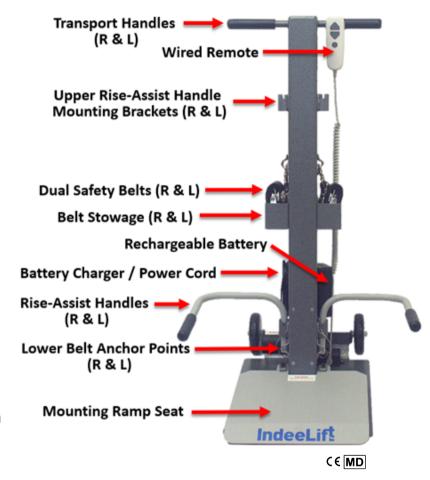

# **Summary of Features**

- Beveled seat-front for easy slide on transfer surface
- Wired remote for convenient operation
- Swinging/Removable Rise-Assist Handles for easy secure transfer
- Dual safety belts for added safety

- Powder coated for easy cleaning
- Small footprint for tight spaces
- Lithium-Ion battery powered with automatic charger
- 9' (2.74m) power cord