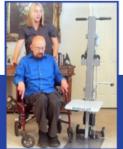

# **Description**

The FTS-400 is a lift & transfer tool that enables quick and safe fall recovery while eliminating manual lifting.

It can raise individuals up to 180 kg. to a seated or standing position (76cm.), and allows for easy transfers to and from a wheelchair, bed, commode, exercise equipment or even the floor.

The standing lift function allows users to be safely raised to access a high bed.

Can be used independently or with the assistance of a caregiver.

C€ MD

**IndeeLif** 