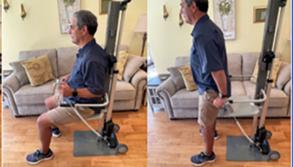

# **Description**

The FTS-400 is a lift & transfer tool that enables quick and safe fall recovery while eliminating manual lifting.

It can raise individuals up to 180 kg. to a seated or standing position (76cm.), and allows for easy transfers to and from a wheelchair, bed, commode, exercise equipment or even the floor.

The standing lift function allows users to be safely raised to access a high bed.

Can be used independently or with the assistance of a caregiver.

C€ MD

**IndeeLif** 

# **Assisted Operation**

**Self Operation** 