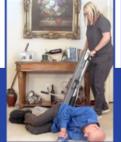

# **Description**

The FTS-400 is a lift & transfer tool that enables quick and safe fall recovery while eliminating manual lifting.

It can raise individuals up to 180 kg. to a seated or standing position (76cm.), and allows for easy transfers to and from a wheelchair, bed, commode, exercise equipment or even the floor.

The standing lift function allows users to be safely raised to access a high bed.

Can be used independently or with the assistance of a caregiver.

C€ MD

**IndeeLif** 

# **Assisted Operation**

**Self Operation** 