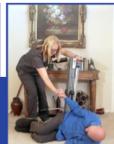

# **Description**

The FTS-400 is a lift & transfer tool that enables quick and safe fall recovery while eliminating manual lifting.

It can raise individuals up to 180 kg. to a seated or standing position (76cm.), and allows for easy transfers to and from a wheelchair, bed, commode, exercise equipment or even the floor.

The standing lift function allows users to be safely raised to access a high bed.

Can be used independently or with the assistance of a caregiver.

C€ MD

**IndeeLif** 

# **Assisted Operation**

**Self Operation** 