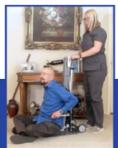

# **Description**

The FTS-400 is a lift & transfer tool that enables quick and safe fall recovery while eliminating manual lifting.

It can raise individuals up to 180 kg. to a seated or standing position (76cm.), and allows for easy transfers to and from a wheelchair, bed, commode, exercise equipment or even the floor.

The standing lift function allows users to be safely raised to access a high bed.

Can be used independently or with the assistance of a caregiver.

C€ MD

**IndeeLif** 

# **Assisted Operation**

**Self Operation** 