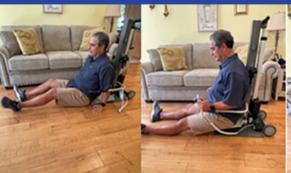

# **Description**

The FTS-400 is a lift & transfer tool that enables quick and safe fall recovery while eliminating manual lifting.

It can raise individuals up to 180 kg. to a seated or standing position (76cm.), and allows for easy transfers to and from a wheelchair, bed, commode, exercise equipment or even the floor.

The standing lift function allows users to be safely raised to access a high bed.

Can be used independently or with the assistance of a caregiver.

C€ MD

**IndeeLif** 

# **Assisted Operation**

**Self Operation** 