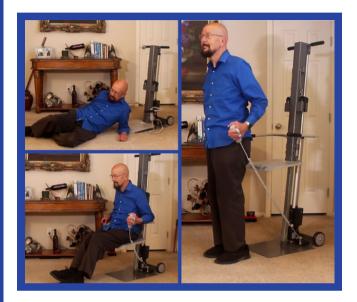

# **Description**

The FTS-400 is a lift & transfer tool that enables quick and safe fall recovery while eliminating manual lifting.

It can raise individuals up to 180 kg. to a seated or standing position (76cm.), and allows for easy transfers to and from a wheelchair, bed, commode, exercise equipment or even the floor.

The standing lift function allows users to be safely raised to access a high bed.

Can be used independently or with the assistance of a caregiver.

C€ MD

**IndeeLif** 

# **Assisted Operation**

**Self Operation** 