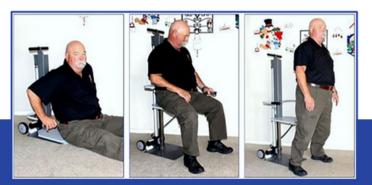

It can raise individuals up to 150 kg to a seated position allowing the user to stand up or transfer to and/or from a wheelchair, bed, commode, exercise equipment or even the floor.

Can be self-operated or with the assistance of a caregiver.

#### **Seated Transfers**