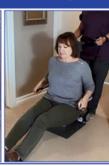

## PPU IndeeLift's solution for people with mobility problems

The "People Picker Upper" (PPU) safely lifts a fallen person from the floor, eliminating the need for a emergency calls while transforming a stressful fall into a non-event.

**In Care Centers** (assisted living, senior housing, senior centers, hospice and mobile caregivers), allows caregivers to easily & safely recover fallen residents.