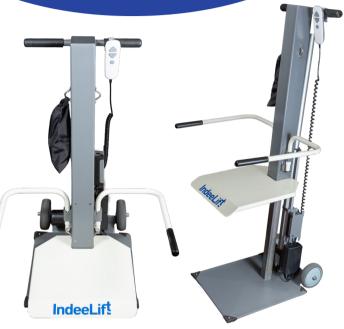

### **Summary of Features**

- Beveled seat-front for easy slide on transfer surface
- Wired remote for convenient operation
- Swinging/Removable Rise Assist Handles for easy, secure transfers
- Securement 1 belt for added safety
- Powder coated for easy cleaning
- Small footprint for tight spaces
- Lithium-Ion battery powered with automatic charger
- 9' (2.74m) power cord

#### **Physical Specifications**

| Safe Working Load            | 150 kg  |
|------------------------------|---------|
| Maximum Height (raised)      | 127 cm  |
| Min Overall Height (lowered) | 80 cm   |
| External Width               | 38 cm   |
| Maximum Seat Height          | 54 cm   |
| Seat width                   | 35 cm   |
| Seat depth                   | 28 cm   |
| Wheels diameter              | 13 cm   |
| Power cord                   | 274 cm  |
| Total Weight                 | 29.5 kg |