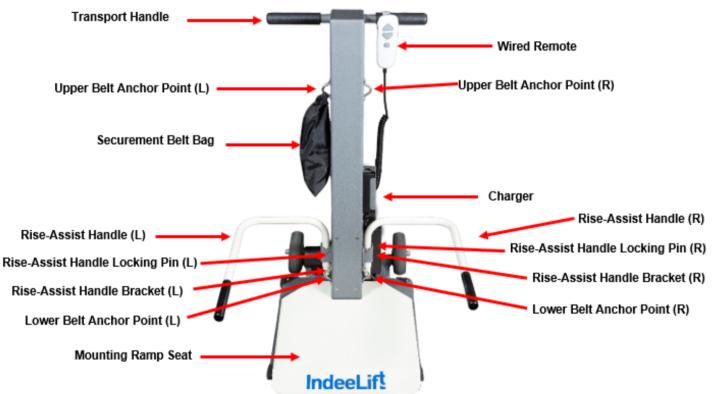

### **Summary of Features**

- Beveled seat-front for easy slide on transfer surface
- Wired remote for convenient operation
- Swinging/Removable Rise Assist Handles for easy, secure transfers
- Securement 1 belt for added safety
- Powder coated for easy cleaning
- Small footprint for tight spaces
- Lithium-Ion battery powered with automatic charger
- 9' (2.74m) power cord