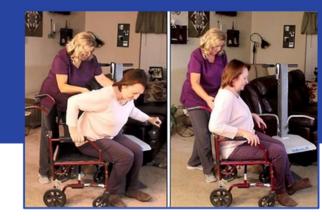

#### **Seated Transfers**

It can raise individuals up to 150 kg to a seated position allowing the user to stand up or transfer to and/or from a wheelchair, bed, commode, exercise equipment or even the floor.

Can be self-operated or with the assistance of a caregiver.