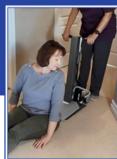

## PPU IndeeLift's solution for people with mobility problems

The "People Picker Upper" (PPU) safely lifts a fallen person from the floor, eliminating the need for a emergency calls while transforming a stressful fall into a non-event.

#### **Self Operation**

**Assisted Operation** 

**In the home**, individuals can be lifted from the floor after a fall or when getting back up from exercise, therapy, gardening or playing with a family pet.