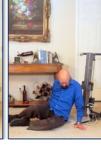

It can raise individuals up to 180 kg to a seated or standing position, and allows for easy transfers to and from a wheelchair, bed, commode, exercise equipment or even the floor.

The standing lift function allows users to be safely raised to access a high bed or an overhead cabinet - a step stool without the step!

Can be self-operated or with the assistance of a caregiver.

Restores dignity and independence.

### Self Operation

IndeeLift