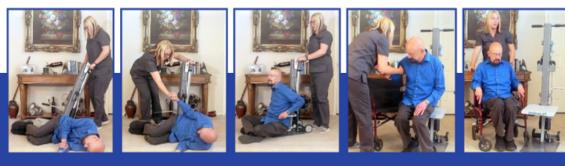

### **Consumer Model**

The "People Picker Upper" standing model (PPU-S) safely lifts a fallen person from the floor, eliminating the need for a call to emergency services while transforming a stressful fall into a non-event.

It can raise individuals up to 180 kg to a seated or standing position, and allows for easy transfers to and from a wheelchair, bed, commode, exercise equipment or even the floor.

The standing lift function allows users to be safely raised to access a high bed or an overhead cabinet - a step stool without the step!

Can be self-operated or with the assistance of a caregiver.

Restores dignity and independence.

### **Assisted Operation**

### Self Operation

IndeeLift