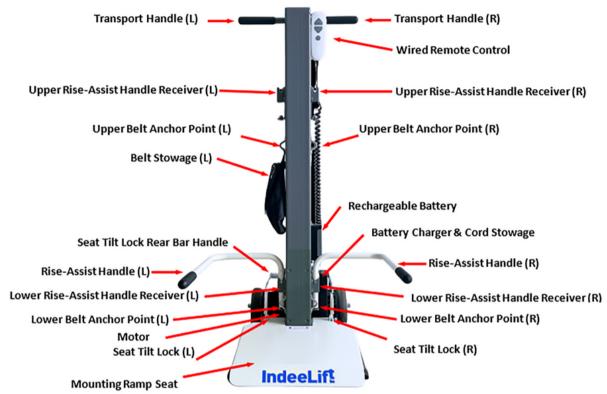

## **Summary of Features**

- Beveled seat-front for easy slide on transfer surface
- Wired remote for convenient operation
- Swinging/Removable Rise-Assist Handles for easy secure transfer
- Dual safety belts for added safety

- Powder coated for easy cleaning
- Small footprint for tight spaces
- Lithium-Ion battery powered with automatic charger
- 9' (2.74m) power cord