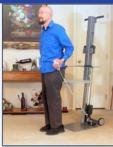

# **PPU-S** For Home and Care Centers

### **Consumer Model**

The "People Picker Upper" standing model (PPU-S) safely lifts a fallen person from the floor, eliminating the need for a call to emergency services while transforming a stressful fall into a non-event.

It can raise individuals up to 180 kg to a seated or standing position, and allows for easy transfers to and from a wheelchair, bed, commode, exercise equipment or even the floor.

The standing lift function allows users to be safely raised to access a high bed or an overhead cabinet - a step stool without the step!

Can be self-operated or with the assistance of a caregiver.

Restores dignity and independence.

### **Assisted Operation**













### Self Operation

IndeeLift

## **Summary of Features**

- Beveled seat-front for easy slide on transfer surface
- Wired remote for convenient operation
- Swinging/Removable Rise-Assist Handles for easy secure transfer
- Dual safety belts for added safety

- Powder coated for easy cleaning
- Small footprint for tight spaces
- Lithium-Ion battery powered with automatic charger
- 9' (2.74m) power cord



#### **Physical Specifications**

| Safe Working Load            | 180 kg |
|------------------------------|--------|
| Maximum Height (raised)      | 174 cm |
| Min Overall Height (lowered) | 100 cm |
| External Width               | 38 cm  |
| Maximum Seat Height          | 76 cm  |
| Seat width                   | 35 cm  |
| Seat depth                   | 28 cm  |
| Wheels diameter