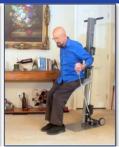

# **PPU-S** For Home and Care Centers

### **Consumer Model**

The "People Picker Upper" standing model (PPU-S) safely lifts a fallen person from the floor, eliminating the need for a call to emergency services while transforming a stressful fall into a non-event.

It can raise individuals up to 180 kg to a seated or standing position, and allows for easy transfers to and from a wheelchair, bed, commode, exercise equipment or even the floor.

The standing lift function allows users to be safely raised to access a high bed or an overhead cabinet - a step stool without the step!

Can be self-operated or with the assistance of a caregiver.

Restores dignity and independence.

### **Assisted Operation**













### Self Operation

IndeeLift

## **Summary of Features**

- Beveled seat-front for easy slide on transfer surface
- Wired remote for convenient operation
- Swinging/Removable Rise-Assist Handles for easy secure transfer
- Dual safety belts for added safety

- Powder coated for easy cleaning
- Small footprint for tight spaces
- Lithium-Ion battery powered with automatic charger
- 9' (2.74m) power cord



#### **Physical Specifications**

| Safe Working Load            | 180 kg |
|------------------------------|--------|
| Maximum Height (raised)      | 174 cm |
| Min Overall Height (lowered) | 100 cm |
| External Width               | 38 cm  |
| Maximum Seat Height          | 76 cm  |
| Seat width                   | 35 cm  |
| Seat depth                   | 28 cm  |
| Wheels diameter