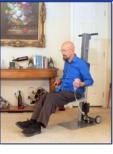

It can raise individuals up to 180 kg to a seated or standing position, and allows for easy transfers to and from a wheelchair, bed, commode, exercise equipment or even the floor.

The standing lift function allows users to be safely raised to access a high bed or an overhead cabinet - a step stool without the step!

Can be self-operated or with the assistance of a caregiver.

Restores dignity and independence.

### **Assisted Operation**