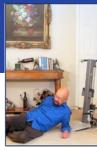

It can raise individuals up to 180 kg to a seated or standing position, and allows for easy transfers to and from a wheelchair, bed, commode, exercise equipment or even the floor.

The standing lift function allows users to be safely raised to access a high bed or an overhead cabinet - a step stool without the step!

Can be self-operated or with the assistance of a caregiver.

Restores dignity and independence.

### Self Operation

IndeeLift