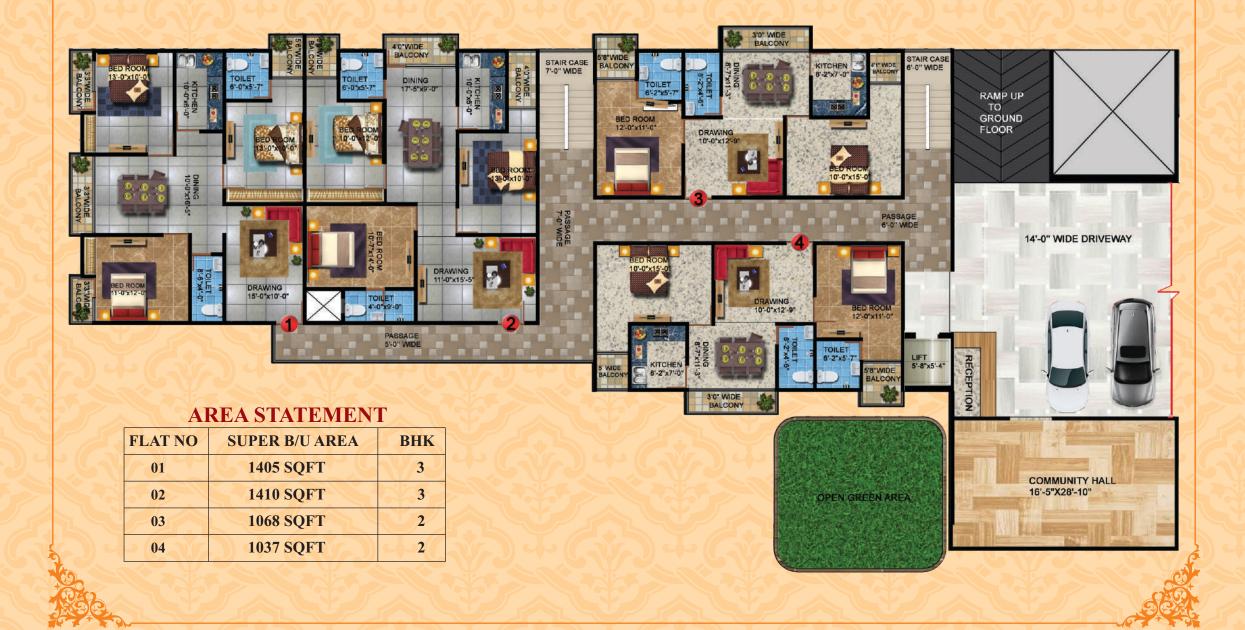

GROUND FLOOR PLAN A-BLOCK

### AREA STATEMENT (A-BLOCK)

| FLAT NO | SUPER B/U AREA | BHK |
|---------|----------------|-----|
| 01      | 1303 SQFT      | 3   |
| 02      | 1244 SQFT      | 3   |

GROUND FLOOR PLAN B-BLOCK

1<sup>st</sup>, 2<sup>nd</sup>, And 3<sup>rd</sup> FLOOR PLAN B-BLOCK