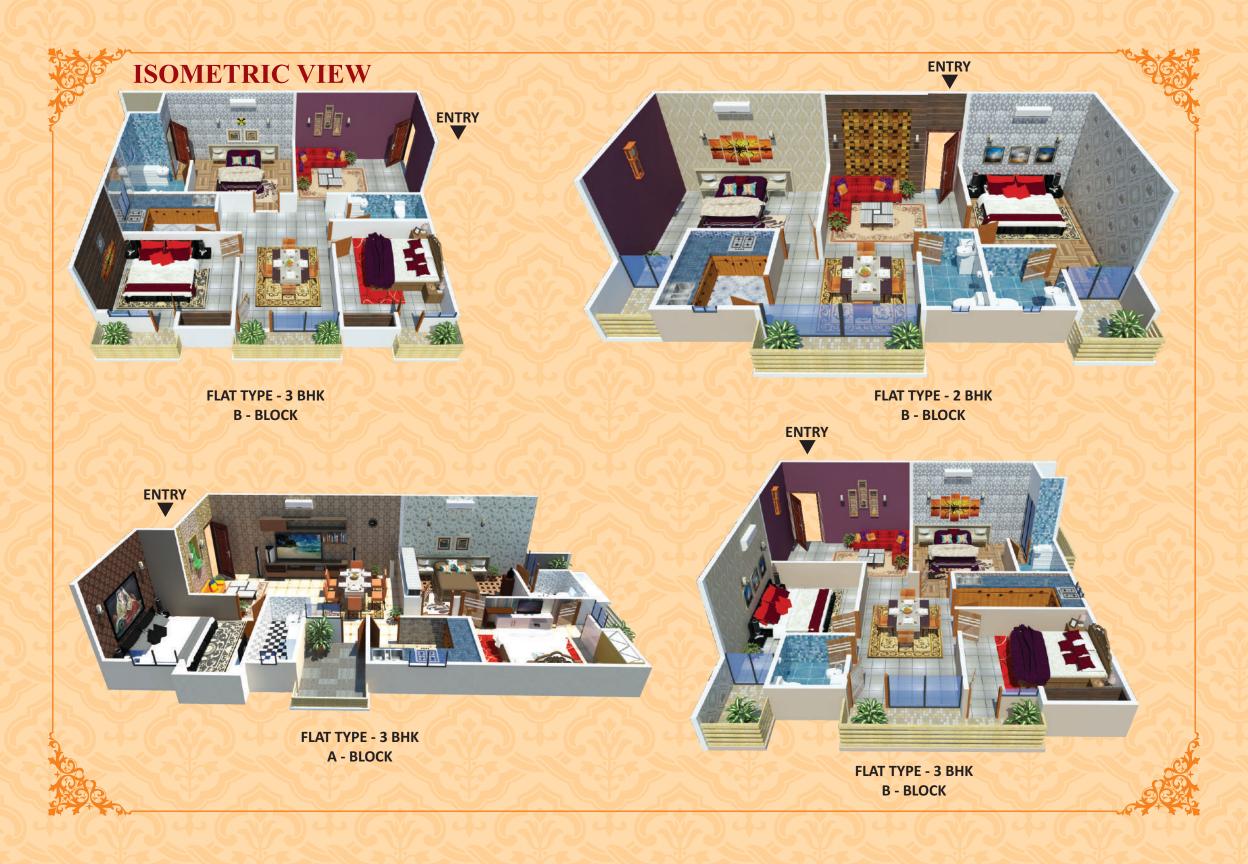

GROUND FLOOR PLAN A-BLOCK

### AREA STATEMENT (A-BLOCK)

| FLAT NO | SUPER B/U AREA | BHK |
|---------|----------------|-----|
| 01      | 1303 SQFT      | 3   |
| 02      | 1244 SQFT      | 3   |

GROUND FLOOR PLAN B-BLOCK

1<sup>st</sup>, 2<sup>nd</sup>, And 3<sup>rd</sup> FLOOR PLAN B-BLOCK

## **AREA STATEMENT**

| FLAT NO | SUPER B/U AREA | BHK |
|---------|----------------|-----|
| 01      | 1339 SQFT      | 3   |
| 02 5    | 1285 SQFT      | 3   |

1<sup>st</sup>, 2<sup>nd</sup>, And 3<sup>rd</sup> FLOOR PLAN C-BLOCK

### **AREA STATEMENT**

| FLAT NO | SUPER B/U AREA | внк |
|---------|----------------|-----|
| 01      | 1339 SQFT      | 3   |
| 02      | 1285 SQFT      | 3   |
| 03      | 1050 SQFT      | 3   |
| 04      | 1363 SQFT      | 3   |