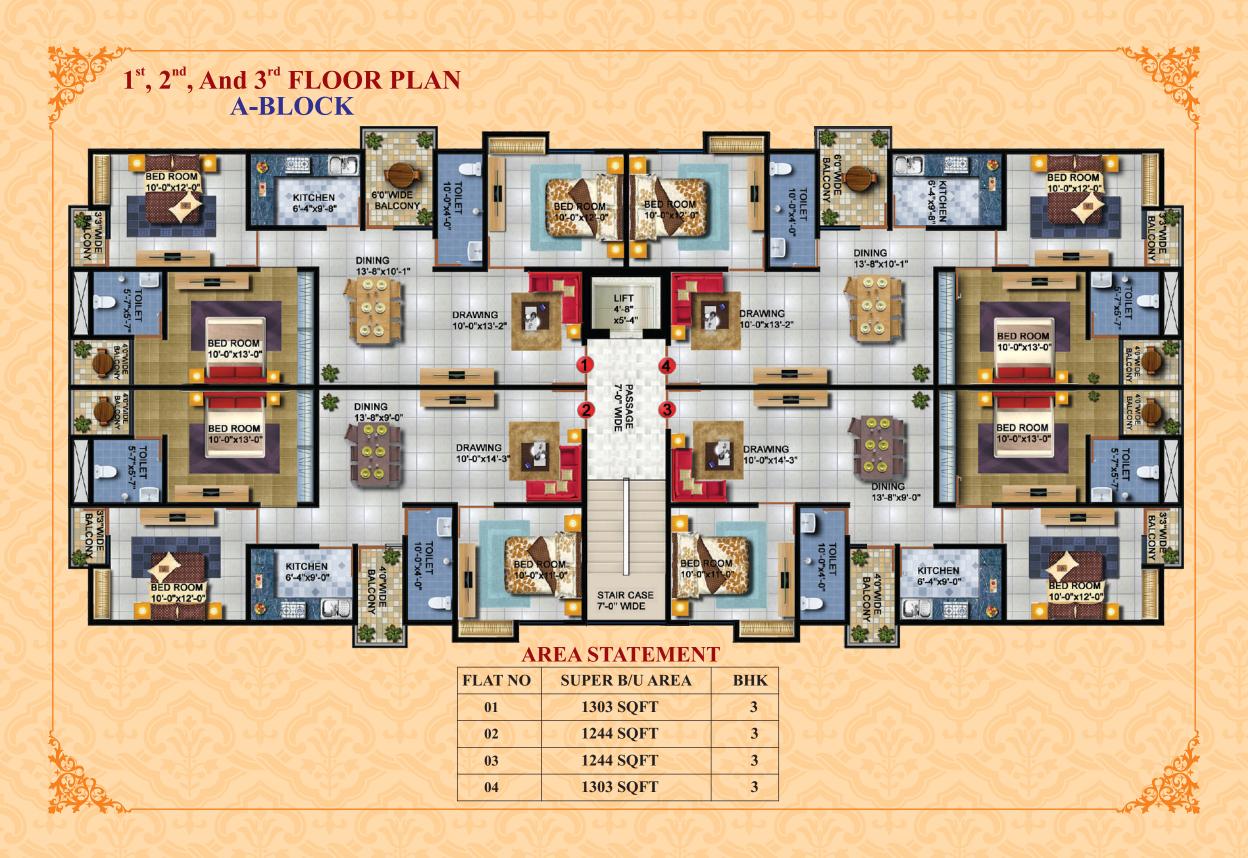

### **AREA STATEMENT**

| FLAT NO | SUPER B/U AREA | внк |
|---------|----------------|-----|
| 01      | 1339 SQFT      | 3   |
| 02      | 1285 SQFT      | 3   |
| 03      | 1050 SQFT      | 3   |
| 04      | 1363 SQFT      | 3   |