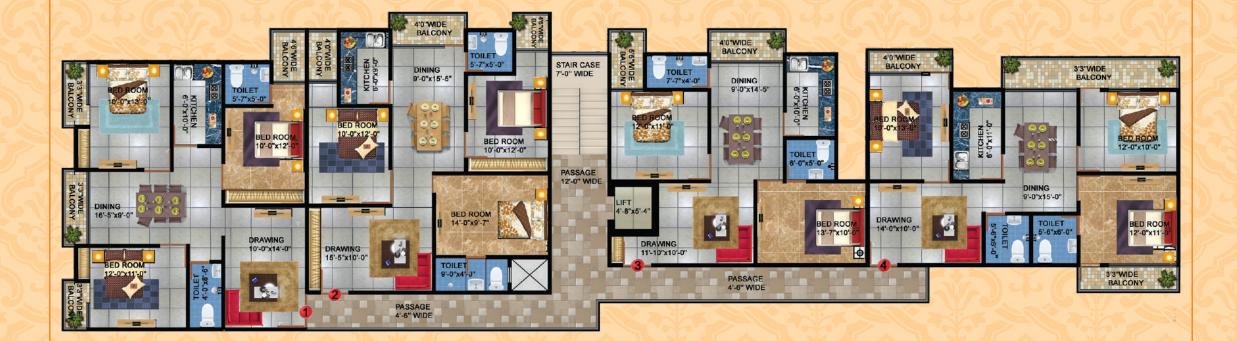

### **AREA STATEMENT**

| FLAT NO | SUPER B/U AREA | внк |
|---------|----------------|-----|
| 01      | 1339 SQFT      | 3   |
| 02      | 1285 SQFT      | 3   |
| 03      | 1050 SQFT      | 3   |
| 04      | 1363 SQFT      | 3   |