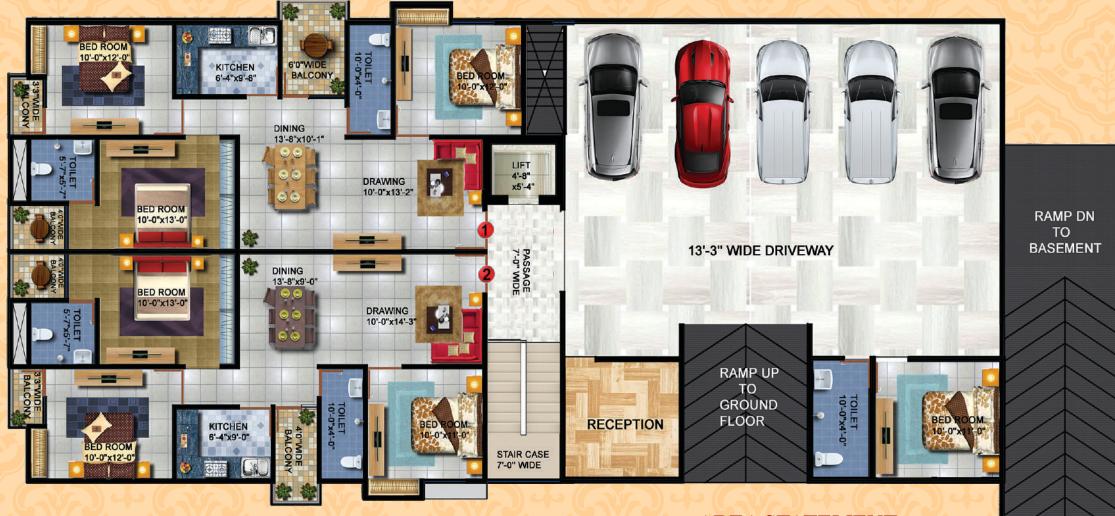

GROUND FLOOR PLAN A-BLOCK

### AREA STATEMENT (A-BLOCK)

| FLAT NO | SUPER B/U AREA | BHK |
|---------|----------------|-----|
| 01      | 1303 SQFT      | 3   |
| 02      | 1244 SQFT      | 3   |

GROUND FLOOR PLAN B-BLOCK

1<sup>st</sup>, 2<sup>nd</sup>, And 3<sup>rd</sup> FLOOR PLAN B-BLOCK