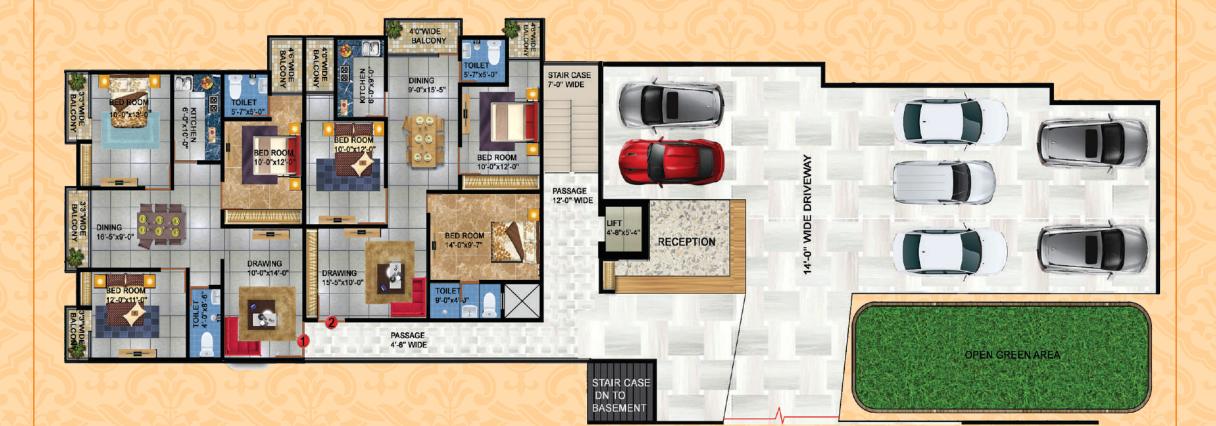

### AREA STATEMENT (A-BLOCK)

| FLAT NO | SUPER B/U AREA | BHK |
|---------|----------------|-----|
| 01      | 1303 SQFT      | 3   |
| 02      | 1244 SQFT      | 3   |

GROUND FLOOR PLAN B-BLOCK

1<sup>st</sup>, 2<sup>nd</sup>, And 3<sup>rd</sup> FLOOR PLAN B-BLOCK