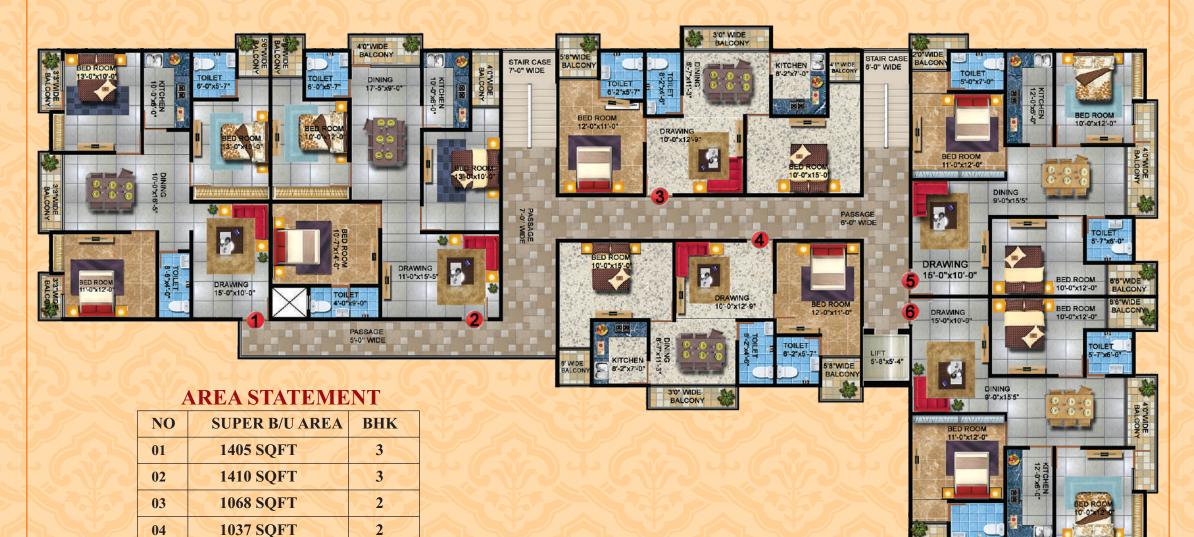

### AREA STATEMENT (A-BLOCK)

| FLAT NO | SUPER B/U AREA | BHK |
|---------|----------------|-----|
| 01      | 1303 SQFT      | 3   |
| 02      | 1244 SQFT      | 3   |

GROUND FLOOR PLAN B-BLOCK

1<sup>st</sup>, 2<sup>nd</sup>, And 3<sup>rd</sup> FLOOR PLAN B-BLOCK

## **AREA STATEMENT**

| FLAT NO | SUPER B/U AREA | BHK |
|---------|----------------|-----|
| 01      | 1339 SQFT      | 3   |
| 02 5    | 1285 SQFT      | 3   |

1<sup>st</sup>, 2<sup>nd</sup>, And 3<sup>rd</sup> FLOOR PLAN C-BLOCK