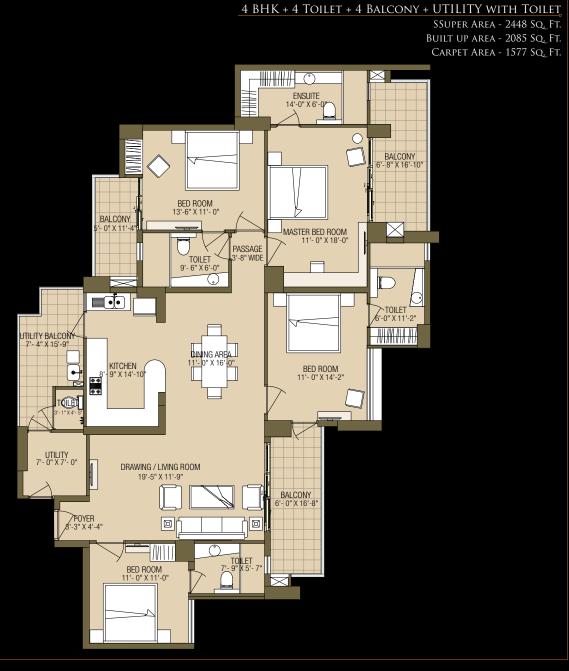

TYPE - A

SECTOR - 121 • NOIDA

TYPE - B

TYPE - C SECTOR - 121 • NOIDA

TYPE - D