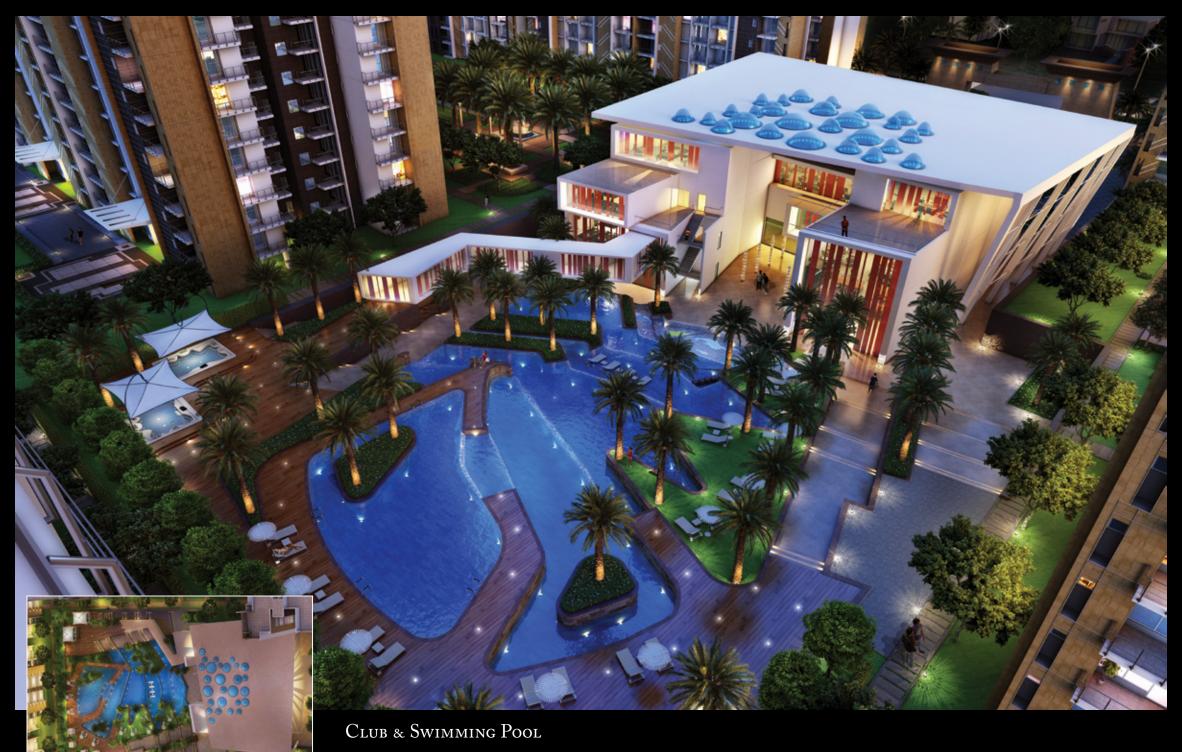

#### Club, Aerial View

In Singapore, high end projects are defined by the quality and quantity of water bodies present in the project. We have redefined luxury living with modern architecture supplementing that with building materials of unsurpassed quality and design.

#### Club

- Swimming pool 1 (Outdoor)

  India's Ist five level cascading swimming pool
- Swimming pool 2 (Indoor)

  Temperature controlled all weather Swimming Pool
- Fitness center with Spa, Gym, Steam, Sauna, Jacuzzi
- Yoga and Aerobics hall
- Mini home theater
- Basket Ball court
- 2 Banquet Halls
- Restaurant & Coffee lounges
- Table Tennis, Lawn Tennis, Cricket Net Practice
- Business centre with conference room
- Cards room, Reading room
- Snooker & Billiard Room