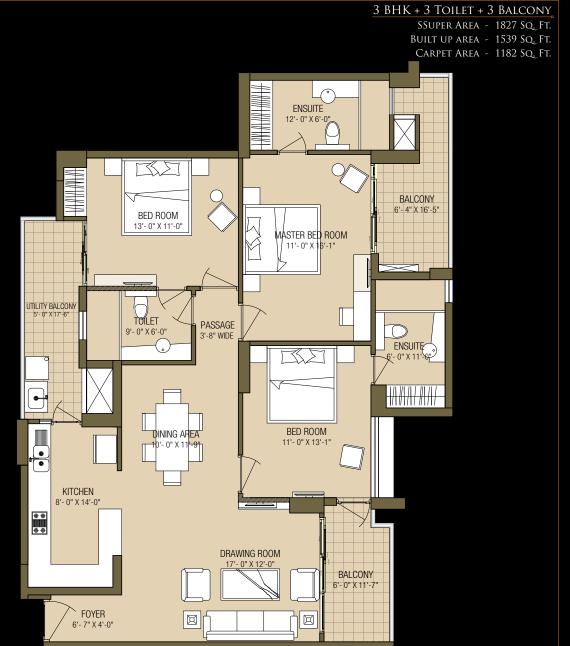

TYPE - A

SECTOR - 121 • NOIDA

TYPE - B

TYPE - C SECTOR - 121 • NOIDA

TYPE - D