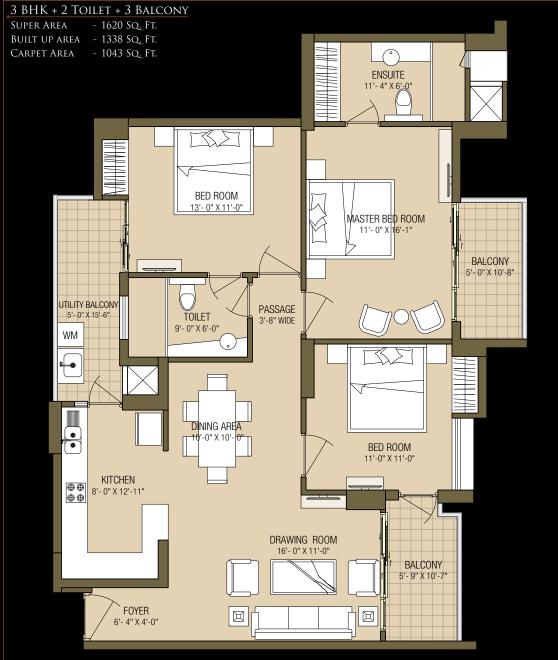

TYPE - A

SECTOR - 121 • NOIDA

TYPE - B

TYPE - C SECTOR - 121 • NOIDA

TYPE - D