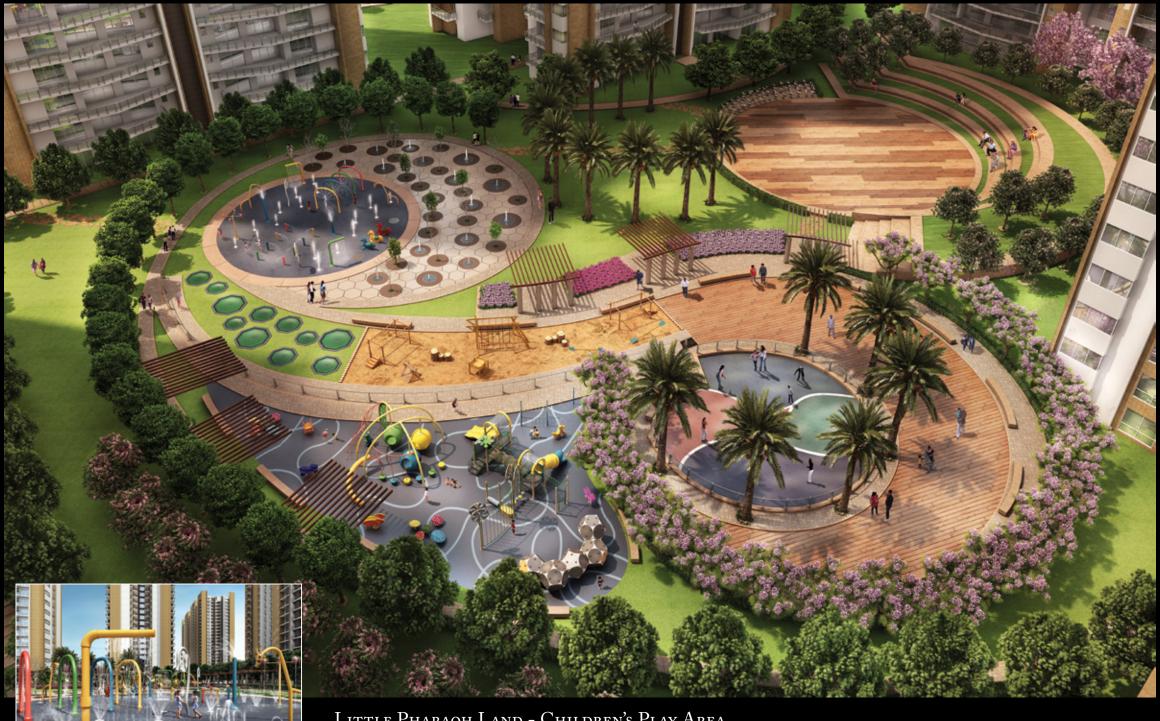

#### LITTLE PHARAOH LAND - CHILDREN'S PLAY AREA

A huge play area naturally had to fulfill everyone's expectations, right from kids to senior citizens. What makes it unique is the presence of varied textures for multiple activities i.e. rubberised, concrete, grass, wet and sandy.