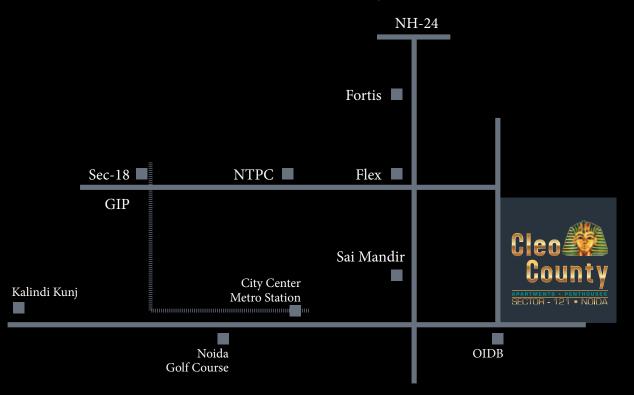

### Location Map

#### Locational Advantages

- Situated at one of the most prime location of Noida
- On 70m wide & straight road from Kalindi Kunj
- Four side open plot with roads on all four sides
- Green belt on two sides

- All essential services like Schools, Hospitals, Malls etc. nearby
- Located amidst Industrial, IT Hub & fully inhabited residential area
- Proposed Metro station in Sector -121