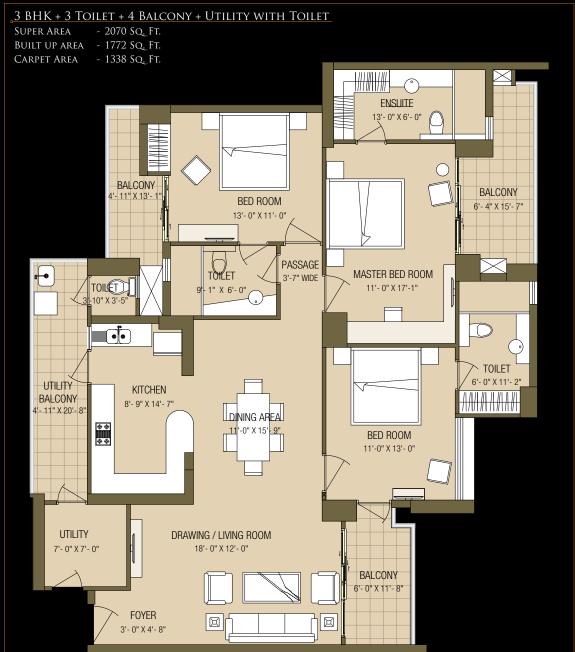

TYPE - A

SECTOR - 121 • NOIDA

TYPE - B

TYPE - C SECTOR - 121 • NOIDA

TYPE - D