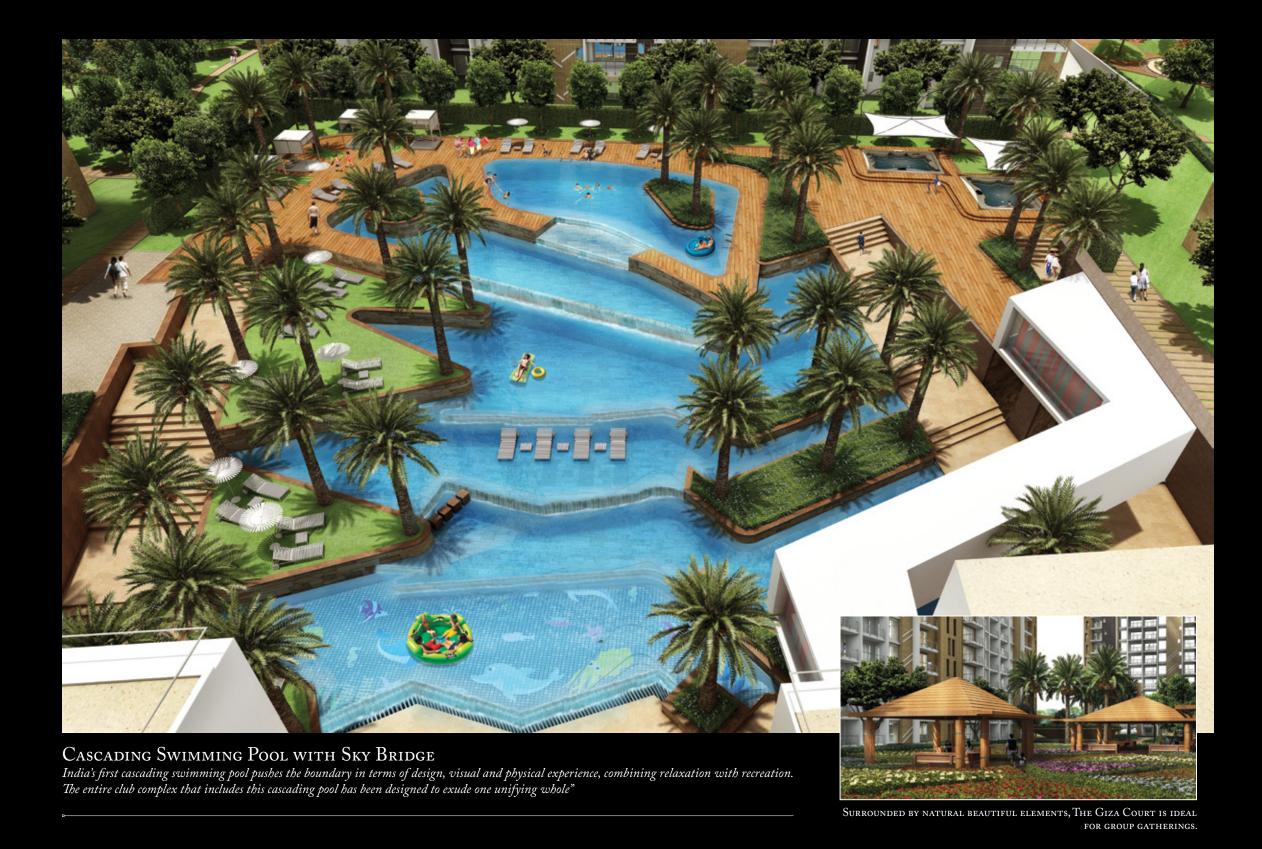

#### Club, Aerial View

In Singapore, high end projects are defined by the quality and quantity of water bodies present in the project. We have redefined luxury living with modern architecture supplementing that with building materials of unsurpassed quality and design.

#### Club

- Swimming pool 1 (Outdoor)

  India's Ist five level cascading swimming pool
- Swimming pool 2 (Indoor)

  Temperature controlled all weather Swimming Pool
- Fitness center with Spa, Gym, Steam, Sauna, Jacuzzi
- Yoga and Aerobics hall
- Mini home theater
- Basket Ball court
- 2 Banquet Halls
- Restaurant & Coffee lounges
- Table Tennis, Lawn Tennis, Cricket Net Practice
- Business centre with conference room
- Cards room, Reading room
- Snooker & Billiard Room