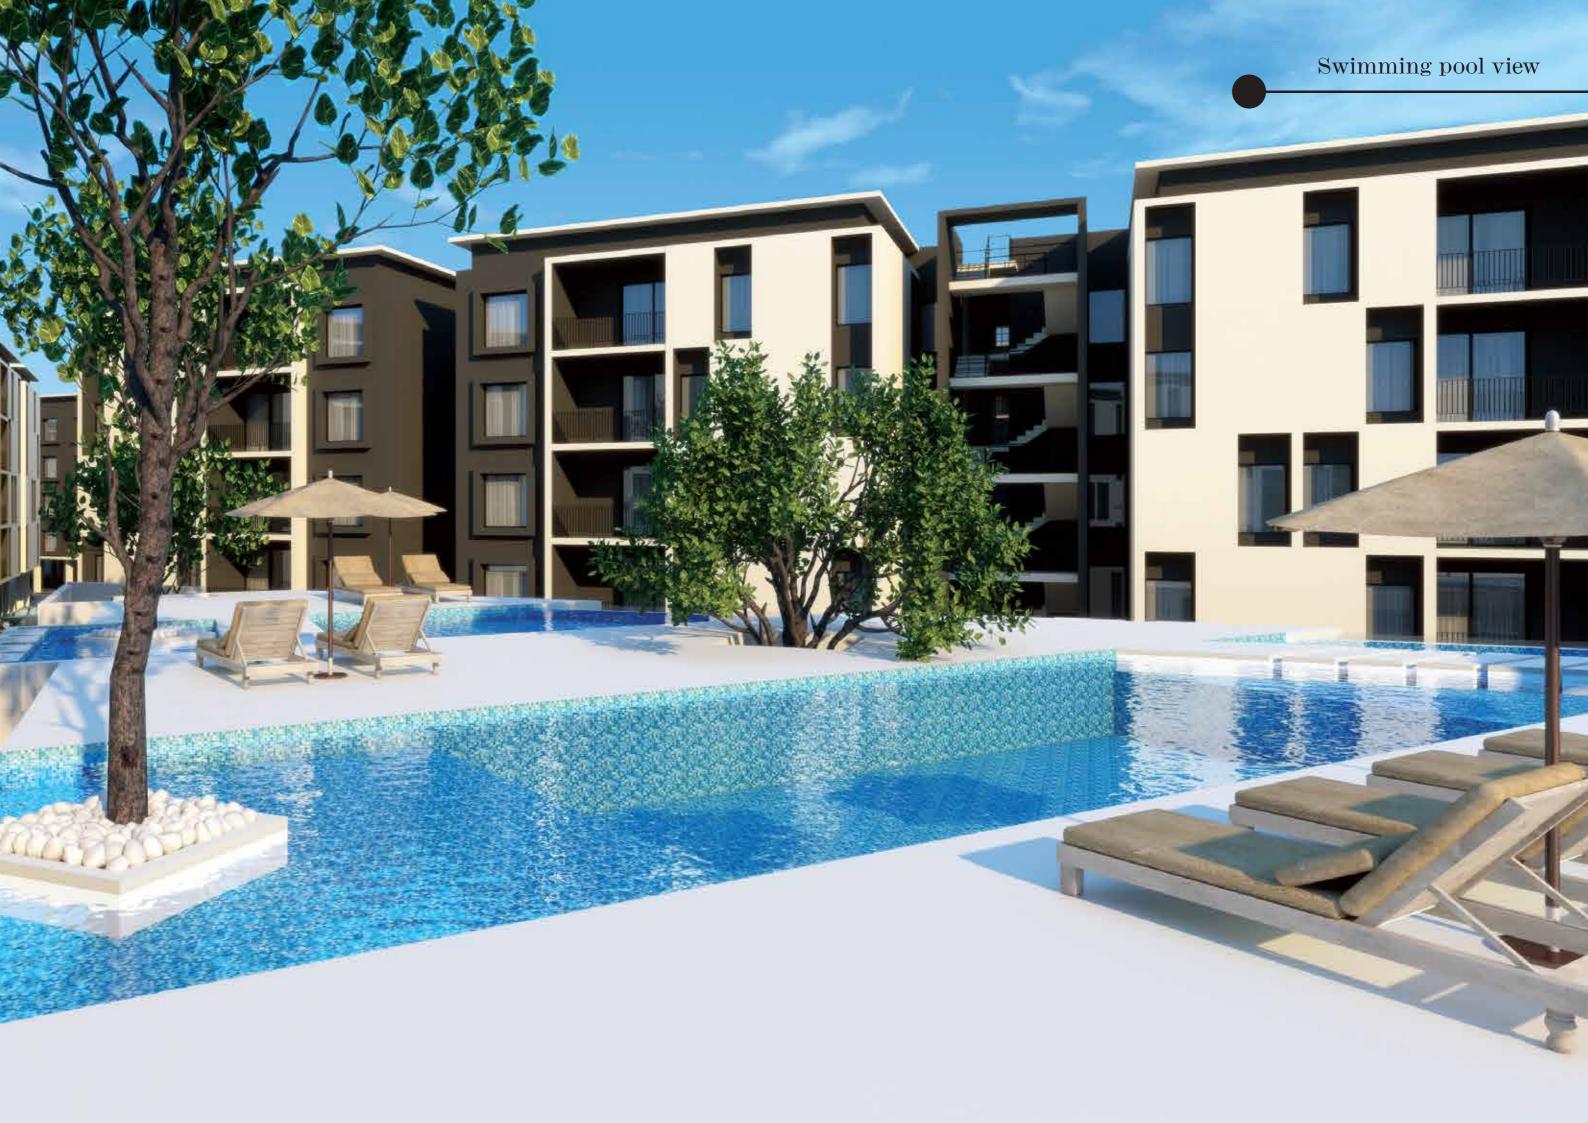

# Amenities

- Swimming pool
- Toddlers' pool
- Gymnasium
- Indoor games
- Mini-theatre
- Party hall
- Landscaped sitting area
- Outdoor kids' play area
- Open amphitheatre
- CCTV