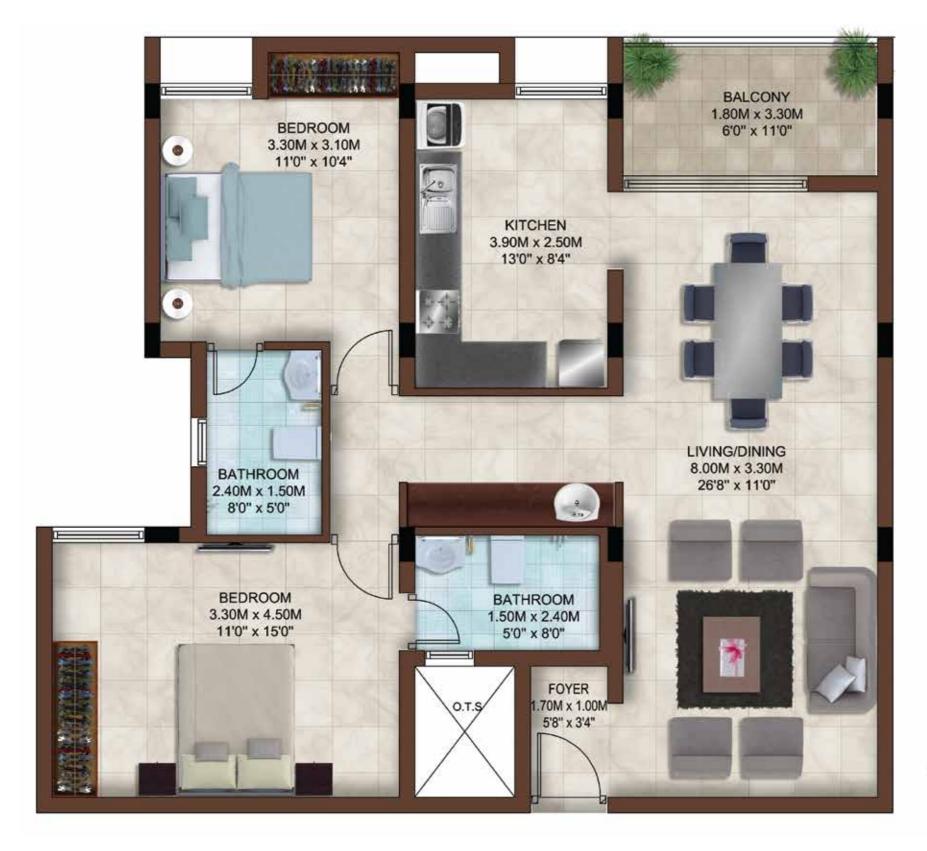

# Big reasons to buy

- Community living with 340 posh apartments on a 6.5 acre expanse
- Stilt + 4 design structure
- 4 BHK ranging from 2324 2642 sft, 3 BHK ranging from 1604 1750 sft, 2 BHK ranging from 583 1282 sft and 1 BHK of 590 sft
- Spacious homes with the choicest of features and fittings
- Located just behind Mercedes Benz showroom
- Premium amenities like gym, swimming pool, indoor games room, landscaped gardens, CCTV, etc.