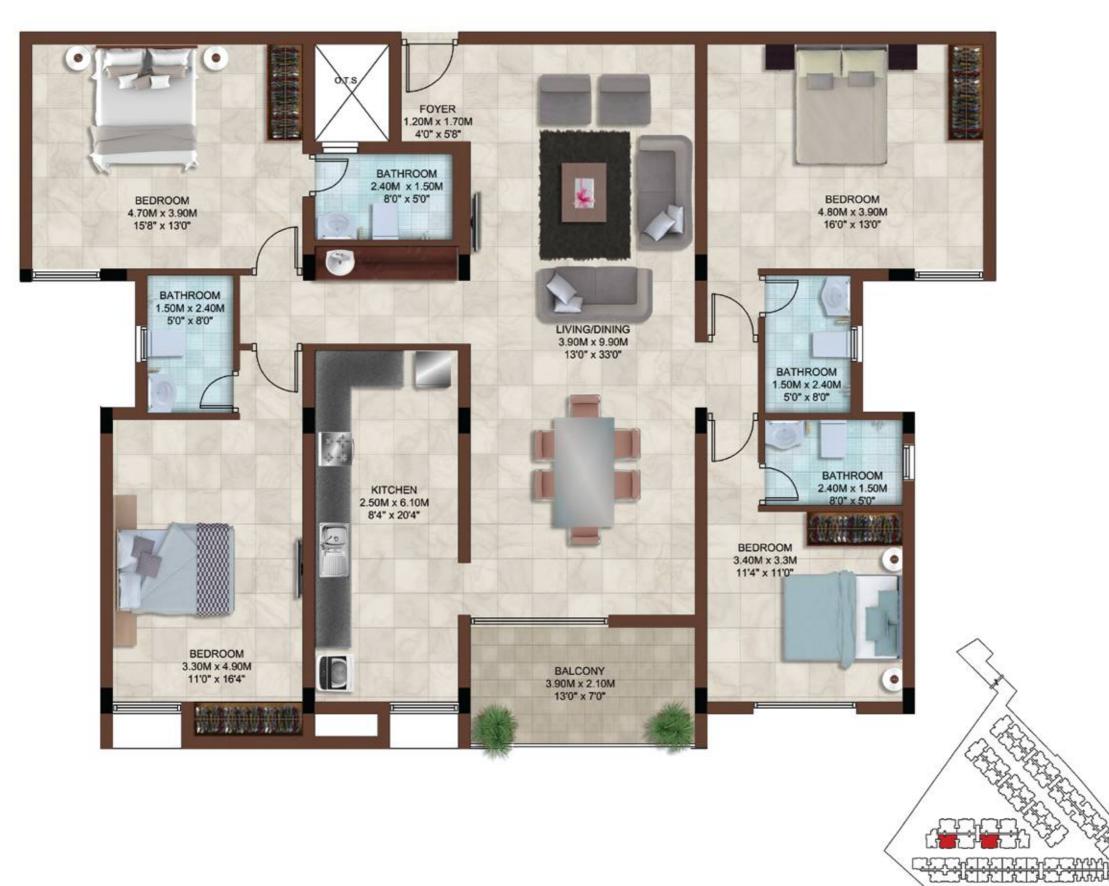

# Big reasons to buy

- Community living with 340 posh apartments on a 6.5 acre expanse
- Stilt + 4 design structure
- 4 BHK ranging from 2324 2642 sft, 3 BHK ranging from 1604 1750 sft, 2 BHK ranging from 583 1282 sft and 1 BHK of 590 sft
- Spacious homes with the choicest of features and fittings
- Located just behind Mercedes Benz showroom
- Premium amenities like gym, swimming pool, indoor games room, landscaped gardens, CCTV, etc.

 $15\,\%$  - Brickwork & plastering

5% - Handover

Type : 4 BHK Area : 2330 sft

Unit No.: G101 to G401, G109 to G409

 $\bigoplus$ 

Type : 4 BHK Area : 2330 sft

Unit No.: G102 to G402, G110 to G410

 Type
 : 4 BHK
 Type
 : 4 BHK

 Area
 : 2324 sft
 Area
 : 2330 sft

 Unit No.
 : G104 to G404
 Unit No.
 : G106 to G406

 Type
 : 4 BHK
 Type
 : 4 BHK

 Area
 : 2324 sft
 Area
 : 2330 sft

 Unit No.
 : G107 to G407
 Unit No.
 : G105 to G405