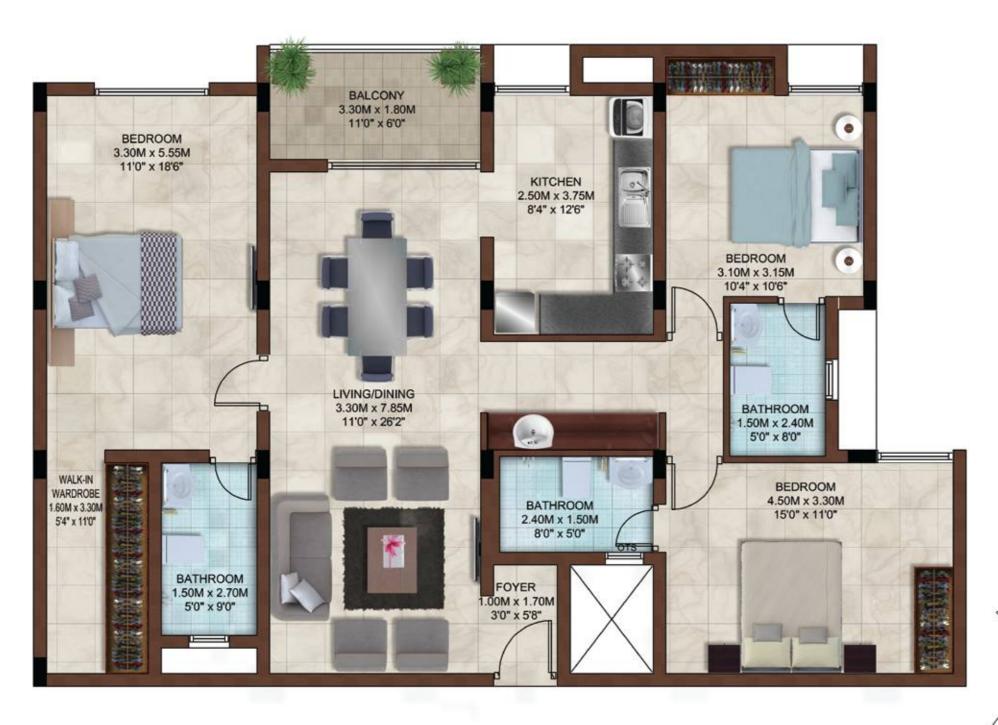

# Big reasons to buy

- Community living with 340 posh apartments on a 6.5 acre expanse
- Stilt + 4 design structure
- 4 BHK ranging from 2324 2642 sft, 3 BHK ranging from 1604 1750 sft, 2 BHK ranging from 583 1282 sft and 1 BHK of 590 sft
- Spacious homes with the choicest of features and fittings
- Located just behind Mercedes Benz showroom
- Premium amenities like gym, swimming pool, indoor games room, landscaped gardens, CCTV, etc.