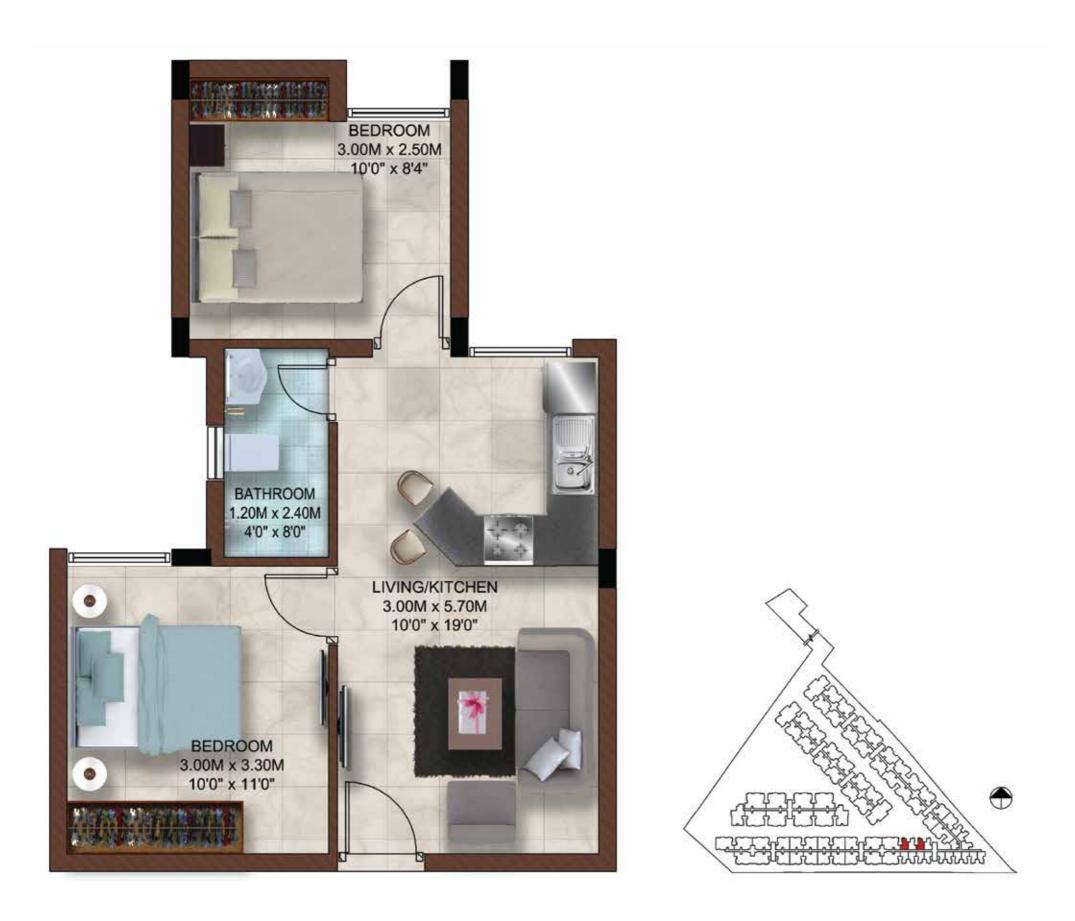

: 2 BHK (Studio) : 2 BHK (Studio) Type Type

Area Area : **590** sft : **595** sft

Unit No.: D102 to D402, D104 to D404

D115 to D415, D117 to D417

Type : 2 BHK (Studio) Type : 2 BHK (Studio)

Area : 590 sft Area : 595 sft

D118 to D418 D114 to D414

Area : **590** sft

Unit No.: D105 to D405, D107 to D407

Type : 2 BHK (Studio) Type : 2 BHK (Studio)

Area : 590 sft Area : 595 sft

Area : **590** sft

Unit No.: D110 to D410

Area : **590** sft

Unit No.: D111 to D411

Area : 583 sft

Unit No.: D112 to D412

Area : 592 sft

Unit No. : D113 to D413

Area : **590** sft

Unit No. : D109 to D409