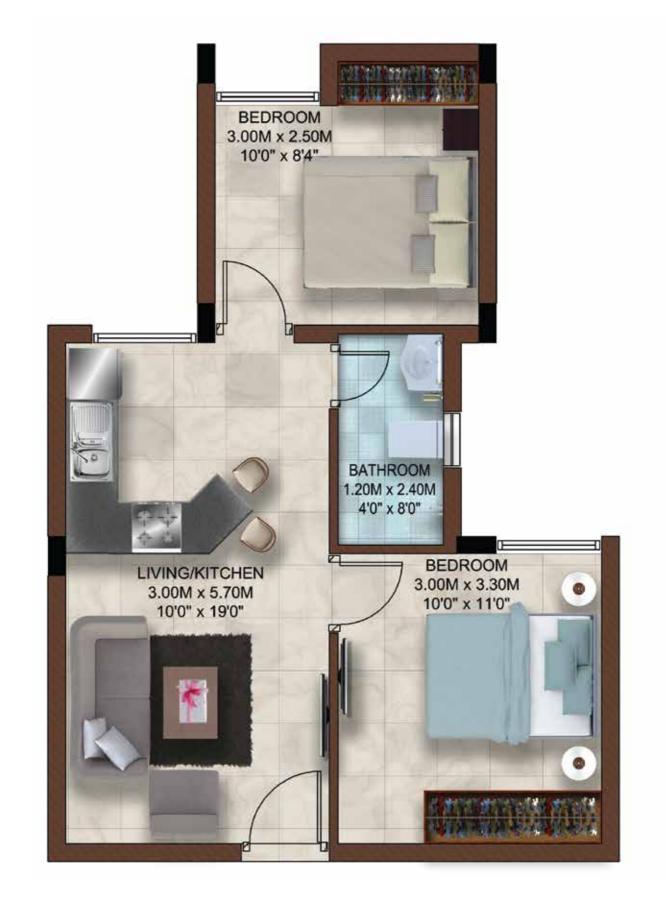

# Big reasons to buy

- Community living with 340 posh apartments on a 6.5 acre expanse
- Stilt + 4 design structure
- 4 BHK ranging from 2324 2642 sft, 3 BHK ranging from 1604 1750 sft, 2 BHK ranging from 583 1282 sft and 1 BHK of 590 sft
- Spacious homes with the choicest of features and fittings
- Located just behind Mercedes Benz showroom
- Premium amenities like gym, swimming pool, indoor games room, landscaped gardens, CCTV, etc.