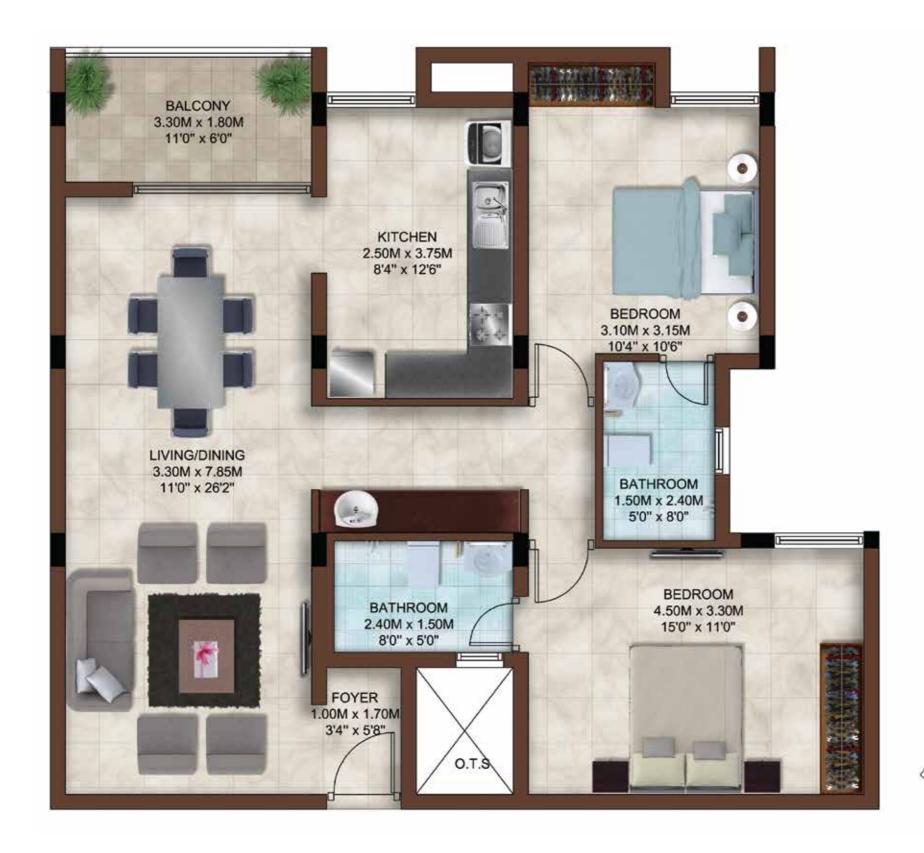

# Big reasons to buy

- Community living with 340 posh apartments on a 6.5 acre expanse
- Stilt + 4 design structure
- 4 BHK ranging from 2324 2642 sft, 3 BHK ranging from 1604 1750 sft, 2 BHK ranging from 583 1282 sft and 1 BHK of 590 sft
- Spacious homes with the choicest of features and fittings
- Located just behind Mercedes Benz showroom
- Premium amenities like gym, swimming pool, indoor games room, landscaped gardens, CCTV, etc.