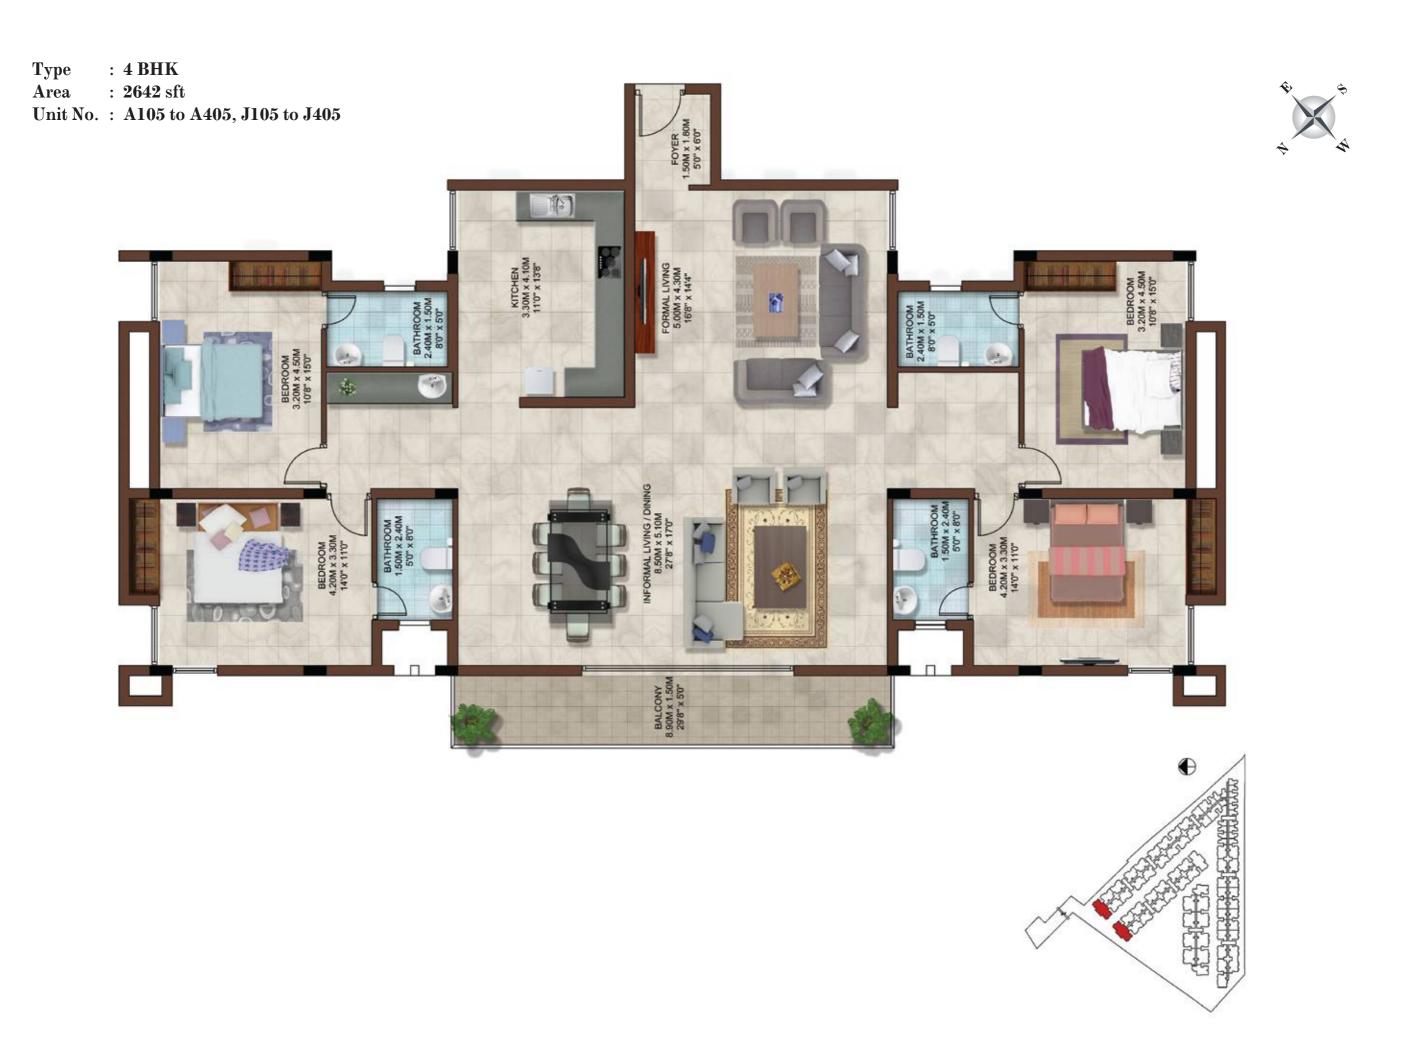

Type : 4 BHK
Area : 2642 sft

Unit No.: H103 to H403

 Type
 : 3 BHK
 Type
 : 3 BHK

 Area
 : 1627 sft
 Area
 : 1630 sft
 Area
 : 1635 sft

H105 to H405, J102 to J402

 Type
 : 3 BHK
 Type
 : 3 BHK
 Type
 : 3 BHK