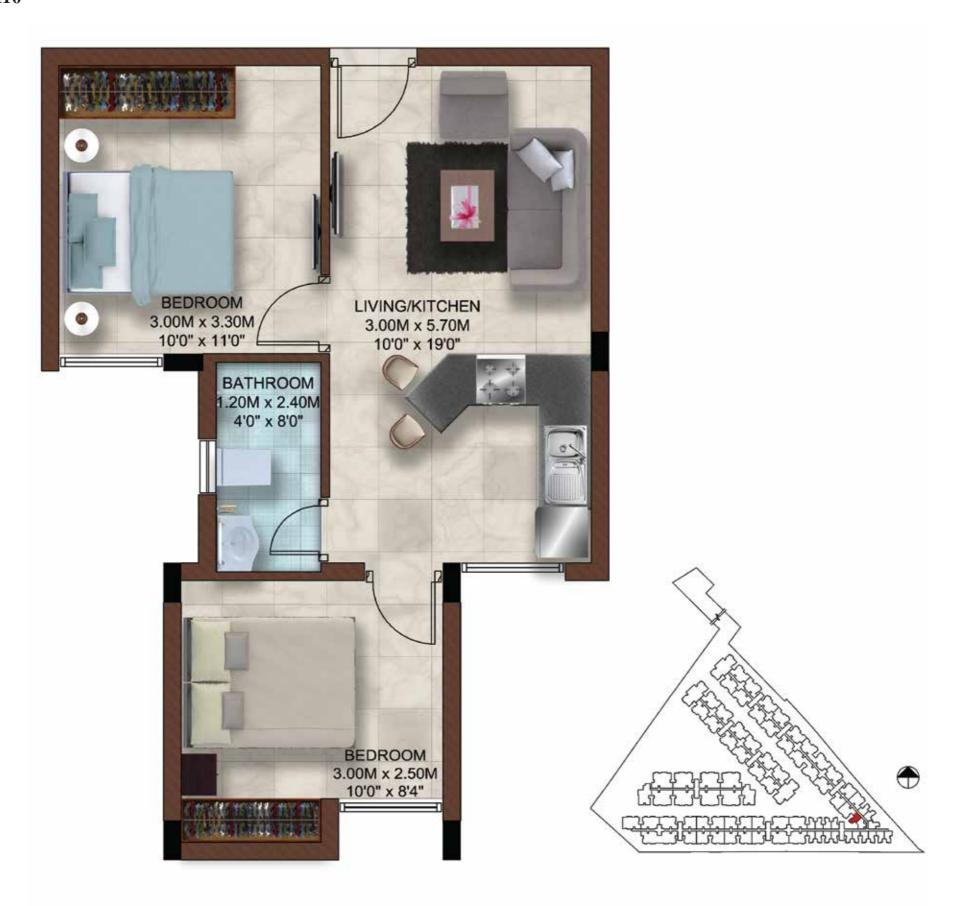

# Big reasons to buy

- Community living with 340 posh apartments on a 6.5 acre expanse
- Stilt + 4 design structure
- 4 BHK ranging from 2324 2642 sft, 3 BHK ranging from 1604 1750 sft, 2 BHK ranging from 583 1282 sft and 1 BHK of 590 sft
- Spacious homes with the choicest of features and fittings
- Located just behind Mercedes Benz showroom
- Premium amenities like gym, swimming pool, indoor games room, landscaped gardens, CCTV, etc.