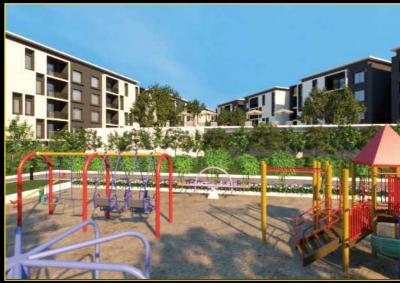

# Amenities

- Swimming pool
- Toddlers' pool
- Gymnasium
- Indoor games
- Mini-theatre
- Party hall
- Landscaped sitting area
- Outdoor kids' play area
- Open amphitheatre
- CCTV