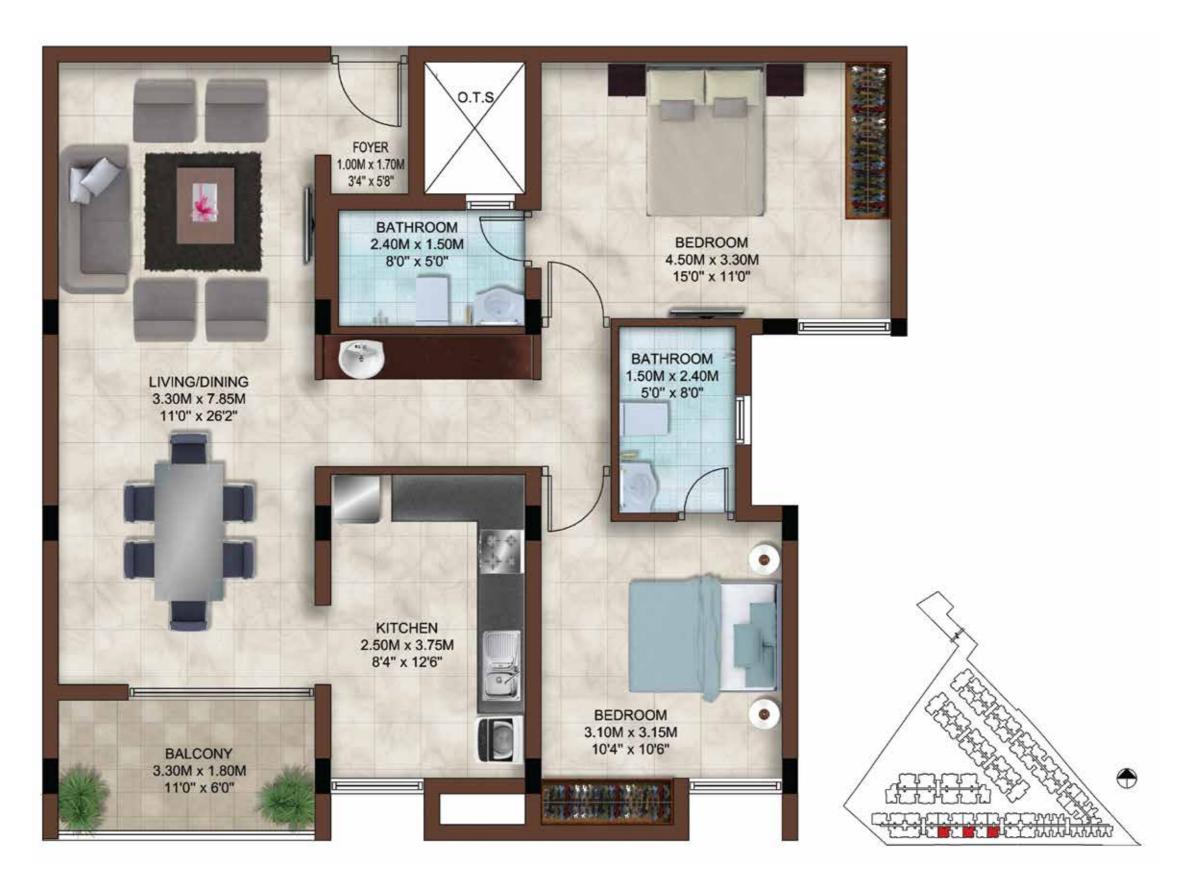

# Big reasons to buy

- Community living with 340 posh apartments on a 6.5 acre expanse
- Stilt + 4 design structure
- 4 BHK ranging from 2324 2642 sft, 3 BHK ranging from 1604 1750 sft, 2 BHK ranging from 583 1282 sft and 1 BHK of 590 sft
- Spacious homes with the choicest of features and fittings
- Located just behind Mercedes Benz showroom
- Premium amenities like gym, swimming pool, indoor games room, landscaped gardens, CCTV, etc.