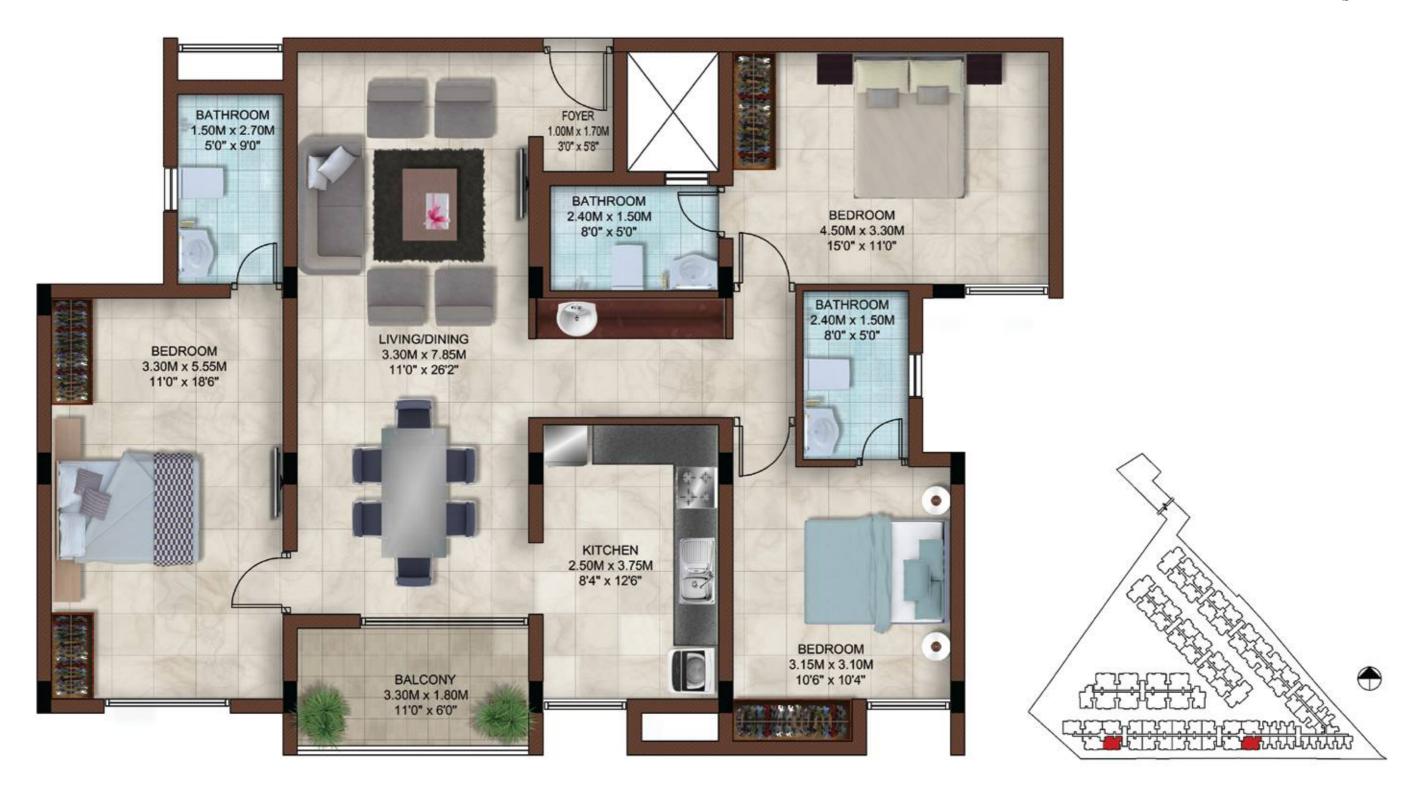

Type : 4 BHK
Area : 2642 sft

Unit No.: H103 to H403

 Type
 : 3 BHK
 Type
 : 3 BHK

 Area
 : 1627 sft
 Area
 : 1630 sft
 Area
 : 1635 sft

H105 to H405, J102 to J402

 Type
 : 3 BHK
 Type
 : 3 BHK
 Type
 : 3 BHK

 Area
 : 1627 sft
 Area
 : 1630 sft
 Area
 : 1635 sft

H101 to H401, J101 to J401

 Type
 : 3 BHK
 Type
 : 3 BHK

 Area
 : 1604 sft
 Area
 : 1609 sft

 Unit No.
 : E102 to E402
 Unit No.
 : F111 to F411

 Type
 : 3 BHK
 Type
 : 3 BHK