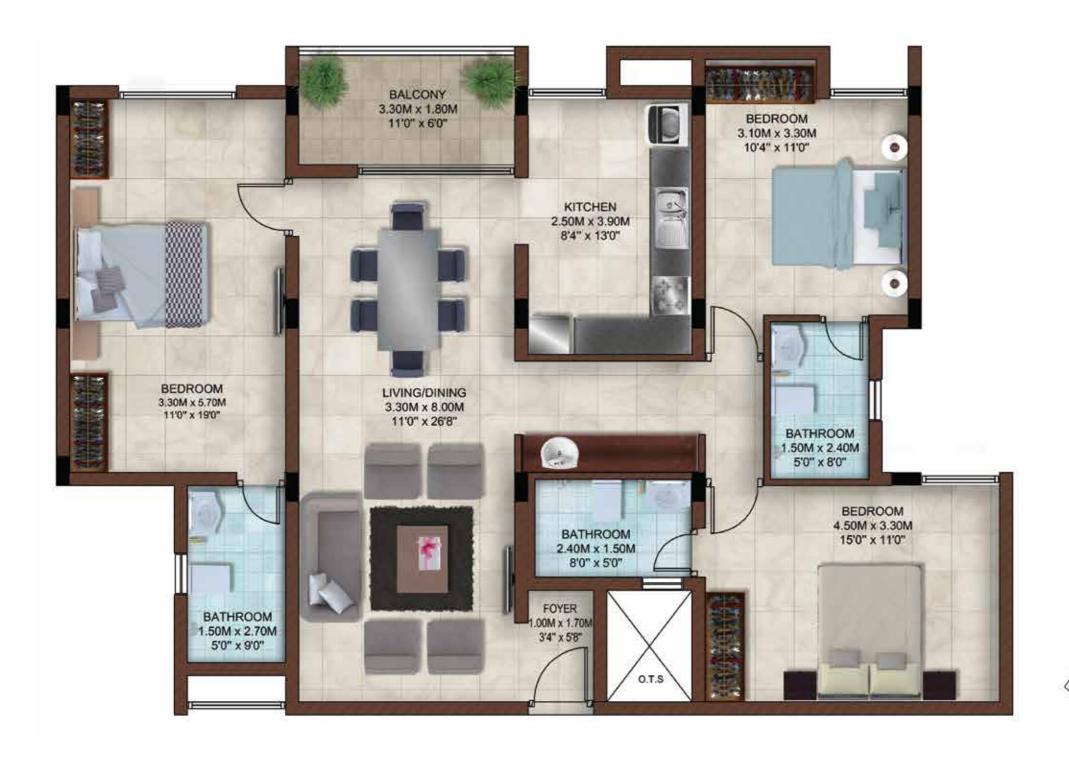

Type : 4 BHK
Area : 2642 sft

Unit No.: H103 to H403

 Type
 : 3 BHK
 Type
 : 3 BHK

 Area
 : 1627 sft
 Area
 : 1630 sft
 Area
 : 1635 sft

H105 to H405, J102 to J402

 Type
 : 3 BHK
 Type
 : 3 BHK
 Type
 : 3 BHK

 Area
 : 1627 sft
 Area
 : 1630 sft
 Area
 : 1635 sft

H101 to H401, J101 to J401

 Type
 : 3 BHK
 Type
 : 3 BHK

 Area
 : 1604 sft
 Area
 : 1609 sft

 Unit No.
 : E102 to E402
 Unit No.
 : F111 to F411

 Type
 : 3 BHK
 Type
 : 3 BHK