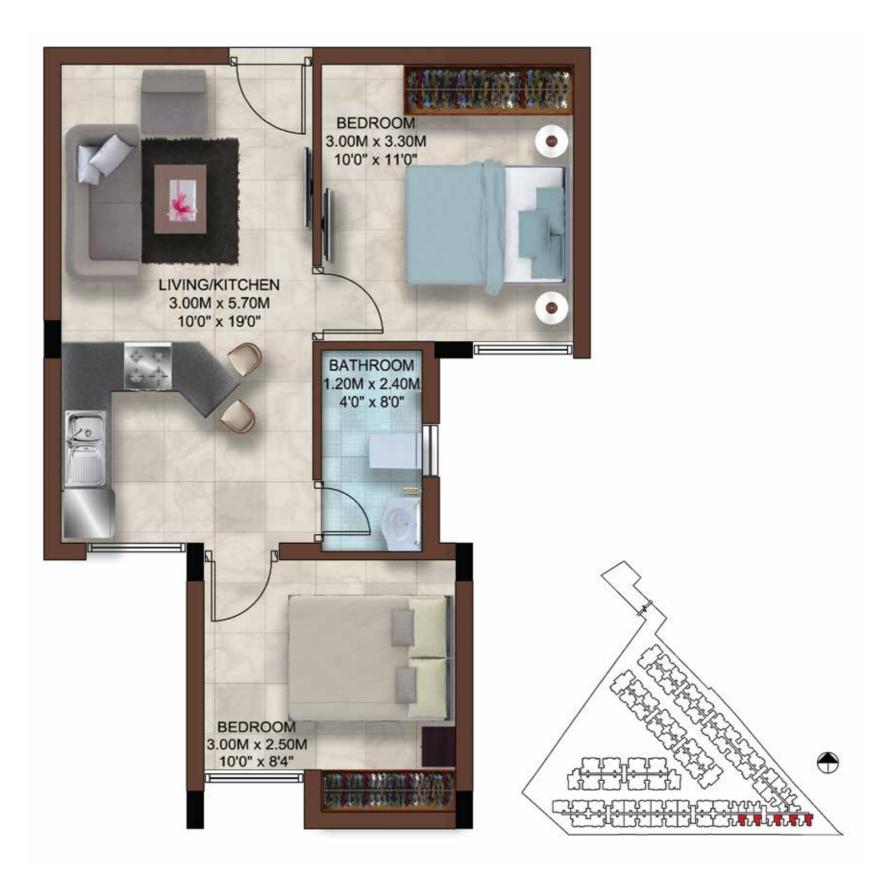

: 2 BHK (Studio) : 2 BHK (Studio) Type Type

Area Area : **590** sft : **595** sft

Unit No.: D102 to D402, D104 to D404

D115 to D415, D117 to D417

Type : 2 BHK (Studio) Type : 2 BHK (Studio)

Area : 590 sft Area : 595 sft

D118 to D418 D114 to D414

Area : **590** sft

Unit No.: D105 to D405, D107 to D407

Type : 2 BHK (Studio) Type : 2 BHK (Studio)

Area : 590 sft Area : 595 sft

Area : **590** sft

Unit No.: D110 to D410

Area : **590** sft

Unit No.: D111 to D411

Area : 583 sft

Unit No.: D112 to D412

Area : 592 sft

Unit No. : D113 to D413

Area : **590** sft

Unit No. : D109 to D409