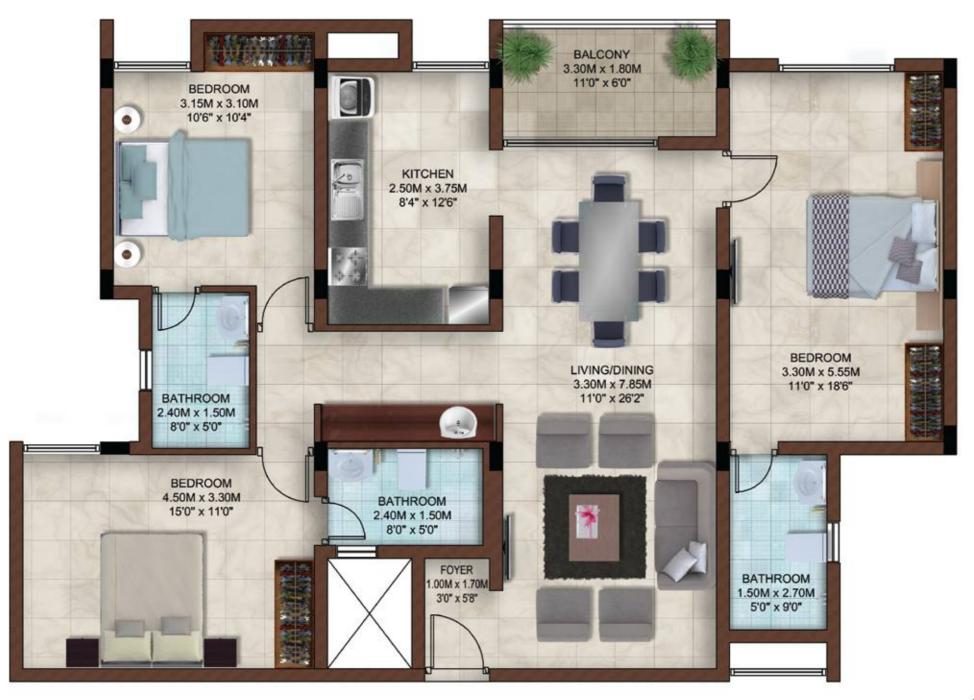

# Big reasons to buy

- Community living with 340 posh apartments on a 6.5 acre expanse
- Stilt + 4 design structure
- 4 BHK ranging from 2324 2642 sft, 3 BHK ranging from 1604 1750 sft, 2 BHK ranging from 583 1282 sft and 1 BHK of 590 sft
- Spacious homes with the choicest of features and fittings
- Located just behind Mercedes Benz showroom
- Premium amenities like gym, swimming pool, indoor games room, landscaped gardens, CCTV, etc.