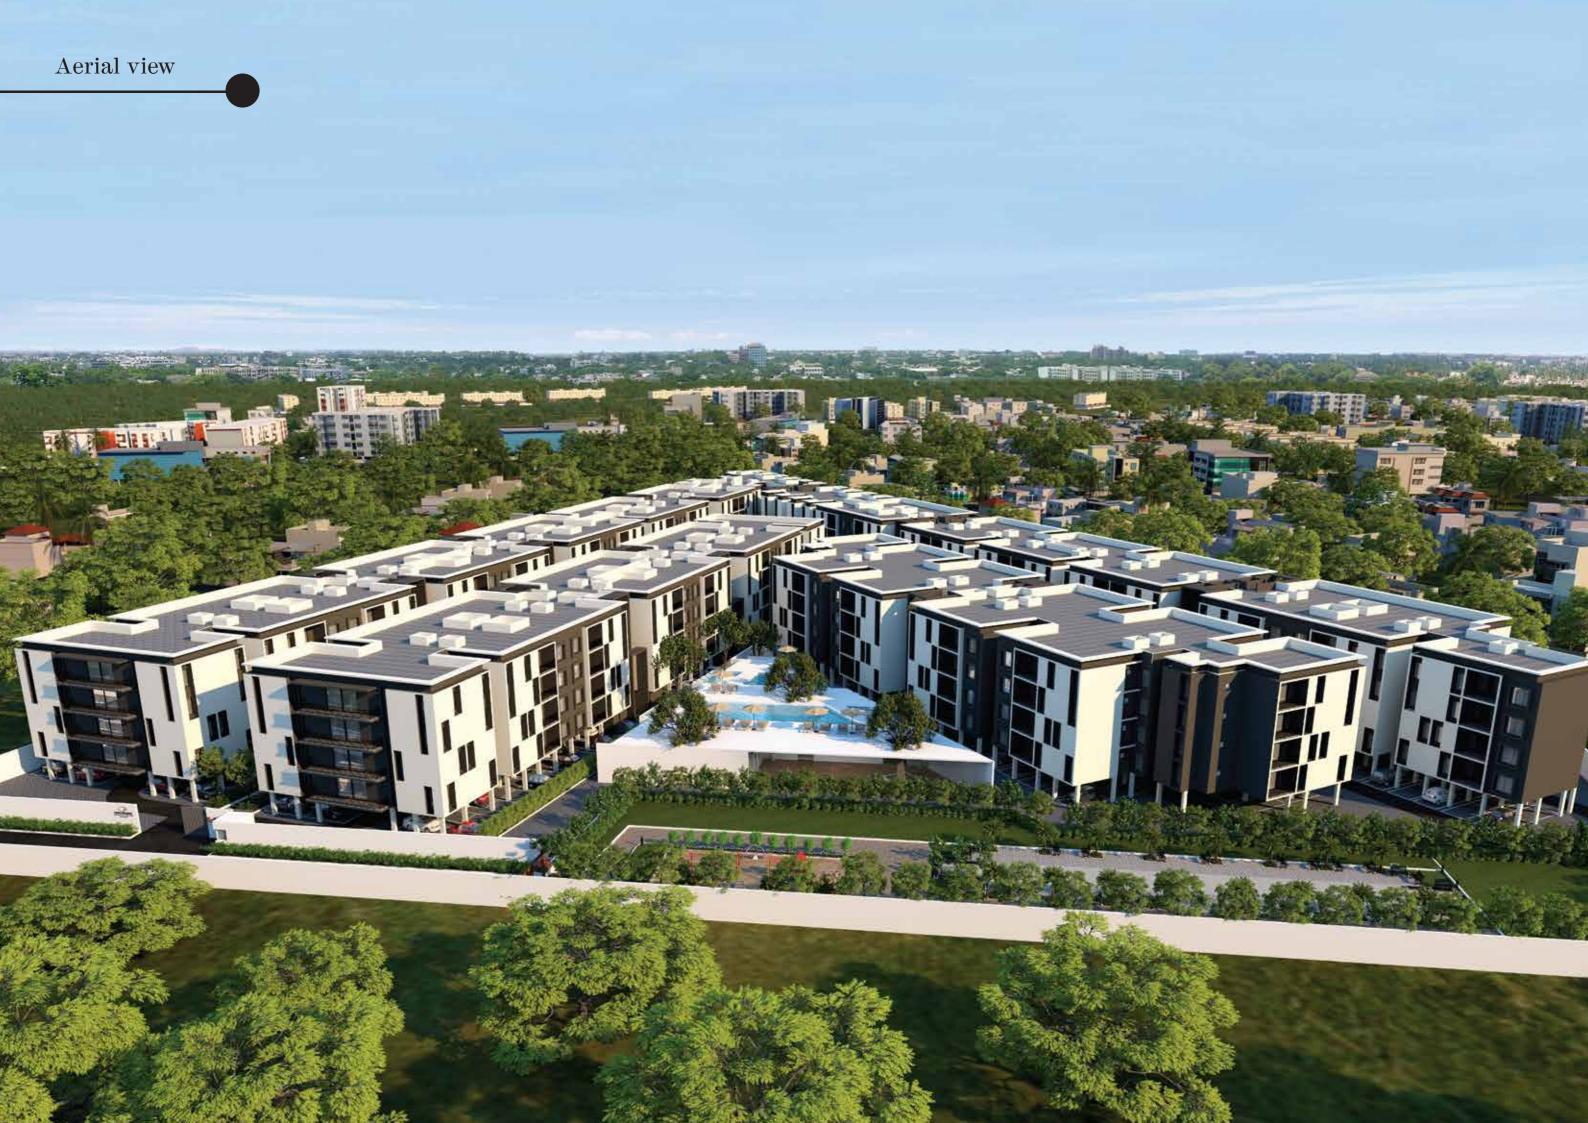

# Big reasons to buy

- Community living with 340 posh apartments on a 6.5 acre expanse
- Stilt + 4 design structure
- 4 BHK ranging from 2324 2642 sft, 3 BHK ranging from 1604 1750 sft, 2 BHK ranging from 583 1282 sft and 1 BHK of 590 sft
- Spacious homes with the choicest of features and fittings
- Located just behind Mercedes Benz showroom
- Premium amenities like gym, swimming pool, indoor games room, landscaped gardens, CCTV, etc.