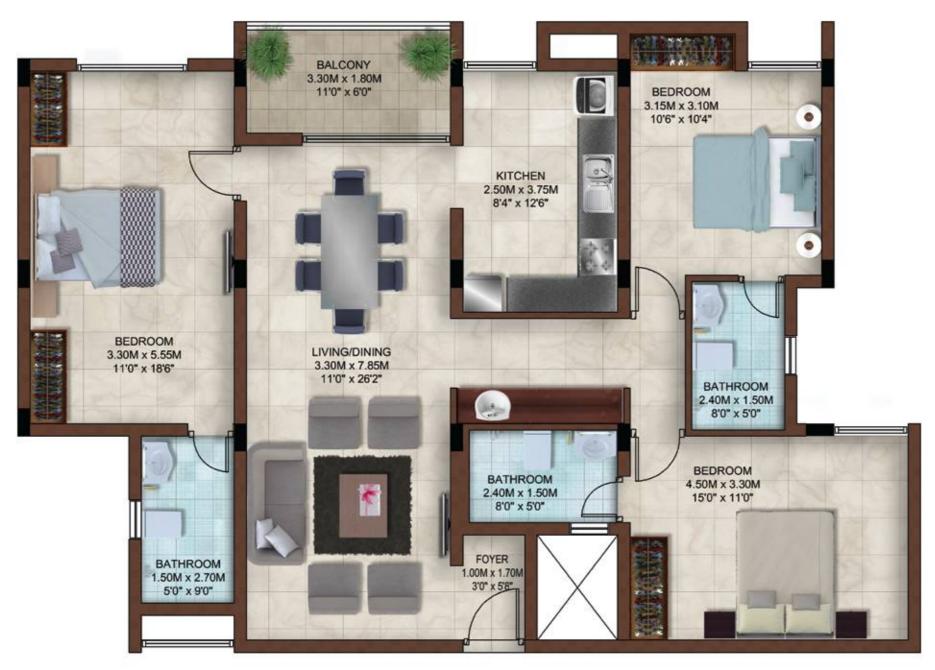

 $15\,\%$  - Brickwork & plastering

5% - Handover

Type : 4 BHK Area : 2330 sft

Unit No.: G101 to G401, G109 to G409

 $\bigoplus$ 

Type : 4 BHK Area : 2330 sft

Unit No.: G102 to G402, G110 to G410

 Type
 : 4 BHK
 Type
 : 4 BHK

 Area
 : 2324 sft
 Area
 : 2330 sft

 Unit No.
 : G104 to G404
 Unit No.
 : G106 to G406

 Type
 : 4 BHK
 Type
 : 4 BHK

 Area
 : 2324 sft
 Area
 : 2330 sft

 Unit No.
 : G107 to G407
 Unit No.
 : G105 to G405