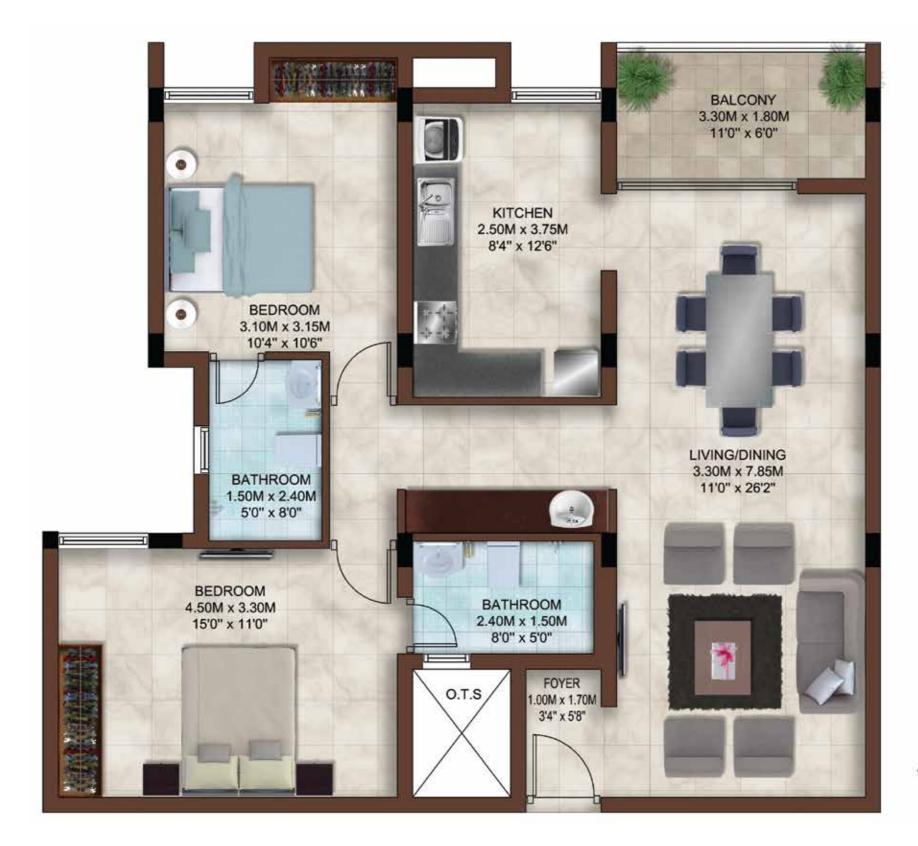

# Big reasons to buy

- Community living with 340 posh apartments on a 6.5 acre expanse
- Stilt + 4 design structure
- 4 BHK ranging from 2324 2642 sft, 3 BHK ranging from 1604 1750 sft, 2 BHK ranging from 583 1282 sft and 1 BHK of 590 sft
- Spacious homes with the choicest of features and fittings
- Located just behind Mercedes Benz showroom
- Premium amenities like gym, swimming pool, indoor games room, landscaped gardens, CCTV, etc.