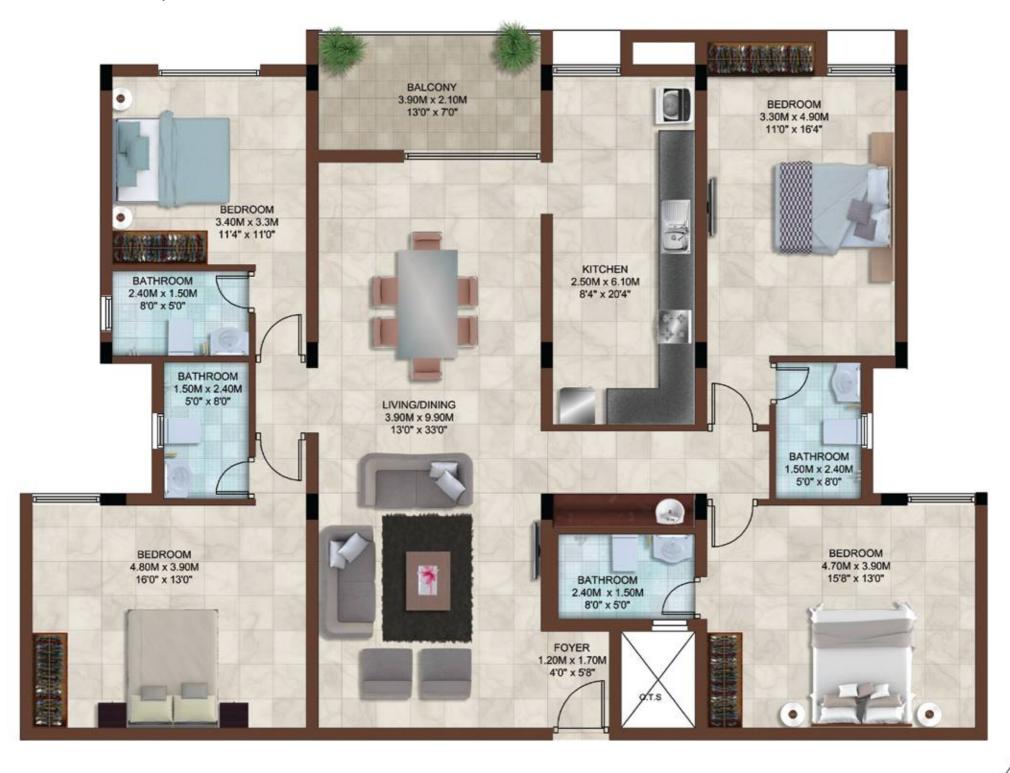

# Big reasons to buy

- Community living with 340 posh apartments on a 6.5 acre expanse
- Stilt + 4 design structure
- 4 BHK ranging from 2324 2642 sft, 3 BHK ranging from 1604 1750 sft, 2 BHK ranging from 583 1282 sft and 1 BHK of 590 sft
- Spacious homes with the choicest of features and fittings
- Located just behind Mercedes Benz showroom
- Premium amenities like gym, swimming pool, indoor games room, landscaped gardens, CCTV, etc.

 $15\,\%$  - Brickwork & plastering

5% - Handover

Type : 4 BHK Area : 2330 sft

Unit No.: G101 to G401, G109 to G409

 $\bigoplus$ 

Type : 4 BHK Area : 2330 sft

Unit No.: G102 to G402, G110 to G410

 Type
 : 4 BHK
 Type
 : 4 BHK

 Area
 : 2324 sft
 Area
 : 2330 sft

 Unit No.
 : G104 to G404
 Unit No.
 : G106 to G406

 Type
 : 4 BHK
 Type
 : 4 BHK

 Area
 : 2324 sft
 Area
 : 2330 sft

 Unit No.
 : G107 to G407
 Unit No.
 : G105 to G405