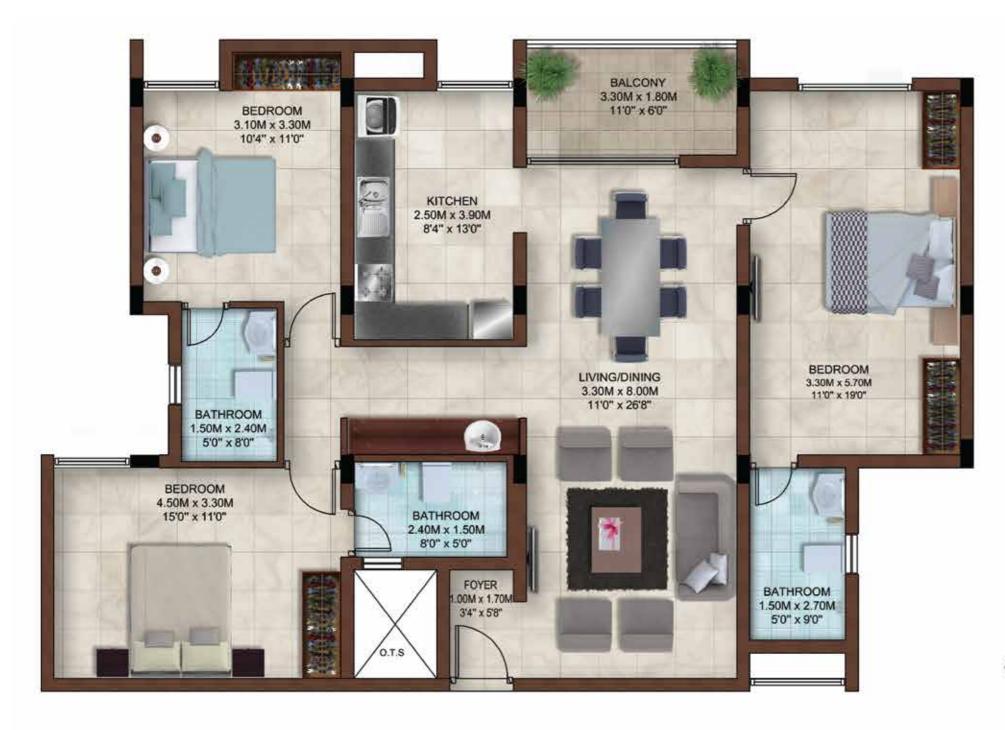

 Area
 : 1627 sft
 Area
 : 1630 sft
 Area
 : 1635 sft

H101 to H401, J101 to J401

 Type
 : 3 BHK
 Type
 : 3 BHK

 Area
 : 1604 sft
 Area
 : 1609 sft

 Unit No.
 : E102 to E402
 Unit No.
 : F111 to F411

 Type
 : 3 BHK
 Type
 : 3 BHK

 Area
 : 1604 sft
 Area
 : 1609 sft

 Unit No.
 : E103 to E403
 Unit No.
 : F107 to F407

Type : 3 BHK Area : 1609 sft

Unit No.: E104 to E404, F108 to F408

Type : 3 BHK
Area : 1697 sft
Unit No. : F109 to F409