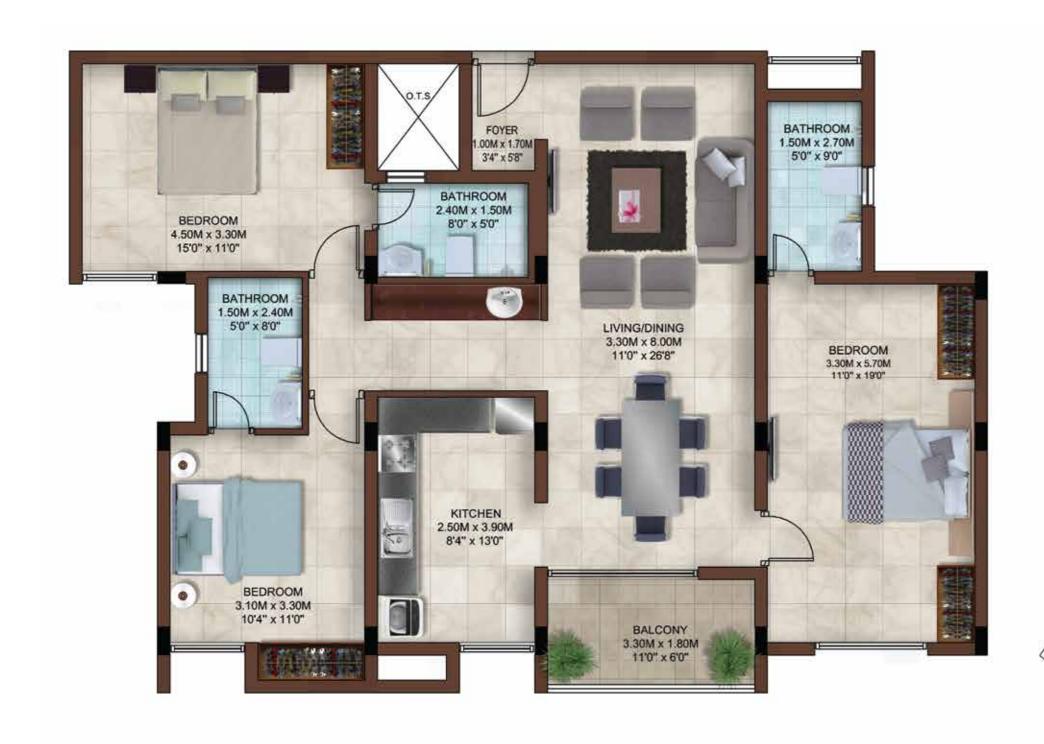

 Area
 : 1627 sft
 Area
 : 1630 sft
 Area
 : 1635 sft

H101 to H401, J101 to J401

 Type
 : 3 BHK
 Type
 : 3 BHK

 Area
 : 1604 sft
 Area
 : 1609 sft

 Unit No.
 : E102 to E402
 Unit No.
 : F111 to F411

 Type
 : 3 BHK
 Type
 : 3 BHK

 Area
 : 1604 sft
 Area
 : 1609 sft

 Unit No.
 : E103 to E403
 Unit No.
 : F107 to F407

Type : 3 BHK Area : 1609 sft

Unit No.: E104 to E404, F108 to F408

Type : 3 BHK
Area : 1697 sft
Unit No. : F109 to F409