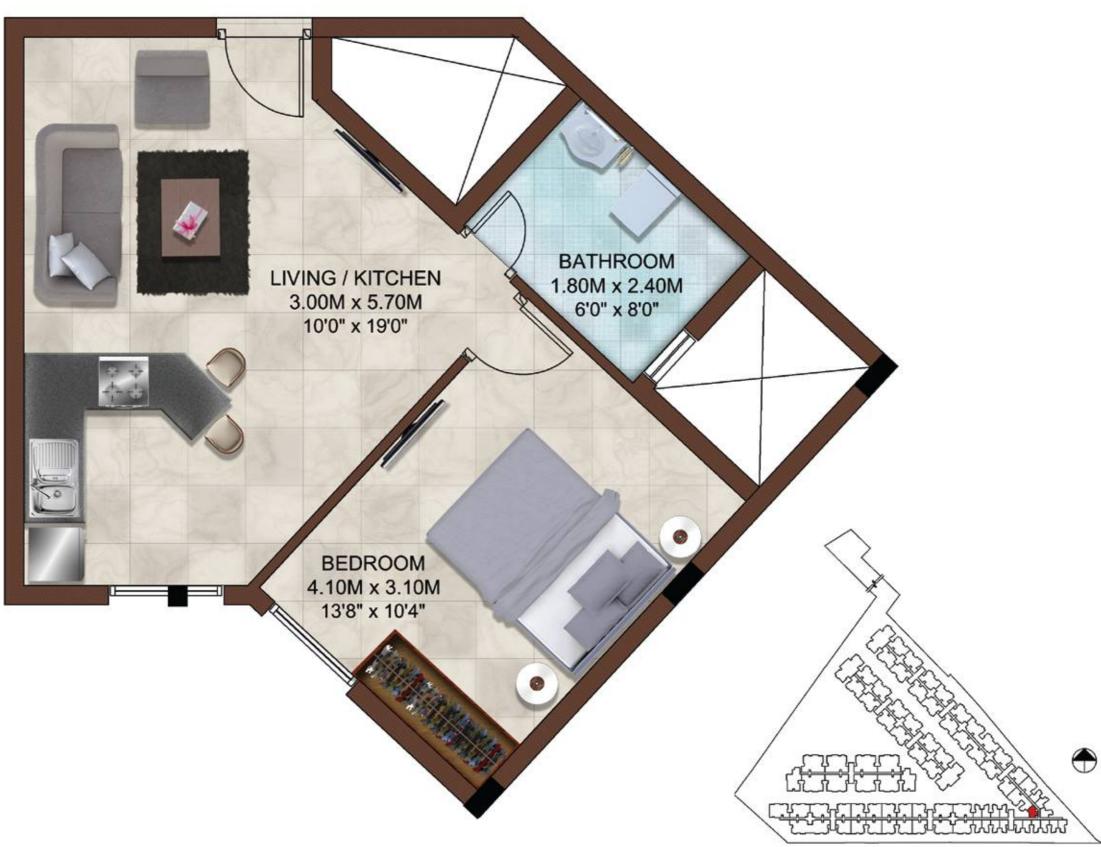

# Big reasons to buy

- Community living with 340 posh apartments on a 6.5 acre expanse
- Stilt + 4 design structure
- 4 BHK ranging from 2324 2642 sft, 3 BHK ranging from 1604 1750 sft, 2 BHK ranging from 583 1282 sft and 1 BHK of 590 sft
- Spacious homes with the choicest of features and fittings
- Located just behind Mercedes Benz showroom
- Premium amenities like gym, swimming pool, indoor games room, landscaped gardens, CCTV, etc.