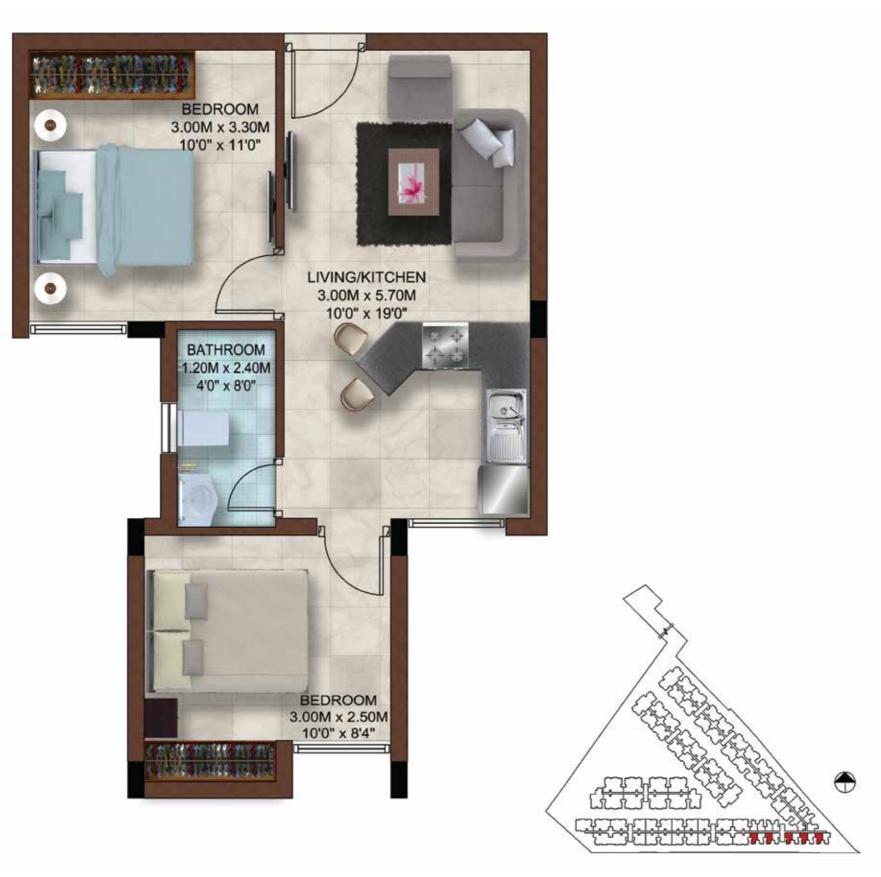

: 2 BHK (Studio) : 2 BHK (Studio) Type Type

Area Area : **590** sft : **595** sft

Unit No.: D102 to D402, D104 to D404

D115 to D415, D117 to D417

Type : 2 BHK (Studio) Type : 2 BHK (Studio)

Area : 590 sft Area : 595 sft

D118 to D418 D114 to D414

Area : **590** sft

Unit No.: D105 to D405, D107 to D407

Type : 2 BHK (Studio) Type : 2 BHK (Studio)

Area : 590 sft Area : 595 sft

Area : **590** sft

Unit No.: D110 to D410

Area : **590** sft

Unit No.: D111 to D411

Area : 583 sft

Unit No.: D112 to D412

Area : 592 sft

Unit No. : D113 to D413

Area : **590** sft

Unit No. : D109 to D409