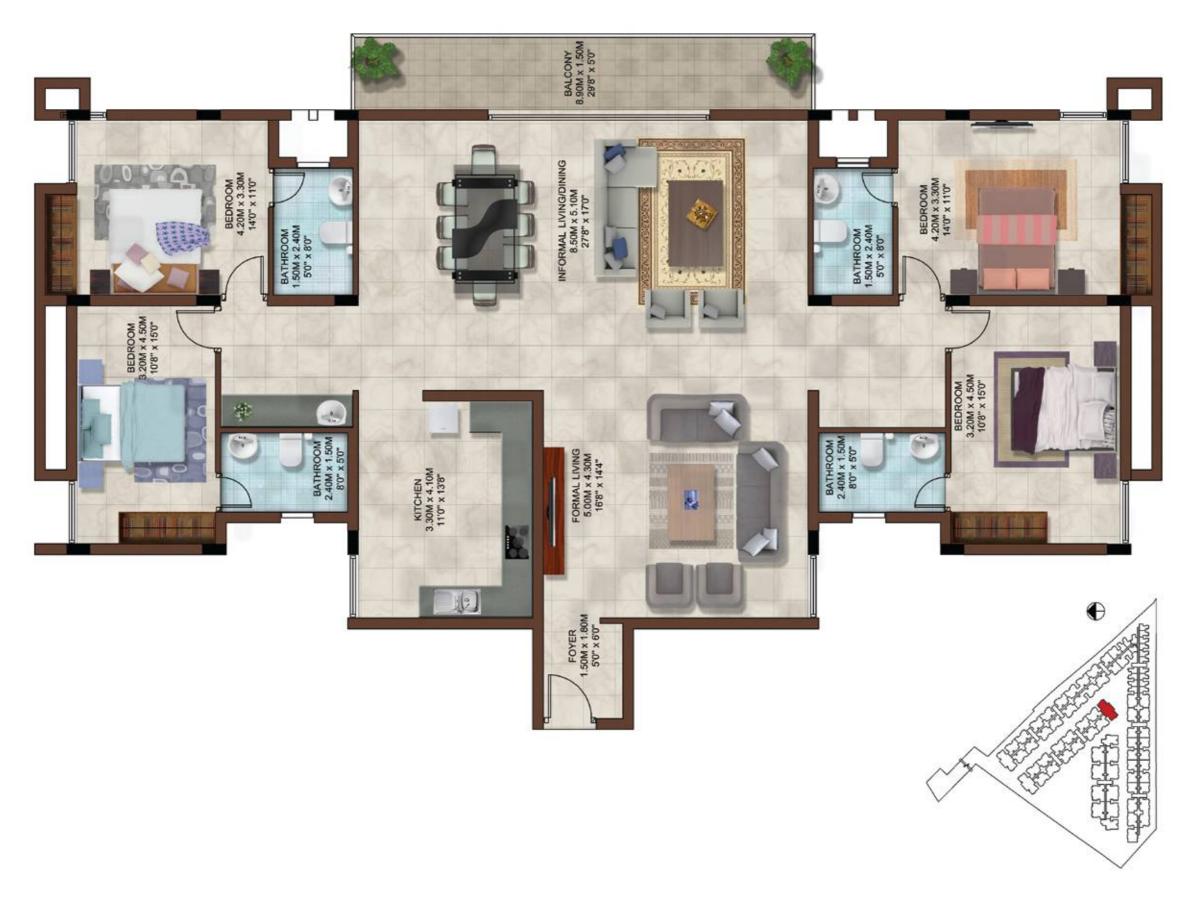

 $15\,\%$  - Brickwork & plastering

5% - Handover

Type : 4 BHK Area : 2330 sft

Unit No.: G101 to G401, G109 to G409

 $\bigoplus$ 

Type : 4 BHK Area : 2330 sft

Unit No.: G102 to G402, G110 to G410

 Type
 : 4 BHK
 Type
 : 4 BHK