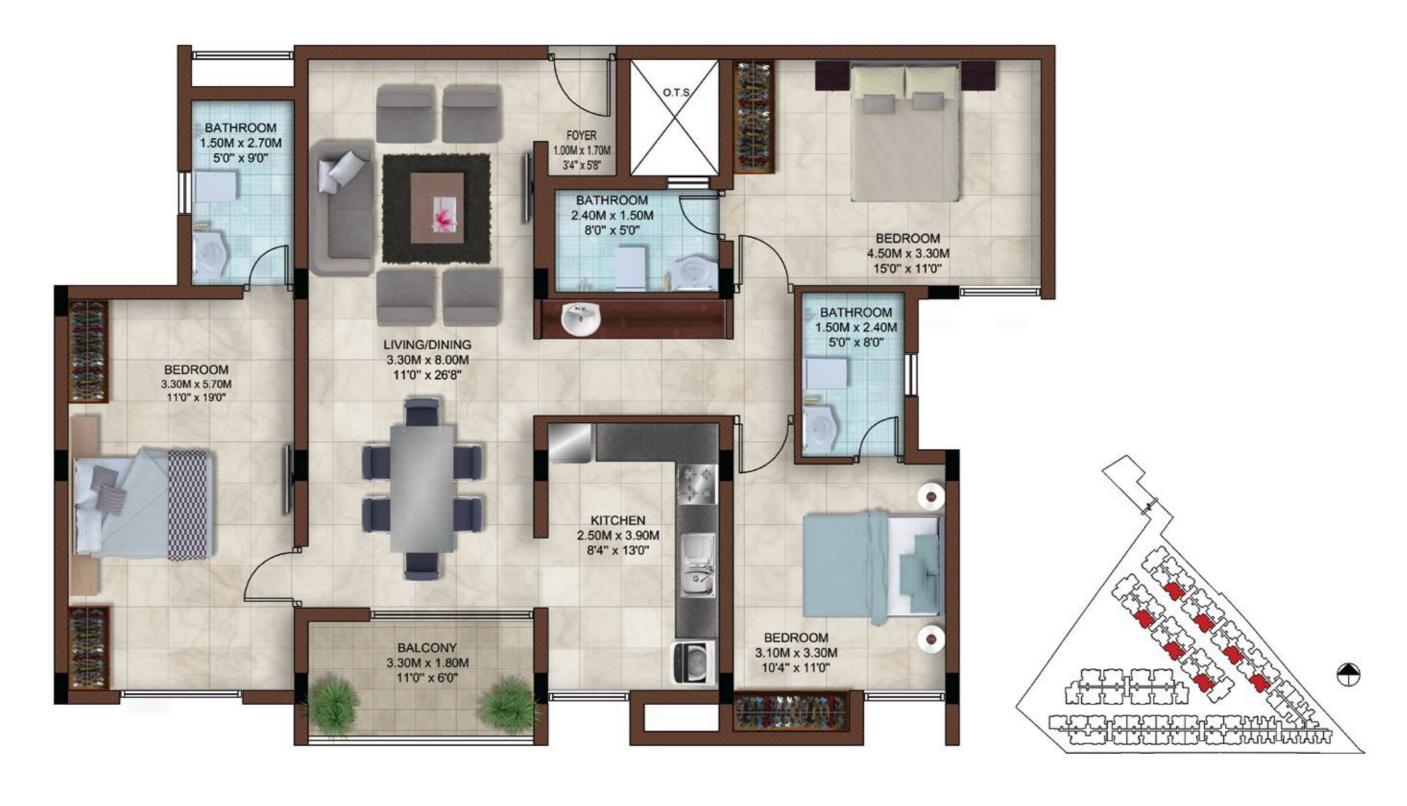

Type : 4 BHK
Area : 2642 sft

Unit No.: H103 to H403

 Type
 : 3 BHK
 Type
 : 3 BHK

 Area
 : 1627 sft
 Area
 : 1630 sft
 Area
 : 1635 sft

H105 to H405, J102 to J402

 Type
 : 3 BHK
 Type
 : 3 BHK
 Type
 : 3 BHK

 Area
 : 1627 sft
 Area
 : 1630 sft
 Area
 : 1635 sft

H101 to H401, J101 to J401

 Type
 : 3 BHK
 Type
 : 3 BHK

 Area
 : 1604 sft
 Area
 : 1609 sft

 Unit No.
 : E102 to E402
 Unit No.
 : F111 to F411

 Type
 : 3 BHK
 Type
 : 3 BHK