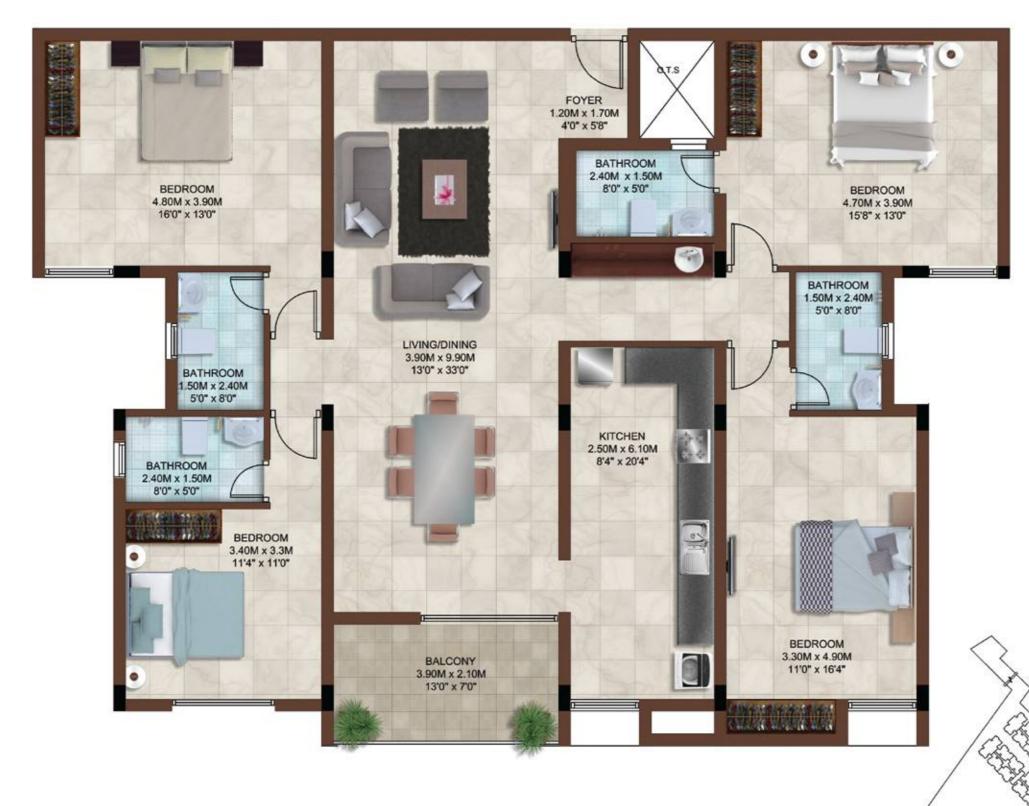

# Big reasons to buy

- Community living with 340 posh apartments on a 6.5 acre expanse
- Stilt + 4 design structure
- 4 BHK ranging from 2324 2642 sft, 3 BHK ranging from 1604 1750 sft, 2 BHK ranging from 583 1282 sft and 1 BHK of 590 sft
- Spacious homes with the choicest of features and fittings
- Located just behind Mercedes Benz showroom
- Premium amenities like gym, swimming pool, indoor games room, landscaped gardens, CCTV, etc.

 $15\,\%$  - Brickwork & plastering

5% - Handover

Type : 4 BHK Area : 2330 sft

Unit No.: G101 to G401, G109 to G409

 $\bigoplus$ 

Type : 4 BHK Area : 2330 sft

Unit No.: G102 to G402, G110 to G410

 Type
 : 4 BHK
 Type
 : 4 BHK

 Area
 : 2324 sft
 Area
 : 2330 sft

 Unit No.
 : G104 to G404
 Unit No.
 : G106 to G406

 Type
 : 4 BHK
 Type
 : 4 BHK

 Area
 : 2324 sft
 Area
 : 2330 sft

 Unit No.
 : G107 to G407
 Unit No.
 : G105 to G405