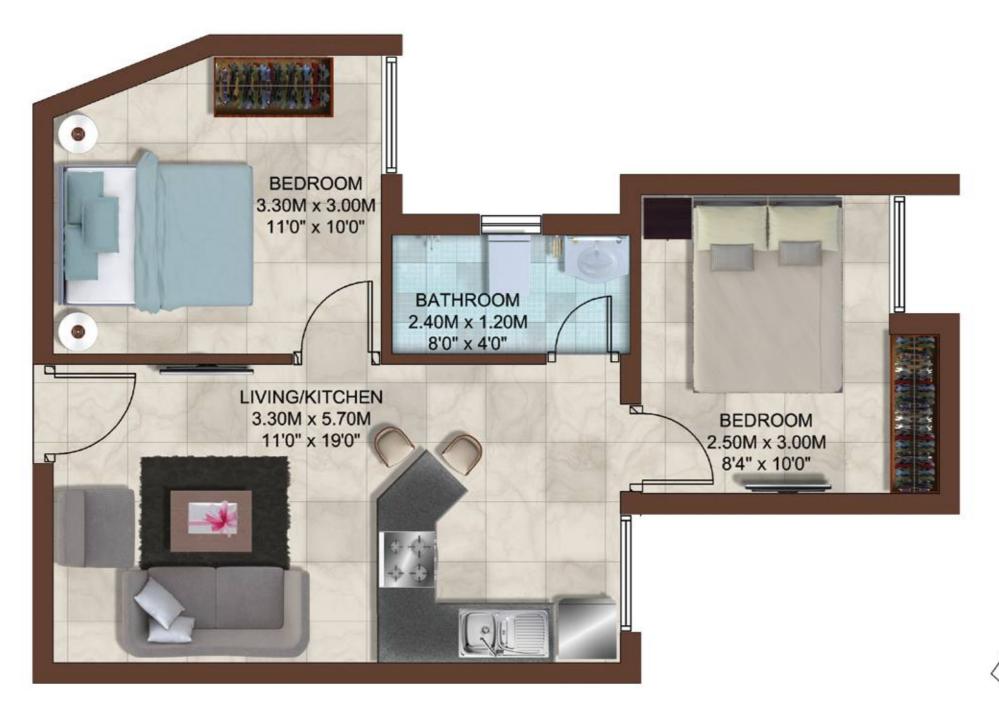

# Big reasons to buy

- Community living with 340 posh apartments on a 6.5 acre expanse
- Stilt + 4 design structure
- 4 BHK ranging from 2324 2642 sft, 3 BHK ranging from 1604 1750 sft, 2 BHK ranging from 583 1282 sft and 1 BHK of 590 sft
- Spacious homes with the choicest of features and fittings
- Located just behind Mercedes Benz showroom
- Premium amenities like gym, swimming pool, indoor games room, landscaped gardens, CCTV, etc.