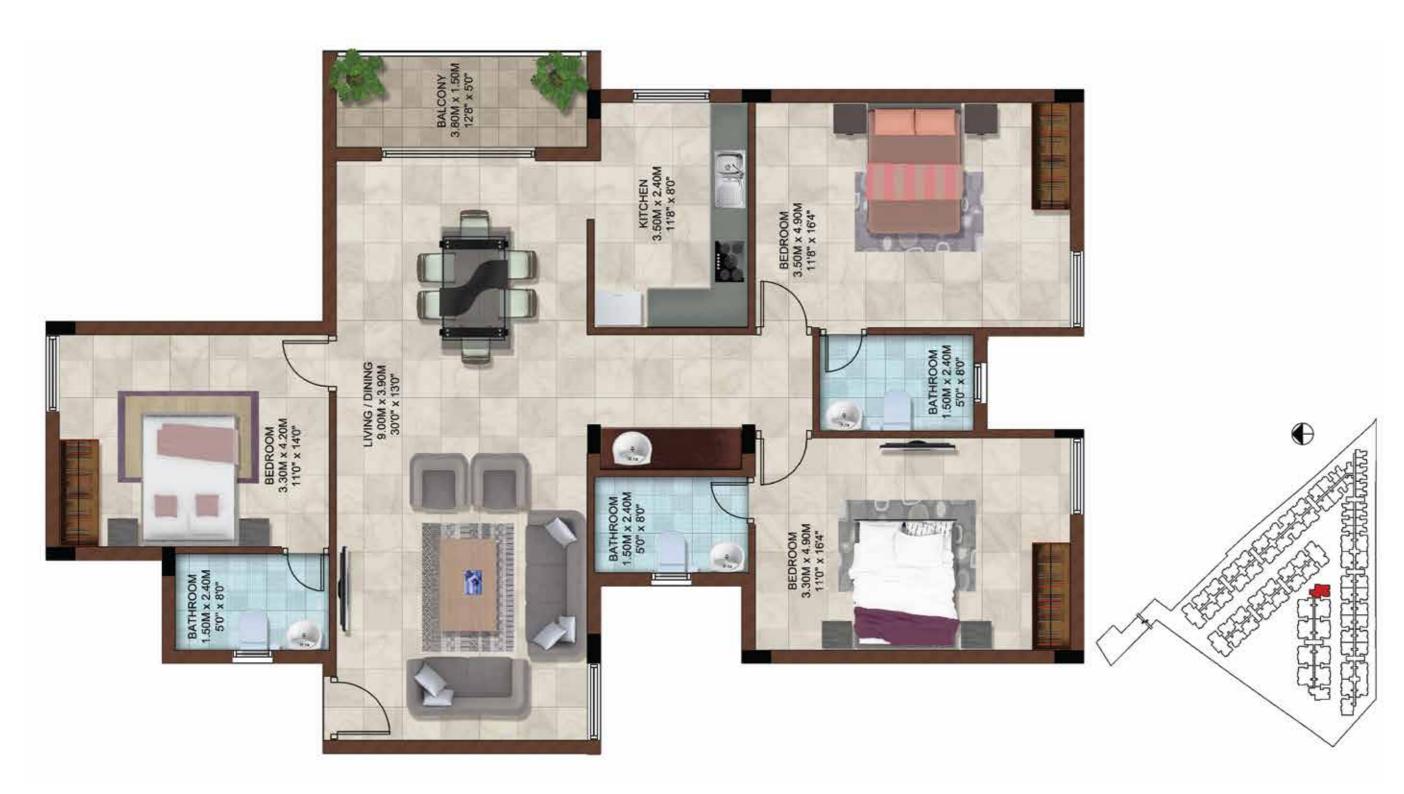

 $15\,\%$  - Brickwork & plastering

5% - Handover

Type : 4 BHK Area : 2330 sft

Unit No.: G101 to G401, G109 to G409

 $\bigoplus$ 

Type : 4 BHK Area : 2330 sft

Unit No.: G102 to G402, G110 to G410

 Type
 : 4 BHK
 Type
 : 4 BHK