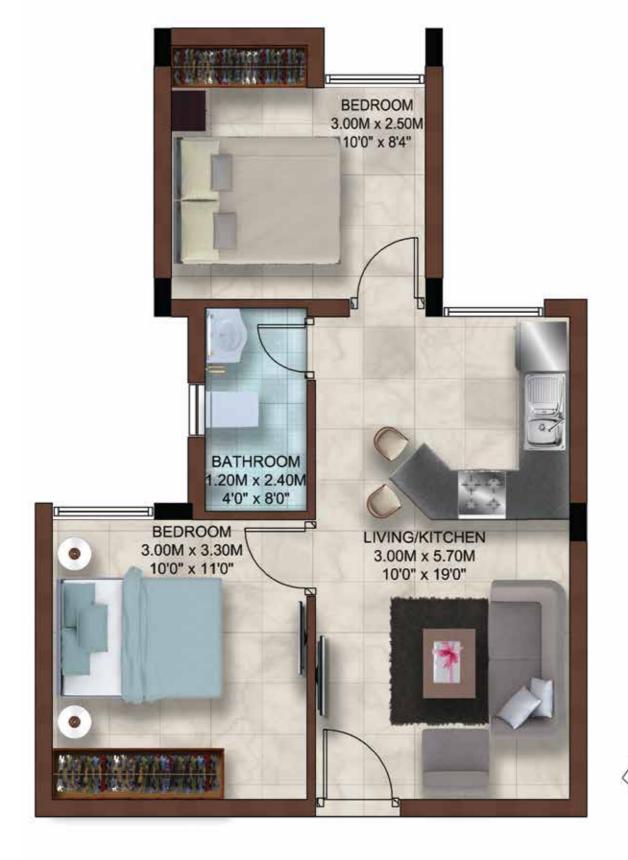

# Big reasons to buy

- Community living with 340 posh apartments on a 6.5 acre expanse
- Stilt + 4 design structure
- 4 BHK ranging from 2324 2642 sft, 3 BHK ranging from 1604 1750 sft, 2 BHK ranging from 583 1282 sft and 1 BHK of 590 sft
- Spacious homes with the choicest of features and fittings
- Located just behind Mercedes Benz showroom
- Premium amenities like gym, swimming pool, indoor games room, landscaped gardens, CCTV, etc.