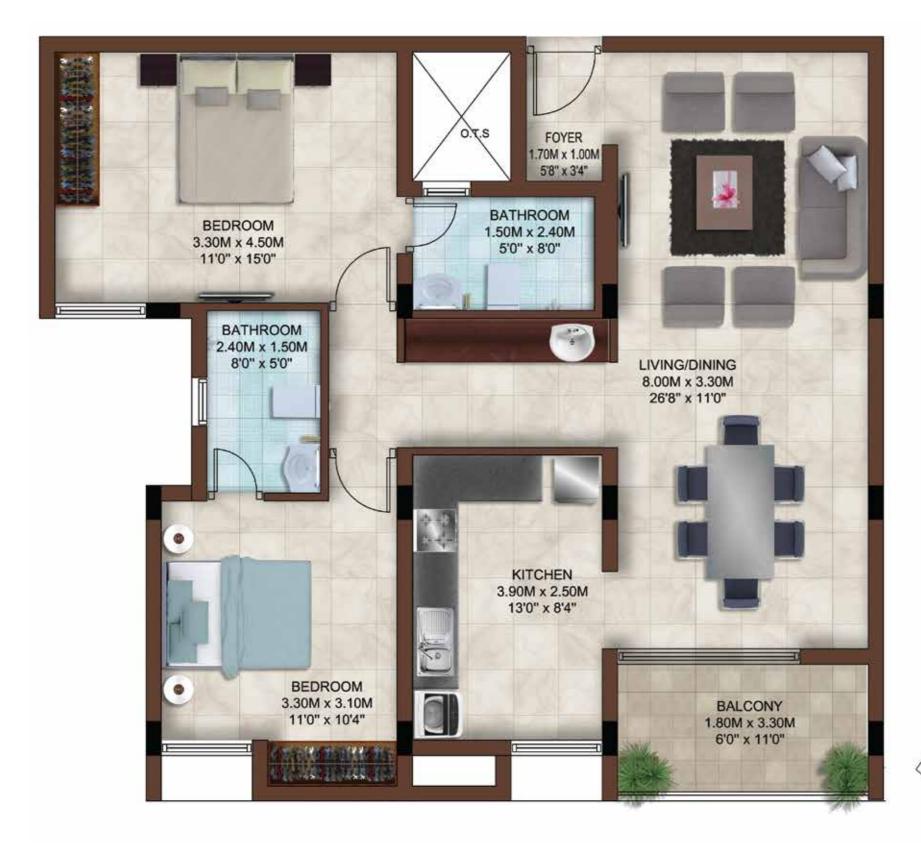

# Big reasons to buy

- Community living with 340 posh apartments on a 6.5 acre expanse
- Stilt + 4 design structure
- 4 BHK ranging from 2324 2642 sft, 3 BHK ranging from 1604 1750 sft, 2 BHK ranging from 583 1282 sft and 1 BHK of 590 sft
- Spacious homes with the choicest of features and fittings
- Located just behind Mercedes Benz showroom
- Premium amenities like gym, swimming pool, indoor games room, landscaped gardens, CCTV, etc.