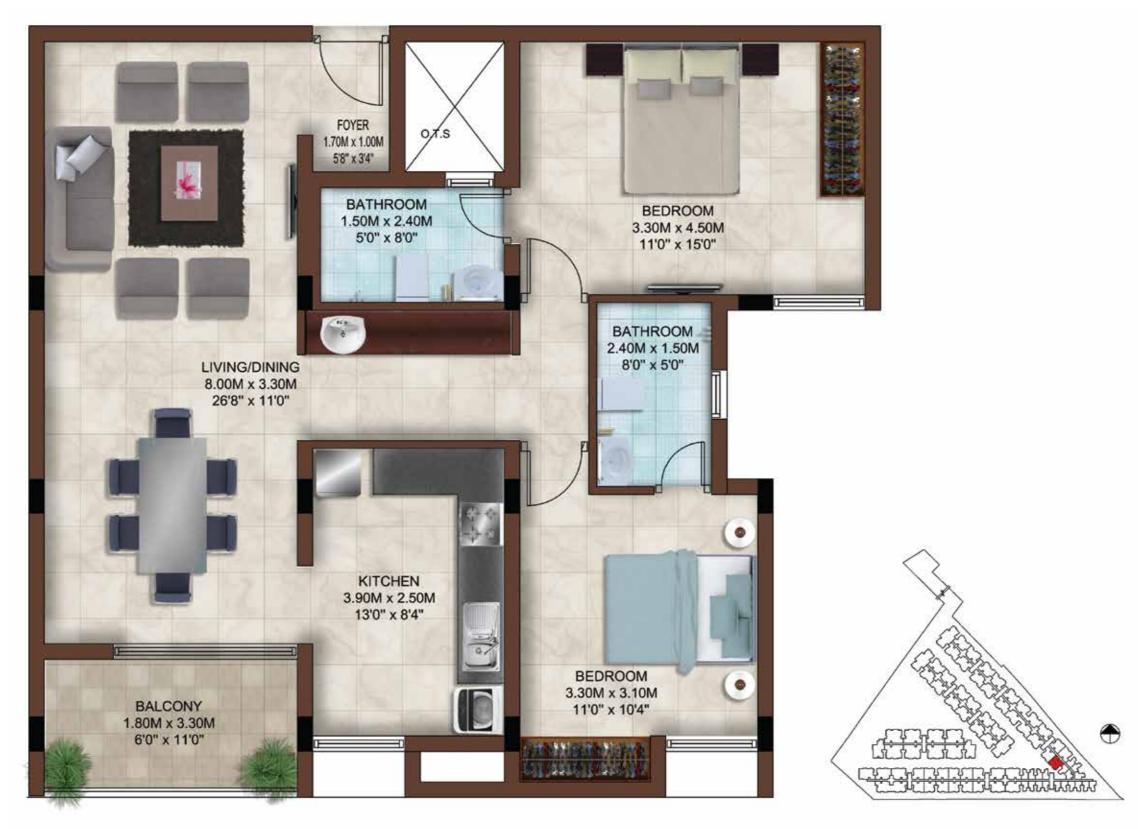

# Big reasons to buy

- Community living with 340 posh apartments on a 6.5 acre expanse
- Stilt + 4 design structure
- 4 BHK ranging from 2324 2642 sft, 3 BHK ranging from 1604 1750 sft, 2 BHK ranging from 583 1282 sft and 1 BHK of 590 sft
- Spacious homes with the choicest of features and fittings
- Located just behind Mercedes Benz showroom
- Premium amenities like gym, swimming pool, indoor games room, landscaped gardens, CCTV, etc.

 $15\,\%$  - Brickwork & plastering

5% - Handover

Type : 4 BHK Area : 2330 sft

Unit No.: G101 to G401, G109 to G409

 $\bigoplus$ 

Type : 4 BHK Area : 2330 sft

Unit No.: G102 to G402, G110 to G410

 Type
 : 4 BHK
 Type
 : 4 BHK

 Area
 : 2324 sft
 Area
 : 2330 sft

 Unit No.
 : G104 to G404
 Unit No.
 : G106 to G406

 Type
 : 4 BHK
 Type
 : 4 BHK

 Area
 : 2324 sft
 Area
 : 2330 sft

 Unit No.
 : G107 to G407
 Unit No.
 : G105 to G405