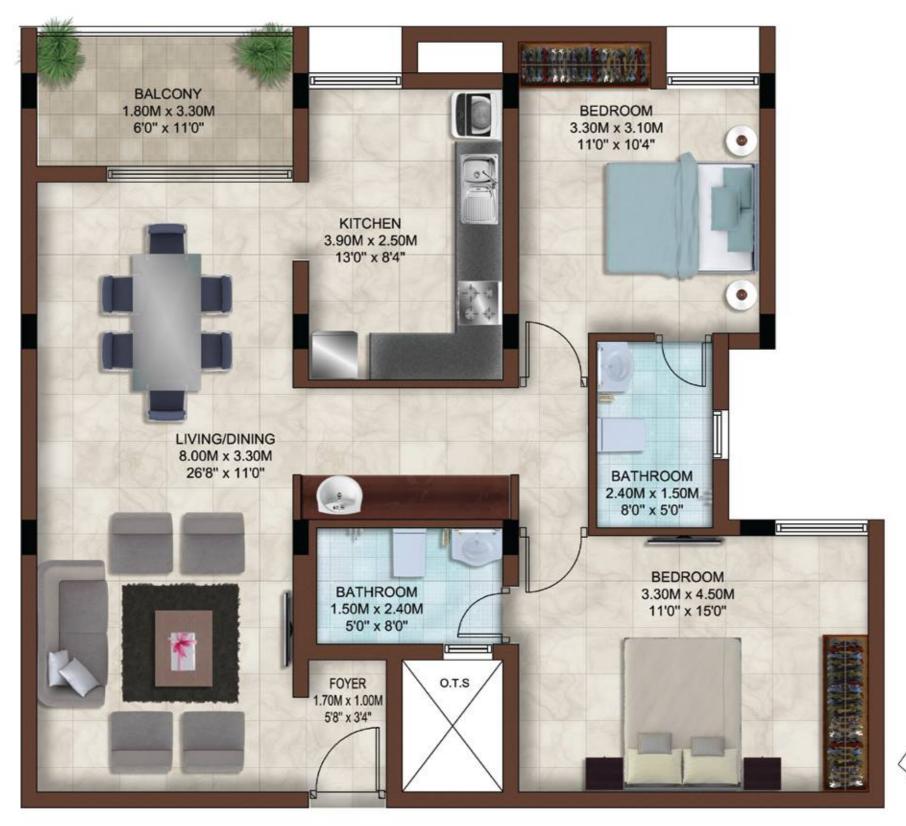

# Big reasons to buy

- Community living with 340 posh apartments on a 6.5 acre expanse
- Stilt + 4 design structure
- 4 BHK ranging from 2324 2642 sft, 3 BHK ranging from 1604 1750 sft, 2 BHK ranging from 583 1282 sft and 1 BHK of 590 sft
- Spacious homes with the choicest of features and fittings
- Located just behind Mercedes Benz showroom
- Premium amenities like gym, swimming pool, indoor games room, landscaped gardens, CCTV, etc.

 $15\,\%$  - Brickwork & plastering

5% - Handover

Type : 4 BHK Area : 2330 sft

Unit No.: G101 to G401, G109 to G409

 $\bigoplus$ 

Type : 4 BHK Area : 2330 sft

Unit No.: G102 to G402, G110 to G410

 Type
 : 4 BHK
 Type
 : 4 BHK

 Area
 : 2324 sft
 Area
 : 2330 sft

 Unit No.
 : G104 to G404
 Unit No.
 : G106 to G406

 Type
 : 4 BHK
 Type
 : 4 BHK

 Area
 : 2324 sft
 Area
 : 2330 sft

 Unit No.
 : G107 to G407
 Unit No.
 : G105 to G405