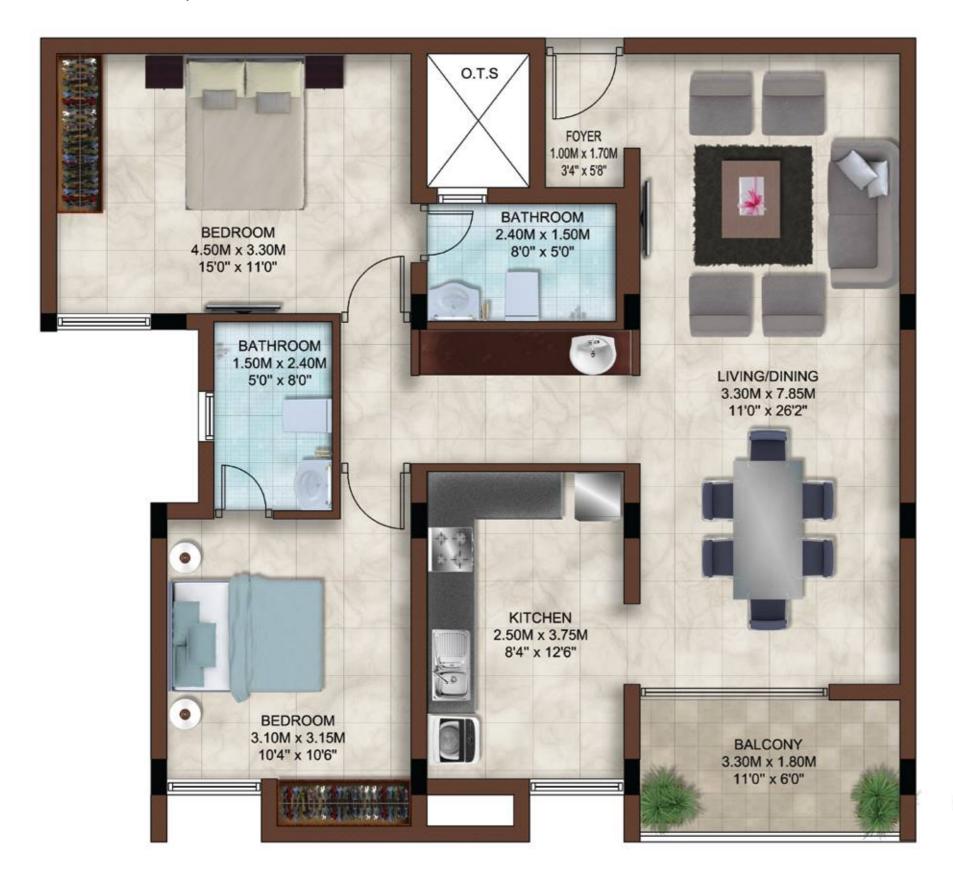

# Big reasons to buy

- Community living with 340 posh apartments on a 6.5 acre expanse
- Stilt + 4 design structure
- 4 BHK ranging from 2324 2642 sft, 3 BHK ranging from 1604 1750 sft, 2 BHK ranging from 583 1282 sft and 1 BHK of 590 sft
- Spacious homes with the choicest of features and fittings
- Located just behind Mercedes Benz showroom
- Premium amenities like gym, swimming pool, indoor games room, landscaped gardens, CCTV, etc.