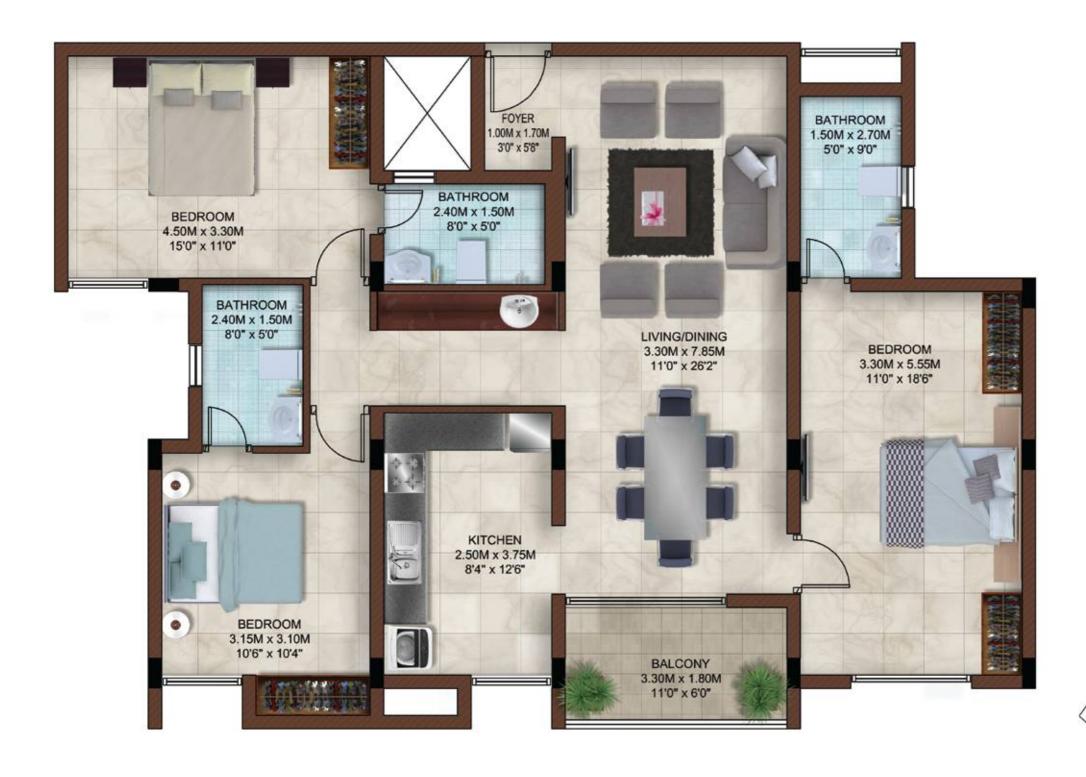

# Big reasons to buy

- Community living with 340 posh apartments on a 6.5 acre expanse
- Stilt + 4 design structure
- 4 BHK ranging from 2324 2642 sft, 3 BHK ranging from 1604 1750 sft, 2 BHK ranging from 583 1282 sft and 1 BHK of 590 sft
- Spacious homes with the choicest of features and fittings
- Located just behind Mercedes Benz showroom
- Premium amenities like gym, swimming pool, indoor games room, landscaped gardens, CCTV, etc.