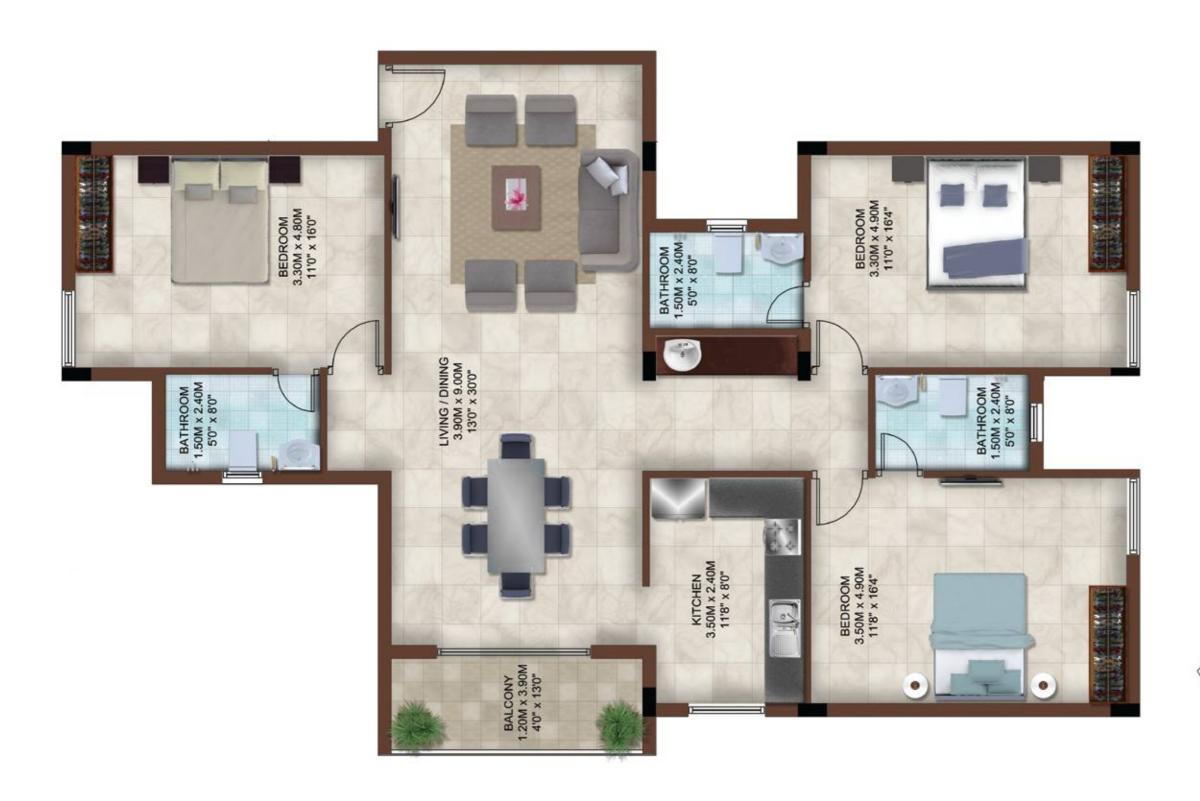

Type : 4 BHK
Area : 2642 sft

Unit No.: H103 to H403

 Type
 : 3 BHK
 Type
 : 3 BHK

 Area
 : 1627 sft
 Area
 : 1630 sft
 Area
 : 1635 sft

H105 to H405, J102 to J402

 Type
 : 3 BHK
 Type
 : 3 BHK
 Type
 : 3 BHK