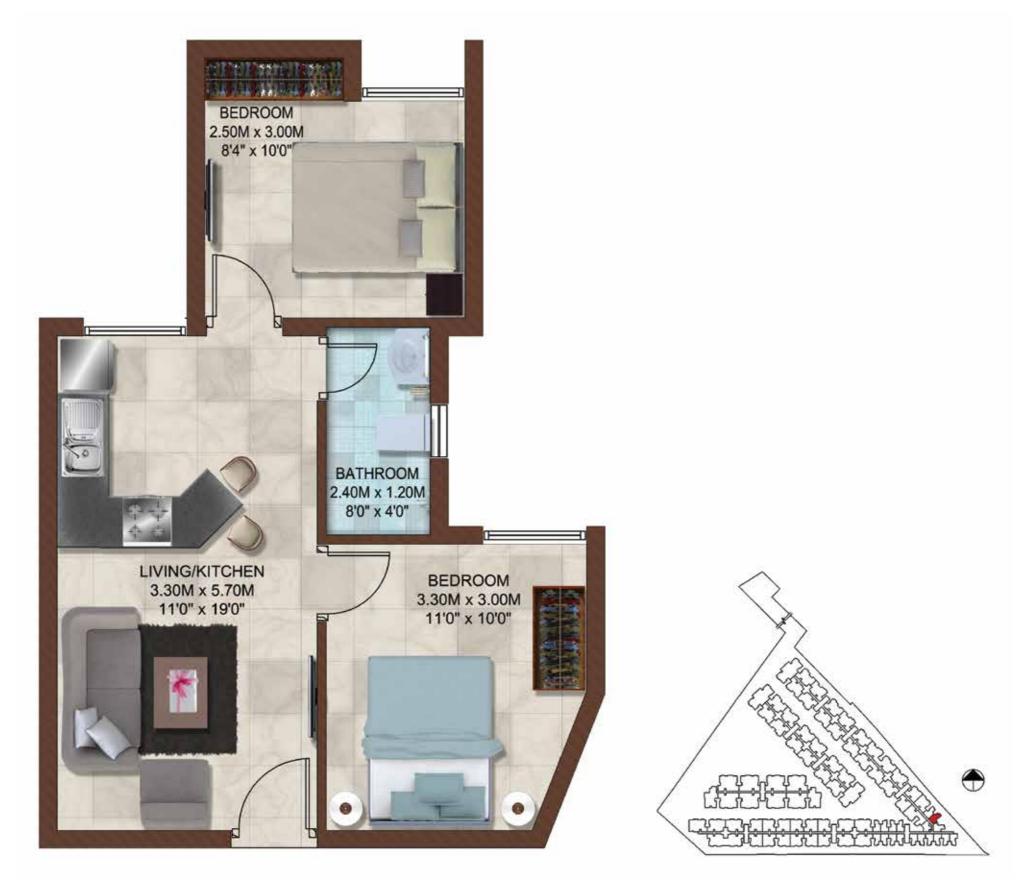

# Big reasons to buy

- Community living with 340 posh apartments on a 6.5 acre expanse
- Stilt + 4 design structure
- 4 BHK ranging from 2324 2642 sft, 3 BHK ranging from 1604 1750 sft, 2 BHK ranging from 583 1282 sft and 1 BHK of 590 sft
- Spacious homes with the choicest of features and fittings
- Located just behind Mercedes Benz showroom
- Premium amenities like gym, swimming pool, indoor games room, landscaped gardens, CCTV, etc.