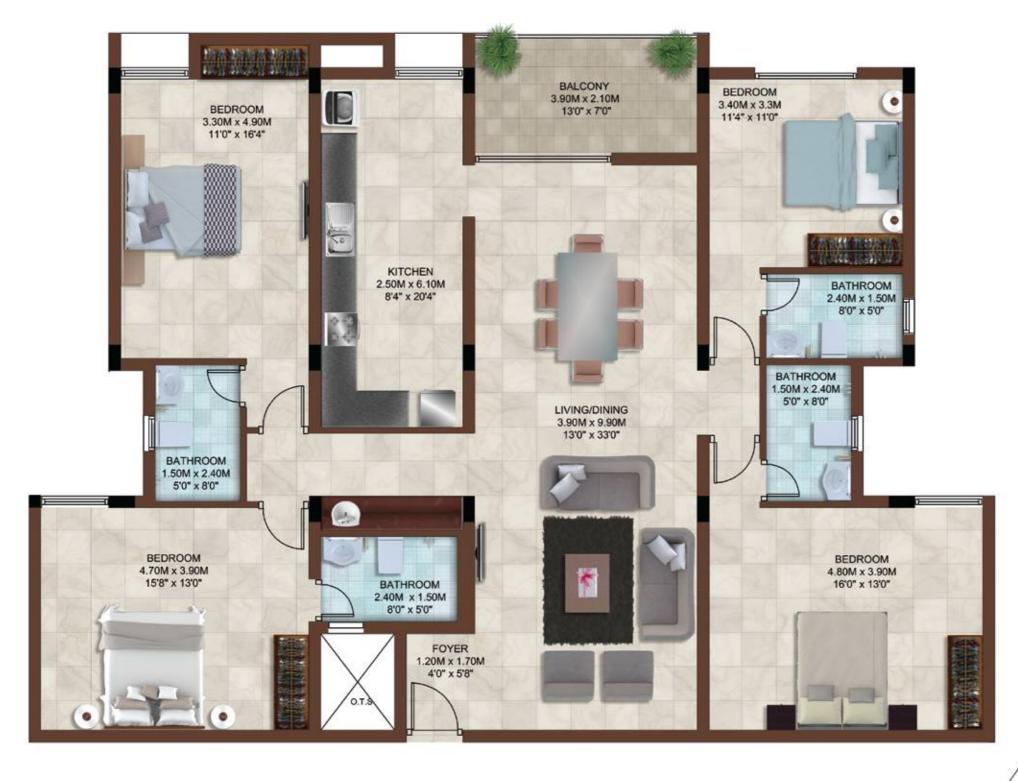

# Big reasons to buy

- Community living with 340 posh apartments on a 6.5 acre expanse
- Stilt + 4 design structure
- 4 BHK ranging from 2324 2642 sft, 3 BHK ranging from 1604 1750 sft, 2 BHK ranging from 583 1282 sft and 1 BHK of 590 sft
- Spacious homes with the choicest of features and fittings
- Located just behind Mercedes Benz showroom
- Premium amenities like gym, swimming pool, indoor games room, landscaped gardens, CCTV, etc.

 $15\,\%$  - Brickwork & plastering

5% - Handover

Type : 4 BHK Area : 2330 sft

Unit No.: G101 to G401, G109 to G409

 $\bigoplus$ 

Type : 4 BHK Area : 2330 sft

Unit No.: G102 to G402, G110 to G410

 Type
 : 4 BHK
 Type
 : 4 BHK

 Area
 : 2324 sft
 Area
 : 2330 sft

 Unit No.
 : G104 to G404
 Unit No.
 : G106 to G406

 Type
 : 4 BHK
 Type
 : 4 BHK

 Area
 : 2324 sft
 Area
 : 2330 sft

 Unit No.
 : G107 to G407
 Unit No.
 : G105 to G405