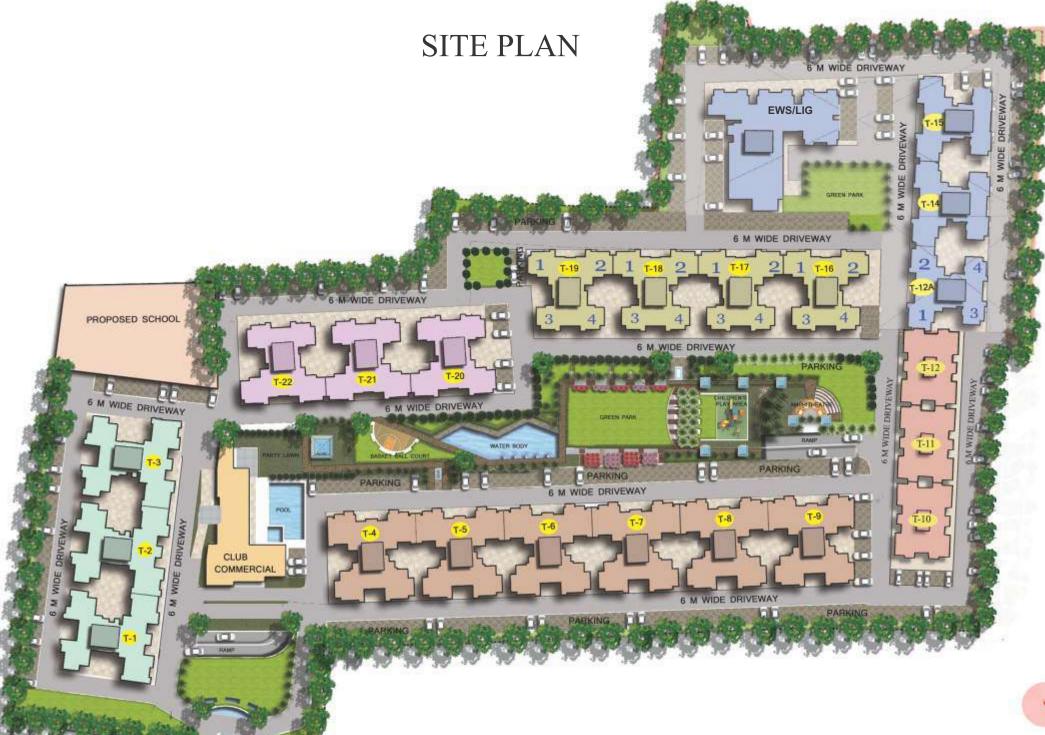

Allahabad as a city remains constant and is deeply rooted in its ethos and spirituality,

"Navyug" reflects a new era, a new period of time marked by a distinctive character.

An all new beginning for the people of this city. It opens a world of never- before life with smart homes, world-class civic amenities, ICT solutions, sports and recreational facilities, hi-speed internet services. This smart city is planned to accommodate over 1500 families offering new generation model of world-class civic amenities and facilities to its residents.