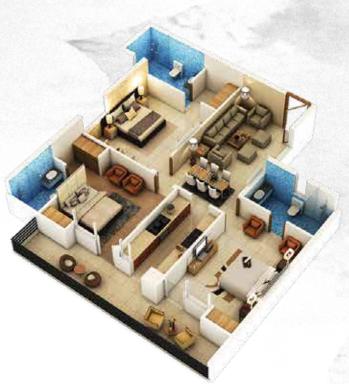

### Type-H UNIT AREA=1692 SQ FT

UNIT AREA=1692 SQ FT
3 BED ROOMS, 3 TOILETS, DRAWING / DINING ROOM

DRESS, KITCHEN & BALCONY

**UNIT AREA=3505 SQ FT** 

4 BED ROOMS, 4 TOILETS, DRAWING / DINING ROOM, KITCHEN & BALCONIES, LOBBY & SERVANT ROOM