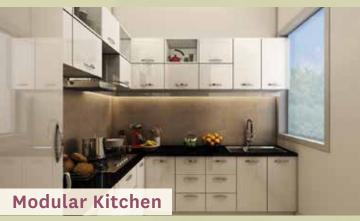

## WELCOME

TO OUR PREMIUM & CONTEMPORARY

APARTMENT DESIGNS









## WORLD CLASS

AMENITIES & FACILITIES































UNIT AREA=696 SQ FT

1 BED ROOM, 1 TOILET, LIVING / DINING ROOM,
KITCHEN & BALCONY







Type-B
UNIT AREA=788 SQ FT
1 BED ROOM, 1 TOILET, LIVING / DINING ROOM, KITCHEN & BALCONIES







## Type-6 UNIT AREA=1096 SQ FT 2 BED ROOMS, 2 TOILETS, DRAWING / DINING ROOM

KITCHEN & BALCONY







Type - D

UNIT AREA=1119 SQ FT

2 BED ROOMS, 2 TOILETS, DRAWING / DINING ROOM

KITCHEN & BALCONY







## Type-E

UNIT AREA=1208 SQ FT
2 BED ROOMS, 2 TOILETS, DRAWING / DINING ROOM KITCHEN & BALCONY









# Type-G UNIT AREA=1428 SQ FT 2 BED ROOMS, 1 STUDY, 2 TOILETS, DRAWING /

DINING ROOM, KITCHEN & BALCONIES







### Type-H UNIT AREA=1692 SQ FT

UNIT AREA=1692 SQ FT
3 BED ROOMS, 3 TOILETS, DRAWING / DINING ROOM

DRESS, KITCHEN & BALCONY











**UNIT AREA=3505 SQ FT** 

4 BED ROOMS,