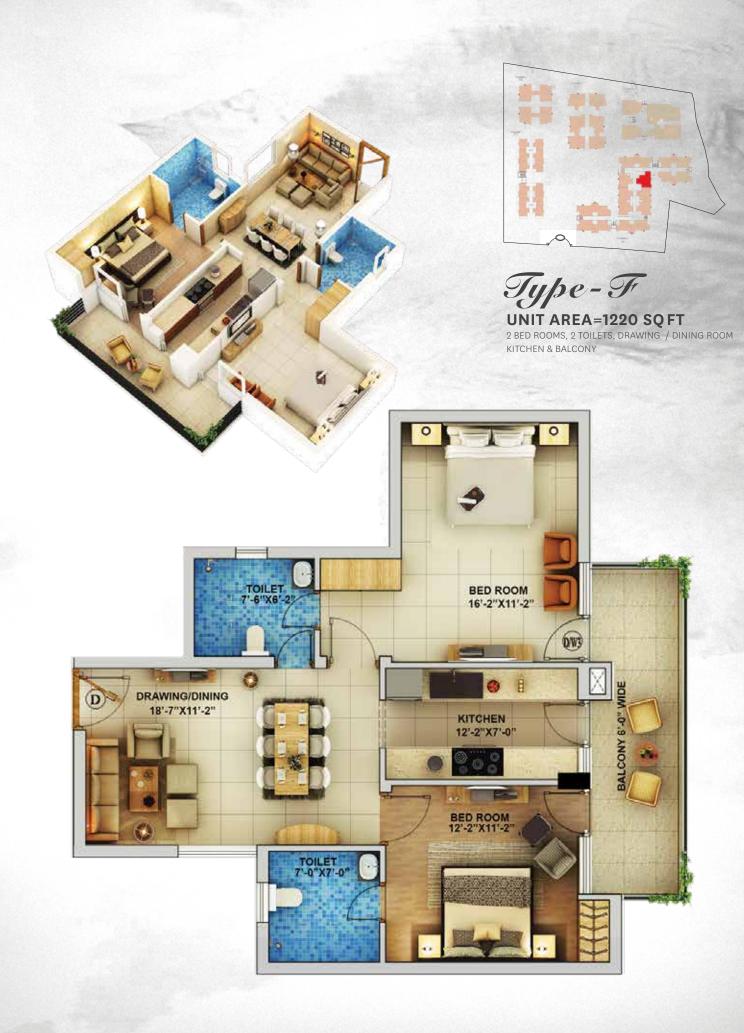

## Type-E

UNIT AREA=1208 SQ FT
2 BED ROOMS, 2 TOILETS, DRAWING / DINING ROOM KITCHEN & BALCONY