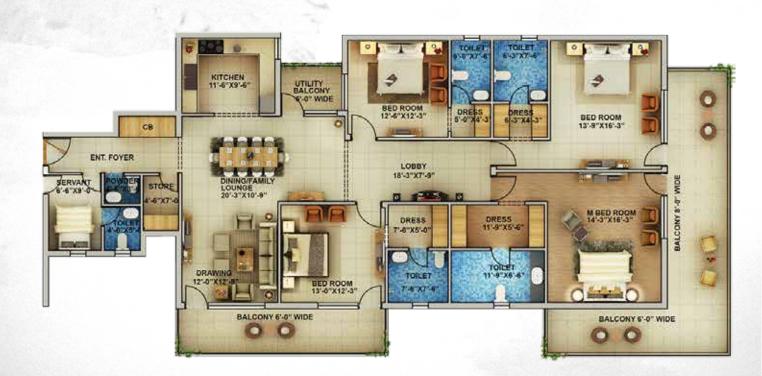

### Type-H UNIT AREA=1692 SQ FT

UNIT AREA=1692 SQ FT
3 BED ROOMS, 3 TOILETS, DRAWING / DINING ROOM

DRESS, KITCHEN & BALCONY

**UNIT AREA=3505 SQ FT** 

4 BED ROOMS, 4 TOILETS, DRAWING / DINING ROOM, KITCHEN & BALCONIES, LOBBY & SERVANT ROOM