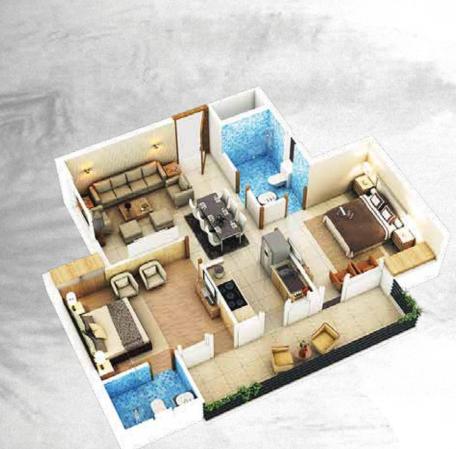

## WORLD CLASS

AMENITIES & FACILITIES

UNIT AREA=696 SQ FT

1 BED ROOM, 1 TOILET, LIVING / DINING ROOM,
KITCHEN & BALCONY

Type-B
UNIT AREA=788 SQ FT
1 BED ROOM, 1 TOILET, LIVING / DINING ROOM, KITCHEN & BALCONIES