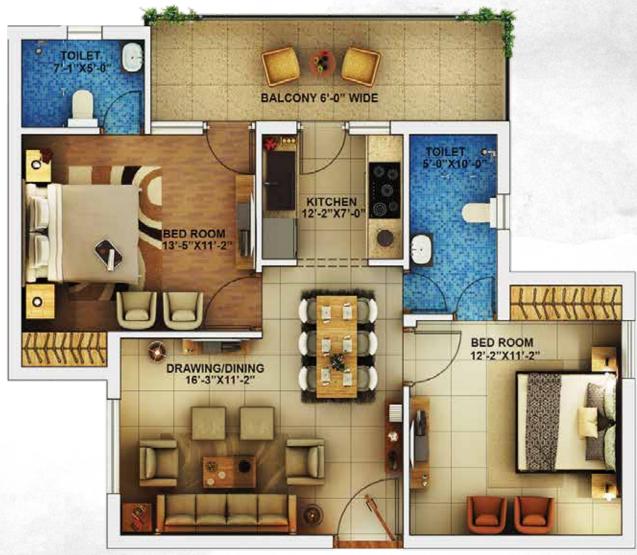

## Type-6 UNIT AREA=1096 SQ FT 2 BED ROOMS, 2 TOILETS, DRAWING / DINING ROOM

KITCHEN & BALCONY

Type - D

UNIT AREA=1119 SQ FT

2 BED ROOMS, 2 TOILETS, DRAWING / DINING ROOM

KITCHEN & BALCONY