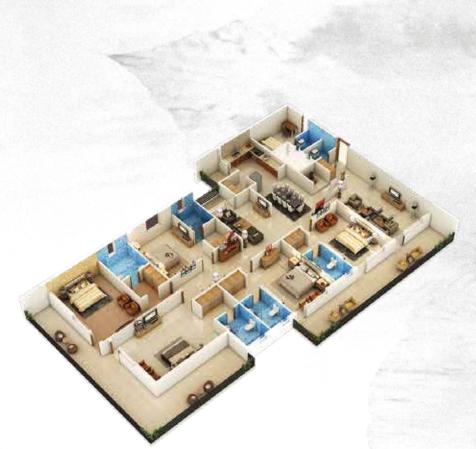

### Type-H UNIT AREA=1692 SQ FT

UNIT AREA=1692 SQ FT
3 BED ROOMS, 3 TOILETS, DRAWING / DINING ROOM

DRESS, KITCHEN & BALCONY

**UNIT AREA=3505 SQ FT** 

4 BED ROOMS, 4 TOILETS, DRAWING / DINING ROOM, KITCHEN & BALCONIES, LOBBY & SERVANT ROOM