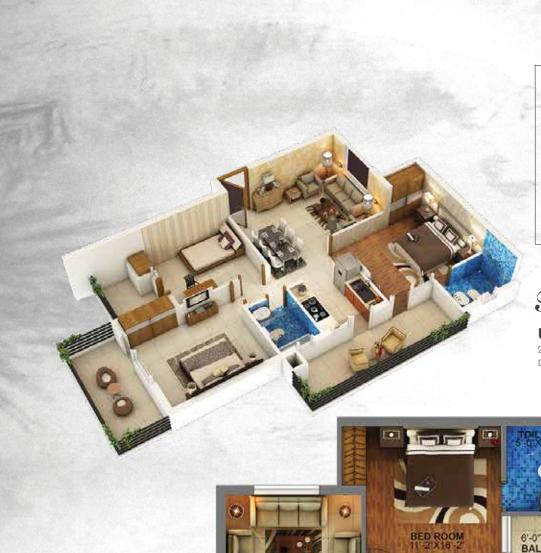

## Type-E

UNIT AREA=1208 SQ FT
2 BED ROOMS, 2 TOILETS, DRAWING / DINING ROOM KITCHEN & BALCONY