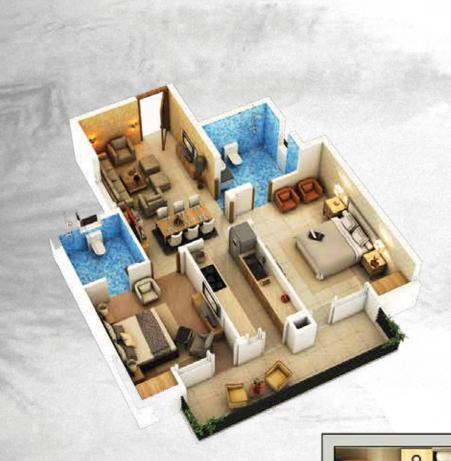

## Type-6 UNIT AREA=1096 SQ FT 2 BED ROOMS, 2 TOILETS, DRAWING / DINING ROOM

KITCHEN & BALCONY

Type - D

UNIT AREA=1119 SQ FT

2 BED ROOMS, 2 TOILETS, DRAWING / DINING ROOM

KITCHEN & BALCONY