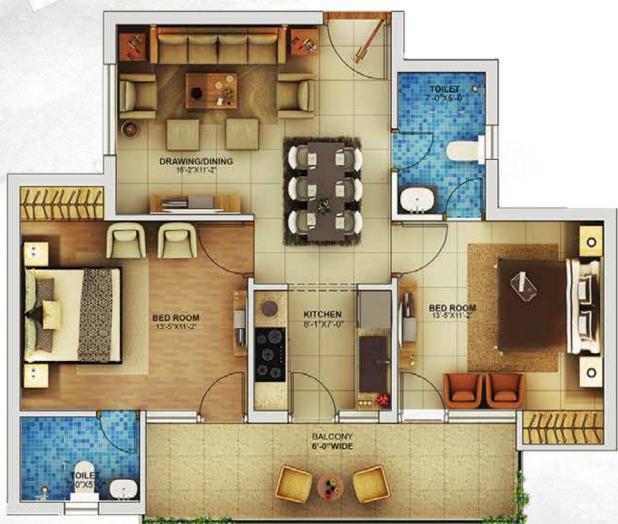

## Type-6 UNIT AREA=1096 SQ FT 2 BED ROOMS, 2 TOILETS, DRAWING / DINING ROOM

KITCHEN & BALCONY

Type - D

UNIT AREA=1119 SQ FT

2 BED ROOMS, 2 TOILETS, DRAWING / DINING ROOM

KITCHEN & BALCONY