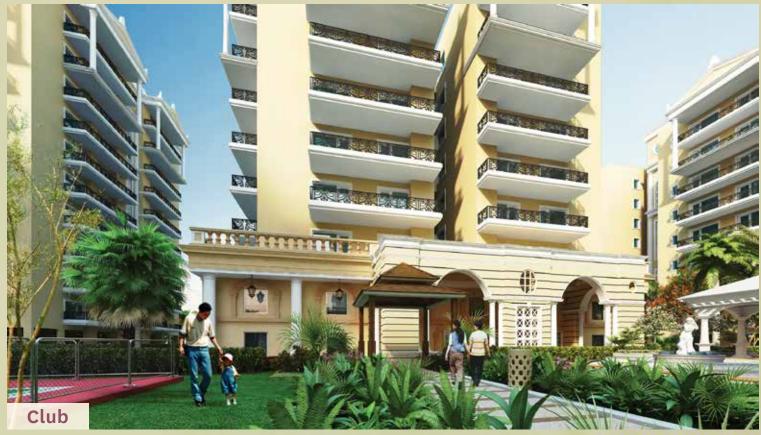

## WORLD CLASS

AMENITIES & FACILITIES

UNIT AREA=696 SQ FT

1 BED ROOM, 1 TOILET, LIVING / DINING ROOM,
KITCHEN & BALCONY

Type-B
UNIT AREA=788 SQ FT
1 BED ROOM, 1 TOILET, LIVING / DINING ROOM, KITCHEN & BALCONIES