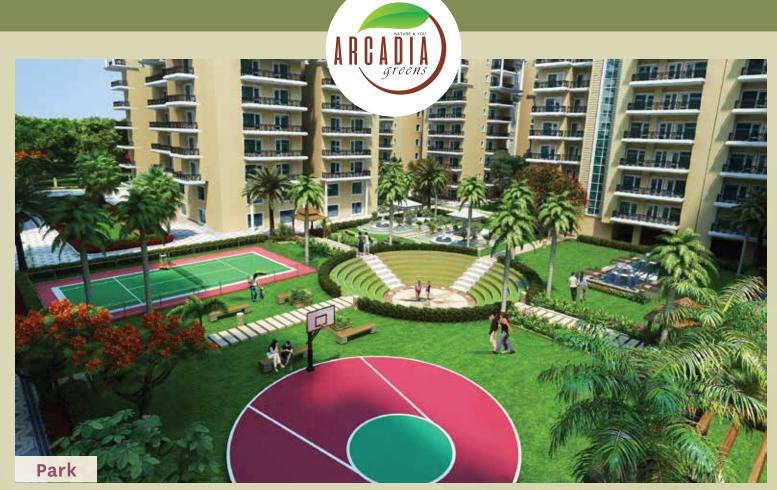

## WORLD CLASS

AMENITIES & FACILITIES

UNIT AREA=696 SQ FT

1 BED ROOM, 1 TOILET, LIVING / DINING ROOM,
KITCHEN & BALCONY

Type-B
UNIT AREA=788 SQ FT
1 BED ROOM, 1 TOILET, LIVING / DINING ROOM, KITCHEN & BALCONIES