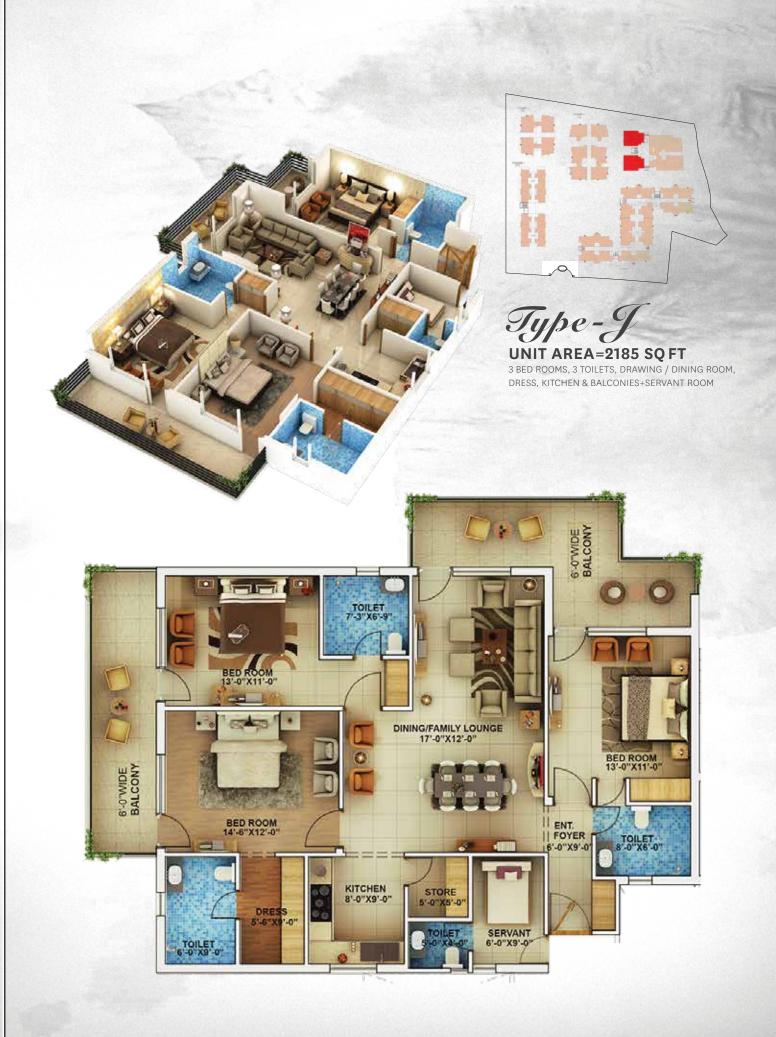

### Type-H UNIT AREA=1692 SQ FT

UNIT AREA=1692 SQ FT
3 BED ROOMS, 3 TOILETS, DRAWING / DINING ROOM

DRESS, KITCHEN & BALCONY

**UNIT AREA=3505 SQ FT** 

4 BED ROOMS, 4 TOILETS, DRAWING / DINING ROOM, KITCHEN & BALCONIES, LOBBY & SERVANT ROOM