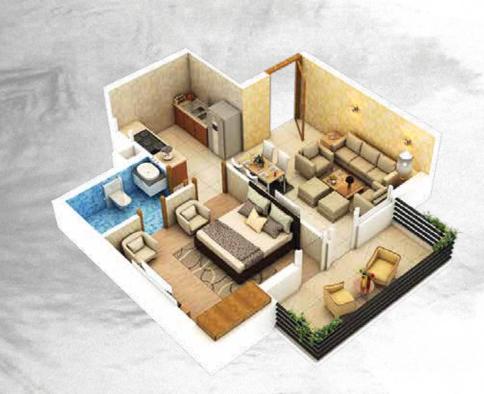

## WORLD CLASS

AMENITIES & FACILITIES

UNIT AREA=696 SQ FT

1 BED ROOM, 1 TOILET, LIVING / DINING ROOM,
KITCHEN & BALCONY

Type-B
UNIT AREA=788 SQ FT
1 BED ROOM, 1 TOILET, LIVING / DINING ROOM, KITCHEN & BALCONIES