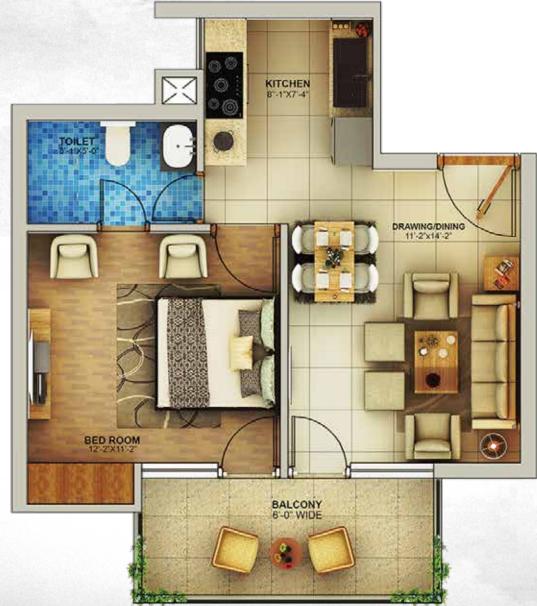

## WORLD CLASS

AMENITIES & FACILITIES

UNIT AREA=696 SQ FT

1 BED ROOM, 1 TOILET, LIVING / DINING ROOM,
KITCHEN & BALCONY

Type-B
UNIT AREA=788 SQ FT
1 BED ROOM, 1 TOILET, LIVING / DINING ROOM, KITCHEN & BALCONIES