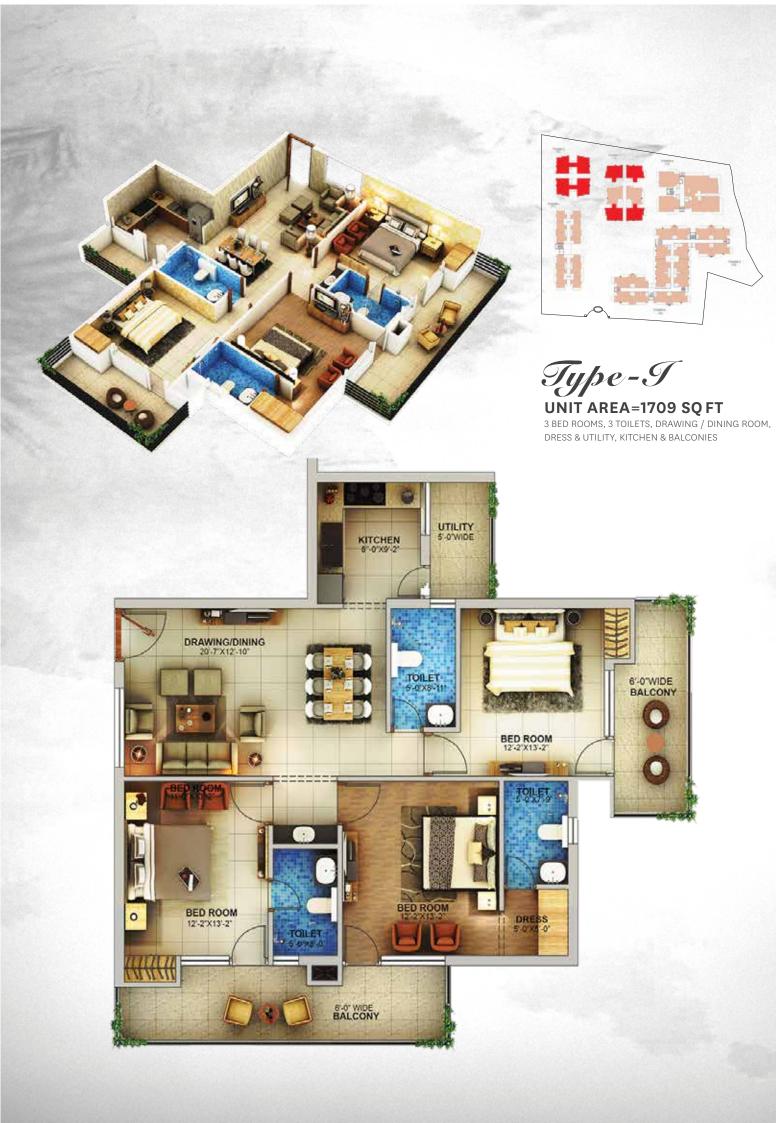

### Type-H UNIT AREA=1692 SQ FT

UNIT AREA=1692 SQ FT
3 BED ROOMS, 3 TOILETS, DRAWING / DINING ROOM

DRESS, KITCHEN & BALCONY

**UNIT AREA=3505 SQ FT** 

4 BED ROOMS, 4 TOILETS, DRAWING / DINING ROOM, KITCHEN & BALCONIES, LOBBY & SERVANT ROOM