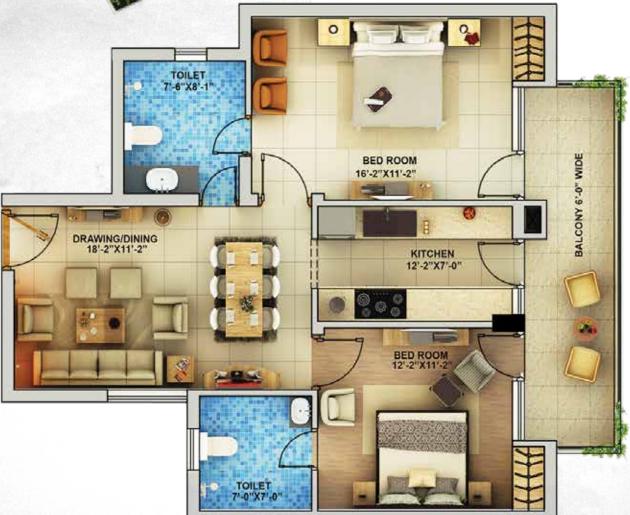

## Type-E

UNIT AREA=1208 SQ FT
2 BED ROOMS, 2 TOILETS, DRAWING / DINING ROOM KITCHEN & BALCONY