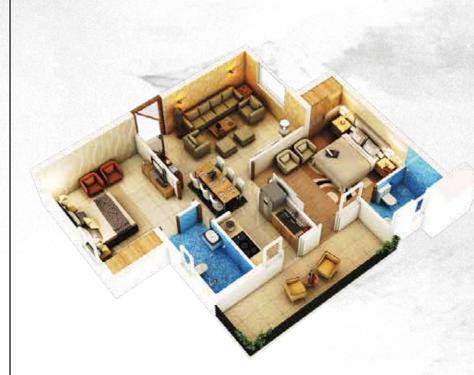

## Type-6 UNIT AREA=1096 SQ FT 2 BED ROOMS, 2 TOILETS, DRAWING / DINING ROOM

KITCHEN & BALCONY

Type - D

UNIT AREA=1119 SQ FT

2 BED ROOMS, 2 TOILETS, DRAWING / DINING ROOM

KITCHEN & BALCONY