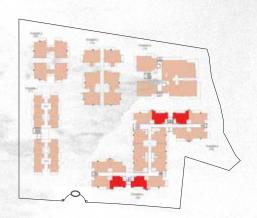

## Type-6 UNIT AREA=1096 SQ FT 2 BED ROOMS, 2 TOILETS, DRAWING / DINING ROOM

KITCHEN & BALCONY

Type - D

UNIT AREA=1119 SQ FT

2 BED ROOMS, 2 TOILETS, DRAWING / DINING ROOM

KITCHEN & BALCONY