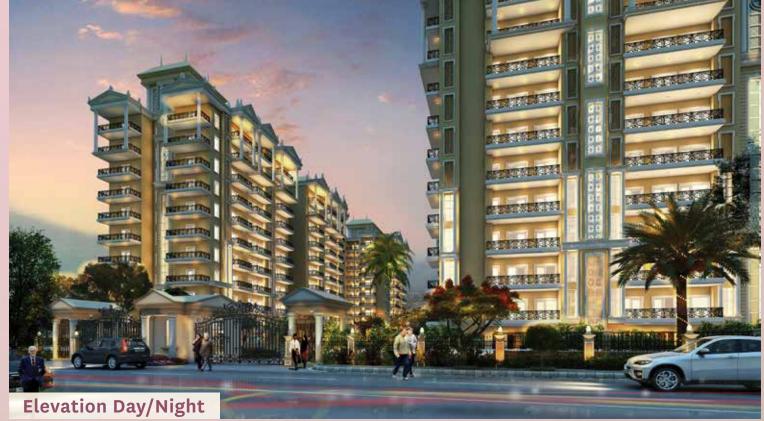

## WELCOME

TO OUR PREMIUM & CONTEMPORARY

APARTMENT DESIGNS









## WORLD CLASS

AMENITIES & FACILITIES































UNIT AREA=696 SQ FT

1 BED ROOM, 1 TOILET, LIVING / DINING ROOM,
KITCHEN & BALCONY







Type-B
UNIT AREA=788 SQ FT
1 BED ROOM, 1 TOILET, LIVING / DINING ROOM, KITCHEN & BALCONIES







## Type-6 UNIT AREA=1096 SQ FT 2 BED ROOMS, 2 TOILETS, DRAWING / DINING ROOM

KITCHEN & BALCONY







Type - D

UNIT AREA=1119 SQ FT

2 BED ROOMS, 2 TOILETS, DRAWING / DINING ROOM

KITCHEN & BALCONY







## Type-E

UNIT AREA=1208 SQ FT
2 BED ROOMS, 2 TOILETS, DRAWING / DINING ROOM KITCHEN & BALCONY









# Type-G UNIT AREA=1428 SQ FT 2 BED ROOMS, 1 STUDY, 2 TOILETS, DRAWING /

DINING ROOM, KITCHEN & BALCONIES







### Type-H UNIT AREA=1692 SQ FT

UNIT AREA=1692 SQ FT
3 BED ROOMS, 3 TOILETS, DRAWING / DINING ROOM

DRESS, KITC