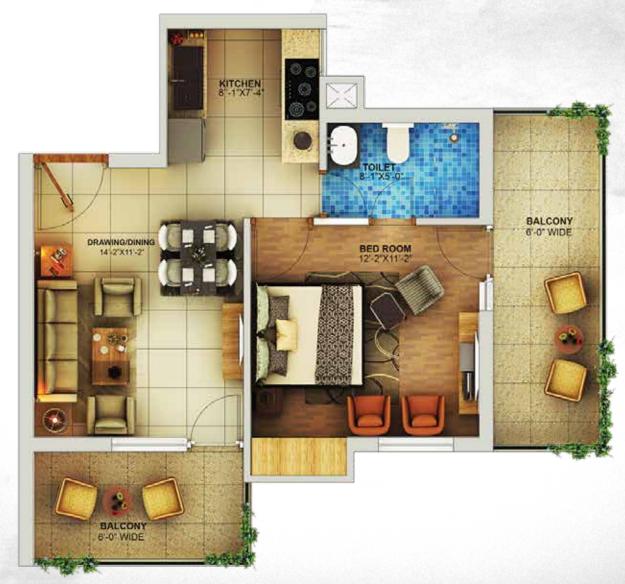

## WORLD CLASS

AMENITIES & FACILITIES

UNIT AREA=696 SQ FT

1 BED ROOM, 1 TOILET, LIVING / DINING ROOM,
KITCHEN & BALCONY

Type-B
UNIT AREA=788 SQ FT
1 BED ROOM, 1 TOILET, LIVING / DINING ROOM, KITCHEN & BALCONIES