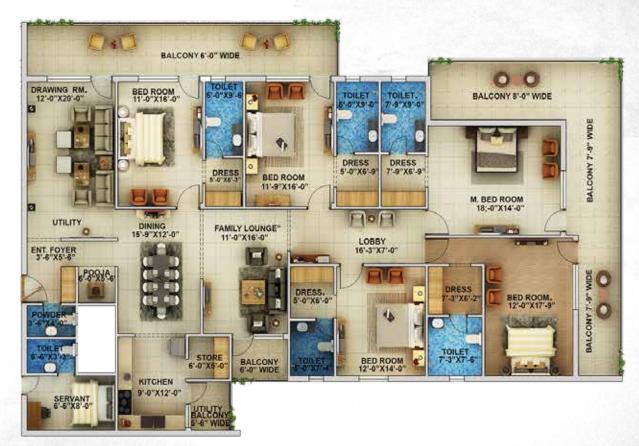

# Type-L UNIT AREA=4497 SQ FT

5 BED ROOMS, 5 TOILETS, DRAWING / DINING ROOM, KITCHEN & BALCONIES, POOJA ROOM & SERVANT ROOM