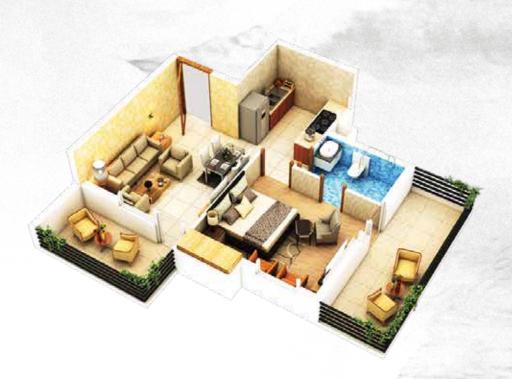

## WORLD CLASS

AMENITIES & FACILITIES

UNIT AREA=696 SQ FT

1 BED ROOM, 1 TOILET, LIVING / DINING ROOM,
KITCHEN & BALCONY

Type-B
UNIT AREA=788 SQ FT
1 BED ROOM, 1 TOILET, LIVING / DINING ROOM, KITCHEN & BALCONIES