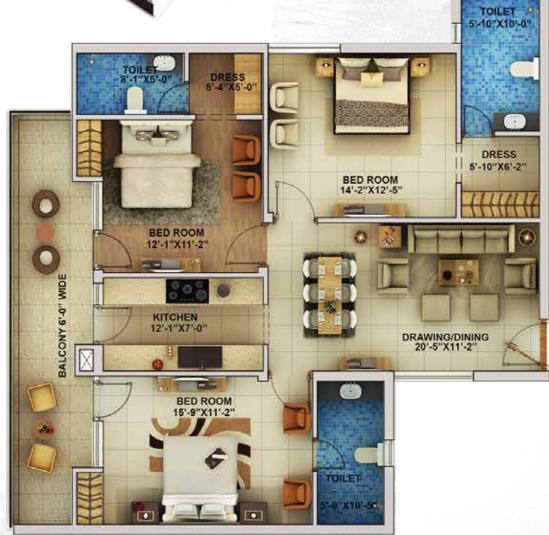

### Type-H UNIT AREA=1692 SQ FT

UNIT AREA=1692 SQ FT
3 BED ROOMS, 3 TOILETS, DRAWING / DINING ROOM

DRESS, KITCHEN & BALCONY

**UNIT AREA=3505 SQ FT** 

4 BED ROOMS, 4 TOILETS, DRAWING / DINING ROOM, KITCHEN & BALCONIES, LOBBY & SERVANT ROOM