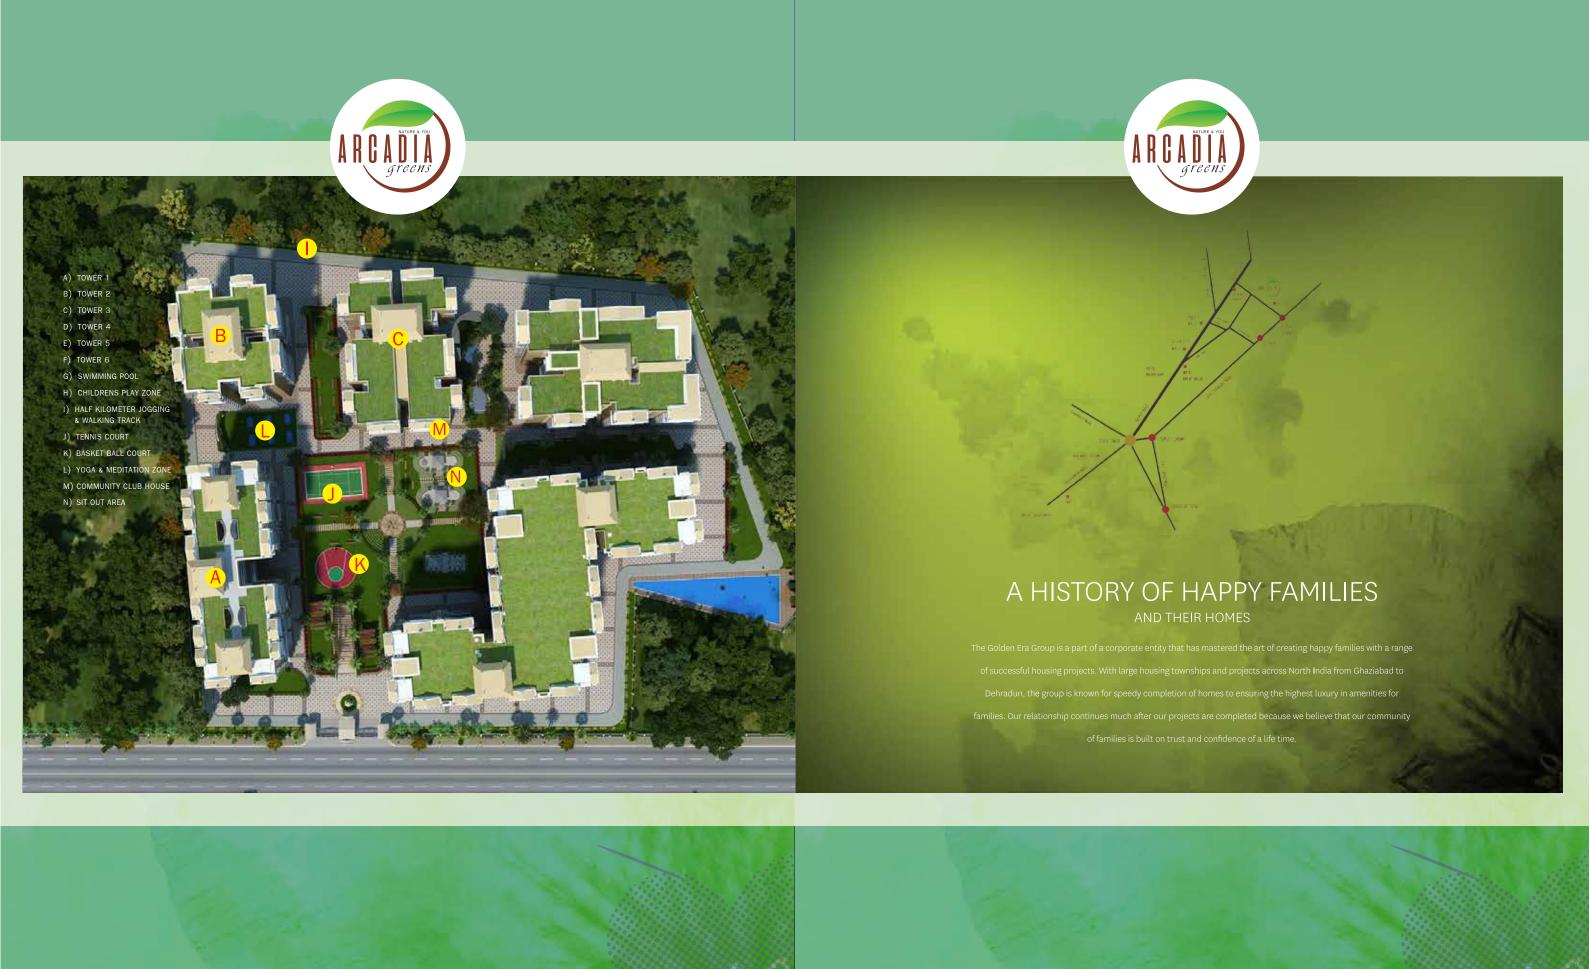

## WORLD CLASS

AMENITIES & FACILITIES

UNIT AREA=696 SQ FT

1 BED ROOM, 1 TOILET, LIVING / DINING ROOM,
KITCHEN & BALCONY

Type-B
UNIT AREA=788 SQ FT
1 BED ROOM, 1 TOILET, LIVING / DINING ROOM, KITCHEN & BALCONIES