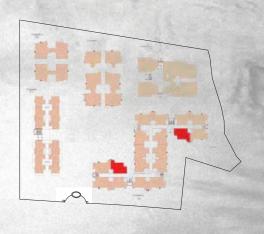

## Type-6 UNIT AREA=1096 SQ FT 2 BED ROOMS, 2 TOILETS, DRAWING / DINING ROOM

KITCHEN & BALCONY

Type - D

UNIT AREA=1119 SQ FT

2 BED ROOMS, 2 TOILETS, DRAWING / DINING ROOM

KITCHEN & BALCONY