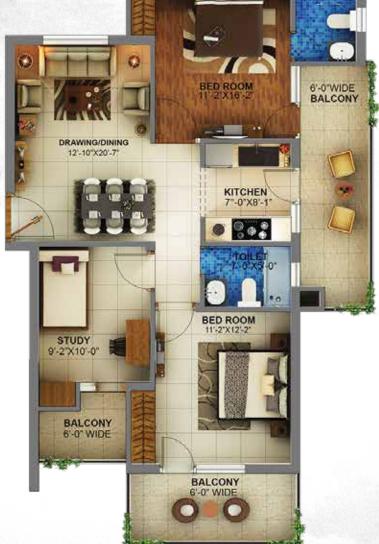

# Type-G UNIT AREA=1428 SQ FT 2 BED ROOMS, 1 STUDY, 2 TOILETS, DRAWING /

DINING ROOM, KITCHEN & BALCONIES