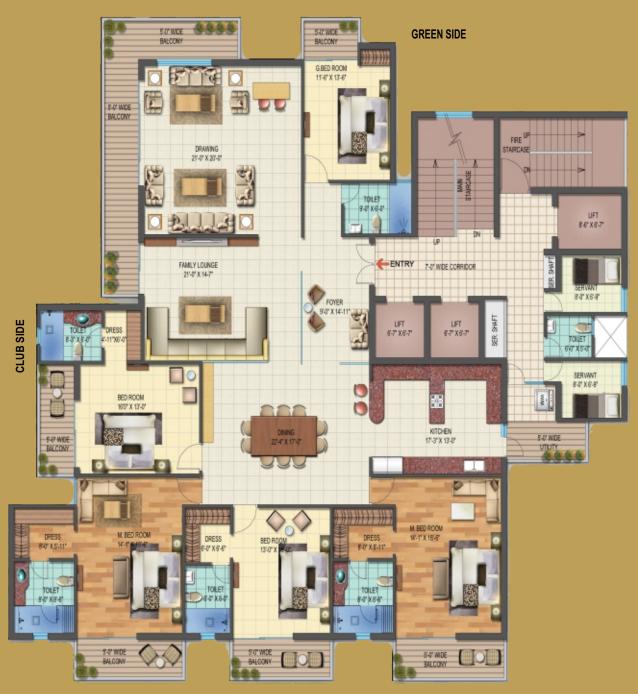

### **Tower D**

Saleable Area = 5450 Sq. Ft.

5 Bedroom + Living & Dining Room + Family Lounge

+ Kitchen + 2 Servant + 6 Toilet + 7 Balcony