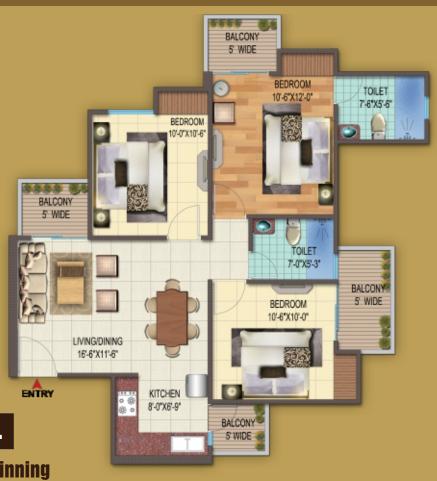

#### **Tower B & C**

Saleable Area = 1192 Sq. Ft.

3 Bedroom + Living Room & Dinning

+ Kitchen + 2 Toilet + 4 Balcony

Saleable Area = 1407 Sq. Ft.

3 Bedroom + Living Room & Dinning

+ Kitchen + 3 Toilet + 5 Balcony