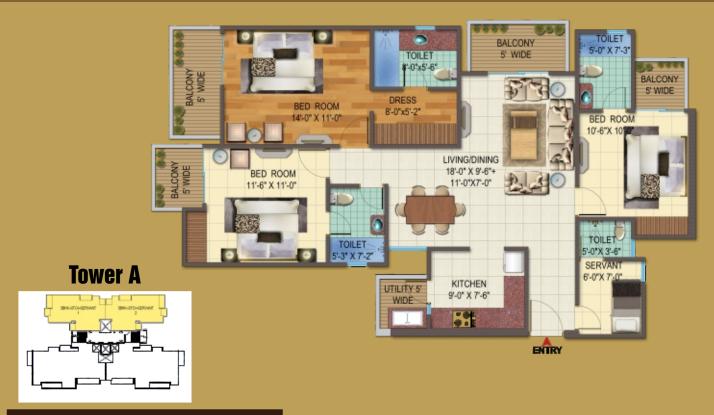

#### Saleable Area = 1691 Sq. Ft.

- 3 Bedroom + Living Room & Dinning + Kitchen
- + 4 Toilet + 5 Balcony + Servant Room

### Saleable Area = 2687 Sq. Ft.

- 4 Bedroom + Living & Dining Room + Family Lounge
- + Kitchen + 5 Toilet + 4 Balcony + Servant Room

**FRONT SIDE** 