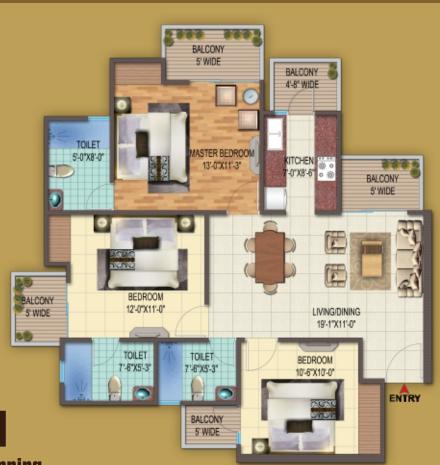

#### **Tower B & C**

Saleable Area = 1192 Sq. Ft.

3 Bedroom + Living Room & Dinning

+ Kitchen + 2 Toilet + 4 Balcony

Saleable Area = 1407 Sq. Ft.

3 Bedroom + Living Room & Dinning

+ Kitchen + 3 Toilet + 5 Balcony