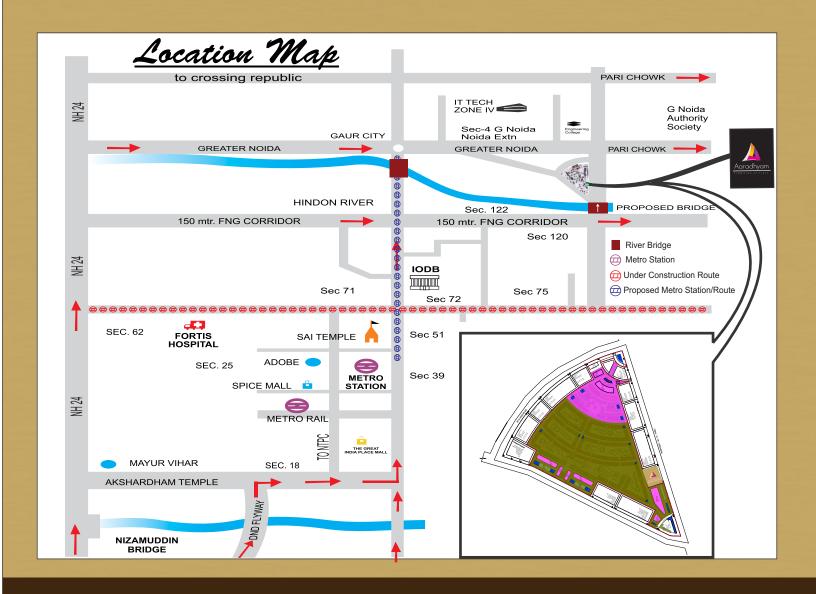

iving Room & Dinning

+ Kitchen + 3 Toilet + 5 Balcony





#### Saleable Area = 1691 Sq. Ft.

- 3 Bedroom + Living Room & Dinning + Kitchen
- + 4 Toilet + 5 Balcony + Servant Room



### Saleable Area = 2687 Sq. Ft.

- 4 Bedroom + Living & Dining Room + Family Lounge
- + Kitchen + 5 Toilet + 4 Balcony + Servant Room



**FRONT SIDE** 

### **Tower D**



Saleable Area = 5450 Sq. Ft.

5 Bedroom + Living & Dining Room + Family Lounge

+ Kitchen + 2 Servant + 6 Toilet + 7 Balcony

# **FEATURES**

Automotion Project

Solar Energy system For Common Area

Club with World Class Gym

Community Hall

Meditation Area

Party Lawn

3 Tier Security

Swimming Pool With Kids Pool

Jogging Track

Pool Deck

Steam & Sauna

Half Basketball Court

**Badminton** Court

Indoor/outdoor Games

Kid's Play Area