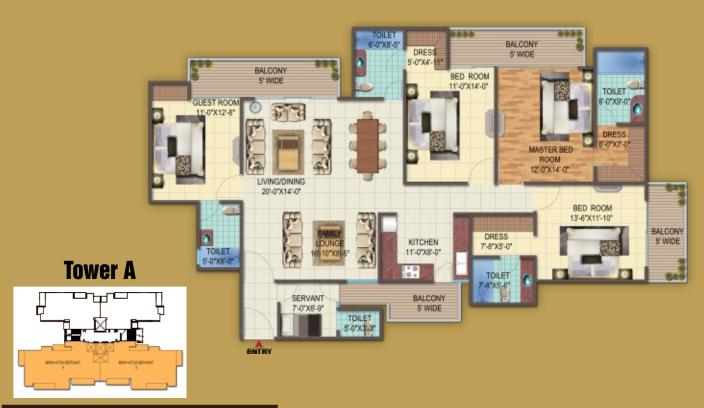

### Saleable Area = 2687 Sq. Ft.

- 4 Bedroom + Living & Dining Room + Family Lounge
- + Kitchen + 5 Toilet + 4 Balcony + Servant Room

**FRONT SIDE** 