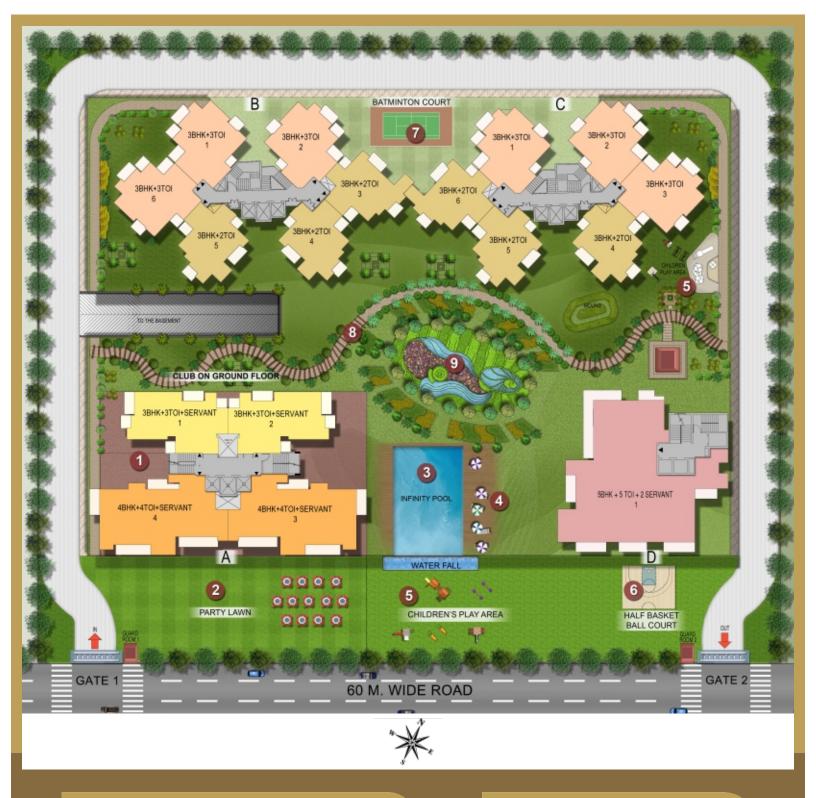

## **LEGENDS**

- 1.CLUB HOUSE WITH WORLD CLASS GYM
- 2.PARTY LAWN
- 3.SWIMMING POOL WITH KID'S POOL
- 4. POOL DECK
- **5. KID'S PLAY AREA**
- 6. HALF BASKETBALL COURT
- 7. BADMINTON COURT
- 8. JOGGING TRACK
- 9. SIT-OUT AREA