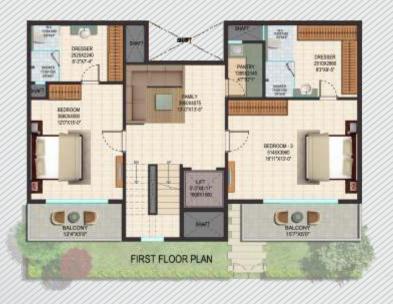

|
| General                  | Power Back-Up             | 100% power back-up for common essential services and apartments                                                              |
|                          | Electrical Fixture        | Light Fittings in common area & balconies only, Copper wiring in PVC Conduits                                                |
|                          | Elevator                  | Branded Lifts                                                                                                                |

1



villas Floor Plan

# Floor Plan

Covered Area: 2670 sq. ft. (248 sq. mtr.)









# Floor Plan

Covered Area: 3245 sq. ft. (301.5 sq. mtr.)



BASEMENT FLOOR







# Floor Plan

Covered Area: 3778 sq. ft. (351 sq. mtr.)









# Floor Plan

Covered Area: 5159 sq. ft. (479.3 sq. mtr.)





# Floor Plan

Covered Area: 5159 sq. ft. (479.3 sq. mtr.)







SECOND FLOOR PLAN

# Specifications

| AREA                                              | LOCATION         | SPECIFICATIONS                                            |
|---------------------------------------------------|------------------|-----------------------------------------------------------|
| Structure                                         |                  | Earthquake resistant, RCC framed structure                |
|                                                   | Floor            | Vitrified Tiles - Stone Texture                           |
| Living / Dining Room / Drawing