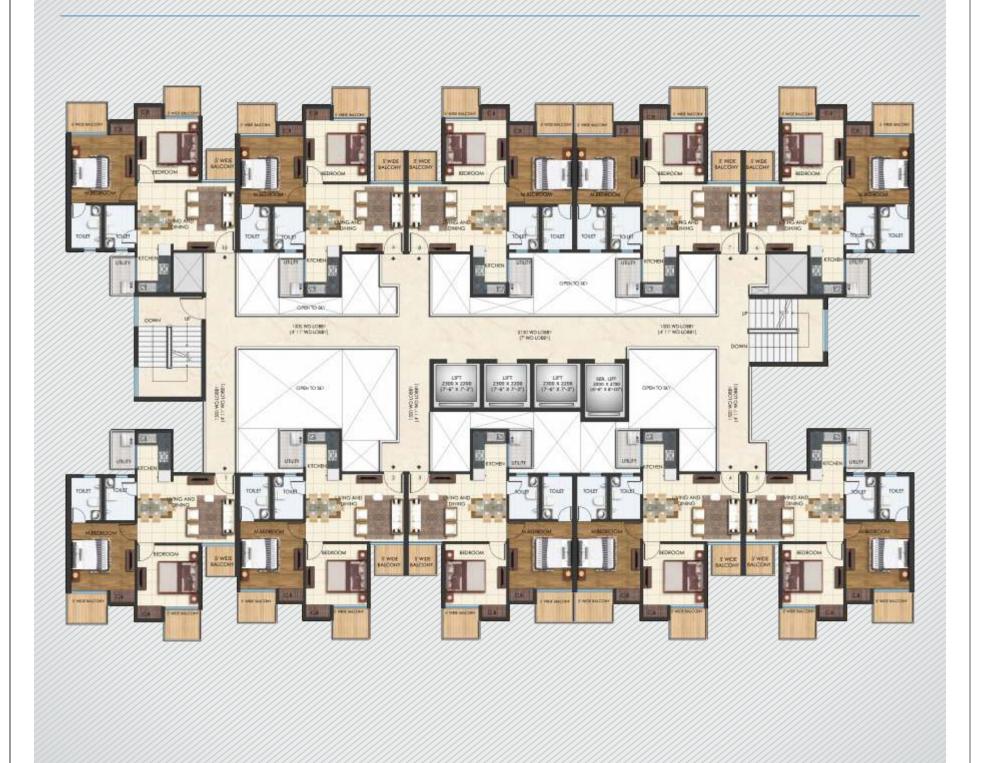

# Cluster Plan

Tower B1, B2 & B4

Tower B3, B5 & B6

Super Area: 966 sq.ft. (90 sq. mtr.)

2 Bedrooms + Dining + Kitchen + 2 Toilets + 3 Balconies

# Cluster Plan

Tower B3, B5 & B6