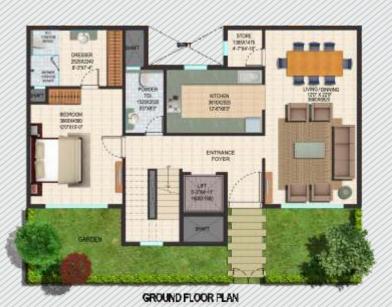

|
| General                  | Power Back-Up             | 100% power back-up for common essential services and apartments                                                              |
|                          | Electrical Fixture        | Light Fittings in common area & balconies only, Copper wiring in PVC Conduits                                                |
|                          | Elevator                  | Branded Lifts                                                                                                                |

1



villas Floor Plan

# Floor Plan

Covered Area: 2670 sq. ft. (248 sq. mtr.)









# Floor Plan

Covered Area: 3245 sq. ft. (301.5 sq. mtr.)



BASEMENT FLOOR







# Floor Plan

Covered Area: 3778 sq. ft. (351 sq. mtr.)









# Floor Plan

Covered Area: 5159 sq. ft. (479.3 sq. mtr.)





# Floor Plan

Covered Area: 5159 sq. ft. (479.3 sq. mtr.)







SECOND FLOOR PLAN

# Specifications

| AREA                                              | LOCATION         | SPECIFICATIONS                                            |
|---------------------------------------------------|------------------|-----------------------------------------------------------|
| Structure                                         |                  | Earthquake resistant, RCC framed structure                |
|                                                   | Floor            | Vitrified Tiles - Stone Texture                           |
| Living / Dining Room / Drawing R