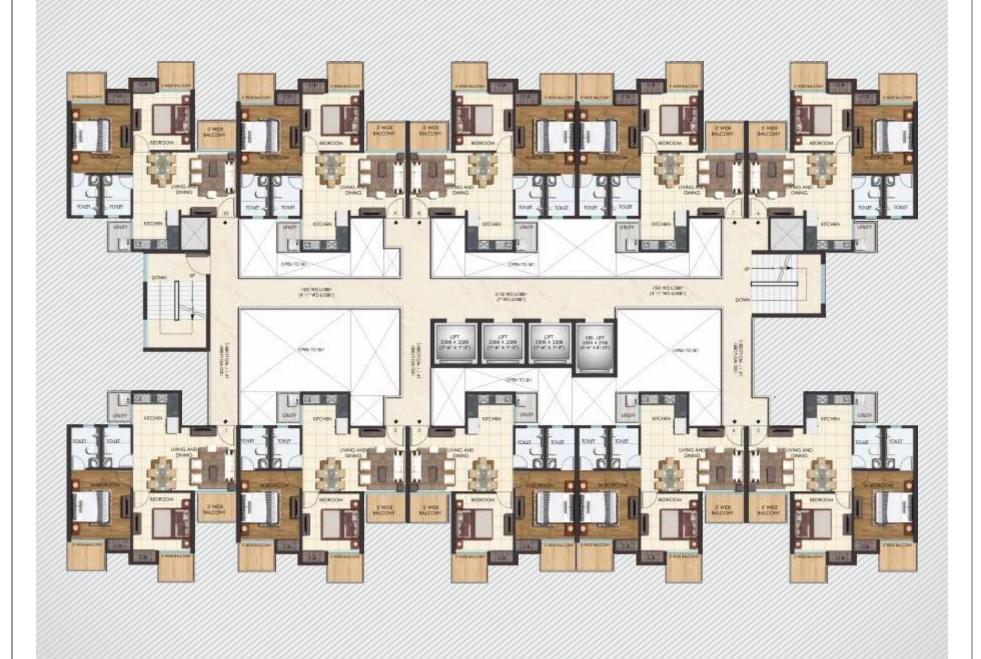

# Cluster Plan

Tower B1, B2 & B4

Tower B3, B5 & B6

Super Area: 966 sq.ft. (90 sq. mtr.)

2 Bedrooms + Dining + Kitchen + 2 Toilets + 3 Balconies

# Cluster Plan

Tower B3, B5 & B6