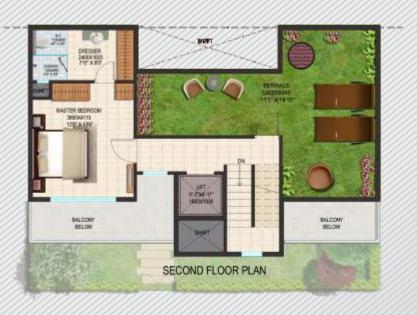

| Ceiling                   | OBD                                                                                                                          |
| General                  | Power Back-Up             | 100% power back-up for common essential services and apartments                                                              |
|                          | Electrical Fixture        | Light Fittings in common area & balconies only, Copper wiring in PVC Conduits                                                |
|                          | Elevator                  | Branded Lifts                                                                                                                |

1



villas Floor Plan

# Floor Plan

Covered Area: 2670 sq. ft. (248 sq. mtr.)









# Floor Plan

Covered Area: 3245 sq. ft. (301.5 sq. mtr.)



BASEMENT FLOOR







# Floor Plan

Covered Area: 3778 sq. ft. (351 sq. mtr.)









# Floor Plan

Covered Area: 5159 sq. ft. (479.3 sq. mtr.)





# Floor Plan

Covered Area: 5159 sq. ft. (479.3 sq. mtr.)







SECOND FLOOR PLAN

# Specifications

| AREA                                              | LOCATION         | SPECIFICATIONS                                            |
|---------------------------------------------------|------------------|-----------------------------------------------------------|
| Structure                                         |                  | Earthquake resistant, RCC framed structure                |
|                                                   | Floor            | Vitrified Til