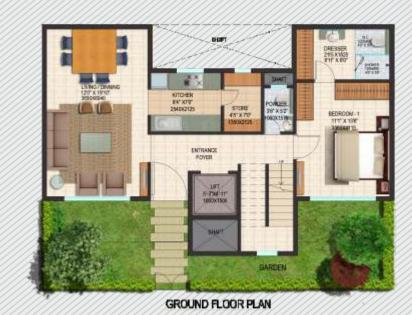

| Ceiling                   | OBD                                                                                                                          |
| General                  | Power Back-Up             | 100% power back-up for common essential services and apartments                                                              |
|                          | Electrical Fixture        | Light Fittings in common area & balconies only, Copper wiring in PVC Conduits                                                |
|                          | Elevator                  | Branded Lifts                                                                                                                |

1



villas Floor Plan

# Floor Plan

Covered Area: 2670 sq. ft. (248 sq. mtr.)









# Floor Plan

Covered Area: 3245 sq. ft. (301.5 sq. mtr.)



BASEMENT FLOOR







# Floor Plan

Covered Area: 3778 sq. ft. (351 sq. mtr.)









# Floor Plan

Covered Area: 5159 sq. ft. (479.3 sq. mtr.)





# Floor Plan

Covered Area: 5159 sq. ft. (479.3 sq. mtr.)







SECOND FLOOR PLAN

# Specifications

| AREA                                              | LOCATION         | SPECIFICATIONS                                            |
|---------------------------------------------------|------------------|-----------------------------------------------------------|
| Structure                                         |                  | Earthquake resistant, RCC framed structure                |
|                                                   | Floor            | Vitrified