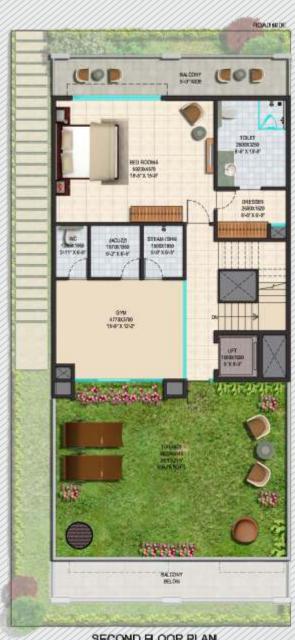

ents                                                              |
|                          | Electrical Fixture        | Light Fittings in common area & balconies only, Copper wiring in PVC Conduits                                                |
|                          | Elevator                  | Branded Lifts                                                                                                                |

1



villas Floor Plan

# Floor Plan

Covered Area: 2670 sq. ft. (248 sq. mtr.)









# Floor Plan

Covered Area: 3245 sq. ft. (301.5 sq. mtr.)



BASEMENT FLOOR







# Floor Plan

Covered Area: 3778 sq. ft. (351 sq. mtr.)









# Floor Plan

Covered Area: 5159 sq. ft. (479.3 sq. mtr.)





# Floor Plan

Covered Area: 5159 sq. ft. (479.3 sq. mtr.)







SECOND FLOOR PLAN

# Specifications

| AREA                                              | LOCATION         | SPECIFICATIONS                                            |
|---------------------------------------------------|------------------|-----------------------------------------------------------|
| Structure                                         |                  | Earthquake resistant, RCC framed structure                |
|                                                   | Floor            | Vitrified Tiles - Stone Texture                           |
| Living / Dining Room / Drawing Room / Family Room | Walls            | POP punning with plastic emulsion paint or texture finish |
| Noom / Falling Noom                               | Ceiling          | OBD with Design Element