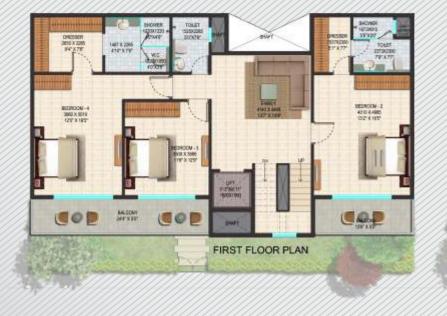

|
| General                  | Power Back-Up             | 100% power back-up for common essential services and apartments                                                              |
|                          | Electrical Fixture        | Light Fittings in common area & balconies only, Copper wiring in PVC Conduits                                                |
|                          | Elevator                  | Branded Lifts                                                                                                                |

1



villas Floor Plan

# Floor Plan

Covered Area: 2670 sq. ft. (248 sq. mtr.)









# Floor Plan

Covered Area: 3245 sq. ft. (301.5 sq. mtr.)



BASEMENT FLOOR







# Floor Plan

Covered Area: 3778 sq. ft. (351 sq. mtr.)









# Floor Plan

Covered Area: 5159 sq. ft. (479.3 sq. mtr.)





# Floor Plan

Covered Area: 5159 sq. ft. (479.3 sq. mtr.)







SECOND FLOOR PLAN

# Specifications

| AREA                                              | LOCATION         | SPECIFICATIONS                                            |
|---------------------------------------------------|------------------|-----------------------------------------------------------|
| Structure                                         |                  | Earthquake resistant, RCC framed structure                |
|                                                   | Floor            | Vitrified Tiles - Stone Texture                           |
| Living / Dining Room / Drawing Room / Family Room | Walls            | POP punning with plastic e