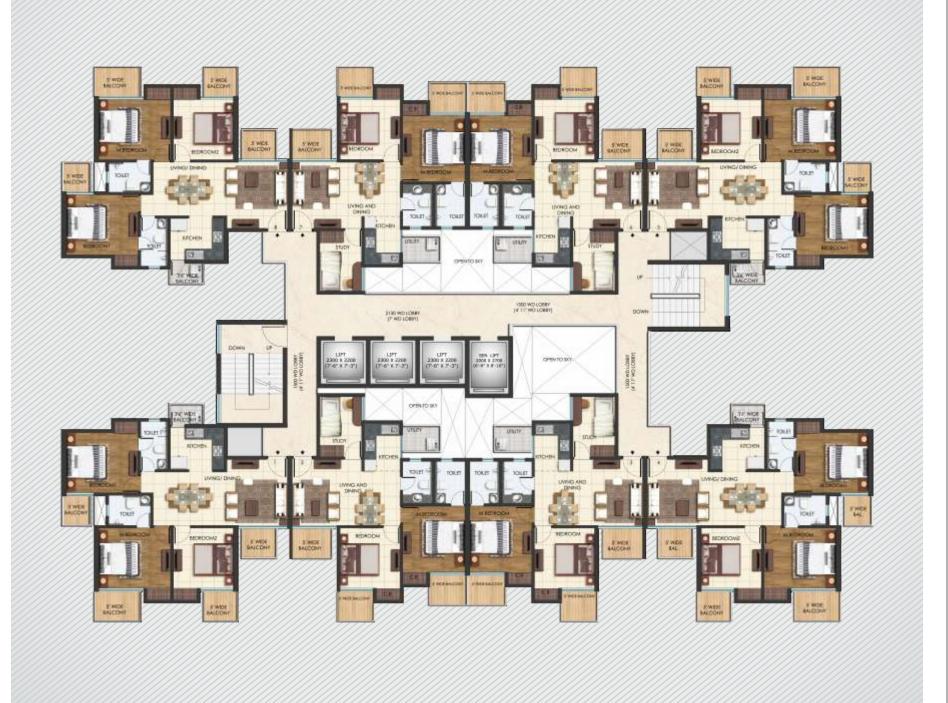

Tower B1, B2 & B4

Super Area: 897 sq.ft. (83 sq. mtr.)

2 Bedrooms + Dining + Kitchen + 2 Toilets + 3 Balconies

# Cluster Plan

Tower B1, B2 & B4

Tower B3, B5 & B6

Super Area: 966 sq.ft. (90 sq. mtr.)

2 Bedrooms + Dining + Kitchen + 2 Toilets + 3 Balconies

# Cluster Plan

Tower B3, B5 & B6

#### Tower A

Super Area: 1048 sq.ft. (97 sq. mtr.)

2 Bedrooms + Study + Dining + Kitchen + 2 Toilets + 3 Balconies

# Cluster Plan

Tower A

#### Tower A

Super Area: 1253 sq.ft. (116 sq. mtr.)

3 Bedrooms + Dining + Kitchen + 2 Toilets + 5 Balconies