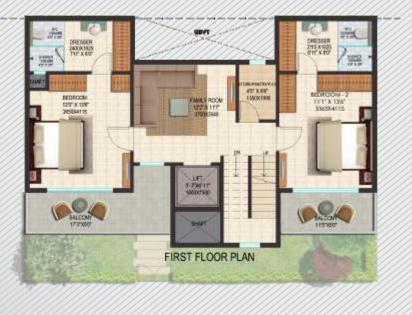

| Ceiling                   | OBD                                                                                                                          |
| General                  | Power Back-Up             | 100% power back-up for common essential services and apartments                                                              |
|                          | Electrical Fixture        | Light Fittings in common area & balconies only, Copper wiring in PVC Conduits                                                |
|                          | Elevator                  | Branded Lifts                                                                                                                |

1



villas Floor Plan

# Floor Plan

Covered Area: 2670 sq. ft. (248 sq. mtr.)









# Floor Plan

Covered Area: 3245 sq. ft. (301.5 sq. mtr.)



BASEMENT FLOOR







# Floor Plan

Covered Area: 3778 sq. ft. (351 sq. mtr.)









# Floor Plan

Covered Area: 5159 sq. ft. (479.3 sq. mtr.)





# Floor Plan

Covered Area: 5159 sq. ft. (479.3 sq. mtr.)







SECOND FLOOR PLAN

# Specifications

| AREA                                              | LOCATION         | SPECIFICATIONS                                            |
|---------------------------------------------------|------------------|-----------------------------------------------------------|
| Structure                                         |                  | Earthquake resistant, RCC framed structure                |
|                                                   | Floor            | Vitrified T