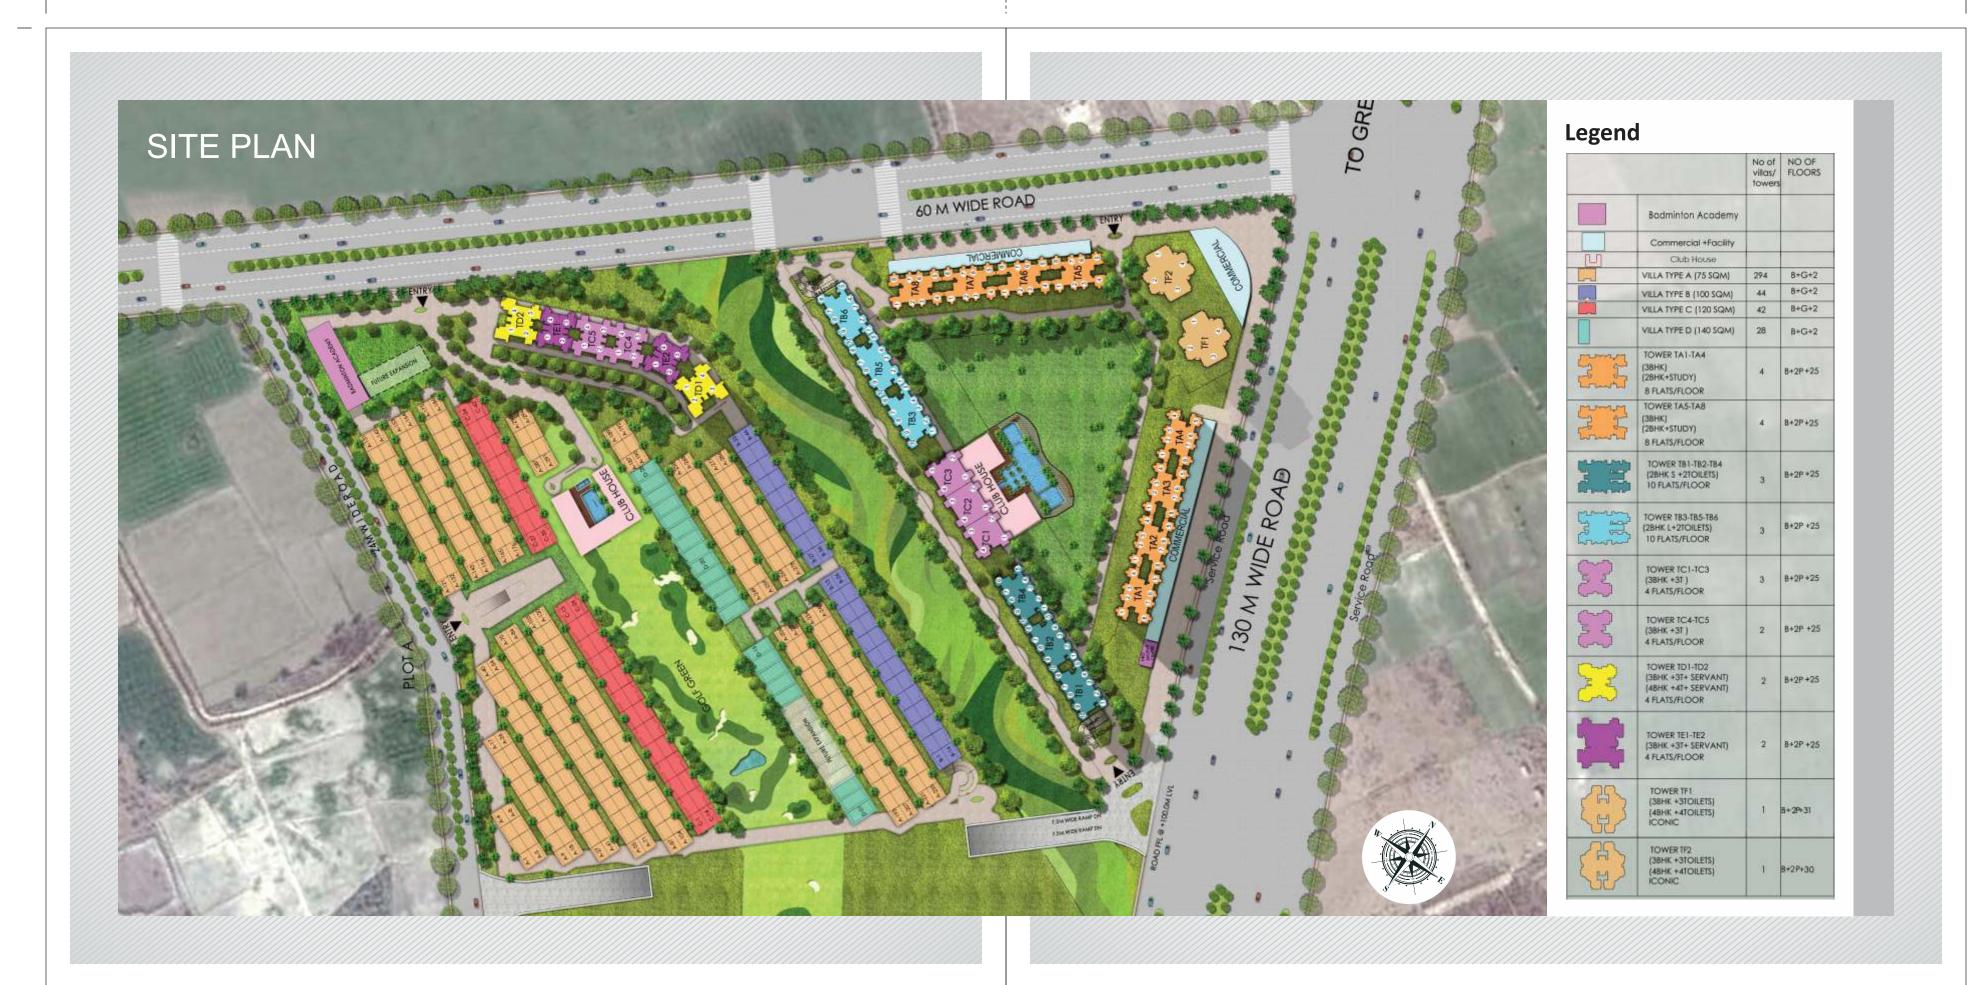

Tower B1, B2 & B4

Super Area: 897 sq.ft. (83 sq. mtr.)

2 Bedrooms + Dining + Kitchen + 2 Toilets + 3 Balconies

# Cluster Plan

Tower B1, B2 & B4

Tower B3, B5 & B6

Super Area: 966 sq.ft. (90 sq. mtr.)

2 Bedrooms + Dining + Kitchen + 2 Toilets + 3 Balconies

# Cluster Plan

Tower B3, B5 & B6

#### Tower A

Super Area: 1048 sq.ft. (97 sq. mtr.)

2 Bedrooms + Study + Dining + Kitchen + 2 Toilets + 3 Balconies

# Cluster Plan

Tower A

#### Tower A

Super Area: 1253 sq.ft. (116 sq. mtr.)

3 Bedrooms + Dining + Kitchen + 2 Toilets + 5 Balconies