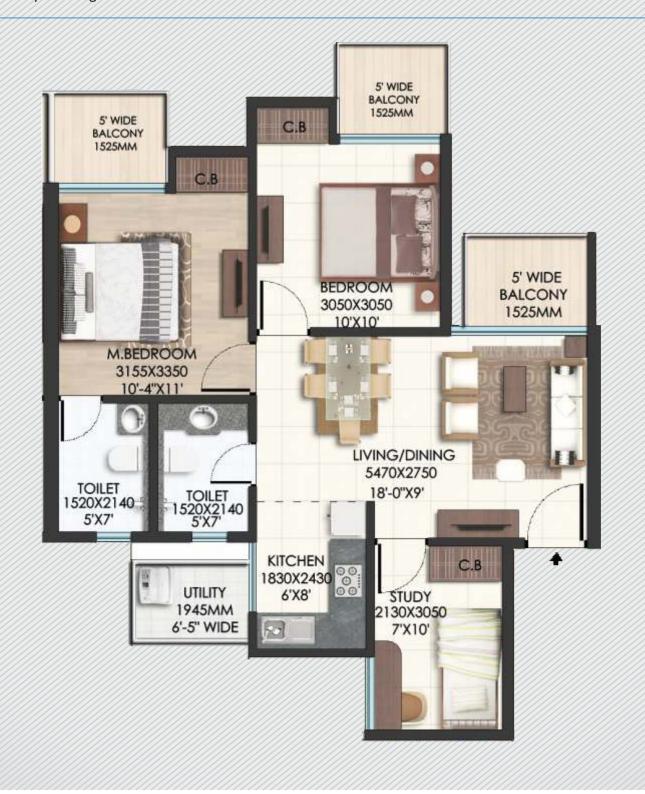

#### Tower A

Super Area: 1048 sq.ft. (97 sq. mtr.)

2 Bedrooms + Study + Dining + Kitchen + 2 Toilets + 3 Balconies