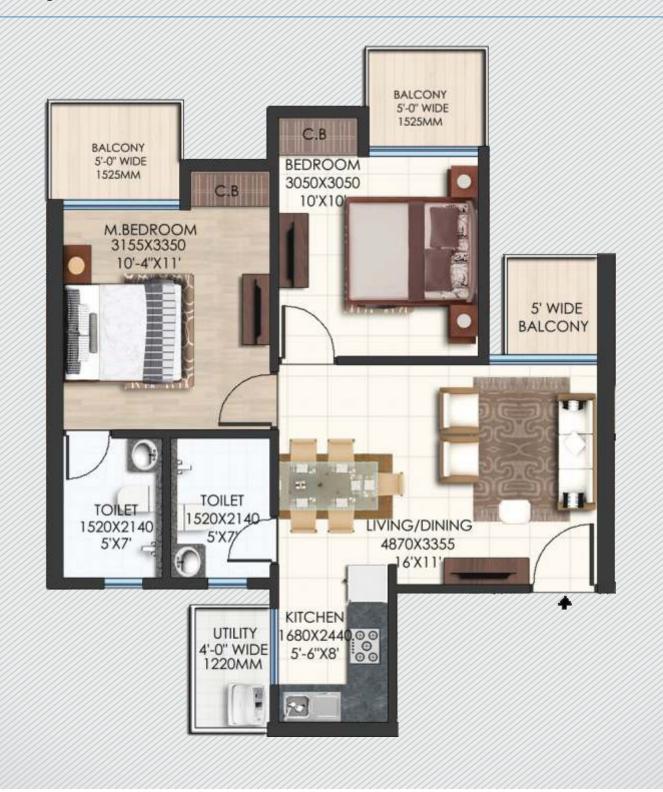

Tower B1, B2 & B4

Super Area: 897 sq.ft. (83 sq. mtr.)

2 Bedrooms + Dining + Kitchen + 2 Toilets + 3 Balconies