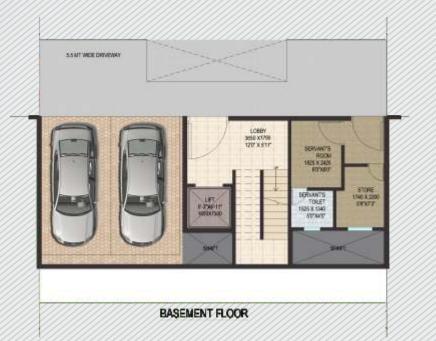

| Ceiling                   | OBD                                                                                                                          |
| General                  | Power Back-Up             | 100% power back-up for common essential services and apartments                                                              |
|                          | Electrical Fixture        | Light Fittings in common area & balconies only, Copper wiring in PVC Conduits                                                |
|                          | Elevator                  | Branded Lifts                                                                                                                |

1



villas Floor Plan

# Floor Plan

Covered Area: 2670 sq. ft. (248 sq. mtr.)









# Floor Plan

Covered Area: 3245 sq. ft. (301.5 sq. mtr.)



BASEMENT FLOOR







# Floor Plan

Covered Area: 3778 sq. ft. (351 sq. mtr.)









# Floor Plan

Covered Area: 5159 sq. ft. (479.3 sq. mtr.)





# Floor Plan

Covered Area: 5159 sq. ft. (479.3 sq. mtr.)







SECOND FLOOR PLAN

# Specifications

| AREA                                              | LOCATION         | SPECIFICATIONS                                            |
|---------------------------------------------------|------------------|-----------------------------------------------------------|
| Structure                                         |                  | Earthquake resistant, RCC framed structure                |
|                                                   | Floor            | Vitrifi