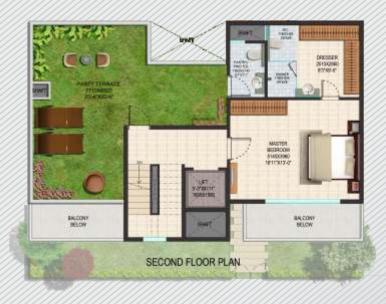

|
| General                  | Power Back-Up             | 100% power back-up for common essential services and apartments                                                              |
|                          | Electrical Fixture        | Light Fittings in common area & balconies only, Copper wiring in PVC Conduits                                                |
|                          | Elevator                  | Branded Lifts                                                                                                                |

1



villas Floor Plan

# Floor Plan

Covered Area: 2670 sq. ft. (248 sq. mtr.)









# Floor Plan

Covered Area: 3245 sq. ft. (301.5 sq. mtr.)



BASEMENT FLOOR







# Floor Plan

Covered Area: 3778 sq. ft. (351 sq. mtr.)









# Floor Plan

Covered Area: 5159 sq. ft. (479.3 sq. mtr.)





# Floor Plan

Covered Area: 5159 sq. ft. (479.3 sq. mtr.)







SECOND FLOOR PLAN

# Specifications

| AREA                                              | LOCATION         | SPECIFICATIONS                                            |
|---------------------------------------------------|------------------|-----------------------------------------------------------|
| Structure                                         |                  | Earthquake resistant, RCC framed structure                |
|                                                   | Floor            | Vitrified Tiles - Stone Texture                           |
| Living / Dining Room / Drawing Roo