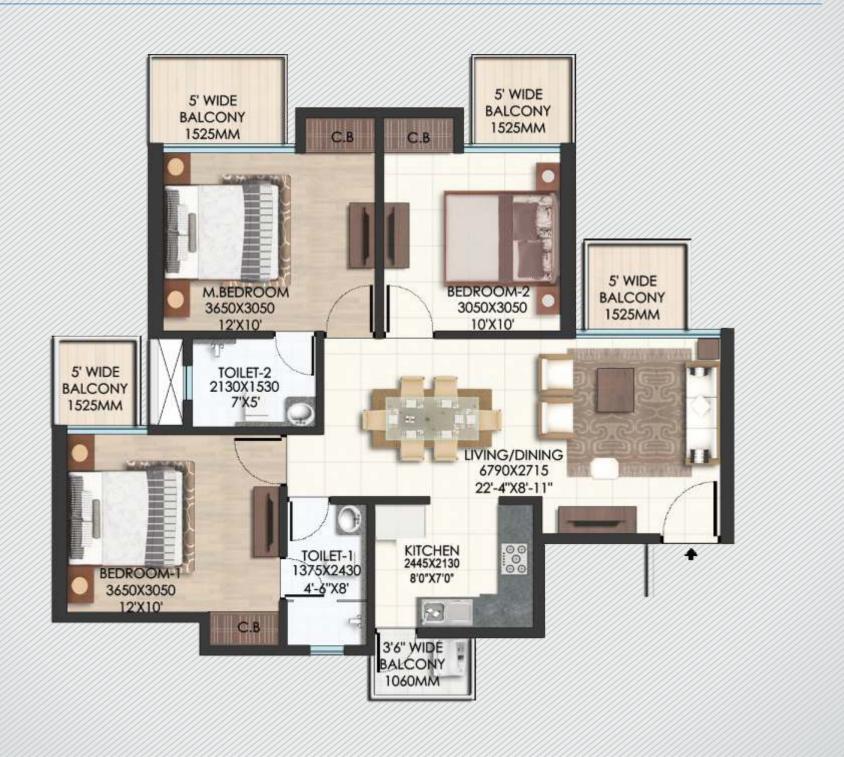

#### Tower A

Super Area: 1253 sq.ft. (116 sq. mtr.)

3 Bedrooms + Dining + Kitchen + 2 Toilets + 5 Balconies

# Cluster Plan

Tower A