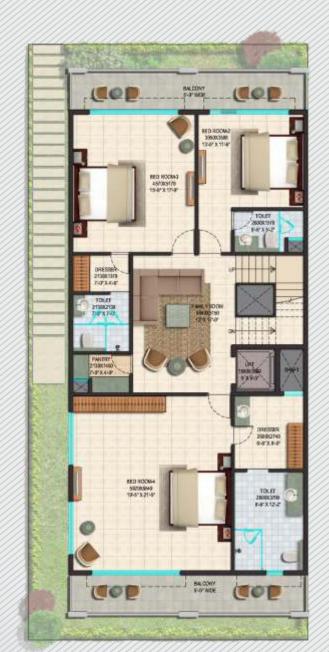

# Floor Plan

Covered Area: 3778 sq. ft. (351 sq. mtr.)

# Floor Plan

Covered Area: 5159 sq. ft. (479.3 sq. mtr.)