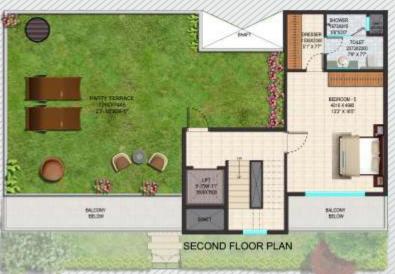

|
| General                  | Power Back-Up             | 100% power back-up for common essential services and apartments                                                              |
|                          | Electrical Fixture        | Light Fittings in common area & balconies only, Copper wiring in PVC Conduits                                                |
|                          | Elevator                  | Branded Lifts                                                                                                                |

1



villas Floor Plan

# Floor Plan

Covered Area: 2670 sq. ft. (248 sq. mtr.)









# Floor Plan

Covered Area: 3245 sq. ft. (301.5 sq. mtr.)



BASEMENT FLOOR







# Floor Plan

Covered Area: 3778 sq. ft. (351 sq. mtr.)









# Floor Plan

Covered Area: 5159 sq. ft. (479.3 sq. mtr.)





# Floor Plan

Covered Area: 5159 sq. ft. (479.3 sq. mtr.)







SECOND FLOOR PLAN

# Specifications

| AREA                                              | LOCATION         | SPECIFICATIONS                                            |
|---------------------------------------------------|------------------|-----------------------------------------------------------|
| Structure                                         |                  | Earthquake resistant, RCC framed structure                |
|                                                   | Floor            | Vitrified Tiles - Stone Texture                           |
| Living / Dining Room / Drawing Room / Family Room | Walls            | POP punning with plastic emu