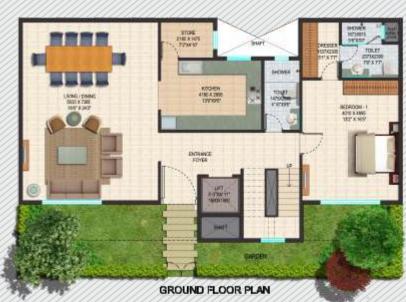

|
| General                  | Power Back-Up             | 100% power back-up for common essential services and apartments                                                              |
|                          | Electrical Fixture        | Light Fittings in common area & balconies only, Copper wiring in PVC Conduits                                                |
|                          | Elevator                  | Branded Lifts                                                                                                                |

1



villas Floor Plan

# Floor Plan

Covered Area: 2670 sq. ft. (248 sq. mtr.)









# Floor Plan

Covered Area: 3245 sq. ft. (301.5 sq. mtr.)



BASEMENT FLOOR







# Floor Plan

Covered Area: 3778 sq. ft. (351 sq. mtr.)









# Floor Plan

Covered Area: 5159 sq. ft. (479.3 sq. mtr.)





# Floor Plan

Covered Area: 5159 sq. ft. (479.3 sq. mtr.)







SECOND FLOOR PLAN

# Specifications

| AREA                                              | LOCATION         | SPECIFICATIONS                                            |
|---------------------------------------------------|------------------|-----------------------------------------------------------|
| Structure                                         |                  | Earthquake resistant, RCC framed structure                |
|                                                   | Floor            | Vitrified Tiles - Stone Texture                           |
| Living / Dining Room / Drawing Room / Family Room | Walls            | POP punning with plastic