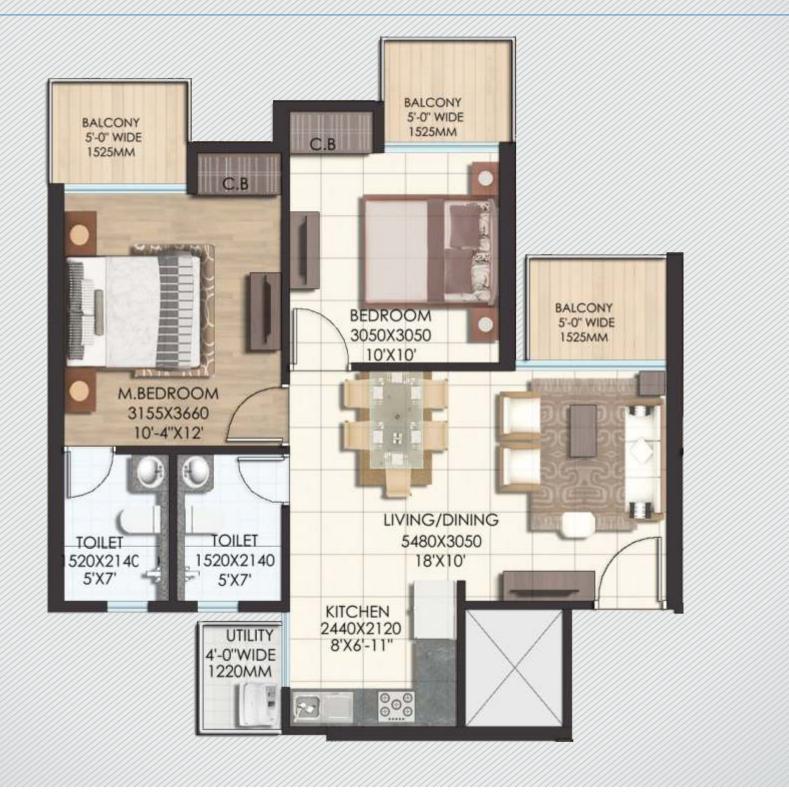

# Cluster Plan

Tower B1, B2 & B4

Tower B3, B5 & B6

Super Area: 966 sq.ft. (90 sq. mtr.)

2 Bedrooms + Dining + Kitchen + 2 Toilets + 3 Balconies