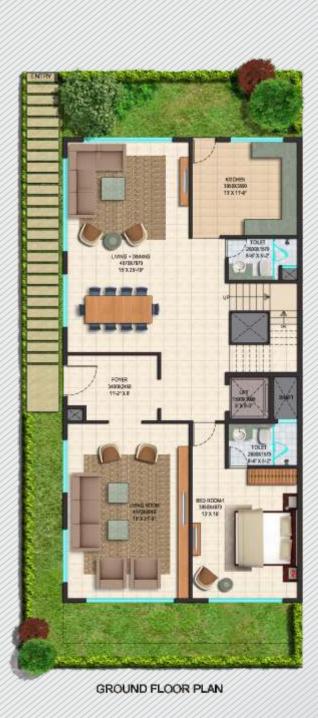

| 100% power back-up for common essential services and apartments                                                              |
|                          | Electrical Fixture        | Light Fittings in common area & balconies only, Copper wiring in PVC Conduits                                                |
|                          | Elevator                  | Branded Lifts                                                                                                                |

1



villas Floor Plan

# Floor Plan

Covered Area: 2670 sq. ft. (248 sq. mtr.)









# Floor Plan

Covered Area: 3245 sq. ft. (301.5 sq. mtr.)



BASEMENT FLOOR







# Floor Plan

Covered Area: 3778 sq. ft. (351 sq. mtr.)









# Floor Plan

Covered Area: 5159 sq. ft. (479.3 sq. mtr.)





# Floor Plan

Covered Area: 5159 sq. ft. (479.3 sq. mtr.)







SECOND FLOOR PLAN

# Specifications

| AREA                                              | LOCATION         | SPECIFICATIONS                                            |
|---------------------------------------------------|------------------|-----------------------------------------------------------|
| Structure                                         |                  | Earthquake resistant, RCC framed structure                |
|                                                   | Floor            | Vitrified Tiles - Stone Texture                           |
| Living / Dining Room / Drawing Room / Family Room | Walls            | POP punning with plastic emulsion paint or texture finish |
| Noom / Falling Noom