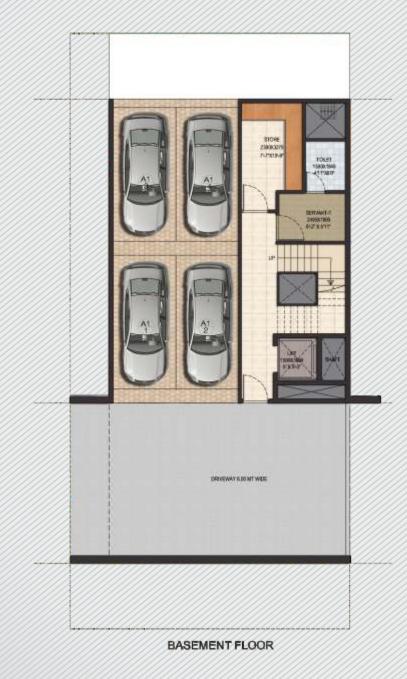

| 100% power back-up for common essential services and apartments                                                              |
|                          | Electrical Fixture        | Light Fittings in common area & balconies only, Copper wiring in PVC Conduits                                                |
|                          | Elevator                  | Branded Lifts                                                                                                                |

1



villas Floor Plan

# Floor Plan

Covered Area: 2670 sq. ft. (248 sq. mtr.)









# Floor Plan

Covered Area: 3245 sq. ft. (301.5 sq. mtr.)



BASEMENT FLOOR







# Floor Plan

Covered Area: 3778 sq. ft. (351 sq. mtr.)









# Floor Plan

Covered Area: 5159 sq. ft. (479.3 sq. mtr.)





# Floor Plan

Covered Area: 5159 sq. ft. (479.3 sq. mtr.)







SECOND FLOOR PLAN

# Specifications

| AREA                                              | LOCATION         | SPECIFICATIONS                                            |
|---------------------------------------------------|------------------|-----------------------------------------------------------|
| Structure                                         |                  | Earthquake resistant, RCC framed structure                |
|                                                   | Floor            | Vitrified Tiles - Stone Texture                           |
| Living / Dining Room / Drawing Room / Family Room | Walls            | POP punning with plastic emulsion paint or texture finish |
| Noom / Falling Noom