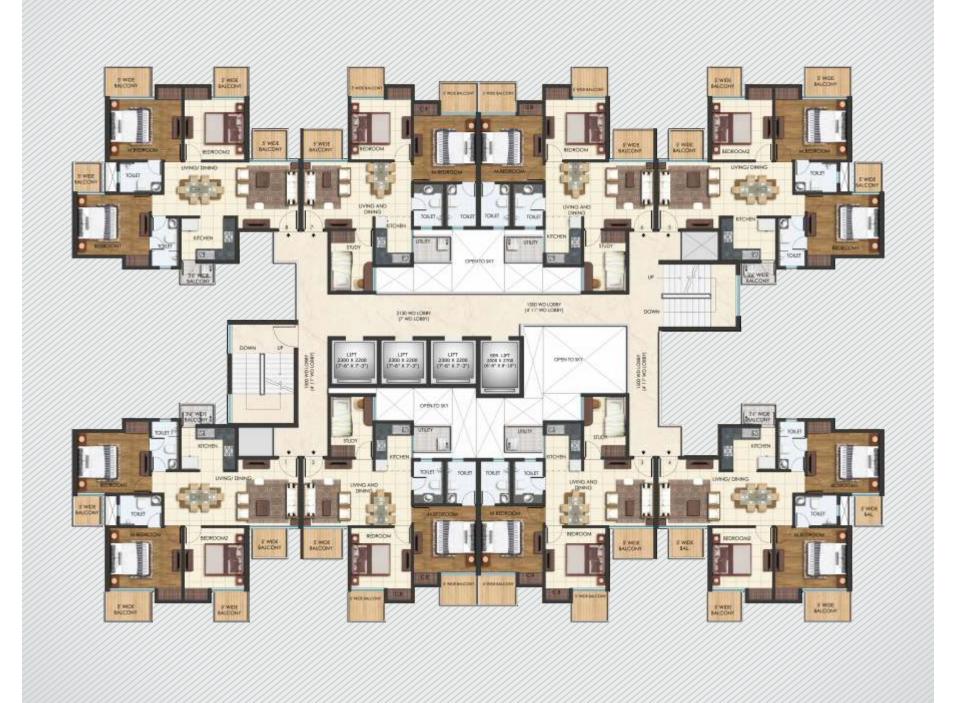

# Cluster Plan

Tower A

#### Tower A

Super Area: 1253 sq.ft. (116 sq. mtr.)

3 Bedrooms + Dining + Kitchen + 2 Toilets + 5 Balconies