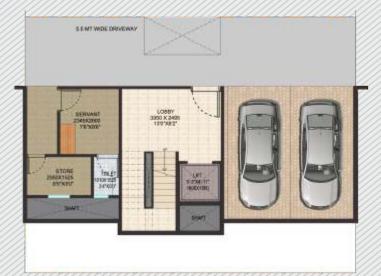

|
| General                  | Power Back-Up             | 100% power back-up for common essential services and apartments                                                              |
|                          | Electrical Fixture        | Light Fittings in common area & balconies only, Copper wiring in PVC Conduits                                                |
|                          | Elevator                  | Branded Lifts                                                                                                                |

1



villas Floor Plan

# Floor Plan

Covered Area: 2670 sq. ft. (248 sq. mtr.)









# Floor Plan

Covered Area: 3245 sq. ft. (301.5 sq. mtr.)



BASEMENT FLOOR







# Floor Plan

Covered Area: 3778 sq. ft. (351 sq. mtr.)









# Floor Plan

Covered Area: 5159 sq. ft. (479.3 sq. mtr.)





# Floor Plan

Covered Area: 5159 sq. ft. (479.3 sq. mtr.)







SECOND FLOOR PLAN

# Specifications

| AREA                                              | LOCATION         | SPECIFICATIONS                                            |
|---------------------------------------------------|------------------|-----------------------------------------------------------|
| Structure                                         |                  | Earthquake resistant, RCC framed structure                |
|                                                   | Floor            | Vitrified Tiles - Stone Texture                           |
| Living / Din