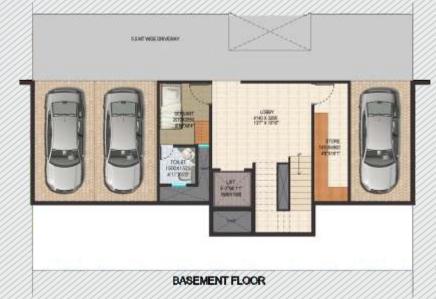

|
| General                  | Power Back-Up             | 100% power back-up for common essential services and apartments                                                              |
|                          | Electrical Fixture        | Light Fittings in common area & balconies only, Copper wiring in PVC Conduits                                                |
|                          | Elevator                  | Branded Lifts                                                                                                                |

1



villas Floor Plan

# Floor Plan

Covered Area: 2670 sq. ft. (248 sq. mtr.)









# Floor Plan

Covered Area: 3245 sq. ft. (301.5 sq. mtr.)



BASEMENT FLOOR







# Floor Plan

Covered Area: 3778 sq. ft. (351 sq. mtr.)









# Floor Plan

Covered Area: 5159 sq. ft. (479.3 sq. mtr.)





# Floor Plan

Covered Area: 5159 sq. ft. (479.3 sq. mtr.)







SECOND FLOOR PLAN

# Specifications

| AREA                                              | LOCATION         | SPECIFICATIONS                                            |
|---------------------------------------------------|------------------|-----------------------------------------------------------|
| Structure                                         |                  | Earthquake resistant, RCC framed structure                |
|                                                   | Floor            | Vitrified Tiles - Stone Texture                           |
| Living / Dining Room / Drawing Room / Family Room | Walls            | POP punning with plast