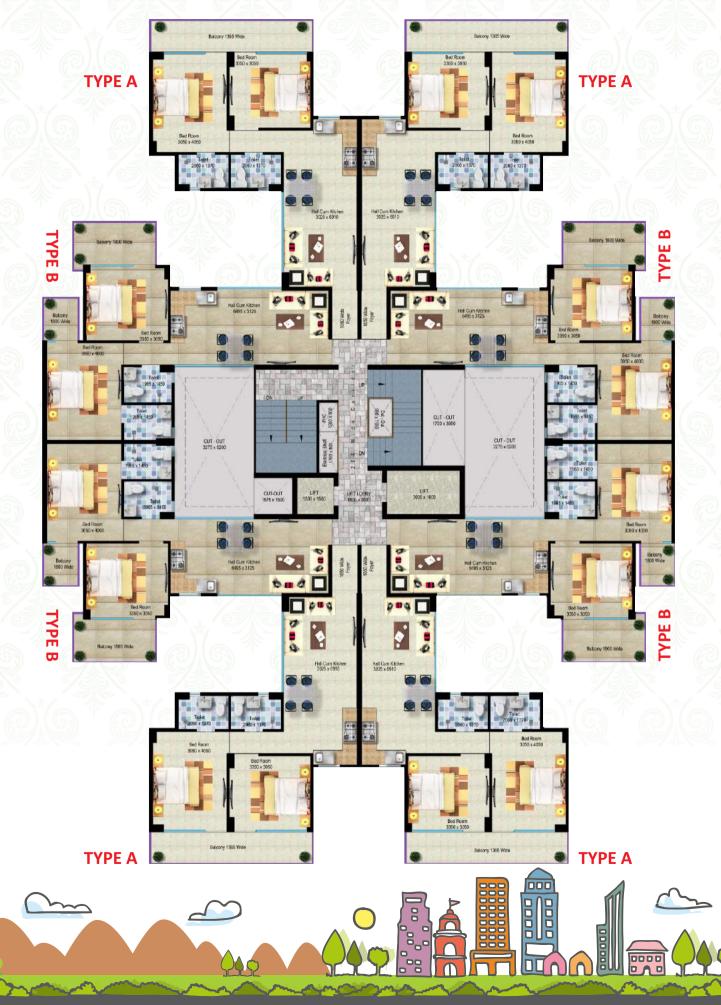

Applicant and are not exhaustive. For detailed terms & conditions, please refer to the Application Form and the Apartment Buyer's Agreement.

| Signature : |                      | Signature : |                          |
|-------------|----------------------|-------------|--------------------------|
|             | First/Sole Applicant |             | Second Applicant, If Any |
|             |                      |             |                          |
| - man       |                      | Anoma M     | ~ mmmmm                  |





### **GLOBAL HILLVIEW FLOOR PLAN TYPE A, 2 BHK**







### **GLOBAL HEIGHTS FLOOR PLAN TYPE B, 2 BHK**







## 3D CROSS SECTION VIEW TYPE A and TYPE B, 2 BHK



**3D Crossection view TYPE B** 







### GLOBAL HEIGHTS FLOOR PLAN TYPE A and TYPE B







#### **ANNEXURE II**

#### SPECIFICATIONS

**Drawing / Dining Room** Floor Wall / Ceilng

Master Bed Room Floor Wall / Ceilng

Bed Room Floor

Wall / Ceilng Kitchen

Floor Wall / Ceilng Dado Counter Top Fittings & Fixtures

Balconies Floor Wall / Ceilng

**Toilet & Bath** Floor Wall Ceilng Fittings & Fixtures

Doors & Windows Doors Frame Windows Frame Doors Windows

Electrical Wiring Switches / Socket

Terrace

Structure

External Development Internal Roads Boundary Wall Ceramic/Vitrified Tiles Oil Bond Distemper

Ceramic/Vitrified Tiles Oil Bond Distemper

Ceramic/Vitrified Tiles Oil Bond Distemper

Vitrified / Ceramic Tiles Oil Bond Distemper Ceramic tiles 600mm above counter Green Marble / Granite Modern & Elegant CP Fitting & Single drain board sink

Anti Skid / Matt Finish Ceram