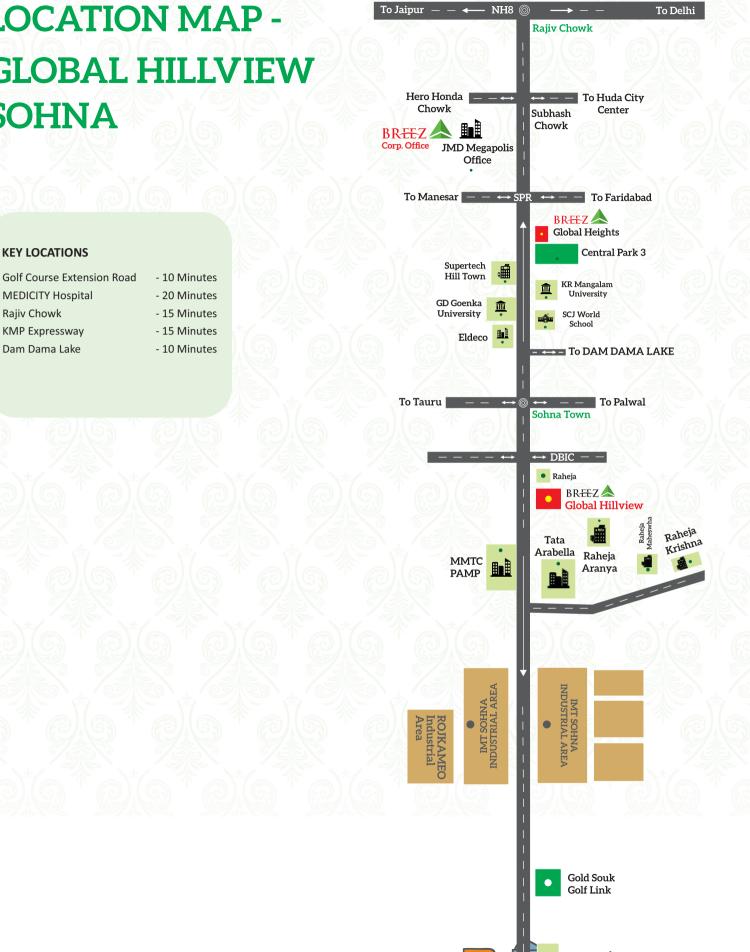

# **LOCATION MAP** -**GLOBAL HILLVIEW SOHNA**

**KEY LOCATIONS** 

**MEDICITY Hospital** 

KMP Expressway

Dam Dama Lake

Rajiv Chowk

Homes

Alwar 📙

To Palwal

ğ

**KMP** Expressway 

To kundli

000

**GLOBAL HILLVIEW** CALM AND SERENITY AT ITS BEST!