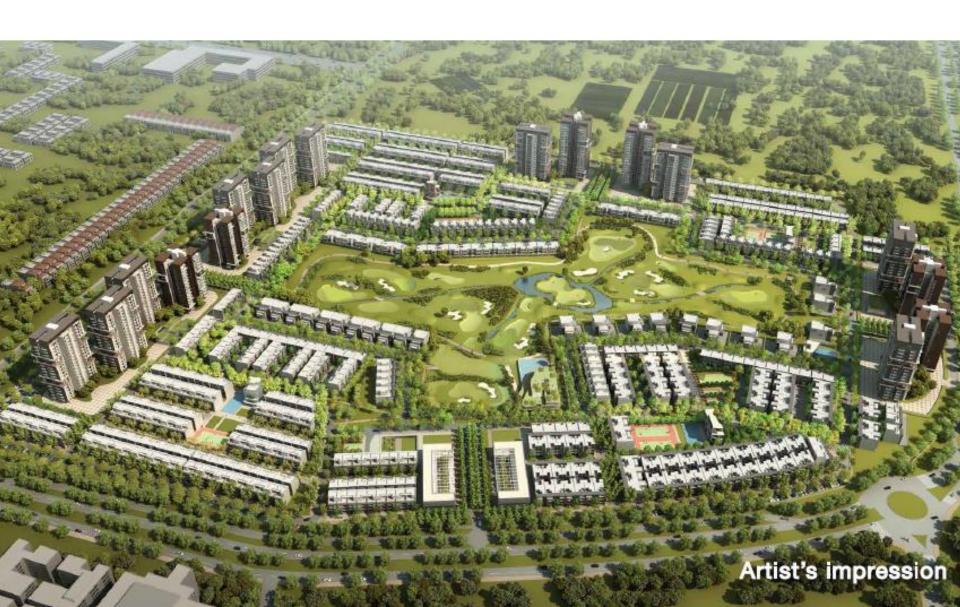

# FIND YOURSELF AT THE CENTRE, AS A NEW HUB EMERGES.



# **LOCATION**





# THE FIRST LOOK



# REDEFINING GREEN LIVING



- 100 acres
- · 25 Acres of Dense Greens

- 1900 trees
- Sustainable Development

- 80% Open Spaces
- Organic Golf Course

# CELEBRATORY ENTRANCES



# GOLF COURSE ROAD



### GOLF LINK ROAD EXTENSIVE PEDESTRIAN FRIENDLY PATHS



# 1,25,000 SQ.FT. OF ACTIVE LIVING



- · Grand Master Golf Club
- · olympic size swimming pool

- 4 additional Large Club House
- acres of greenery

state-of-the-art sports arena

# IT'S TEE TIME FOLKS!



### INTERNATIONAL DESIGN PARTNERS









# **COMMERCIAL HUB**











\* Image for reference purpose only. Actuals may vary

### **BRANDED FACILITES**











# DEVELOPMENT AT A GLANCE



# THE CREST CLUB



# SECURED LIVING - 360° SECURITY FOR YOU AND YOUR FAMILY









### CONFIGURATIONS



### **Built up Area**

219.1