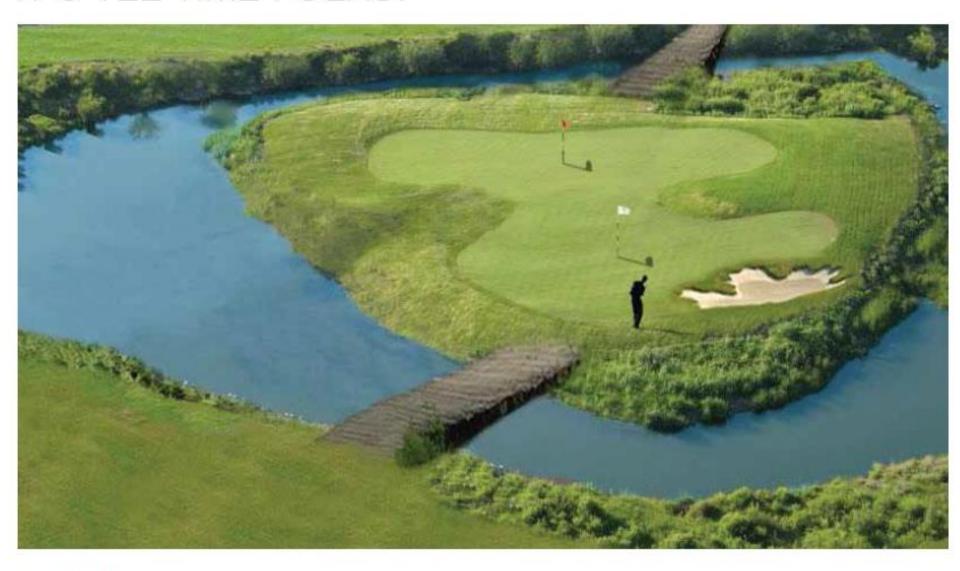

# FIND YOURSELF AT THE CENTRE, AS A NEW HUB EMERGES.



# **LOCATION**





# THE FIRST LOOK



# REDEFINING GREEN LIVING



- 100 acres
- · 25 Acres of Dense Greens

- 1900 trees
- Sustainable Development

- 80% Open Spaces
- Organic Golf Course

# CELEBRATORY ENTRANCES



# GOLF COURSE ROAD



### GOLF LINK ROAD EXTENSIVE PEDESTRIAN FRIENDLY PATHS



# 1,25,000 SQ.FT. OF ACTIVE LIVING



- · Grand Master Golf Club
- · olympic size swimming pool

- 4 additional Large Club House
- acres of greenery

state-of-the-art sports arena

# IT'S TEE TIME FOLKS!



### INTERNATIONAL DESIGN PARTNERS









# **COMMERCIAL HUB**











\* Image for reference purpose only. Actuals may vary

### **BRANDED FACILITES**











# DEVELOPMENT AT A GLANCE



# THE CREST CLUB



# SECURED LIVING - 360° SECURITY FOR YOU AND YOUR FAMILY









### CONFIGURATIONS



### **Built up Area**

219.16 sqm (2359 sft)

263.38 sqm (2835 sft)

439.43 sqm (4730 sft) / 435.71 sqm (4690 sft)

573.02 sqm (6168 sft)

# 20 X 5 Payment Plan



| 20%* 10% - B.A : Within 45 Days from Booking             |
|----------------------------------------------------------|
|                                                          |
| 10% : Within 120 Days from Booking                       |
| 20%* On completion of Stilt/Ground floor                 |
| 20%* On completion of S