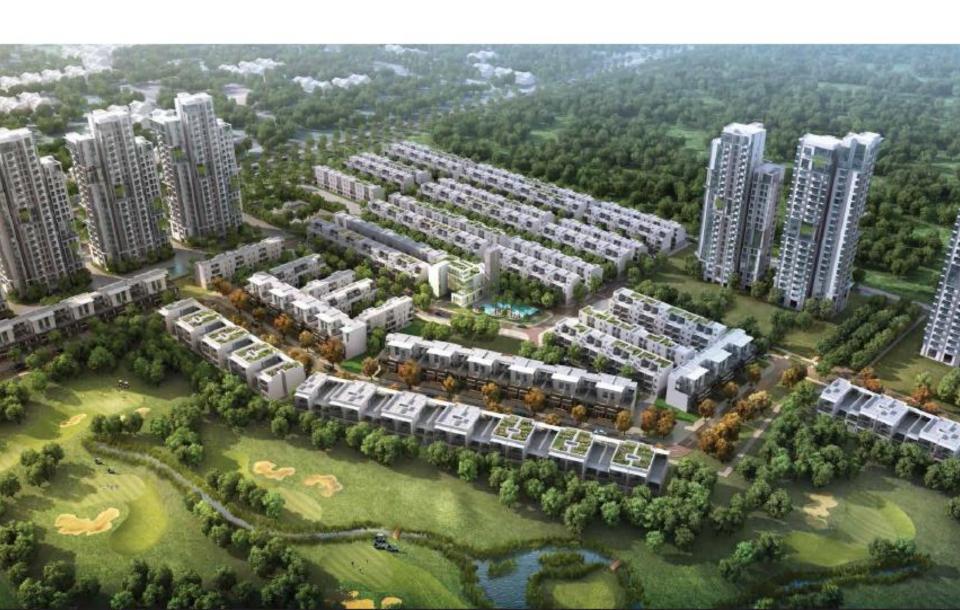

# THE FIRST LOOK

# REDEFINING GREEN LIVING

- 100 acres
- · 25 Acres of Dense Greens

- 1900 trees
- Sustainable Development

- 80% Open Spaces
- Organic Golf Course