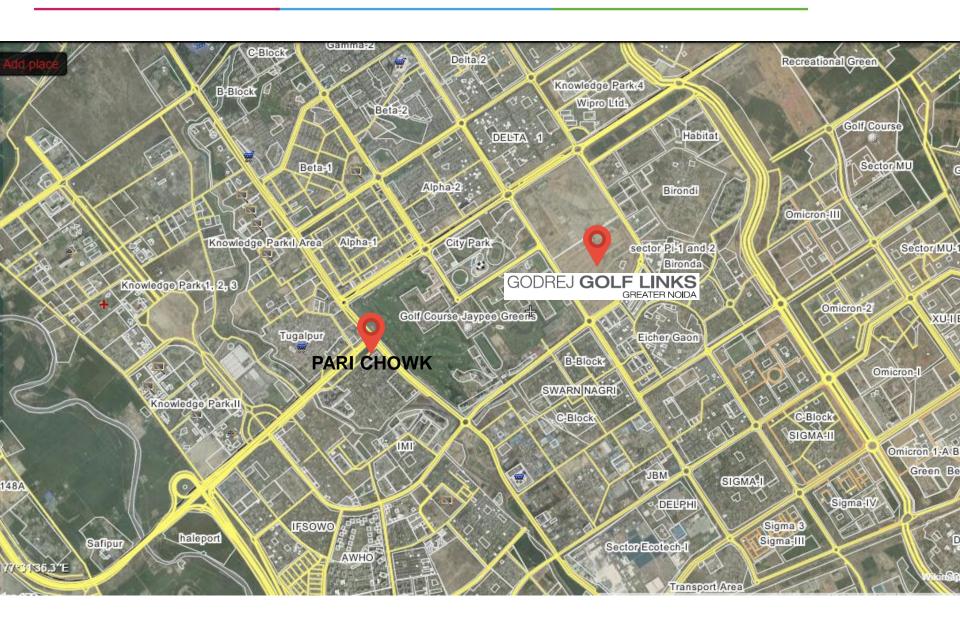

# FIND YOURSELF AT THE CENTRE, AS A NEW HUB EMERGES.



# **LOCATION**





# THE FIRST LOOK



# REDEFINING GREEN LIVING



- 100 acres
- · 25 Acres of Dense Greens

- 1900 trees
- Sustainable Development

- 80% Open Spaces
- Organic Golf Course

# CELEBRATORY ENTRANCES



# GOLF COURSE ROAD



### GOLF LINK ROAD EXTENSIVE PEDESTRIAN FRIENDLY PATHS



# 1,25,000 SQ.FT. OF ACTIVE LIVING



- · Grand Master Golf Club
- · olympic size swimming pool

- 4 additional Large Club House
- acres of greenery

state-of-the-art sports arena

# IT'S TEE TIME FOLKS!



### INTERNATIONAL DESIGN PARTNERS









# **COMMERCIAL HUB**











\* Image for reference purpose only. Actuals may vary

### **BRANDED FACILITES**











# DEVELOPMENT AT A GLANCE



# THE CREST CLUB



# SECURED LIVING - 360° SECURITY FOR YOU AND YOUR FAMILY









### CONFIGURATIONS



### **Bu