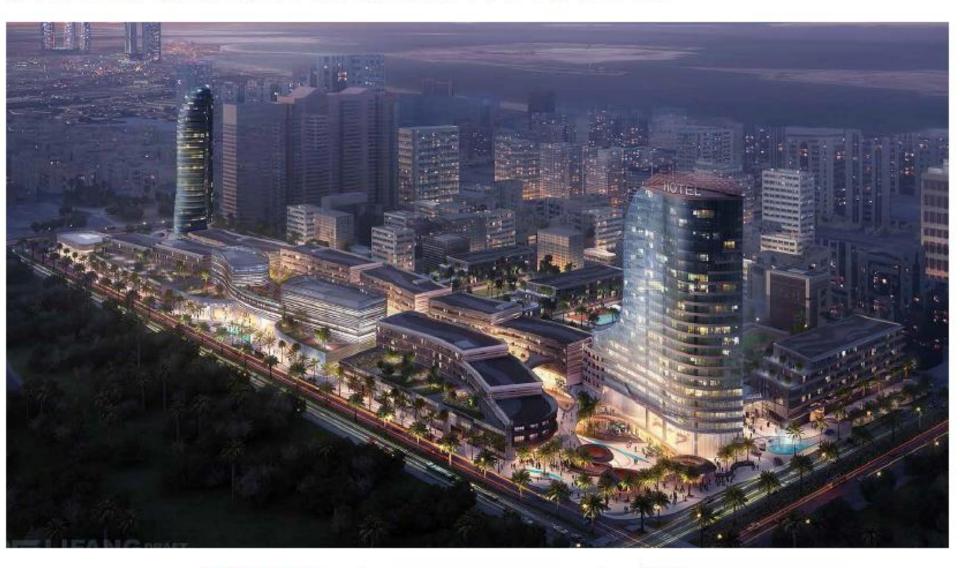

# FIND YOURSELF AT THE CENTRE, AS A NEW HUB EMERGES.



# **LOCATION**





# THE FIRST LOOK



# REDEFINING GREEN LIVING



- 100 acres
- · 25 Acres of Dense Greens

- 1900 trees
- Sustainable Development

- 80% Open Spaces
- Organic Golf Course

# CELEBRATORY ENTRANCES



# GOLF COURSE ROAD



### GOLF LINK ROAD EXTENSIVE PEDESTRIAN FRIENDLY PATHS



# 1,25,000 SQ.FT. OF ACTIVE LIVING



- · Grand Master Golf Club
- · olympic size swimming pool

- 4 additional Large Club House
- acres of greenery

state-of-the-art sports arena

# IT'S TEE TIME FOLKS!



### INTERNATIONAL DESIGN PARTNERS









# **COMMERCIAL HUB**











\* Image for reference purpose only. Actuals may vary

### **BRANDED FACILITES**











# DEVELOPMENT AT A GLANCE



# THE CREST CLUB



# SECURED LIVING - 360° SECURITY FOR YOU AND YOUR FAMILY









### CONFIGURATIONS



### **Built up Area**

219.16 sqm (2359 sft)

263.38 sqm (2835 sft)

439.43 sqm (4730 sft) / 435.71 sqm (4690 sft)

573.02 sqm (6168 sft)

# 20 X 5 Payment Plan



| 20%* 10% - B.A : Within 45 Days from Booking             |
|----------------------------------------------------------|
|                                                          |
| 10% : Within 120 Days from Booking                       |
| 20%* On completion of Stilt/Ground floor                 |
| 20%* On completion of Super structure & Internal Plaster |
|