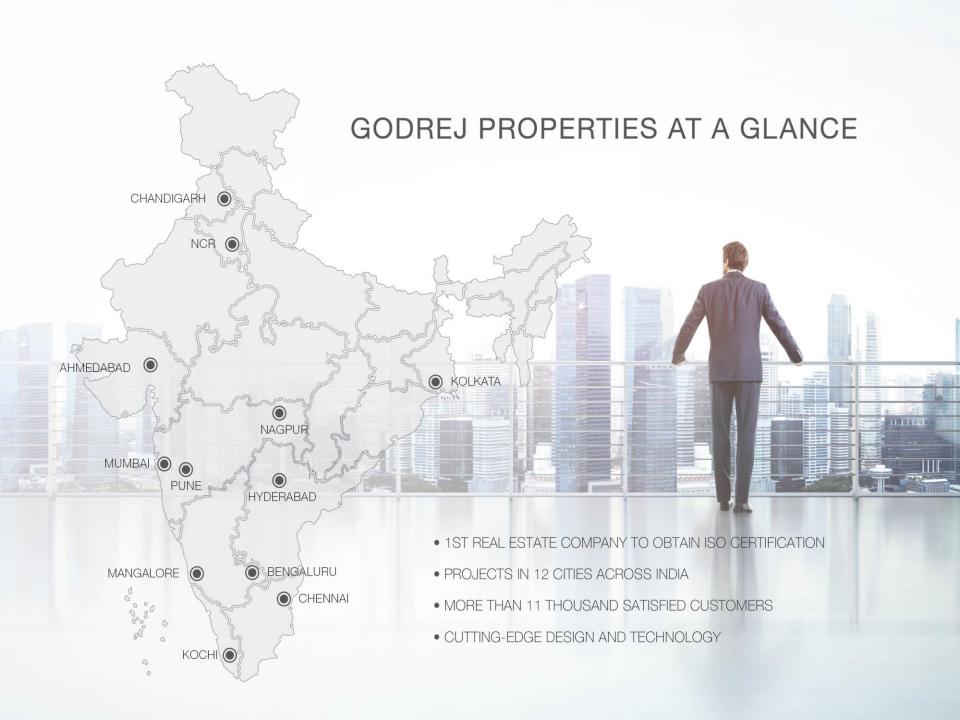

# FIND YOURSELF AT THE CENTRE, AS A NEW HUB EMERGES.



# **LOCATION**





# THE FIRST LOOK



# REDEFINING GREEN LIVING



- 100 acres
- · 25 Acres of Dense Greens

- 1900 trees
- Sustainable Development

- 80% Open Spaces
- Organic Golf Course

# CELEBRATORY ENTRANCES



# GOLF COURSE ROAD



### GOLF LINK ROAD EXTENSIVE PEDESTRIAN FRIENDLY PATHS



# 1,25,000 SQ.FT. OF ACTIVE LIVING



- · Grand Master Golf Club
- · olympic size swimming pool

- 4 additional Large Club House
- acres of greenery

state-of-the-art sports arena

# IT'S TEE TIME FOLKS!



### INTERNATIONAL DESIGN PARTNERS









# **COMMERCIAL HUB**











\* Image for reference purpose only. Actuals may vary

### **BRANDED FACILITES**











# DEVELOPMENT AT A GLANCE



# THE CREST CLUB



# SECURED LIVING -