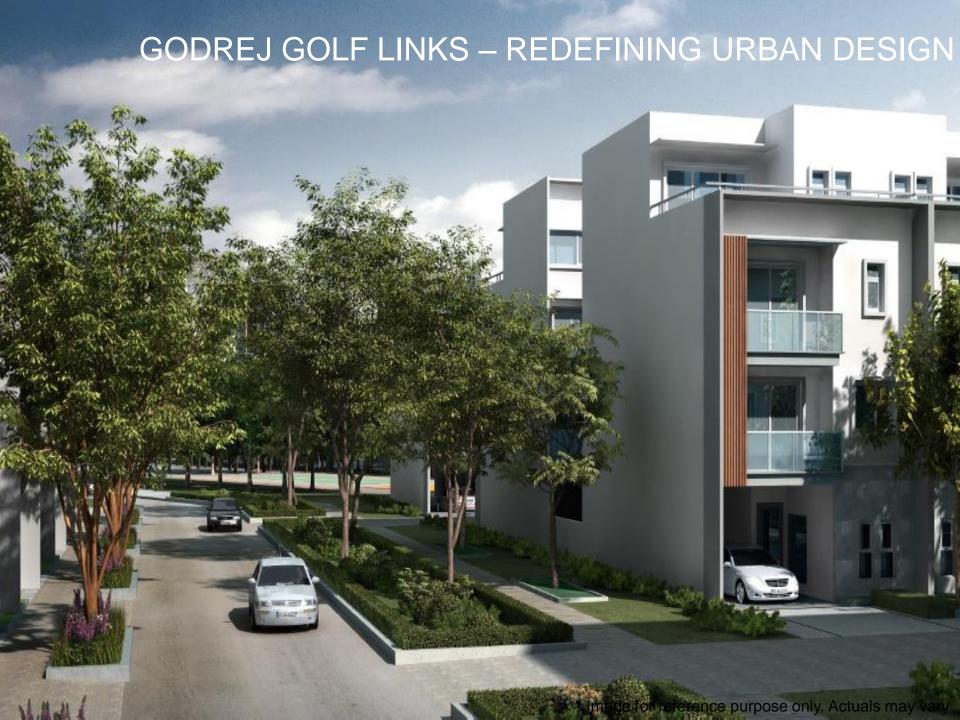

thin 45 Days from Booking             |
|----------------------------------------------------------|
|                                                          |
| 10% : Within 120 Days from Booking                       |
| 20%* On completion of Stilt/Ground floor                 |
| 20%* On completion of Super structure & Internal Plaster |
| 20%* On Completion of finishing                          |
| 20%* On offer Possession                                 |

\*20% of GAP: Gross Amount Payable

Booking Amount – Rs 5 Lakhs
Cheque In favor of "Godrej Golf Links Escrow Account"

### CREST BSP



### **Built-Up Area**

219.16 sqm (2359 sft)

263.38 sqm (2835 sft)



Rs. 4,849/sft

### **Built-Up Area**

439.43 sqm (4730 sft) / 435.71 sqm (4690 sft)

573.02 sqm (6168 sft)



Rs. 5,499/sft





JOINT VENTURE PARTNER