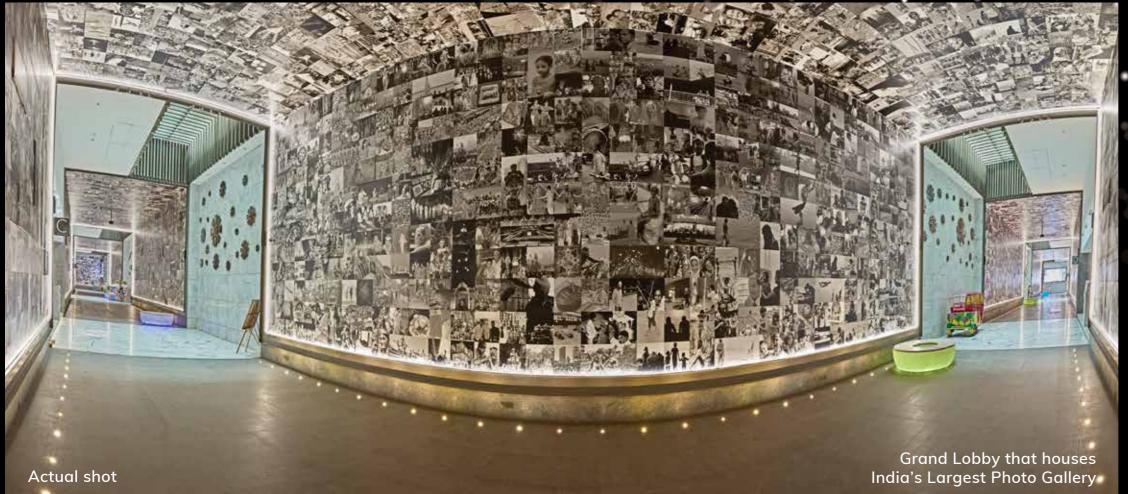

### National Record

At Kanakia Zillion, Mumbai, one of the projects of **Kanakia Spaces Pvt Ltd, Kanakia Zillion Gallery** (spread across 700 m) was inaugurated on August 7, 2014 - to showcase the spirit of the city through 10,000 images clicked by photographers as Phase 1. Entries were received from 36,000 photographers under Mumbai Meri Jaan. Zillion is a huge development project spreading over 5,25,000 sq ft. The architect was Daniel SC Hsia and the designer was Signage Solutions. Subsequently, as part of Phase 2, another 17,000 photographs were added based on a contest that had about 3 lakh entries, making the Kanakia Zillion Gallery the largest photo gallery on a city.