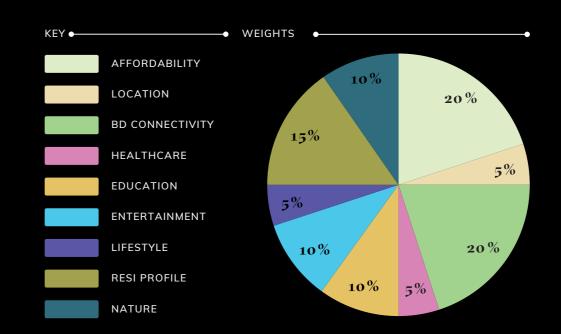

### **HOW OUR SCORE BREAKS DOWN**

| 100 |
|-----|
| 80  |
| 79  |
| 77  |
| 77  |
| 75  |
| 75  |
| 73  |
| 68  |
|     |