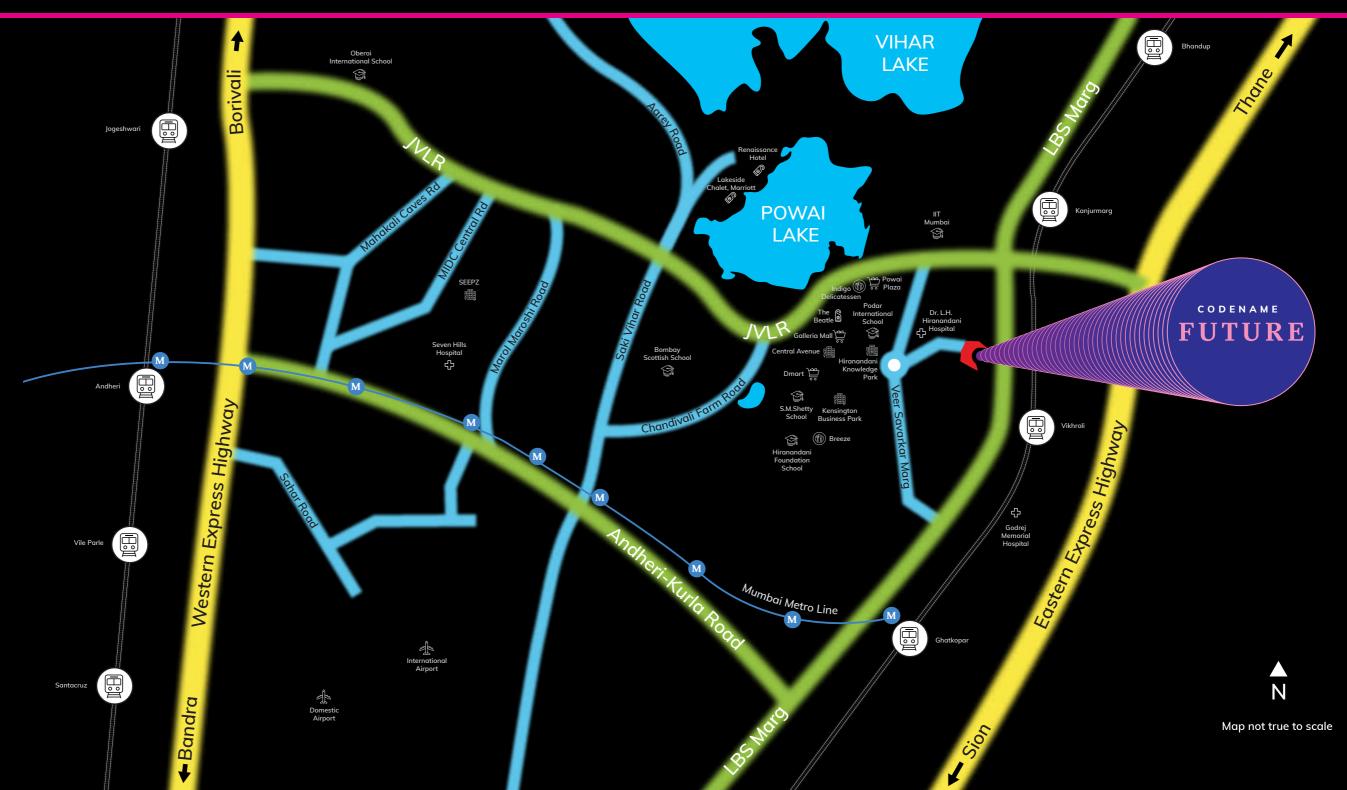

A well planned infrastructure makes Powai significantly advanced compared to other prime locations of the city.

Kanjurmarg Railway Station Vikhroli Railway Station

W.E. Highway E.E. Highway JVLR LBS Road

**Renaissance Hotel** P Meluha The Fern The Beatle

SEEPZ

IN CONTRACTOR

Lakeside Chalet – Marriot Hotel

Hiranandani Knowledge Park Kensington Business Park **Central Avenue** 

Indigo Delicatessen Breeze Hoppipola Rodas Pizza Express Chilli's American Grill & Bar Mehman Nawazi Starbucks

Hakone Entertainment Centre