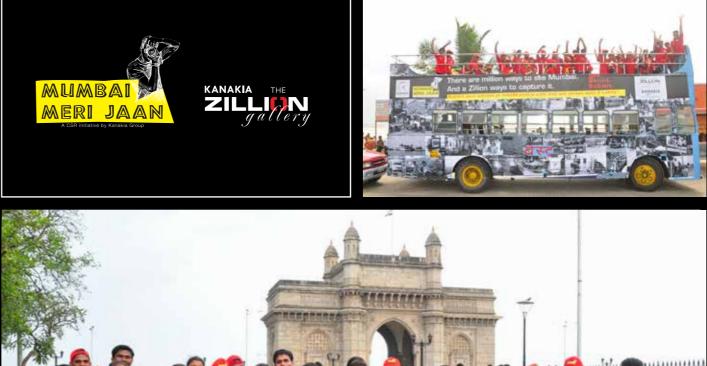

### National Record

At Kanakia Zillion, Mumbai, one of the projects of **Kanakia Spaces Pvt Ltd, Kanakia Zillion Gallery** (spread across 700 m) was inaugurated on August 7, 2014 - to showcase the spirit of the city through 10,000 images clicked by photographers as Phase 1. Entries were received from 36,000 photographers under Mumbai Meri Jaan. Zillion is a huge development project spreading over 5,25,000 sq ft. The architect was Daniel SC Hsia and the designer was Signage Solutions. Subsequently, as part of Phase 2, another 17,000 photographs were added based on a contest that had about 3 lakh entries, making the Kanakia Zillion Gallery the largest photo gallery on a city.

### Mumbai Meri Jaan