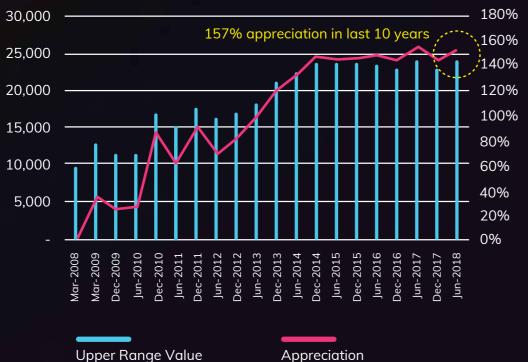

(Rs. / Sq. Ft.)

NVESTVIE

(From Start)

Physical Infra – Excellent already & additional augmentation

Best affordability in relation to liveability index scores

All images used are for representational purpose only

Jogging Area