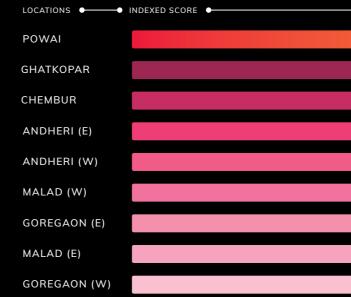

### **LOCATION SCORES**

### **HOW OUR SCORE BREAKS DOWN**

| 100 |
|-----|
| 80  |
| 79  |
| 77  |
| 77  |
| 75  |
| 75  |
| 73  |
| 68  |
|     |