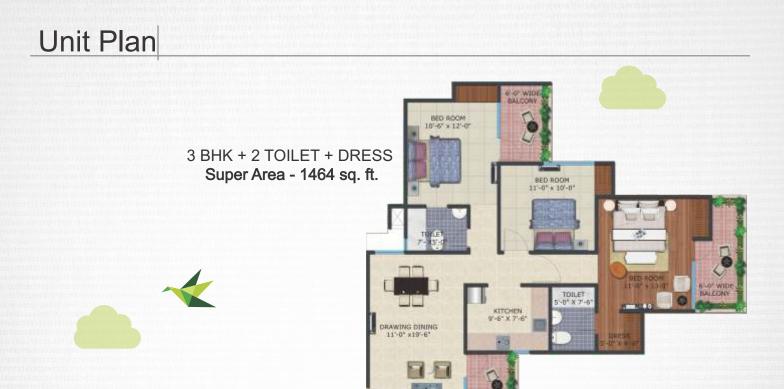

## Unit Plan

3 BHK + 2 TOILET Super Area - 1175 sq. ft.

Entry ⇒

\*

3 BHK + 3 TOILET + DINNING Super Area - 1660 sq. ft.

3 BHK + 3 TOILET + DINING + DRESS Super Area - 1660 sq. ft.