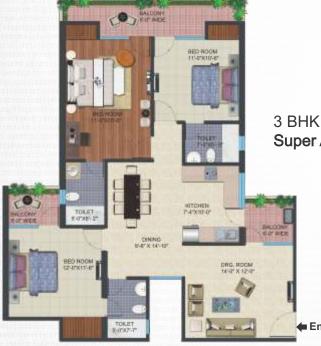

## Unit Plan

3 BHK + 2 TOILET Super Area - 1175 sq. ft.

Entry ⇒

\*

3 BHK + 3 TOILET + DINNING Super Area - 1660 sq. ft.

3 BHK + 3 TOILET + DINING + DRESS Super Area - 1660 sq. ft.