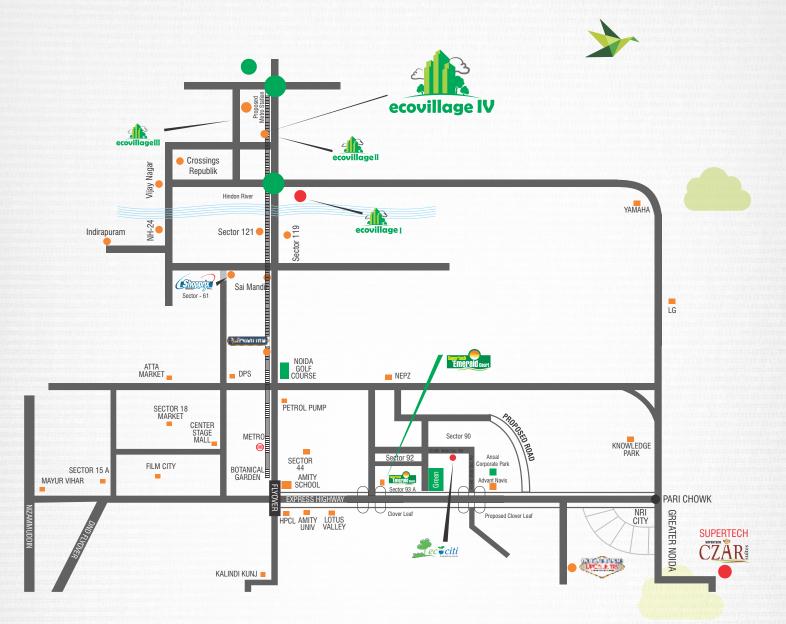

# Location Map

- Sector 71 Red Light 6 kms (approx.)
- Noida City Centre Metro Station 9 kms (approx.)
- Sai Mandir 8.5 kms
- Indirapuram 6.5 kms
- Crossings Republik 4 kms

2/3?BHK?Apartments?at?Greater?Noida?(West)