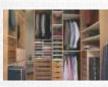

## Dressing Room

Floor - Vetrified Tiles

External Door and Window - Powder Coated Aluminum with Double Rebate

Electrical Fittings - Sheet and Switches

Walls - Oil Bound Distemper

Internal Door - Flush Shutter with Wooden Frame

Hardware - All Doors and windows with metal fittings along with mortice lock on the main door

Electrical - Copper wiring and PVC Concealed conduit, Provision for adequate light and power points with modular

switches and protective M.C.B's.

Ceilings - Oil Bound Distemper