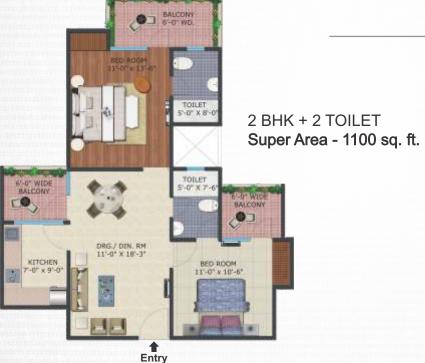

## Unit Plan

3 BHK + 2 TOILET Super Area - 1175 sq. ft.

Entry ⇒

\*

3 BHK + 3 TOILET + DINNING Super Area - 1660 sq. ft.

3 BHK + 3 TOILET + DINING + DRESS Super Area - 1660 sq. ft.