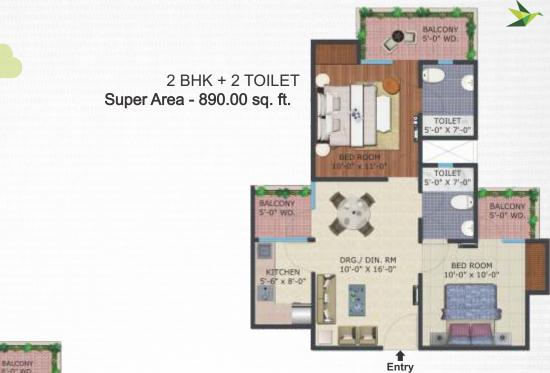

## Unit Plan

3 BHK + 2 TOILET Super Area - 1175 sq. ft.

Entry ⇒

\*

3 BHK + 3 TOILET + DINNING Super Area - 1660 sq. ft.

3 BHK + 3 TOILET + DINING + DRESS Super Area - 1660 sq. ft.