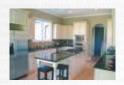

#### Kitchen

Floor - Vetrified Tiles

External Door and Window - Powder Coated Aluminum with Double Rebate

Electrical Fittings - Sheet and Switches

Walls - Ceramic tës of 2' height from the platform

Fittings - Sainless steel sink with C.P. Fittings with RO system

Internal Door - Open

Hardware - All Doors and windows with metal fittings

Electrical - Copper wiring and PVC Concealed conduit, Provision for adequate light and power points with modular switches and protective M.C.B's.

Water Supply - Underground and Overhead water tanks with pumps and 24 hours water supply. Individualant Standard make in each kitchen.

Ceilings - Oil Bound Distemper