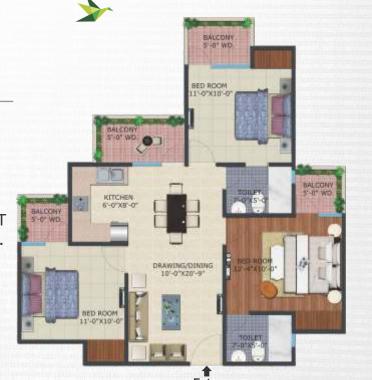

Features: 2/3 BHK homes • 4 side open plot with 82% landscaped area • 24x7 CNG operated power back-up • In-house Shopping Arcade • Club house with Banquet Hall and Indoor games • Health Club and Spa • 60 meter wide road connectivity