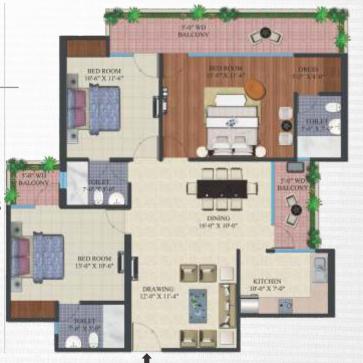

## Unit Plan

3 BHK + 2 TOILET Super Area - 1175 sq. ft.

Entry ⇒

\*

3 BHK + 3 TOILET + DINNING Super Area - 1660 sq. ft.

3 BHK + 3 TOILET + DINING + DRESS Super Area - 1660 sq. ft.