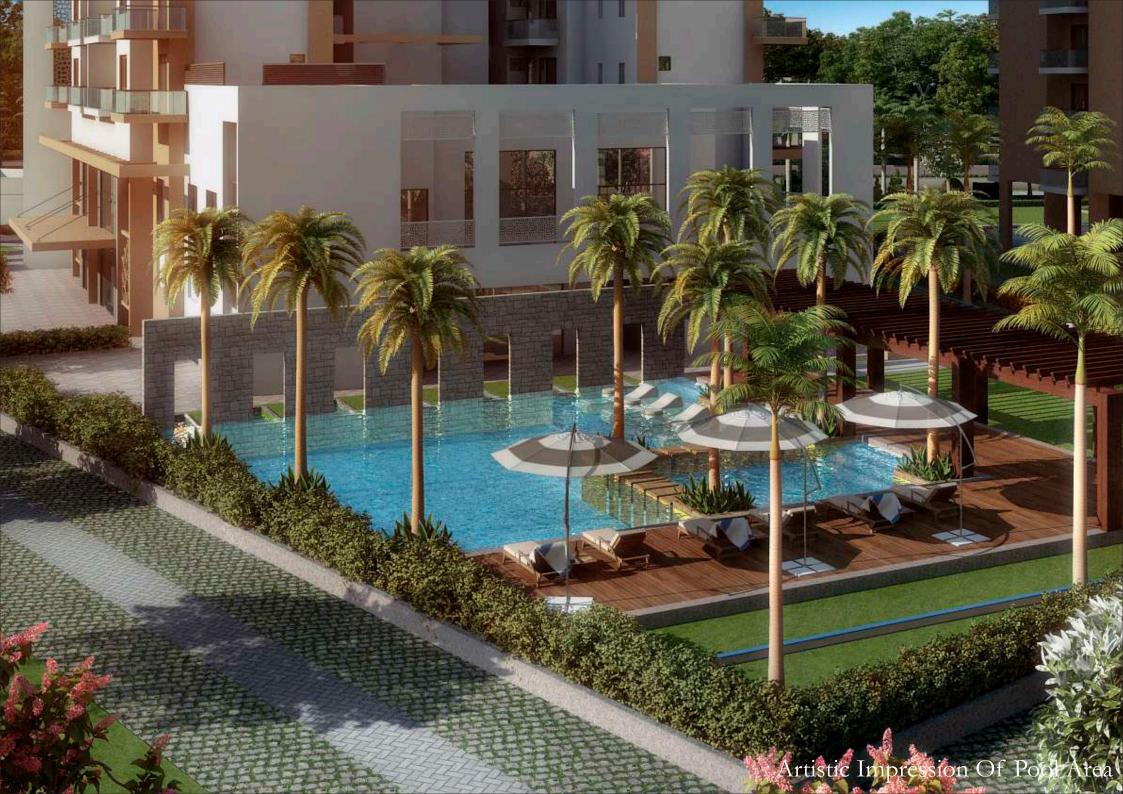

#### LEGEND

- A Adult Pool
- B Kid's Pool
- C Lounge Pool
- D Pool Deck
- E Tennis Court
- F Badminton Court
- G Basketball Practice Court
- H Football Practice Ground
- I Drop Off Plaza
- J Kid's Play Area
- K Children's Play Area
- L Skating Zone
- M Water Feature
- N Water Body
- O Mound
- P Ramp
- Q Lawn
- R Hopscotch
- S Parking Area
- T Jogging Track