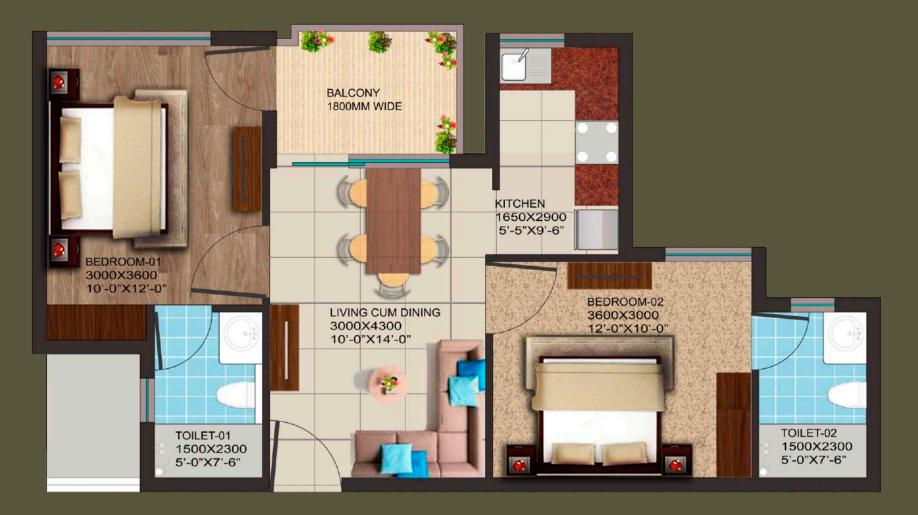

#### TYPICAL UNIT PLAN 2BHK HOMES

Super Area - 862 sq.ft

N

Disclaimer: All plans, specifications, artistic renderings & images as shown in this mailer are only indicative and are subject to change as may be decided by the company or directed by any competent authority in the best interest of the development. Soft furnishings, furniture and gadgets do not form a part of the offering.