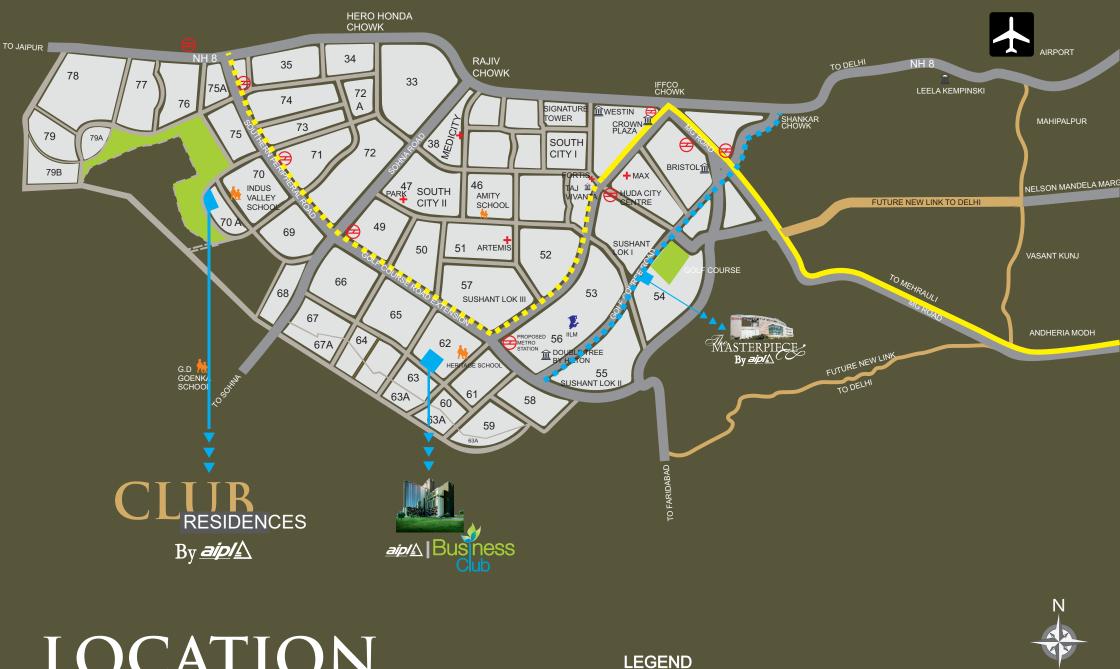

### LOCATIONAGE

Well connected to NH 8, Golf Course Road and in close proximity to Southern Periphery Road (SPR), these residences give you immediate access to the best that Gurgaon has to offer. From the best options in retail and commercial developments to schools, bustling office hubs, hospitals, colleges and world class recreational facilities.

- International schools like Indus World, GD Goenka, Heritage and Amity just few minutes away.
- World-class hospitals like Park, Medanta, Fortis, Artemis and Max in proximity.
- The best MNCs, Colleges and Universities of Gurgaon just few minutes away.

LOCATION MAP