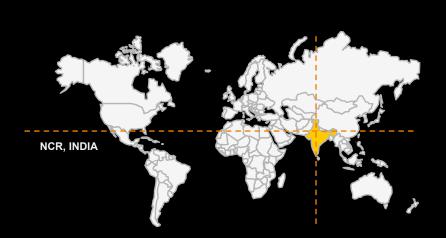

28°35"N 77°20"E, North India in State of Uttar Pradesh

#### NOIDA AT A GLANCE

203

Sq. km. area

2,463

Density per sq.km.

INR 85,519

High per capita income

6.1 MILLION