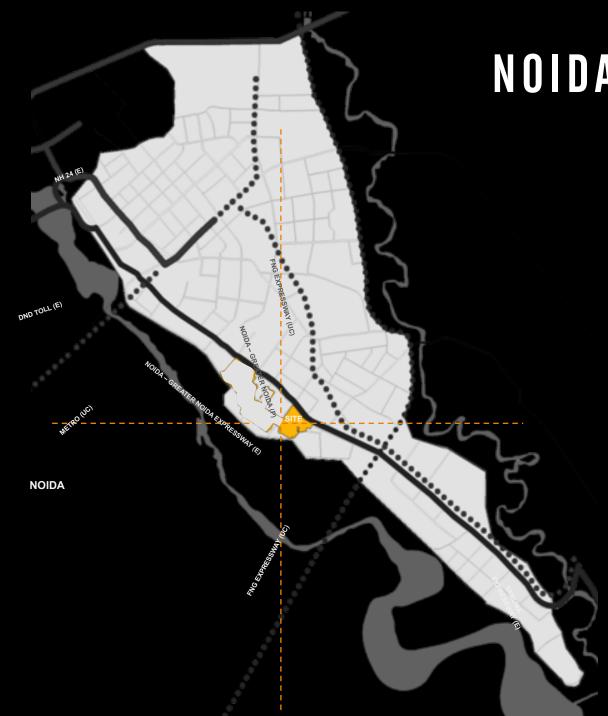

28°35"N 77°20"E, North India in State of Uttar Pradesh

#### NOIDA AT A GLANCE

203

Sq. km. area

2,463

Density per sq.km.

INR 85,519

High per capita income

6.1 MILLION