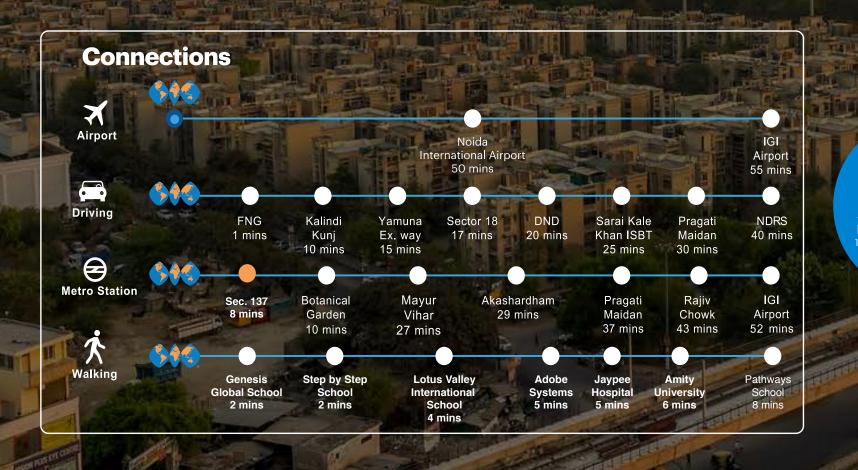

Sq.ft. office along the expressway

6.6 MILLION

Sq.ft. retail along the expressway

15 MINUTE

Car ride to south Delhi