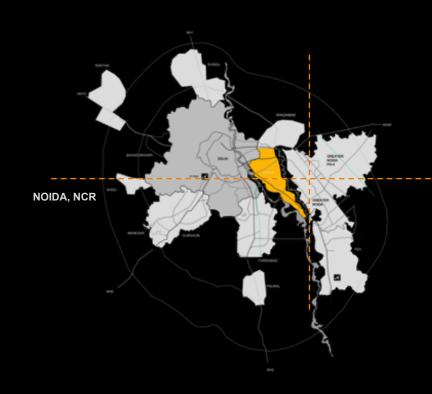

#### IMMEDIATE VICINITY

ADOBE SYSTEMS RESIDENTIAL SECTORS 134,129

#### 5 KM

DELL • HCL • SAPIENT • JAYPEE GOLF COURSE

RESIDENTIAL SECTORS 105,107,128,137,143, A & B, 1

#### 3 KM

ACCENTURE • KPMG SAMSUNG • GENPACT • TCS

RESIDENTIAL SECTORS

2 KM

1 KM

RESIDENTIAL SECTORS

RESIDENTIAL SECTORS

FOR INTERNAL DISCUSSION ONLY