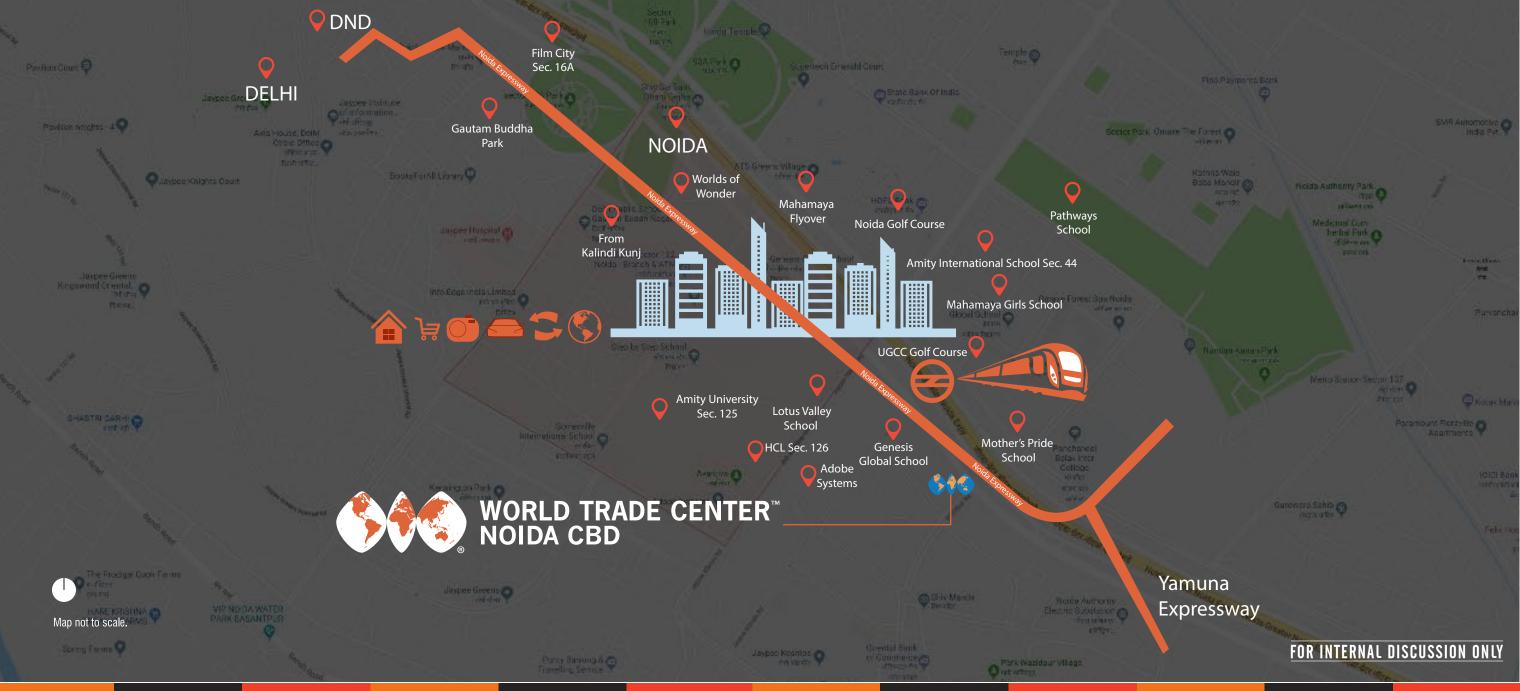

## THE CENTRAL BUSINESS DISTRICT OF NOIDA

#### IMMEDIATE VICINITY

ADOBE SYSTEMS RESIDENTIAL SECTORS 134,129

#### 5 KM

DELL • HCL • SAPIENT • JAYPEE GOLF COURSE

RESIDENTIAL SECTORS 105,107,128,137,143, A & B, 1

#### 3 KM

ACCENTURE • KPMG SAMSUNG • GENPACT • TCS

RESIDENTIAL SECTORS

2 KM

1 KM

RESIDENTIAL SECTORS

RESIDENTIAL SECTORS

FOR INTERNAL DISCUSSION ONLY