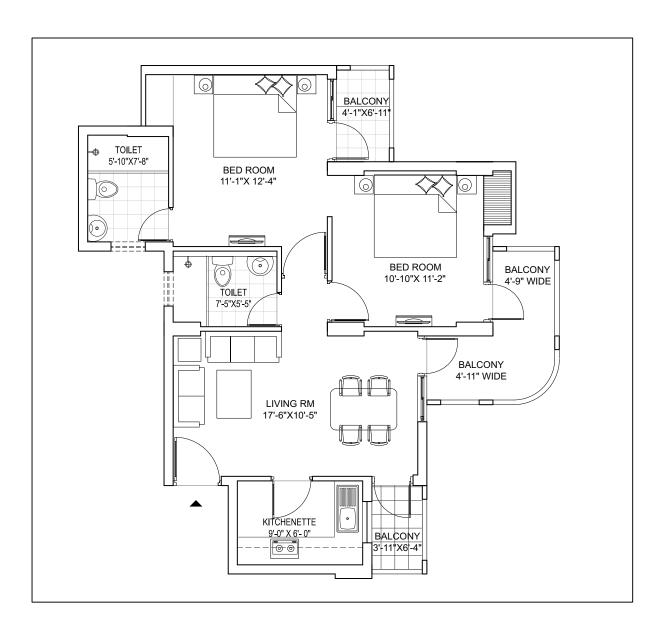

## **UNIT PLAN**

2BHK Type - I

Super Area: 1110 sft. | Covd. Area: 844 sft.

# **UNIT PLAN/INNERVIEW**

2BHK Type - I

Super Area: 1110 sft. | Covd. Area: 844 sft.