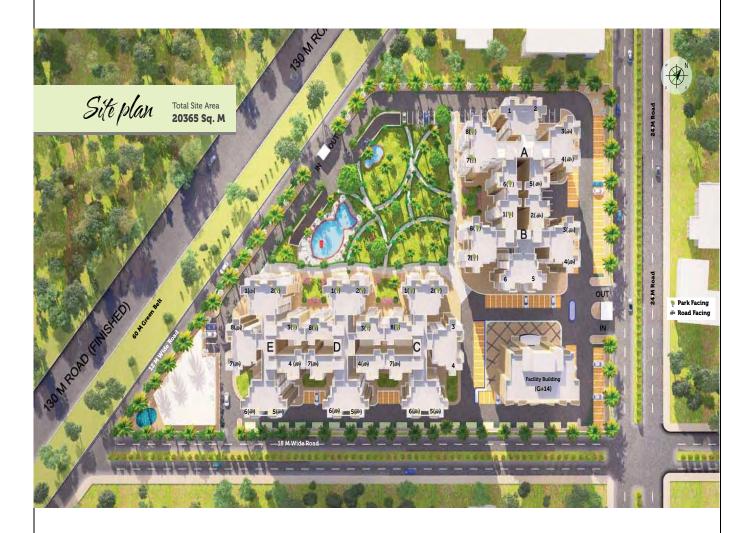

Basement/Surface dedicated Parking Slots                           |  |  |
| High Speed Elevators                                               |  |  |
| Piped Gas Connection                                               |  |  |
| 100% Power Back up                                                 |  |  |
| Gated Community with 3-Tier Security Systems                       |  |  |

#### Areas:

|                  | Area      |           |
|------------------|-----------|-----------|
| Unit Type        | Super     | Covered   |
|                  | In Sq. ft | In Sq. ft |
| 2BHK Type - I    | 1110      | 844       |
| 2BHK Type - II   | 1164      | 885       |
| Studio Apartment | 529       | 402       |

**Floors:** Ground + 14 Floors

**Possession:** Ready to move





#### **SITE PLAN**







## **UNIT PLAN**

2BHK Type - I

Super Area: 1110 sft. | Covd. Area: 844 sft.







# **UNIT PLAN/INNERVIEW**

2BHK Type - I

Super Area: 1110 sft. | Covd. Area: 844 sft.







## **UNIT PLAN**

2BHK Type - II

Super Area: 1164 sft. | Covd. Area: 885 sft.







## **UNIT PLAN/INNERVIEW**

2BHK Type - II

Super Area: 1164 sft. | Covd. Area: 885 sft.







## **FLOOR PLAN**







## **UNIT PLAN**

## Studio Apartment

Super Area: 529 sft. | Covd. Area: 402 sft.







#### **SPECIFICATIONS**

**FLOORING** 

Living/ Dining& BedroomsVitrified TilesToiletsCeramic TilesKitchenCeramic Tiles

WALL AND CEILINGS

Internal Wall/Ceiling Finishes OBD

External Finishes Texture Paint

Toilets Ceramic/Glazed Tiles upto 7ft Height

Kitchen Ceramic tiles 2ft above the kitchen counter

DOORS AND