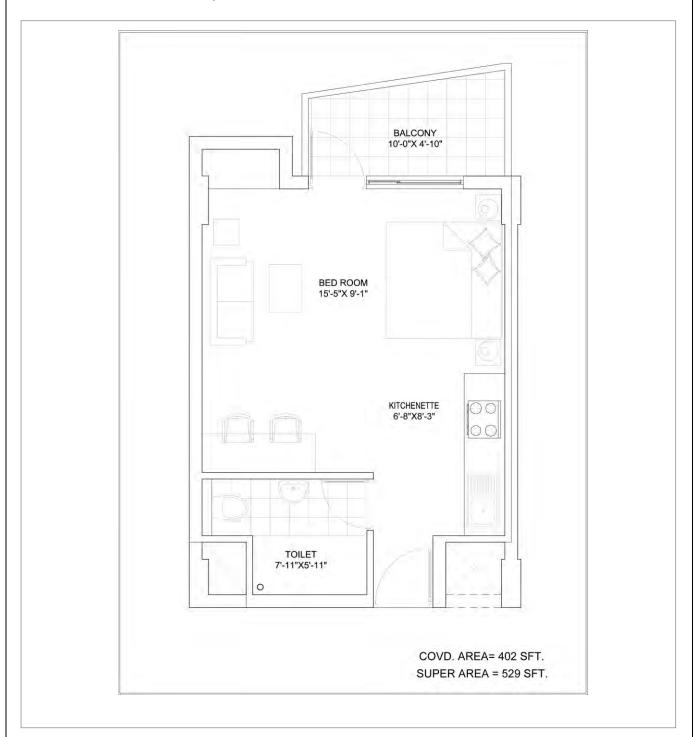

## **UNIT PLAN**

## Studio Apartment

Super Area: 529 sft. | Covd. Area: 402 sft.