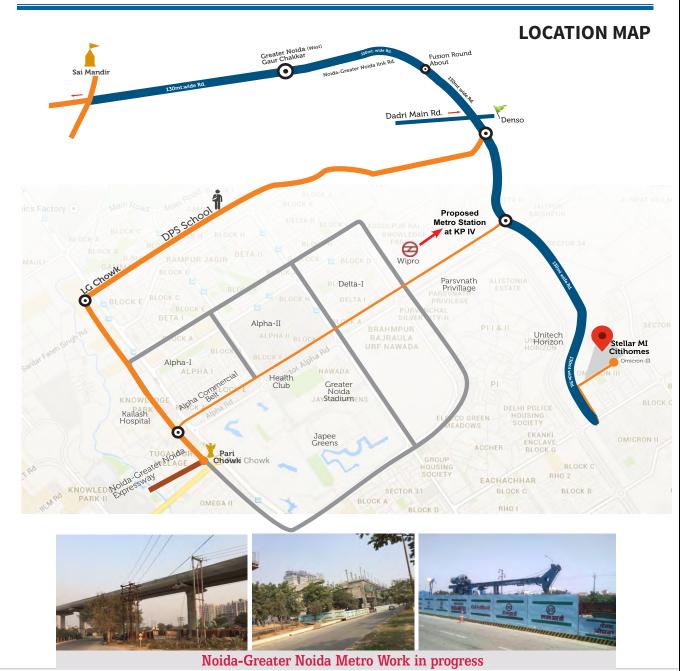

#### **Project Highlights:**

The site is adjacent to Plumeria Garden Estate and across the road are Unitech Horizon, Cascade, Habitat, and Verve. The Complex is uniquely positioned as a 3 side open plot, overlooking a 60M Authority green belt and along a 130 meter road.