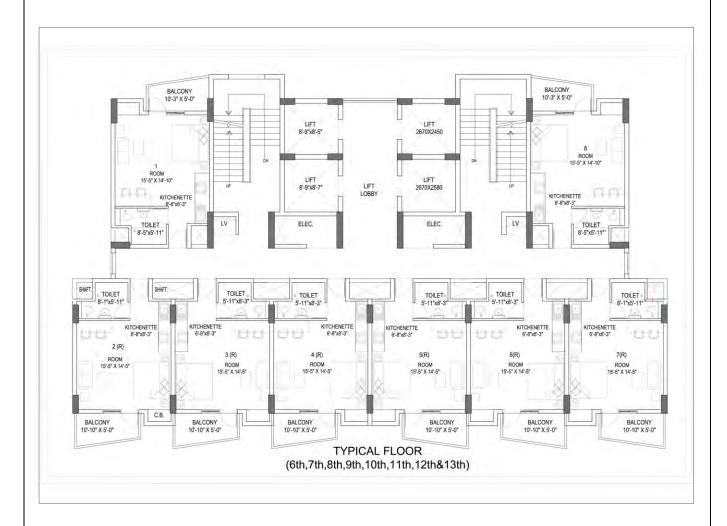

## Areas:

|                  | Area      |           |
|------------------|-----------|-----------|
| Unit Type        | Super     | Covered   |
|                  | In Sq. ft | In Sq. ft |
| 2BHK Type - I    | 1110      | 844       |
| 2BHK Type - II   | 1164      | 885       |
| Studio Apartment | 529       | 402       |

**Floors:** Ground + 14 Floors

**Possession:** Ready to move





#### **SITE PLAN**







## **UNIT PLAN**

2BHK Type - I

Super Area: 1110 sft. | Covd. Area: 844 sft.







# **UNIT PLAN/INNERVIEW**

2BHK Type - I

Super Area: 1110 sft. | Covd. Area: 844 sft.







## **UNIT PLAN**

2BHK Type - II

Super Area: 1164 sft. | Covd. Area: 885 sft.







## **UNIT PLAN/INNERVIEW**

2BHK Type - II

Super Area: 1164 sft. | Covd. Area: 885 sft.







## **FLOOR PLAN**







## **UNIT PLAN**

## Studio Apartment

Super Area: 529 sft. | Covd. Area: 402 sft.







#### **SPECIFICATIONS**

**FLOORING** 

Living/ Dining& BedroomsVitrified TilesToiletsCeramic TilesKitchenCeramic Tiles

WALL AND CEILINGS

Internal Wall/Ceiling Finishes OBD

External Finishes Texture Paint

Toilets Ceramic/Glazed Tiles upto 7ft Height

Kitchen Ceramic tiles 2ft above the kitchen counter

DOORS AND WINDOWS

Door Frames Seasoned Hard Wood

Door Shutters Teak Finish Flush Door/Moulded Panel Door

Windows Aluminum Windows

COUNTER

KitchenGranite StoneToiletGranite Stone

FITTINGS AND FIXTURES

Toilet White Sanitary Fixtures with CP Fittings

Kitchen Stainless Steel Kitchen Sink

#### **ELECTRICAL FITTINGS**

Electrical wiring with copper conductors, Conduits, switches and sockets