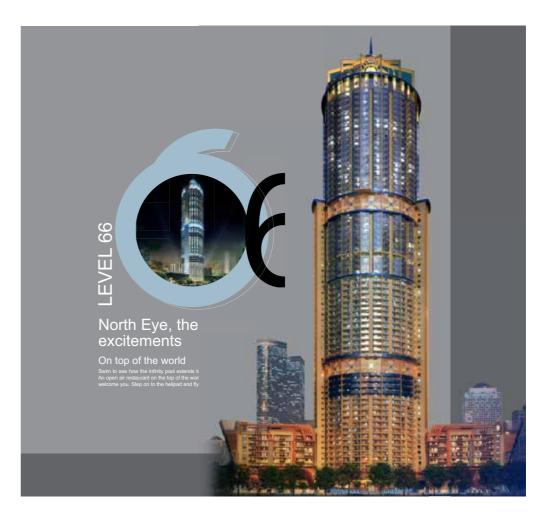

### North Eye, the peak of happiness

### North Eye, the peak of adventure

The Sky Panaroma Start living and see the difference. Just like an astronomer, it's the right place to capture the 360-degree view at the NorthEye Observatory, that's equipped with a real, high-end telescope.

### North Eye, the peak of sophistication

Helipad

Nothing compares at the level 66 of North Eye. Let your aspirations get wings at the helipad. Whether it's about reaching your business destination in real time, welcoming your hi-profile business associates right on your roof top or taking a joy ride with your family and friends, a cophisicated helipad meets your expectations.