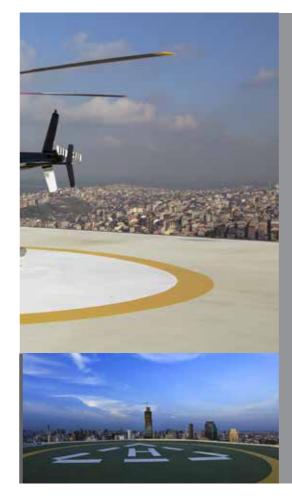

### North Eye, the peak of sophistication

Helipad

Nothing compares at the level 66 of North Eye. Let your aspirations get wings at the helipad. Whether it's about reaching your business destination in real time, welcoming your hi-profile business associates right on your roof top or taking a joy ride with your family and friends, a cophisicated helipad meets your expectations.