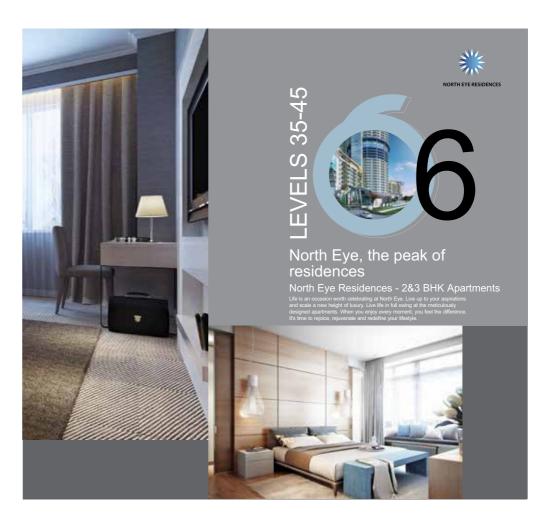

the stars at the eye level, it's the best place to escape. Come, blink and be spellbound.



### North Eye, the peak of Meeting and Services

### All business. All fun

With a unique blend of space and technology, North Eye provides an efficient and professional platform for business interactions. It has all the hi-tech facilities required for high profile meetings. Wi-fi, OHPs, a giant screen, LED TVs, DVD players, pointers, flip-charts, white boards, PA system with collar mikes, and much more. If content is as important as its presentation, then North Eye meeting room is the place. Treat your client to the finest of world cuisine as he looks down on a breath-taking view. Impress him with the latest gadgetry at your command. And finally, go in for the kill with your presentation.

















### North Eye, the peak of fun

Go for live action. Play Table Tennis like a champion, participate in a battle pool or rejuverate your mind, body and soul at the exclusive Spa. Tone up, shape up and burst stress at the welf-equiped North Eye gymmatum. Exchange your thoughts with your friends at the Meeting area. Take a sip of freshness at the Coffee Shop. Savour the multi-cuisme delicates at the Restaurut. Heve a blast in the Pub. Break free. Because exclement has no boundaries at North Eye.







### IEVEL 46

### North Eye, the peak of fun

### Hi-voltage excitement.

The party never comes to a halt at the Club House in North Eye. Groove to the pulsating music. Make your nights come alive at exclusive restaurants and bars. Shake a leg with your neighbours and feel eclectic. Wh