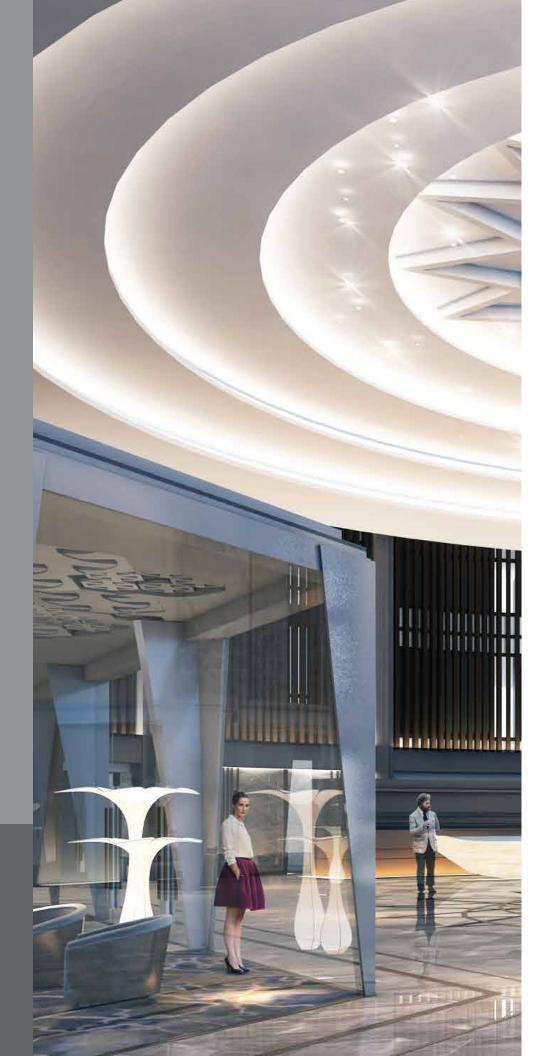

### Peak of joy Welcome Floor

The journey to the spectacular tower begins here. With a waiting lounge, grand entrance lobby, a cafeteria, and a club-like atmo sphere, its backdrop is made to mesmerize your senses. As you arrive here, the welcome floors will greet and surround you with luxury and comfort, creating an unmatch wall between you and the world. Visitors on the other hand, will marvel at this lifestyle, they are not part of. Meet associates and people and bond over invigorating conversations enthused with the rich aroma of your favourite cup of coffee.