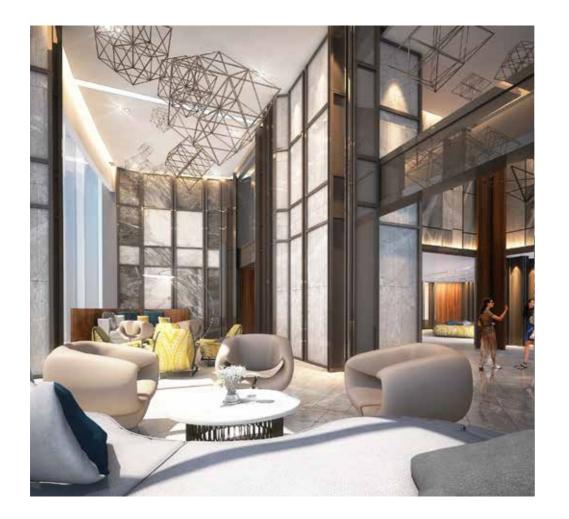

### Peak of joy Welcome Floor

The journey to the spectacular tower begins here. With a waiting lounge, grand entrance lobby, a cafeteria, and a club-like atmo sphere, its backdrop is made to mesmerize your senses. As you arrive here, the welcome floors will greet and surround you with luxury and comfort, creating an unmatch wall between you and the world. Visitors on the other hand, will marvel at this lifestyle, they are not part of. Meet associates and people and bond over invigorating conversations enthused with the rich aroma of your favourite cup of coffee.