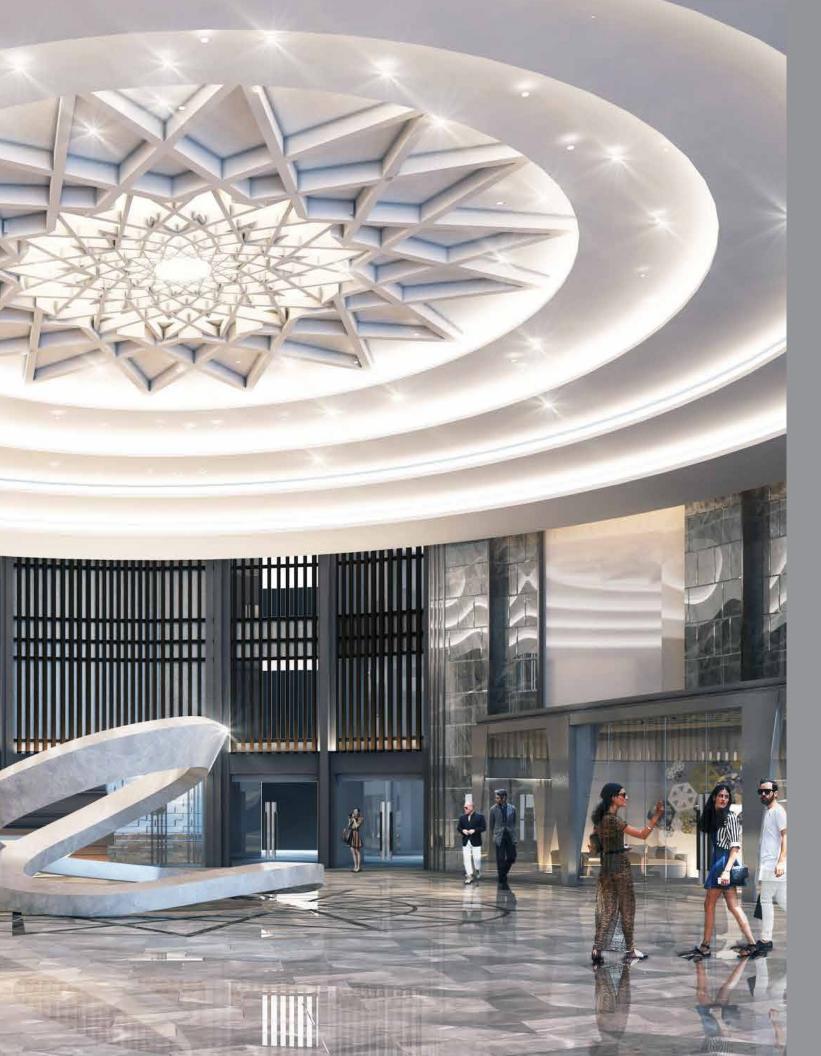

### Peak of joy Welcome Floor

The journey to the spectacular tower begins here. With a waiting lounge, grand entrance lobby, a cafeteria, and a club-like atmo sphere, its backdrop is made to mesmerize your senses. As you arrive here, the welcome floors will greet and surround you with luxury and comfort, creating an unmatch wall between you and the world. Visitors on the other hand, will marvel at this lifestyle, they are not part of. Meet associates and people and bond over invigorating conversations enthused with the rich aroma of your favourite cup of coffee.