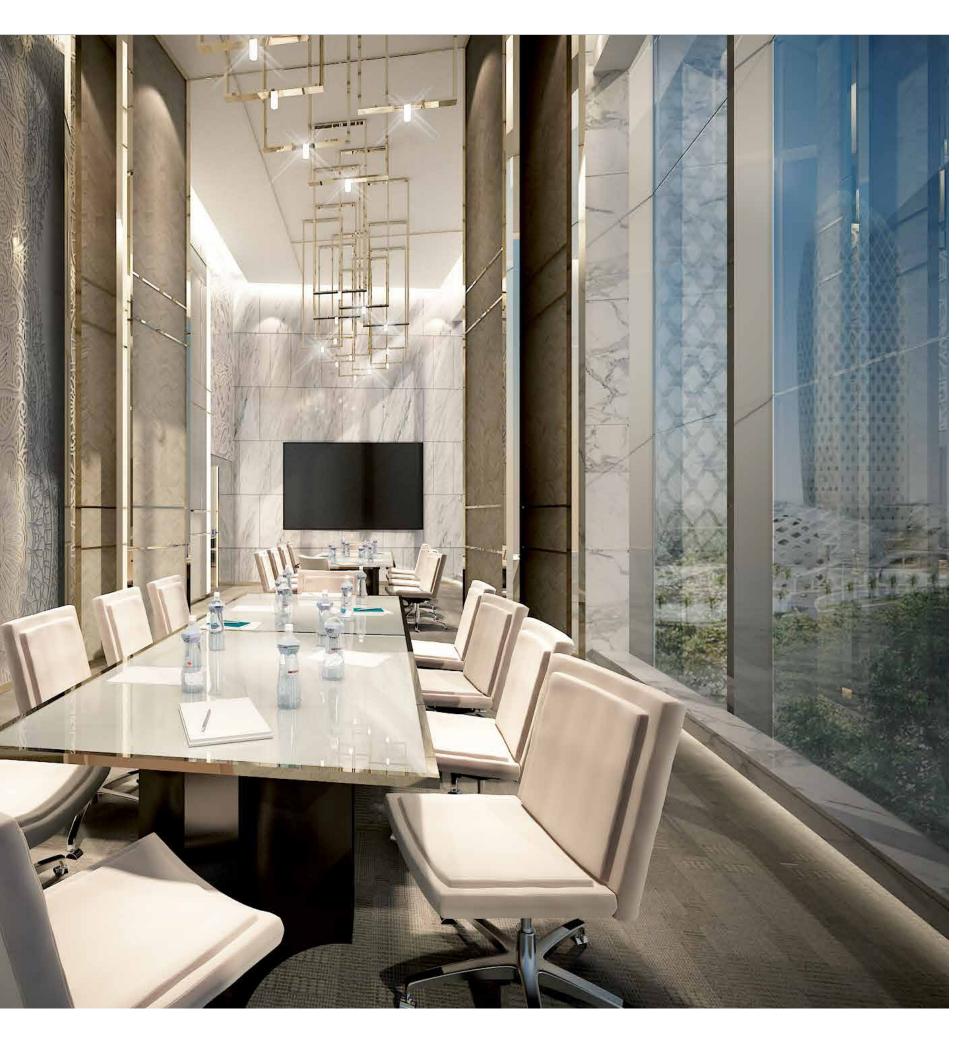

### North Eye, the peak of Meeting and Services

### All business. All fun

With a unique blend of space and technology, North Eye provides an efficient and professional platform for business interactions. It has all the hi-tech facilities required for high profile meetings. Wi-fi, OHPs, a giant screen, LED TVs, DVD players, pointers, flip-charts, white boards, PA system with collar mikes, and much more. If content is as important as its presentation, then North Eye meeting room is the place. Treat your client to the finest of world cuisine as he looks down on a breath-taking view. Impress him with the latest gadgetry at your command. And finally, go in for the kill with your presentation.