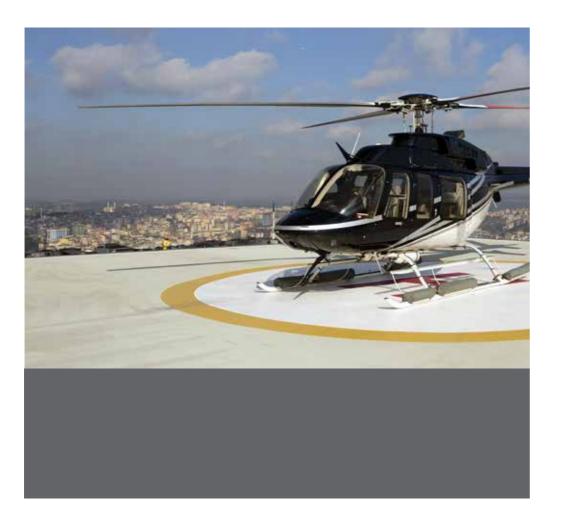

### North Eye, the peak of sophistication

Helipad

Nothing compares at the level 66 of North Eye. Let your aspirations get wings at the helipad. Whether it's about reaching your business destination in real time, welcoming your hi-profile business associates right on your roof top or taking a joy ride with your family and friends, a cophisicated helipad meets your expectations.