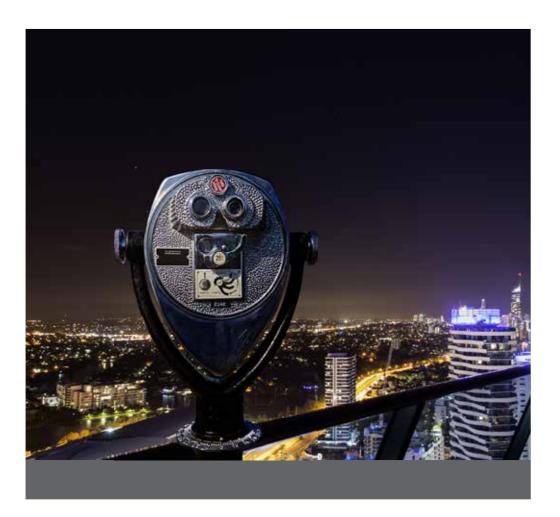

### North Eye, the peak of adventure

The Sky Panaroma Start living and see the difference. Just like an astronomer, it's the right place to capture the 360-degree view at the NorthEye Observatory, that's equipped with a real, high-end telescope.