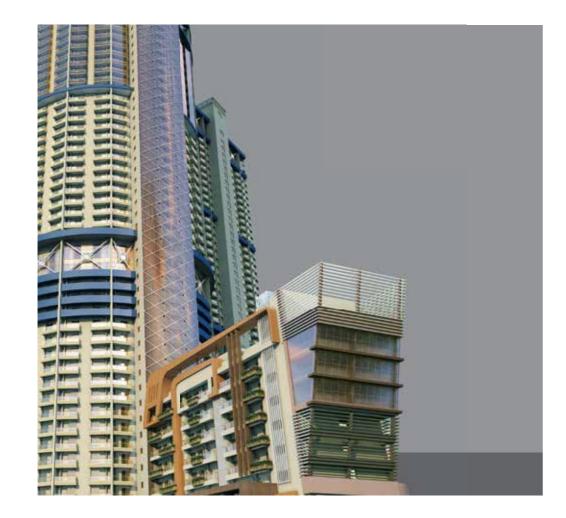

### North Eye, the peak of architectural brilliance

### FOUNDATION OF CENTRAL TOWER

Foundation of Central Tower - Pile Raft Foundation

• Pile depth = 48 m

• Raft = 2.5 m

Concrete Piles = 260 no.

Concrete Qty (Raft + Piling) = 18900 Cum

• Grade of Concrete = M50