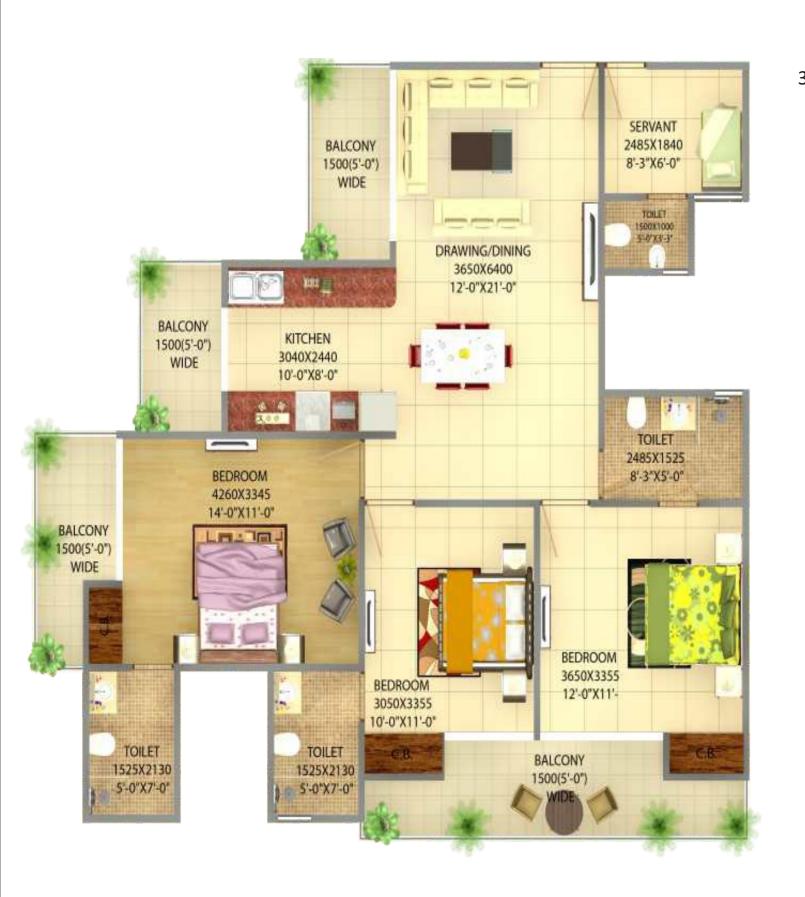

### Exclusive Club with all the modern facilities

- 2 Bed + 2 Toilet
- 2 Bed + 2 Toilet + Study
- 3 Bed + 2 Toilet
- 3 Bed + 3 Toilet
- 3 Bed + 4 Toilet + Study

1030 2 Bedrooms, 2 Toilets TOWER E, F

1250

2 Bedrooms, Study, 2 Toilets

1340 3 Bedrooms, 2 Toilets VICTORYONE

Central

greater noida west

Proincip brown a Noida Extension

TOWER A, B, I, J