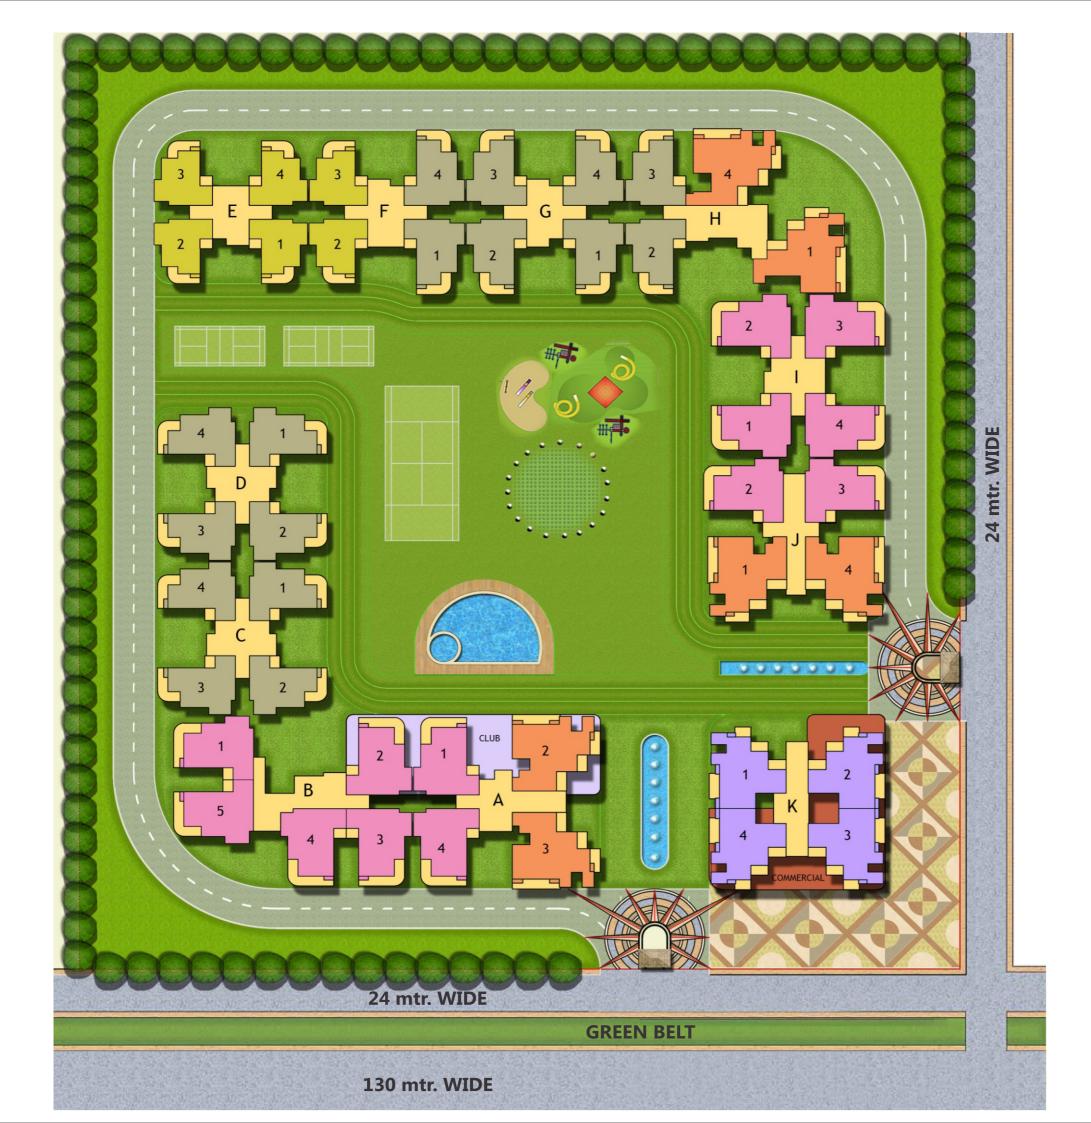

### The Project

- ▶ Adjoining Authority Parks
- ▶ Beautifully Landscape gardens with water bodies
- ▶ Vastu and eco-friendly layout
- ▶ Walking distance from Proposed Metro Station
- ▶ Proposed schools, hospitals and malls in the proximity
- ▶ 15 min. drive from sector-18 market, Noida
- ▶ 10 min. from Fortis Hospital.

### Leisure

- ▶ State-of-the-art Club with all modern amenities
- ▶ Swimming pool with toddlers pool
- ▶ Amphitheatre
- ▶ Jogging track
- ▶ Ultra-modern gym
- ▶ Unisex beauty saloon
- ▶ Party hall for social gatherings
- ▶ Indoor games: table tennis, card room, pool table
- ▶ Yoga, Spa, and Steam.
- ▶ Basketball & Badminton court

### **Eco-friendly**

- ▶ Spcially Designed flats for Maximum Cross ventilation
- ► Eco-friendly homes
- ▶ Provision for rain water harvesting
- ▶ Energy-efficient housing complex

### **Comforts**

- ▶ Kids play area
- Cafeteria
- ▶ Provision for gas pipeline in kitchens
- ▶ Intercom facility
- ▶ Power backup
- ▶ 24-hour fresh water supply
- Spacious Elevators
- ▶ Convenient shopping area for daily needs