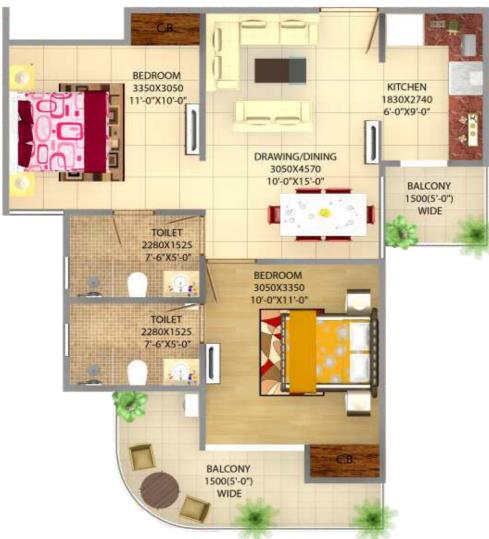

### Exclusive Club with all the modern facilities

- 2 Bed + 2 Toilet
- 2 Bed + 2 Toilet + Study
- 3 Bed + 2 Toilet
- 3 Bed + 3 Toilet
- 3 Bed + 4 Toilet + Study

1030 2 Bedrooms, 2 Toilets TOWER E, F

1250

2 Bedrooms, Study, 2 Toilets

1340 3 Bedrooms, 2 Toilets VICTORYONE

Central

greater noida west

Proincip brown a Noida Extension

TOWER A, B, I, J