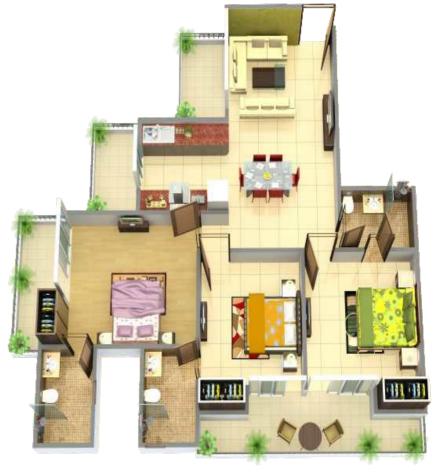

### Exclusive Club with all the modern facilities

- 2 Bed + 2 Toilet
- 2 Bed + 2 Toilet + Study
- 3 Bed + 2 Toilet
- 3 Bed + 3 Toilet
- 3 Bed + 4 Toilet + Study

1030 2 Bedrooms, 2 Toilets TOWER E, F

1250

2 Bedrooms, Study, 2 Toilets

1340 3 Bedrooms, 2 Toilets VICTORYONE

Central

greater noida west

Proincip brown a Noida Extension

TOWER A, B, I, J