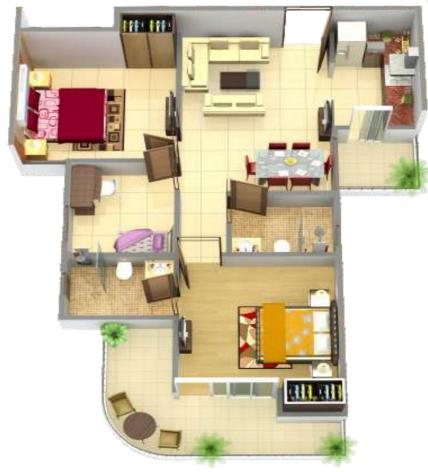

### Exclusive Club with all the modern facilities

- 2 Bed + 2 Toilet
- 2 Bed + 2 Toilet + Study
- 3 Bed + 2 Toilet
- 3 Bed + 3 Toilet
- 3 Bed + 4 Toilet + Study

1030 2 Bedrooms, 2 Toilets TOWER E, F

1250

2 Bedrooms, Study, 2 Toilets

1340 3 Bedrooms, 2 Toilets VICTORYONE

Central

greater noida west

Proincip brown a Noida Extension

TOWER A, B, I, J