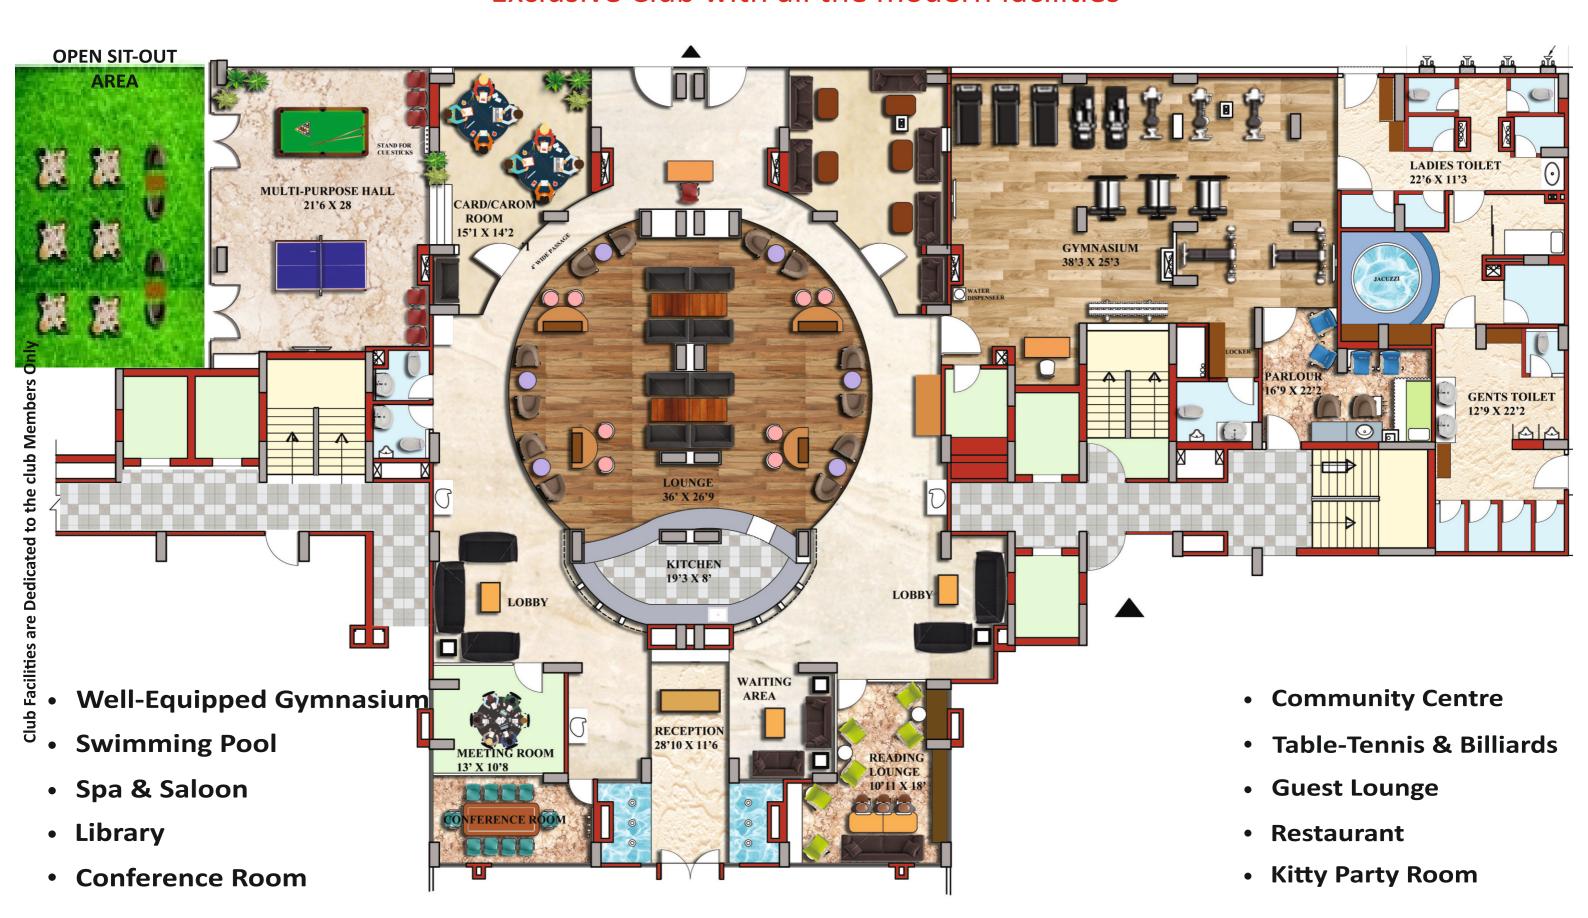

## Victoryone Club

### Exclusive Club with all the modern facilities

- 2 Bed + 2 Toilet
- 2 Bed + 2 Toilet + Study
- 3 Bed + 2 Toilet
- 3 Bed + 3 Toilet
- 3 Bed + 4 Toilet + Study

1030 2 Bedrooms, 2 Toilets TOWER E, F

1250

### Leisure

- ▶ State-of-the-art Club with all modern amenities
- ▶ Swimming pool with toddlers pool
- ▶ Amphitheatre
- ▶ Jogging track
- ▶ Ultra-modern gym
- ▶ Unisex beauty saloon
- ▶ Party hall for social gatherings
- ▶ Indoor games: table tennis, card room, pool table
- ▶ Yoga, Spa, and Steam.
- ▶ Basketball & Badminton court