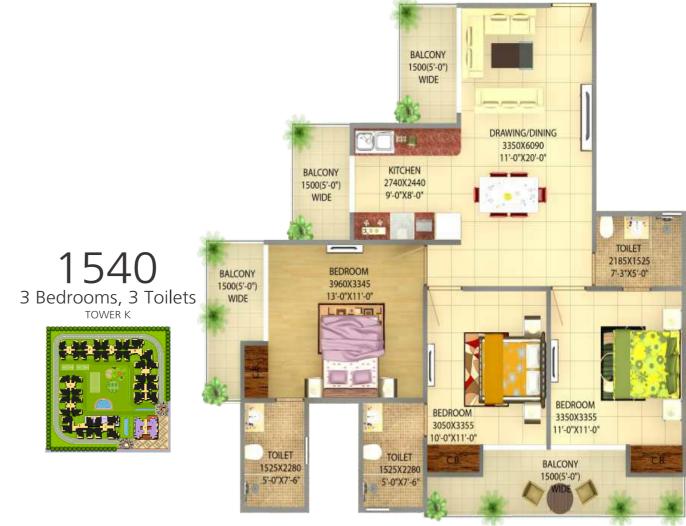

### Exclusive Club with all the modern facilities

- 2 Bed + 2 Toilet
- 2 Bed + 2 Toilet + Study
- 3 Bed + 2 Toilet
- 3 Bed + 3 Toilet
- 3 Bed + 4 Toilet + Study

1030 2 Bedrooms, 2 Toilets TOWER E, F

1250

2 Bedrooms, Study, 2 Toilets

1340 3 Bedrooms, 2 Toilets VICTORYONE

Central

greater noida west

Proincip brown a Noida Extension

TOWER A, B, I, J