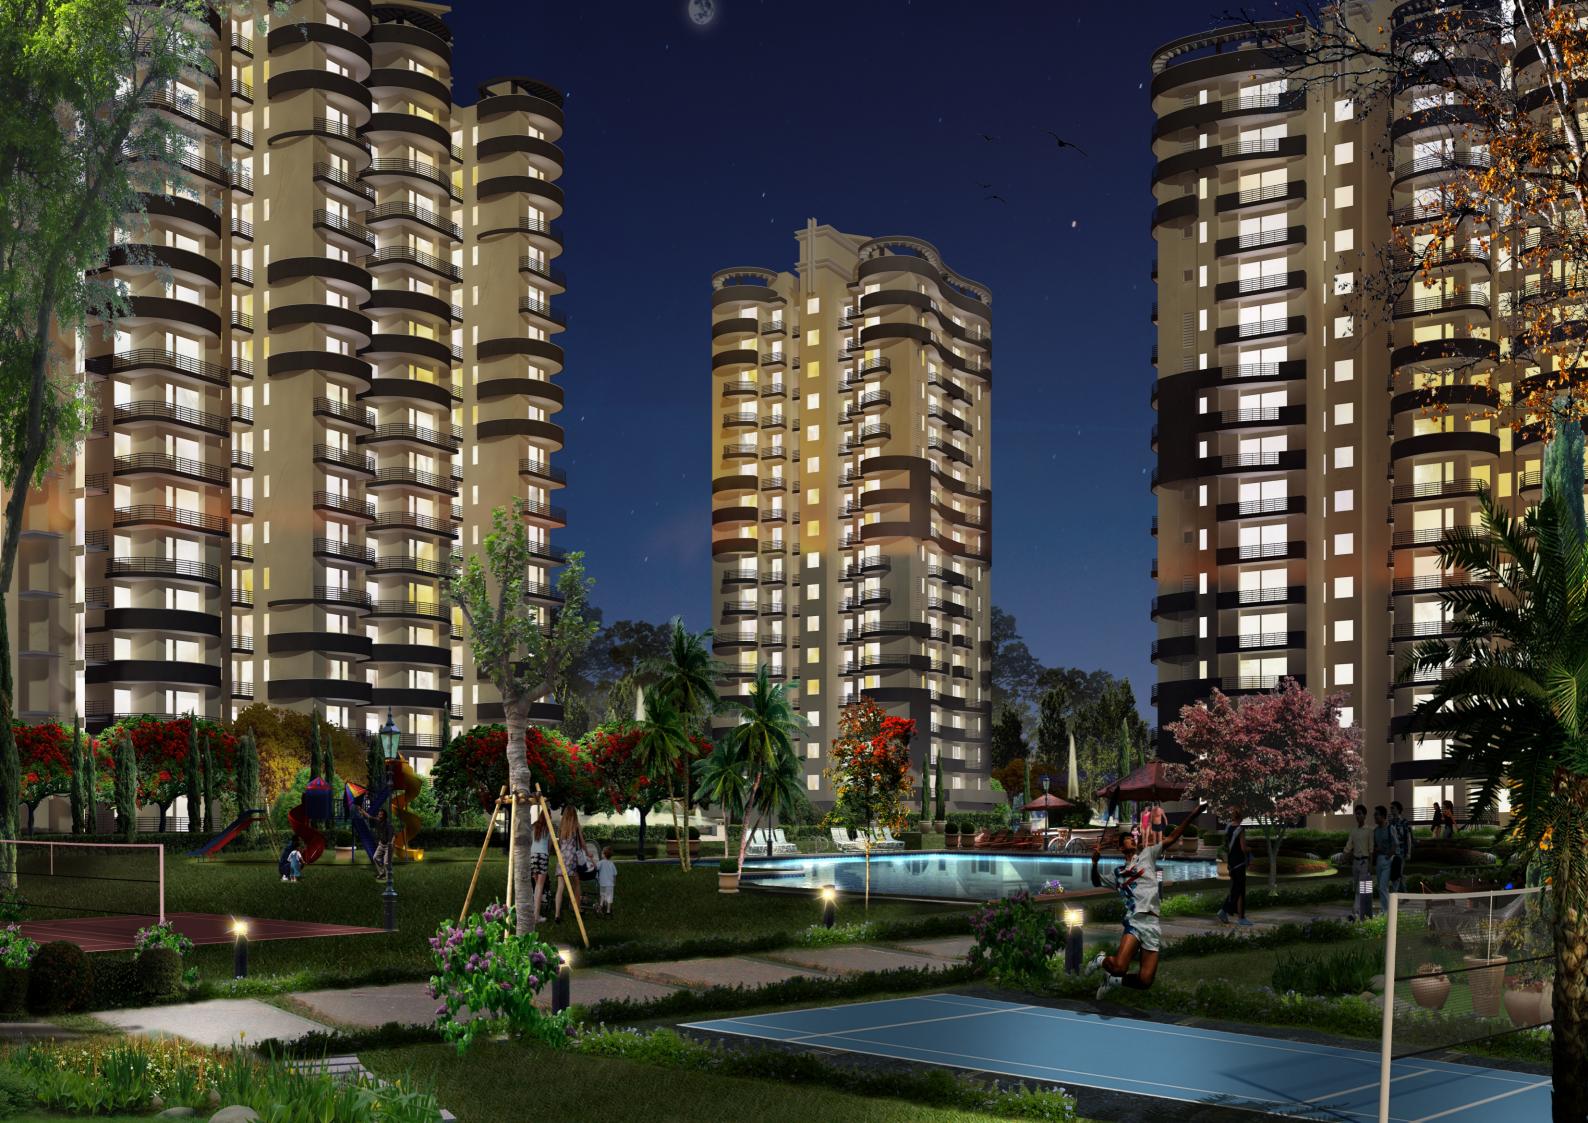

### The Project

- ▶ Adjoining Authority Parks
- ▶ Beautifully Landscape gardens with water bodies
- ▶ Vastu and eco-friendly layout
- ▶ Walking distance from Proposed Metro Station
- ▶ Proposed schools, hospitals and malls in the proximity
- ▶ 15 min. drive from sector-18 market, Noida
- ▶ 10 min. from Fortis Hospital.

### Leisure

- ▶ State-of-the-art Club with all modern amenities
- ▶ Swimming pool with toddlers pool
- ▶ Amphitheatre
- ▶ Jogging track
- ▶ Ultra-modern gym
- ▶ Unisex beauty saloon
- ▶ Party hall for social gatherings
- ▶ Indoor games: table tennis, card room, pool table
- ▶ Yoga, Spa, and Steam.
- ▶ Basketball & Badminton court

### **Eco-friendly**

- ▶ Spcially Designed flats for Maximum Cross ventilation
- ► Eco-friendly homes
- ▶ Provision for rain water harvesting
- ▶ Energy-efficient housing complex