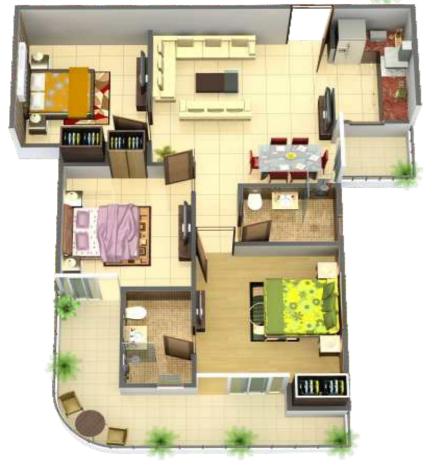

### Exclusive Club with all the modern facilities

- 2 Bed + 2 Toilet
- 2 Bed + 2 Toilet + Study
- 3 Bed + 2 Toilet
- 3 Bed + 3 Toilet
- 3 Bed + 4 Toilet + Study

1030 2 Bedrooms, 2 Toilets TOWER E, F

1250

2 Bedrooms, Study, 2 Toilets

1340 3 Bedrooms, 2 Toilets VICTORYONE

Central

greater noida west

Proincip brown a Noida Extension

TOWER A, B, I, J