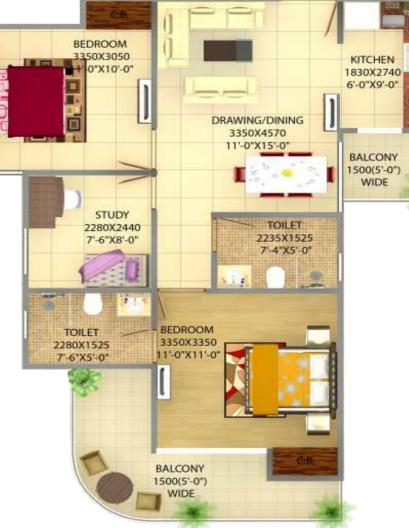

### Exclusive Club with all the modern facilities

- 2 Bed + 2 Toilet
- 2 Bed + 2 Toilet + Study
- 3 Bed + 2 Toilet
- 3 Bed + 3 Toilet
- 3 Bed + 4 Toilet + Study

1030 2 Bedrooms, 2 Toilets TOWER E, F

1250

2 Bedrooms, Study, 2 Toilets

1340 3 Bedrooms, 2 Toilets VICTORYONE

Central

greater noida west

Proincip brown a Noida Extension

TOWER A, B, I, J