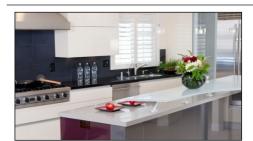

#### Kitchen

Floor - Vetrified Tiles Flooring

External Door and Window - UPVC Doors and Windows

Electrical Fitting - Sheet and Switches with ISI mark

Walls - Ceramic Tiles of 2' height from the platform

Fittings - Stainless steel sink with C.P. Fitting Modular Kitchen with Chimney and Hob

Hardware - Doors and windows with metal fitting

Electrical - Copper wiring and PVC Concealed conduit, Provision for adequate light and power points with modular switches and protective M.C.B's.

Water Supply - Underground and Overhead water tanks with pumps and 24 hours water supply

Ceilings / Walls - Oil Bound Distemper