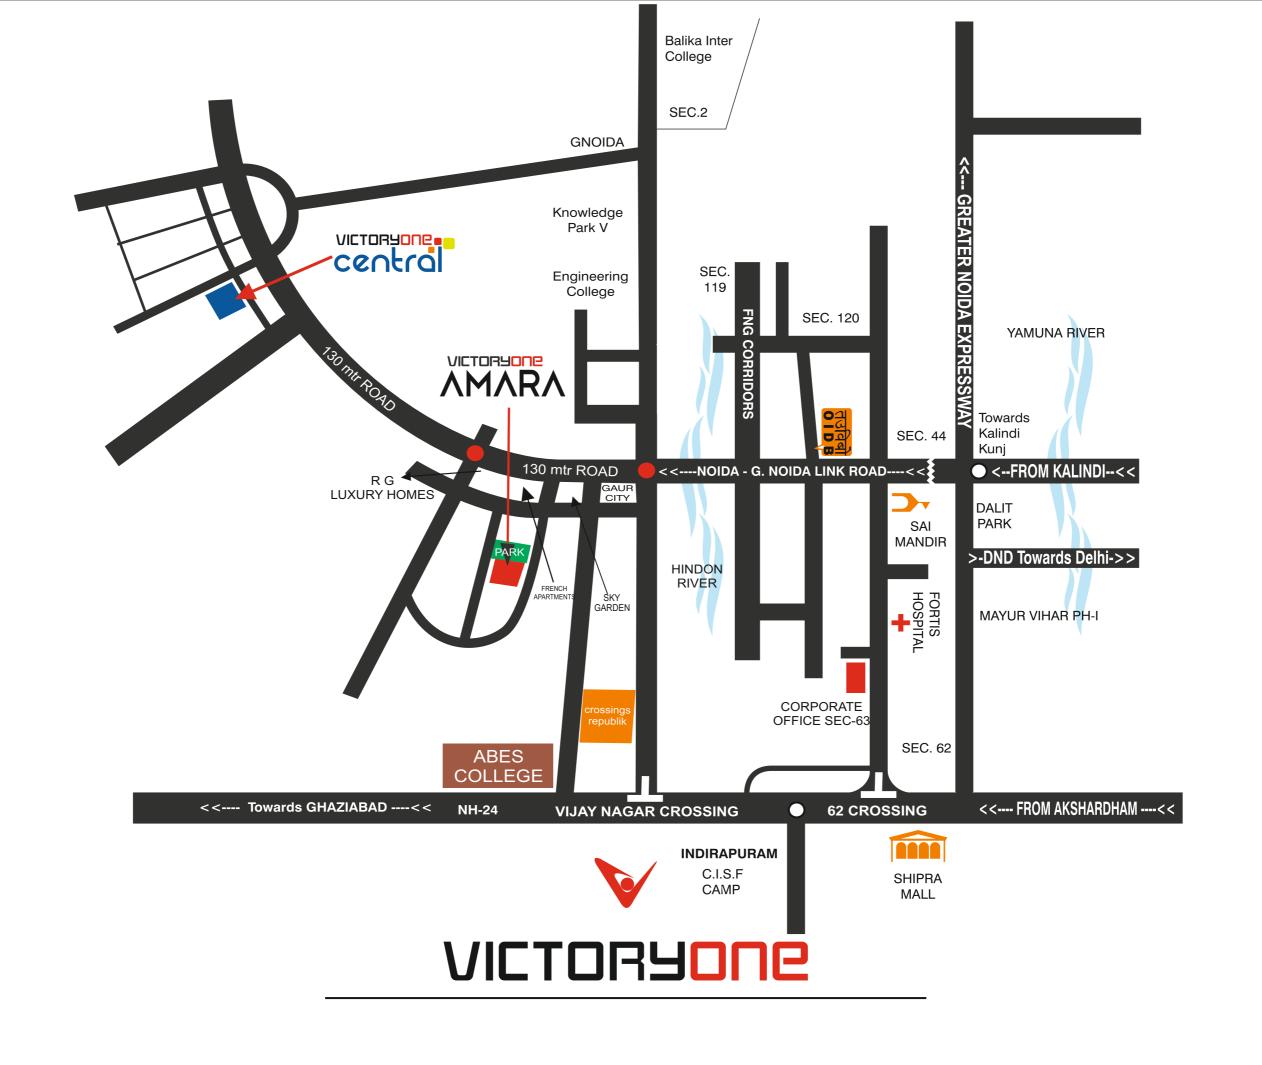

### The Project

- ▶ Adjoining Authority Parks
- ▶ Beautifully Landscape gardens with water bodies
- ▶ Vastu and eco-friendly layout
- ▶ Walking distance from Proposed Metro Station
- ▶ Proposed schools, hospitals and malls in the proximity
- ▶ 15 min. drive from sector-18 market, Noida
- ▶ 10 min. from Fortis Hospital.