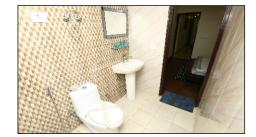

#### Toilet

Floor - Ceramic Anti-skid Tiles Flooring

Electrical Fitting - Sheet and Switches

Walls - Ceramic Tiles of 7' height

Fittings - Washbasin WC & C.P. Fittings

Internal Door - Designer Door with Flush Shutter motice Lock baby latch

Hardware - Doors and windows with metal fittings

Electrical - Copper wiring and PVC Concealed conduit, Provision for adequate light and power

points with modular switches and protective M.C.B's.

Water Supply - Underground and Overhead water tanks with pumps and 24 hours water supply.

Ceilings - Flase Ceiling with waterproffing