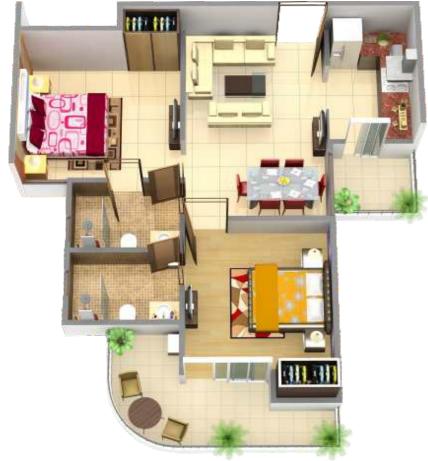

### Exclusive Club with all the modern facilities

- 2 Bed + 2 Toilet
- 2 Bed + 2 Toilet + Study
- 3 Bed + 2 Toilet
- 3 Bed + 3 Toilet
- 3 Bed + 4 Toilet + Study

1030 2 Bedrooms, 2 Toilets TOWER E, F

1250

2 Bedrooms, Study, 2 Toilets

1340 3 Bedrooms, 2 Toilets VICTORYONE

Central

greater noida west

Proincip brown a Noida Extension

TOWER A, B, I, J