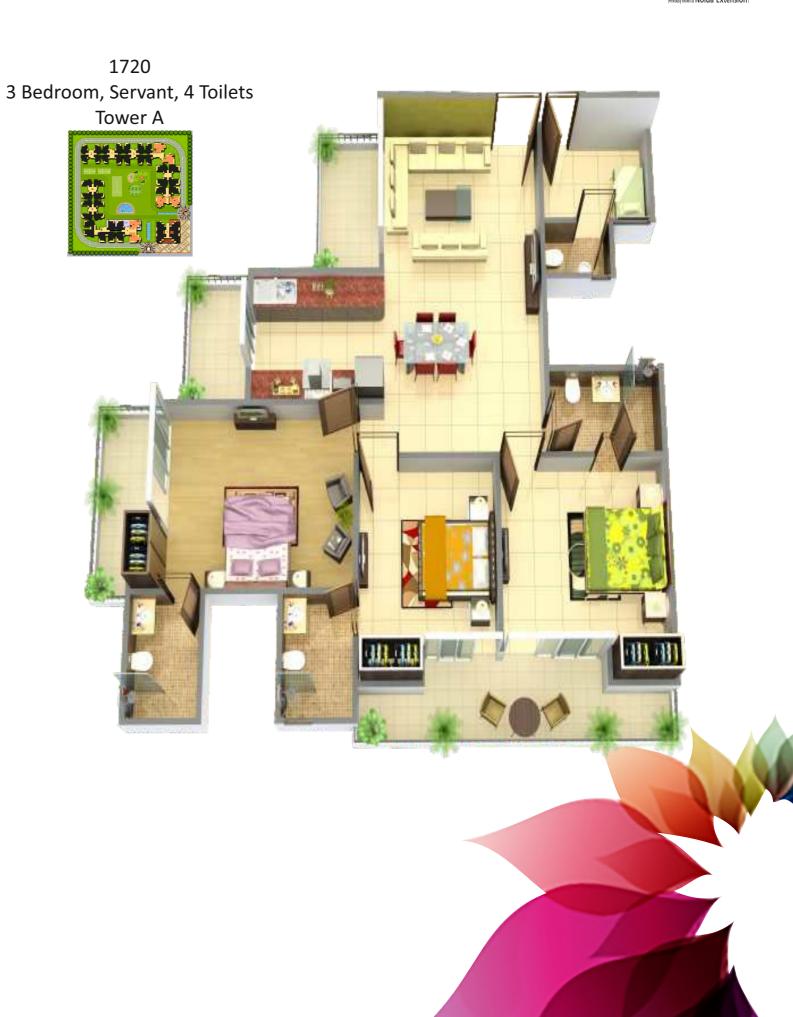

### Exclusive Club with all the modern facilities

- 2 Bed + 2 Toilet
- 2 Bed + 2 Toilet + Study
- 3 Bed + 2 Toilet
- 3 Bed + 3 Toilet
- 3 Bed + 4 Toilet + Study

1030 2 Bedrooms, 2 Toilets TOWER E, F

1250

2 Bedrooms, Study, 2 Toilets

1340 3 Bedrooms, 2 Toilets VICTORYONE

Central

greater noida west

Proincip brown a Noida Extension

TOWER A, B, I, J