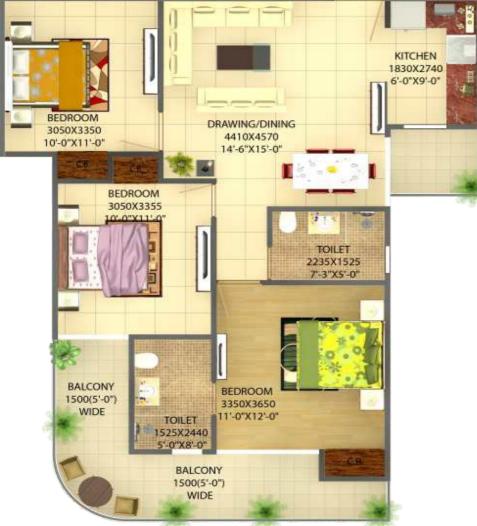

### Exclusive Club with all the modern facilities

- 2 Bed + 2 Toilet
- 2 Bed + 2 Toilet + Study
- 3 Bed + 2 Toilet
- 3 Bed + 3 Toilet
- 3 Bed + 4 Toilet + Study

1030 2 Bedrooms, 2 Toilets TOWER E, F

1250

2 Bedrooms, Study, 2 Toilets

1340 3 Bedrooms, 2 Toilets VICTORYONE

Central

greater noida west

Proincip brown a Noida Extension

TOWER A, B, I, J