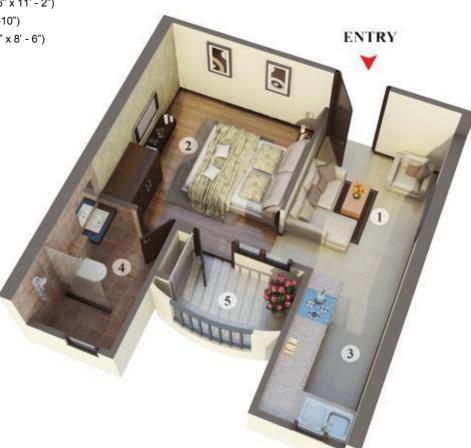

#### Super Area: 495 sq.ft.

Sitting Lounge : 2390 x 3350 (7'- 11" X 11'- 2") Rest Room : 3150 x 3350 (10' - 6" x 11' - 2") Pantry : 1525 x 2665 (5'- 0" x 8' -10") Wash Room : 1525 x 2250 (5'- 0" x 8' - 6") Sit Out : 1350 (5'- 0") wide

ENTRY