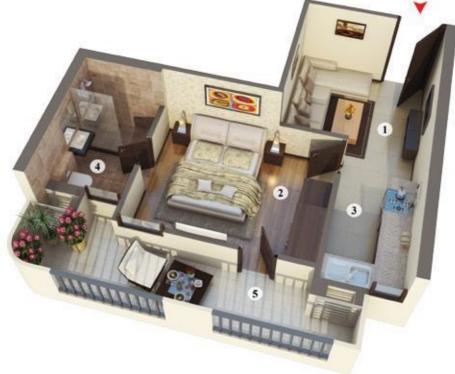

### Super Area: 555 sq.ft.

Sitting Lounge : 3000 x 3350 (10'- 0" X 11'- 2") Rest Room : 3875 x 3000 (12' - 11" x 10' - 0") Pantry : 1525 x 2665 (5'- 0" x 7' -11") Wash Room : 1525 x 2430 (5'- 0" x 8' - 1") Sit Out : 1350 (4'- 6") wide