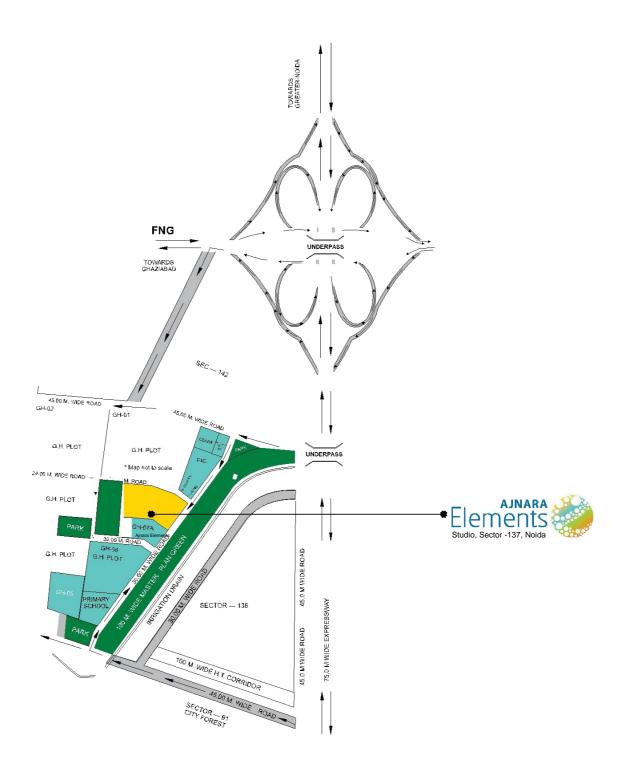

each block Intercom facility High speed internet accessibility 24 hour fresh water supply Day care medical facility 100% power back-up

#### **Eco-Friendly Homes**

Top floors insulated to control high temperature levels Provision for rain water harvesting Energy efficient housing complex





# CLUSTER PLAN





#### Super Area: 495 sq.ft.

Sitting Lounge : 2390 x 3350 (7'- 11" X 11'- 2") Rest Room : 3150 x 3350 (10' - 6" x 11' - 2") Pantry : 1525 x 2665 (5'- 0" x 8' -10") Wash Room : 1525 x 2250 (5'- 0" x 8' - 6") Sit Out : 1350 (5'- 0") wide



### Super Area: 555 sq.ft.

Sitting Lounge : 3000 x 3350 (10'- 0" X 11'- 2") Rest Room : 3875 x 3000 (12' - 11" x 10' - 0") Pantry : 1525 x 2665 (5'- 0" x 7' -11") Wash Room : 1525 x 2430 (5'- 0" x 8' - 1") Sit Out : 1350 (4'- 6") wide

ENTRY