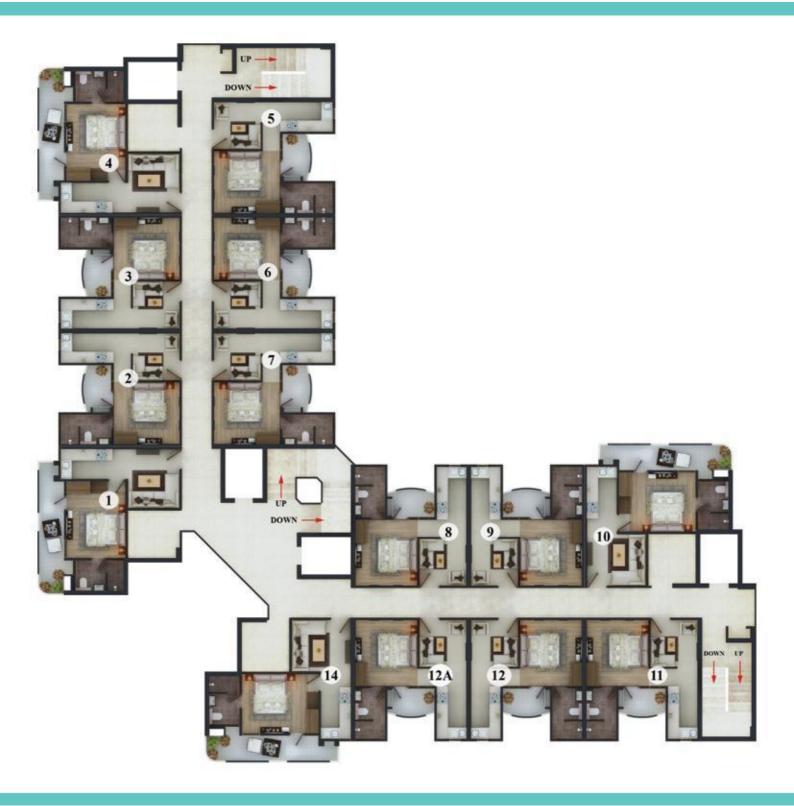

# CLUSTER PLAN

#### Super Area: 495 sq.ft.

Sitting Lounge : 2390 x 3350 (7'- 11" X 11'- 2") Rest Room : 3150 x 3350 (10' - 6" x 11' - 2") Pantry : 1525 x 2665 (5'- 0" x 8' -10") Wash Room : 1525 x 2250 (5'- 0" x 8' - 6") Sit Out : 1350 (5'- 0") wide

### Super Area: 555 sq.ft.

Sitting Lounge : 3000 x 3350 (10'- 0" X 11'- 2") Rest Room : 3875 x 3000 (12' - 11" x 10' - 0") Pantry : 1525 x 2665 (5'- 0" x 7' -11") Wash Room : 1525 x 2430 (5'- 0" x 8' - 1") Sit Out : 1350 (4'- 6") wide