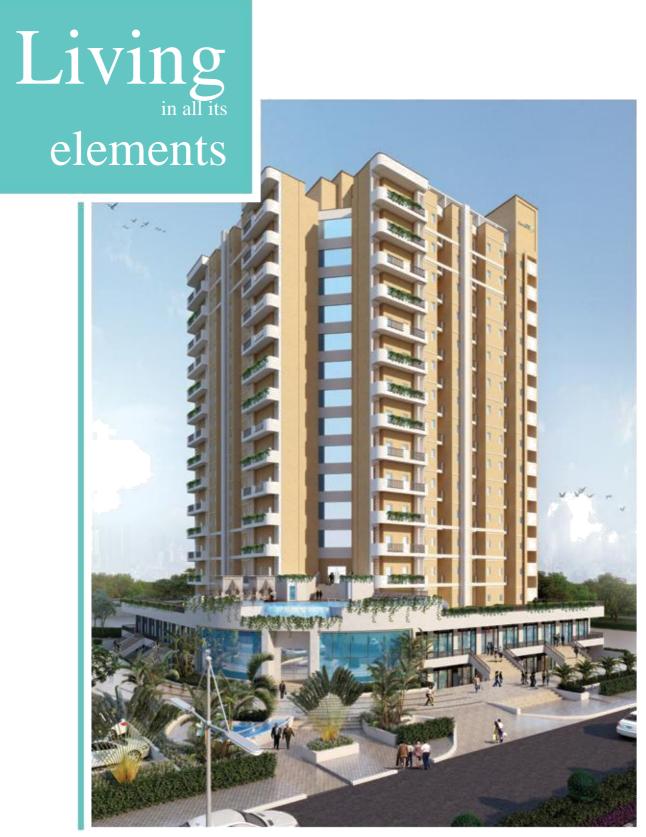

Imagine a world of luxurious stay away from the hustle bustle of the city, in the lap of nature, brimming with indulgent fervor. Ajnara Elements offers Studio Suites that have been designed to deliver an extraordinary and unparalleled living experience for the residents. The modern complex gives you panoramic view of majestic landscapes and water bodies. The most spectacular edifice of this luxurious living falls in having elements of exclusiveness, which include recreational Club Azalea. The suites are a part of Ajnara Daffodils - a thriving living community with luxurious 2&3 BR apartments.

More than 80% open area Beautifully landscaped gardens with water bodies Vastu and eco-friendly layout 0 Km from proposed Metro Station Leading malls, schools and hospitals in the proximity 10 mins drive from Sector-18 Market, Noida Earthquake resistant structure Specifications: Fully Furnished Studio Double Bed Mattress, Pillows & Bed Sheet Split Air Conditioner, LCD Television, Fridge RO Unit and Microwave Oven in Kitchen Toaster & Electric Kettle Crockery (Set of four) Sofa Set, Cupboards and Curtains Towel Racks in Bathroom Semi Modular Kitchen with Hob & Chimney Bathroom & Kitchen Fittings