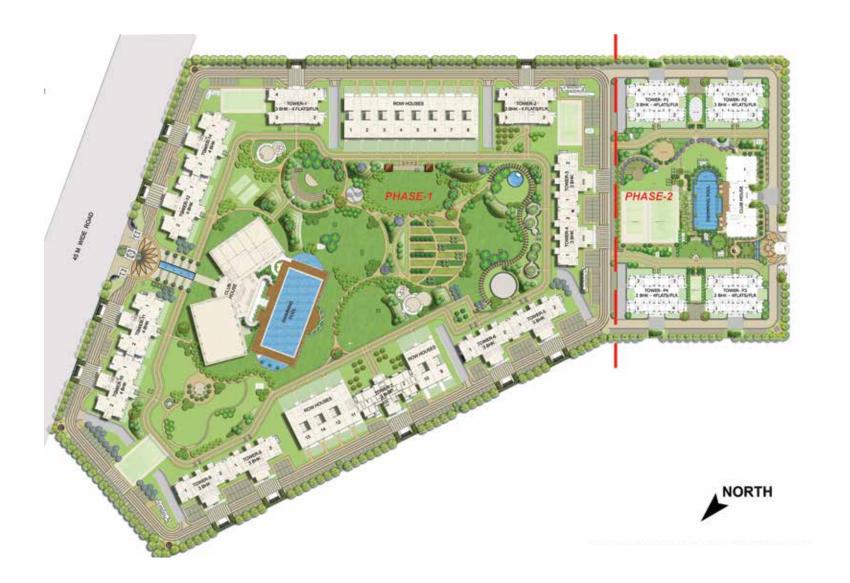

elopment. Nestled in close proximity to major corporate, educational and world-class sports facilities that have put Noida on the international circuit, ATS Pristine II offers a life of unparalleled convenience. Designed as a sanctuary, ATS Pristine II welcomes you into a glorious retreat from urban humdrum.



### WHAT JOY IT IS TO LIVE IN







# A Pristine Landscape

Located on Noida Expressway in Sector 150, ATS Pristine is a low-density development. Nestled in close proximity to major corporate, educational and world-class sports facilities that have put Noida on the international circuit, ATS Pristine offers a life of unparalleled convenience. Designed as a sanctuary, ATS Pristine welcomes you into a glorious retreat from urban humdrum.





ATS PRISTINE Sec. 150





## SITE PLAN



### FLOOR PLAN

SUPER AREA: 1750 SQ. FT.

BUILT-UP AREA: 1503 sq. ft. + 247 sq. ft. (Common Circulation + Services)

CARPET AREA: 1202 sq. ft.





#### NOTE:

- 1. The window size/its location in rooms may change because of elevational features.
- 2. The overall layout may vary because of statutory reasons in case required.
- 3. Currently, no columns are shown in the plan which will be incorporated as per structure.
- 4. That each tower and apartment might have slight deviation to the layout, size and type and the picture herein depicts only typical floor plan, it is therefore recommended to verify the layout, size and type of your apartment prior to submission of application for Allotment of Apartment.

### BUILDING SPECIFICATIONS ATS PRISTINE II

| FLOORING                      | Impo