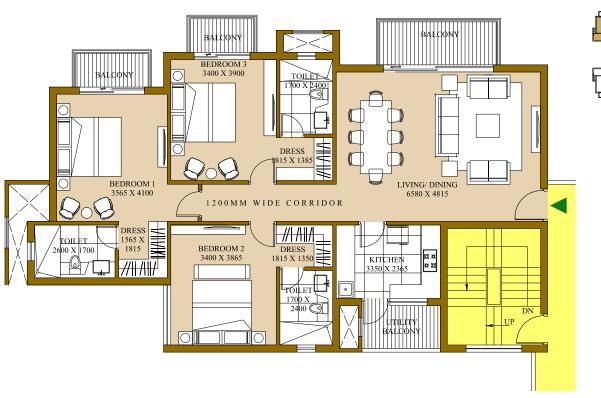

### FLOOR PLAN

SUPER AREA: 1750 SQ. FT.

BUILT-UP AREA: 1503 sq. ft. + 247 sq. ft. (Common Circulation + Services)

CARPET AREA: 1202 sq. ft.

#### NOTE:

- 1. The window size/its location in rooms may change because of elevational features.
- 2. The overall layout may vary because of statutory reasons in case required.
- 3. Currently, no columns are shown in the plan which will be incorporated as per structure.
- 4. That each tower and apartment might have slight deviation to the layout, size and type and the picture herein depicts only typical floor plan, it is therefore recommended to verify the layout, size and type of your apartment prior to submission of application for Allotment of Apartment.