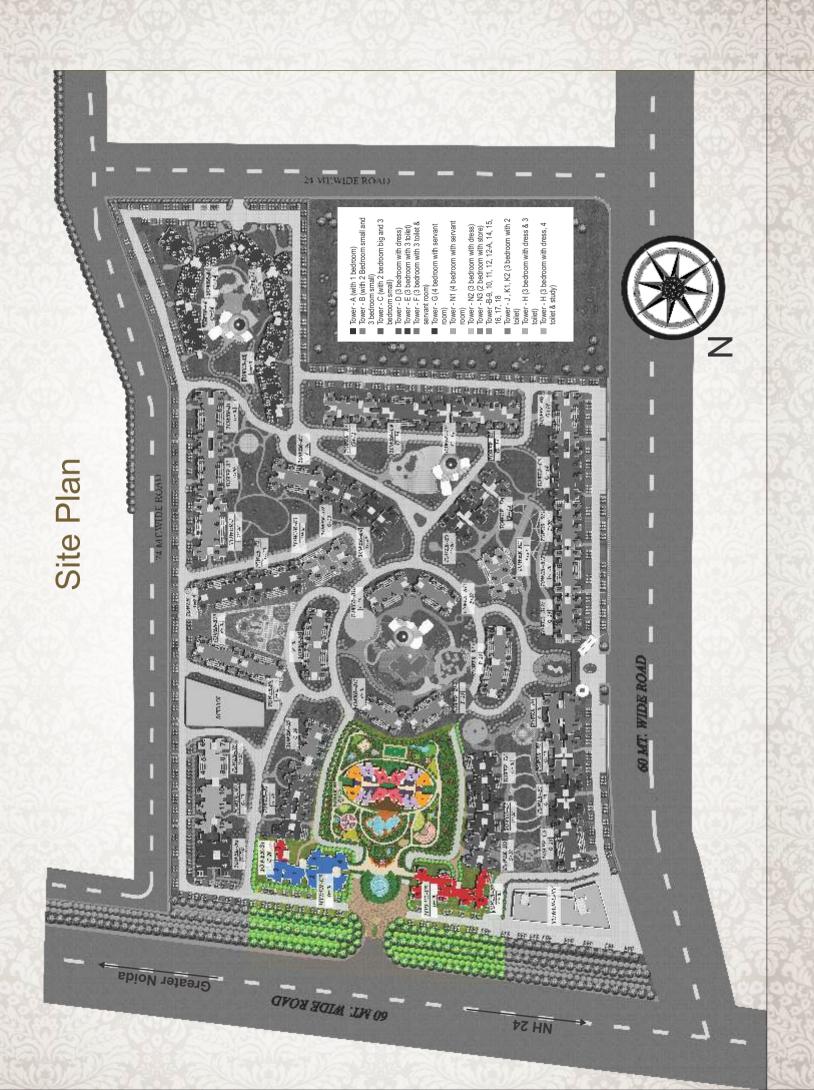

## **LOCATION MAP**

**CREDAÎ** 

SUPER AREA - 1590 sq. ft.

3 Bedroom + 2 Toilets + Kitchen + Dining + Drawing + 4 Balcony

SUPER AREA - 1596 sq. ft.

3 Bedroom + 2 Toilets + Kitchen + Dining + Drawing + 4 Balcony