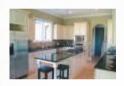

FLOORING: Imported marble/ tiles in living & dining rooms wooden laminated flooring in master bedrom.

High quality vitrified tiles in all the bedroms. Anti-skid tiles in the balcony.

WALL & CEILING FINISH: POP/Gypsum plaster finished walls & ceiling with OBD.

**KITCHEN: Modular kitchen with accessories. Imported** marble on the working top & 2' high wall dado Individual RO unit for drinking water

TOILETS: Granite counter washbasin. All toilets will have high quality imported ceramic floor & wall tiles up to 7" height, balance painted in acrylic emulsion paint. Premium quality imported sanitary was Kohler or equivalent. Wall hung WC and washbasin in matching shades/colors. Single lever C.Pfitting Grohe/Kohler/Jaquar or equivalent. All the toilets will include glazed shower enclosus, exhaust fan, mirror, towel rack, rod & ring accessories. For specially designed master toilet: cubicle bathtub, mirror with wall mounted vanity lighting & geyser as per specially designed scheme for master toilet.