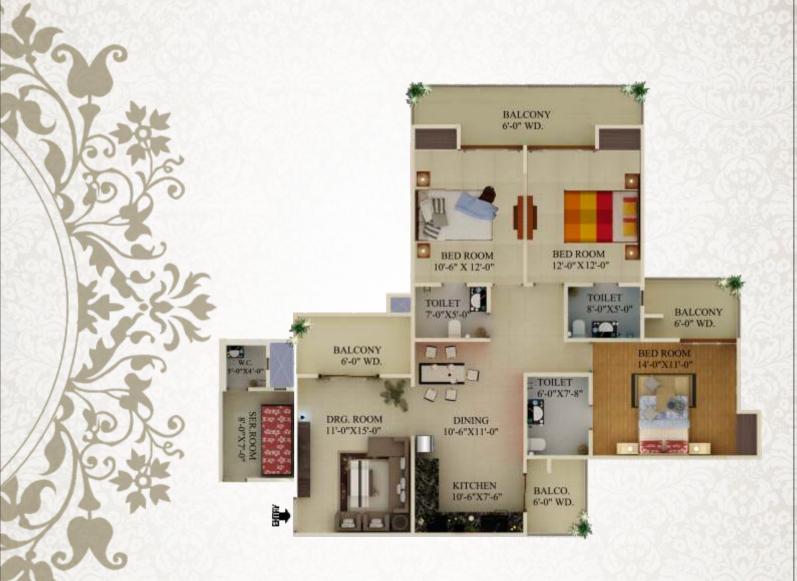

## **LOCATION MAP**

**CREDAÎ** 

SUPER AREA - 1590 sq. ft.

3 Bedroom + 2 Toilets + Kitchen + Dining + Drawing + 4 Balcony

SUPER AREA - 1596 sq. ft.

3 Bedroom + 2 Toilets + Kitchen + Dining + Drawing + 4 Balcony

SUPER AREA - 1725 sq. ft.

3 Bedroom + 3 Toilets + Kitchen + Dining + Drawing + Dess + 4 Balcony

Floor Plans

SUPER AREA - 1906 sq. ft.
3 Bedroom + 3 Toilets + Kitchen + Dining + Drawing + 4 Balcony

SUPER AREA - 2364 sq. ft.