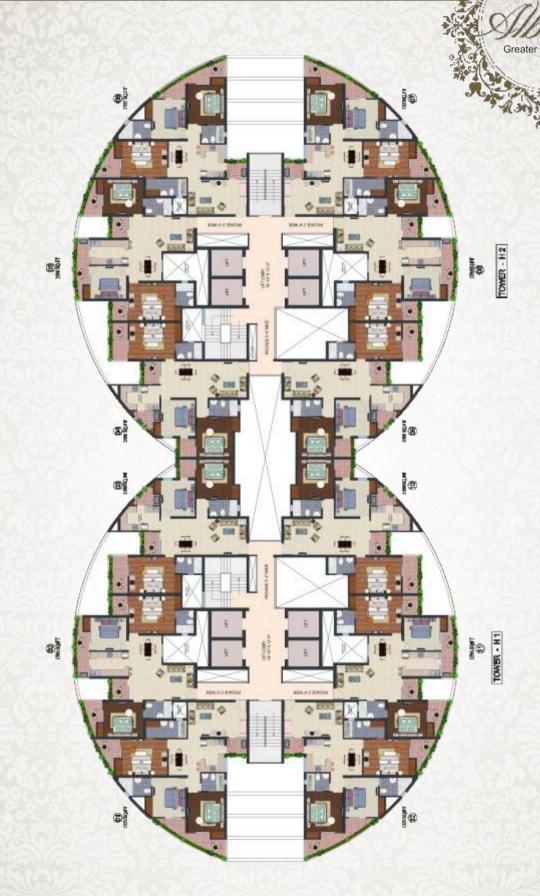

## **LOCATION MAP**

**CREDAÎ** 

SUPER AREA - 1590 sq. ft.

3 Bedroom + 2 Toilets + Kitchen + Dining + Drawing + 4 Balcony

SUPER AREA - 1596 sq. ft.

3 Bedroom + 2 Toilets + Kitchen + Dining + Drawing + 4 Balcony

SUPER AREA - 1725 sq. ft.

3 Bedroom + 3 Toilets + Kitchen + Dining + Drawing + Dess + 4 Balcony

Floor Plans

SUPER AREA - 1906 sq. ft.
3 Bedroom + 3 Toilets + Kitchen + Dining + Drawing + 4 Balcony

SUPER AREA - 2364 sq. ft.

4 Bedroom + 4 Toilets + Dining + Foyer + Dæss + Servant room + 4 Balcony