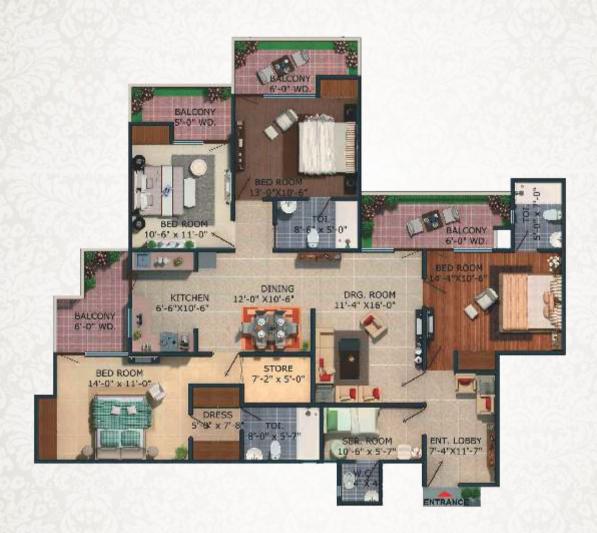

SUPER AREA - 1725 sq. ft.

3 Bedroom + 3 Toilets + Kitchen + Dining + Drawing + Dess + 4 Balcony

Floor Plans

SUPER AREA - 1906 sq. ft.
3 Bedroom + 3 Toilets + Kitchen + Dining + Drawing + 4 Balcony

SUPER AREA - 2364 sq. ft.

4 Bedroom + 4 Toilets + Dining + Foyer + Dæss + Servant room + 4 Balcony