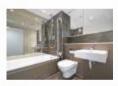

**KITCHEN: Modular kitchen with accessories. Imported** marble on the working top & 2' high wall dado Individual RO unit for drinking water

TOILETS: Granite counter washbasin. All toilets will have high quality imported ceramic floor & wall tiles up to 7" height, balance painted in acrylic emulsion paint. Premium quality imported sanitary was Kohler or equivalent. Wall hung WC and washbasin in matching shades/colors. Single lever C.Pfitting Grohe/Kohler/Jaquar or equivalent. All the toilets will include glazed shower enclosus, exhaust fan, mirror, towel rack, rod & ring accessories. For specially designed master toilet: cubicle bathtub, mirror with wall mounted vanity lighting & geyser as per specially designed scheme for master toilet.