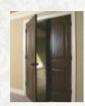

## DOORS AND WINDOWS

Main entrance: Elegantly designed and finished 8' high entrance door with polished hadwood frame having European style molded shutter with high quality imported/ Indian hardware fitting.

Internal door: Seasoned hardwood frame with European style molded shutter.

Window: Branded UPVC windows. One wooden almirah in each bedroom

**COMMUNICATION: TV and telephone points ,** EPABX and video door phone, LAN, wifi.