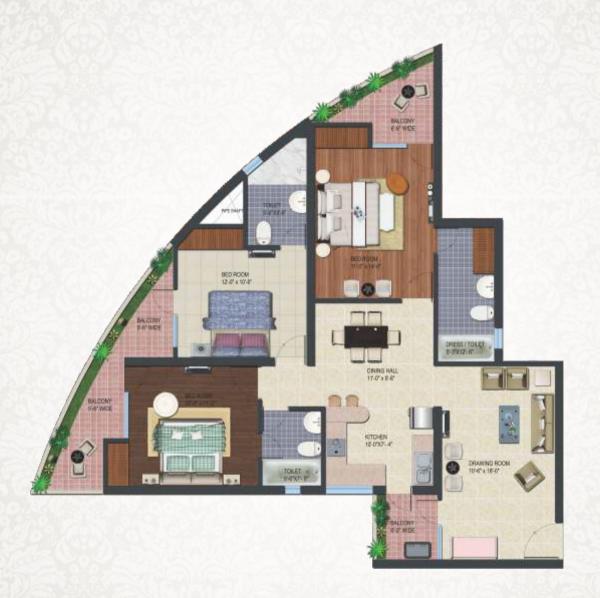

SUPER AREA - 1725 sq. ft.

3 Bedroom + 3 Toilets + Kitchen + Dining + Drawing + Dess + 4 Balcony

Floor Plans

SUPER AREA - 1906 sq. ft.
3 Bedroom + 3 Toilets + Kitchen + Dining + Drawing + 4 Balcony

SUPER AREA - 2364 sq. ft.