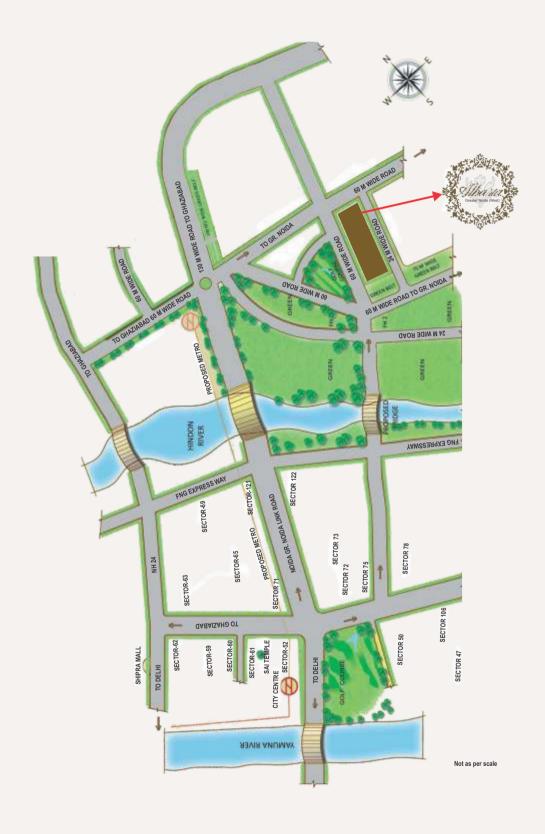

## **LOCATION MAP**

**CREDAÎ** 

SUPER AREA - 1590 sq. ft.

3 Bedroom + 2 Toilets + Kitchen + Dining + Drawing + 4 Balcony

SUPER AREA - 1596 sq. ft.

3 Bedroom + 2 Toilets + Kitchen + Dining + Drawing + 4 Balcony