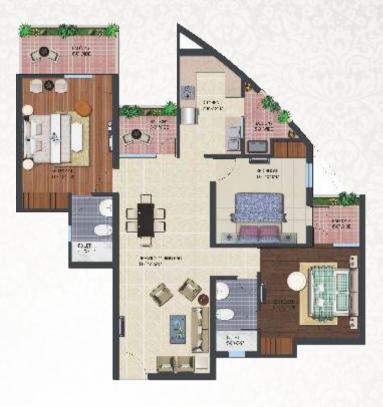

## **LOCATION MAP**

**CREDAÎ** 

SUPER AREA - 1590 sq. ft.

3 Bedroom + 2 Toilets + Kitchen + Dining + Drawing + 4 Balcony

SUPER AREA - 1596 sq. ft.

3 Bedroom + 2 Toilets + Kitchen + Dining + Drawing + 4 Balcony

SUPER AREA - 1725 sq. ft.

3 Bedroom + 3 Toilets + Kitchen + Dining + Drawing + Dess + 4 Balcony

Floor Plans

SUPER AREA - 1906 sq. ft.
3 Bedroom + 3 Toilets + Kitchen + Dining + Drawing + 4 Balcony

SUPER AREA - 2364 sq. ft.