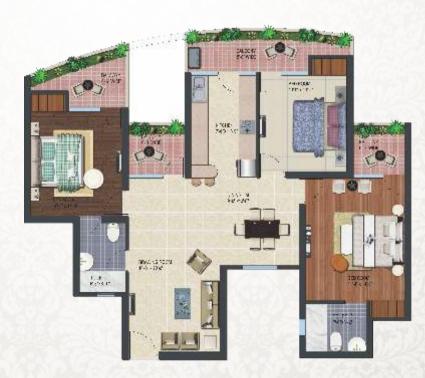

SUPER AREA - 1725 sq. ft.

3 Bedroom + 3 Toilets + Kitchen + Dining + Drawing + Dess + 4 Balcony

Floor Plans

SUPER AREA - 1906 sq. ft.
3 Bedroom + 3 Toilets + Kitchen + Dining + Drawing + 4 Balcony

SUPER AREA - 2364 sq. ft.

4 Bedroom + 4 Toilets + Dining + Foyer + Dæss + Servant room + 4 Balcony