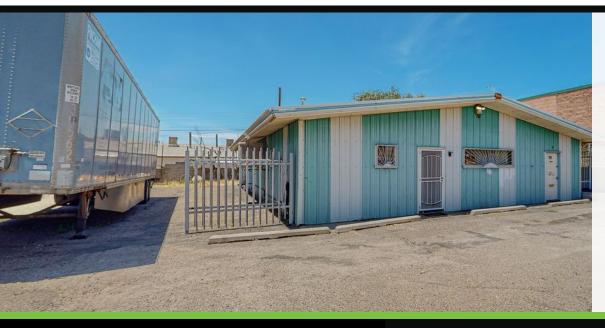

#### 129 RHODE ISLAND NE, ALBUQUERQUE, NM 87108

This exceptionally secured warehouse with small yard is now available for purchase. This Industrial Warehouse is in the NE part of Albuquerque just north of Central. It has a spacious 3075 square foot warehouse situated on a .23-acre lot.