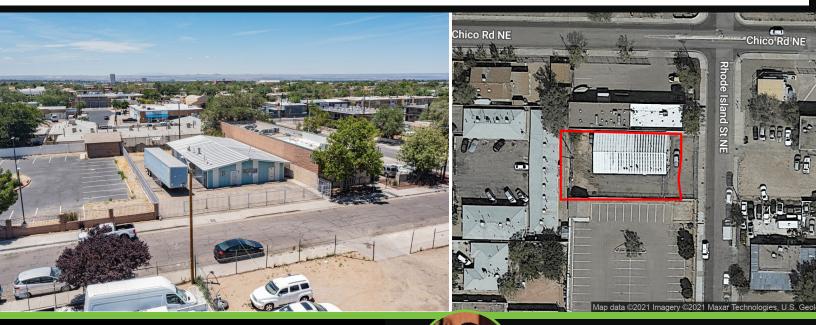

#### 129 RHODE ISLAND NE, ALBUQUERQUE, NM 87108

This exceptionally secured warehouse with small yard is now available for purchase. This Industrial Warehouse is in the NE part of Albuquerque just north of Central. It has a spacious 3075 square foot warehouse situated on a .23-acre lot.