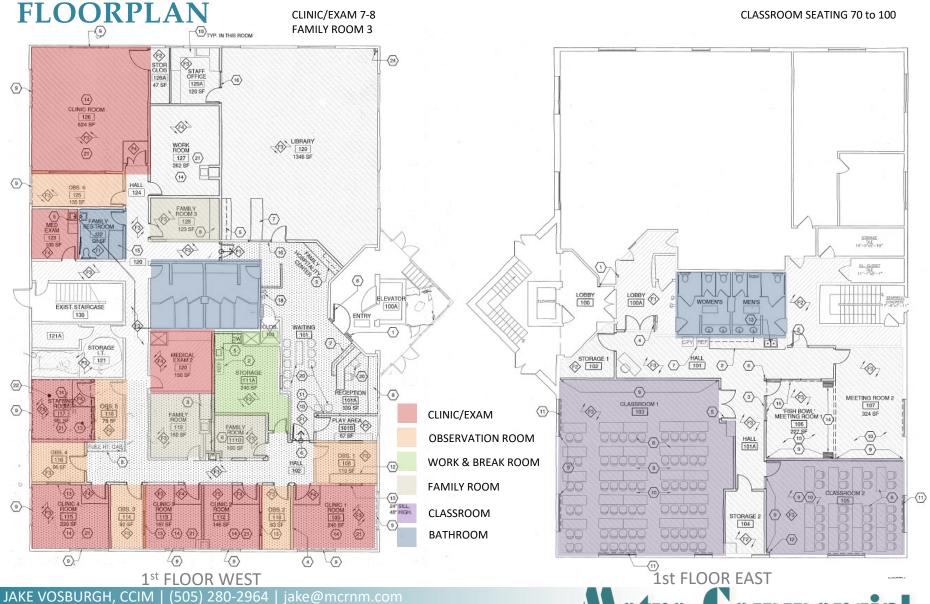

### PROPERTY HIGHLIGHTS:

- Professional office park property with incredible visibility and access.
- Current configuration consists of medical exam/clinic rooms 7-8, private office 80±, multiple conference rooms, 2 classrooms (seating for 30 & 70), large open work areas (115 to 135± work-stations), and multiple kitchen/break areas.
- Professionally maintained buildings with common courtyard and covered parking.
- Excess land of approximately 1.67 ± acres with potential for an additional 20,000 ± sf of improvements.
- Leased to UNM (approximately 200 employees) through March 31, 2026. Tenant is in the process of relocating.
- Billboard not included in the sale.

### **FLOORPLAN**

PRIVATE OFFICE 9
OPEN OFFICE 30 -32

PRIVATE OFFICE 18 - 19 OPEN OFFICE 10 - 14

2<sup>nd</sup> FLOOR WEST

JAKE VOSBURGH, CCIM | (505) 280-2964 | jake@mcrnm.com CLAY AZAR, CCIM | (505) 480-9777 | clay@mcrnm.com (505) 858-1444 | 7410 Montgomery Blvd NE, Suite 205 | Albuquerque, NM 87109 Actro Commercial