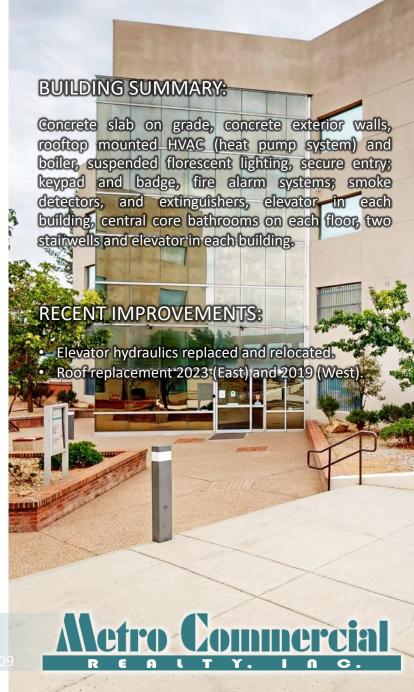

### PROPERTY HIGHLIGHTS:

- Professional office park property with incredible visibility and access.
- Current configuration consists of medical exam/clinic rooms 7-8, private office 80±, multiple conference rooms, 2 classrooms (seating for 30 & 70), large open work areas (115 to 135± work-stations), and multiple kitchen/break areas.
- Professionally maintained buildings with common courtyard and covered parking.
- Excess land of approximately 1.67 ± acres with potential for an additional 20,000 ± sf of improvements.
- Leased to UNM (approximately 200 employees) through March 31, 2026. Tenant is in the process of relocating.
- Billboard not included in the sale.