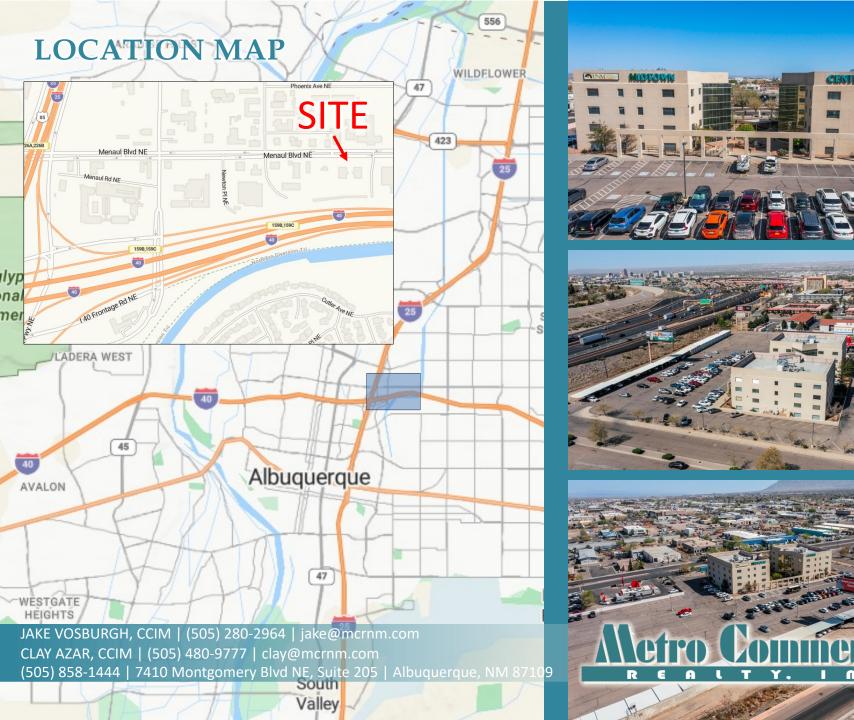

### PROPERTY HIGHLIGHTS:

- Professional office park property with incredible visibility and access.
- Current configuration consists of medical exam/clinic rooms 7-8, private office 80±, multiple conference rooms, 2 classrooms (seating for 30 & 70), large open work areas (115 to 135± work-stations), and multiple kitchen/break areas.
- Professionally maintained buildings with common courtyard and covered parking.
- Excess land of approximately 1.67 ± acres with potential for an additional 20,000 ± sf of improvements.
- Leased to UNM (approximately 200 employees) through March 31, 2026. Tenant is in the process of relocating.
- Billboard not included in the sale.