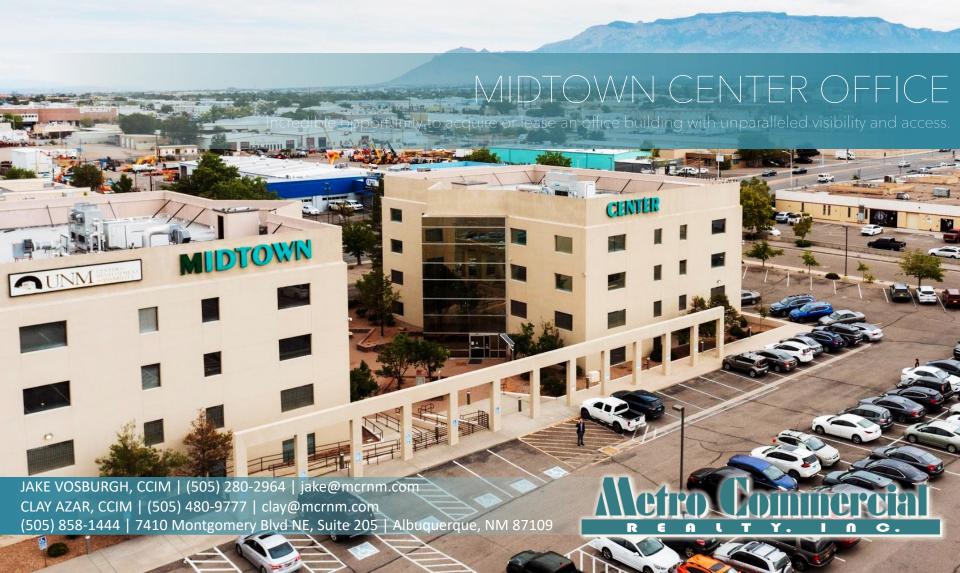

# OFFICE FOR SALE OR LEASE

www.mcrnm.com

2240, 2300 & 2340 MENAUL BLVD. NE | ALBUQUERQUE, NM 87107

## OFFICE FOR SALE OR LEASE

### PROPERTY HIGHLIGHTS:

- Professional office park property with incredible visibility and access.
- Current configuration consists of medical exam/clinic rooms 7-8, private office 80±, multiple conference rooms, 2 classrooms (seating for 30 & 70), large open work areas (115 to 135± work-stations), and multiple kitchen/break areas.
- Professionally maintained buildings with common courtyard and covered parking.
- Excess land of approximately 1.67 ± acres with potential for an additional 20,000 ± sf of improvements.
- Leased to UNM (approximately 200 employees) through March 31, 2026. Tenant is in the process of relocating.
- Billboard not included in the sale.