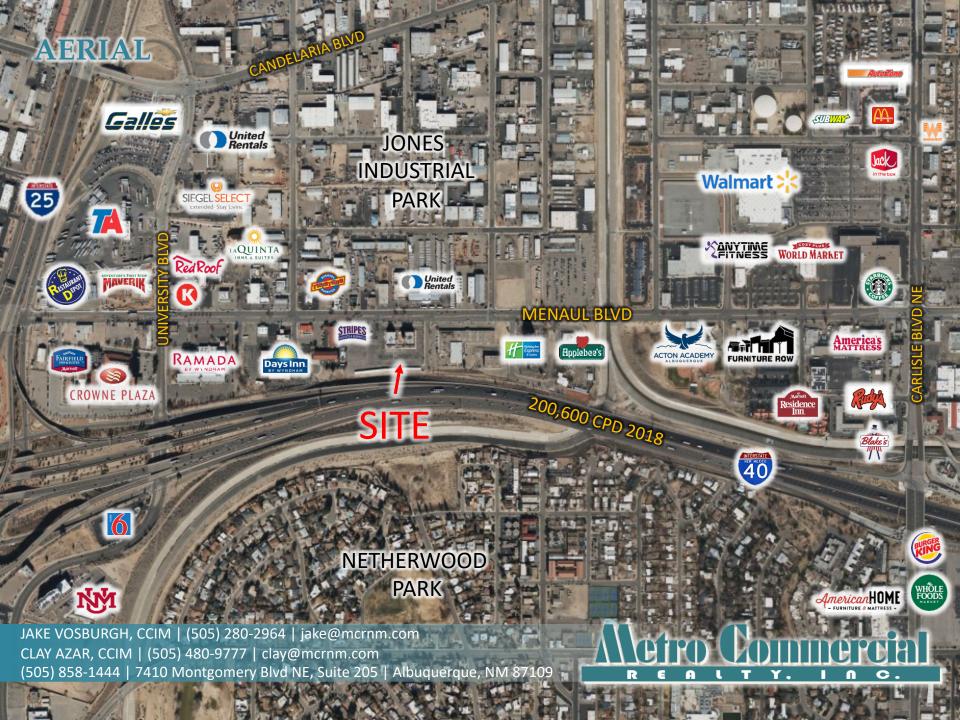

### PROPERTY HIGHLIGHTS:

- Professional office park property with incredible visibility and access.
- Current configuration consists of medical exam/clinic rooms 7-8, private office 80±, multiple conference rooms, 2 classrooms (seating for 30 & 70), large open work areas (115 to 135± work-stations), and multiple kitchen/break areas.
- Professionally maintained buildings with common courtyard and covered parking.
- Excess land of approximately 1.67 ± acres with potential for an additional 20,000 ± sf of improvements.
- Leased to UNM (approximately 200 employees) through March 31, 2026. Tenant is in the process of relocating.
- Billboard not included in the sale.