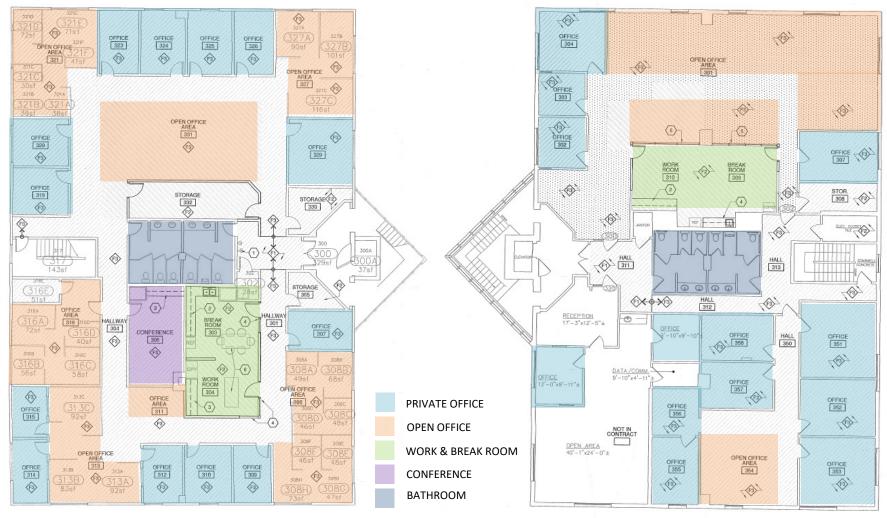

# **FLOORPLAN**

PRIVATE OFFICE 13 OPEN OFFICE 22 - 24 PRIVATE OFFICE 13
OPEN OFFICE 20 – 25

3<sup>rd</sup> FLOOR WEST

3rd FLOOR EAST

JAKE VOSBURGH, CCIM | (505) 280-2964 | jake@mcrnm.com CLAY AZAR, CCIM | (505) 480-9777 | clay@mcrnm.com (505) 858-1444 | 7410 Montgomery Blvd NE, Suite 205 | Albuquerque, NM 87109