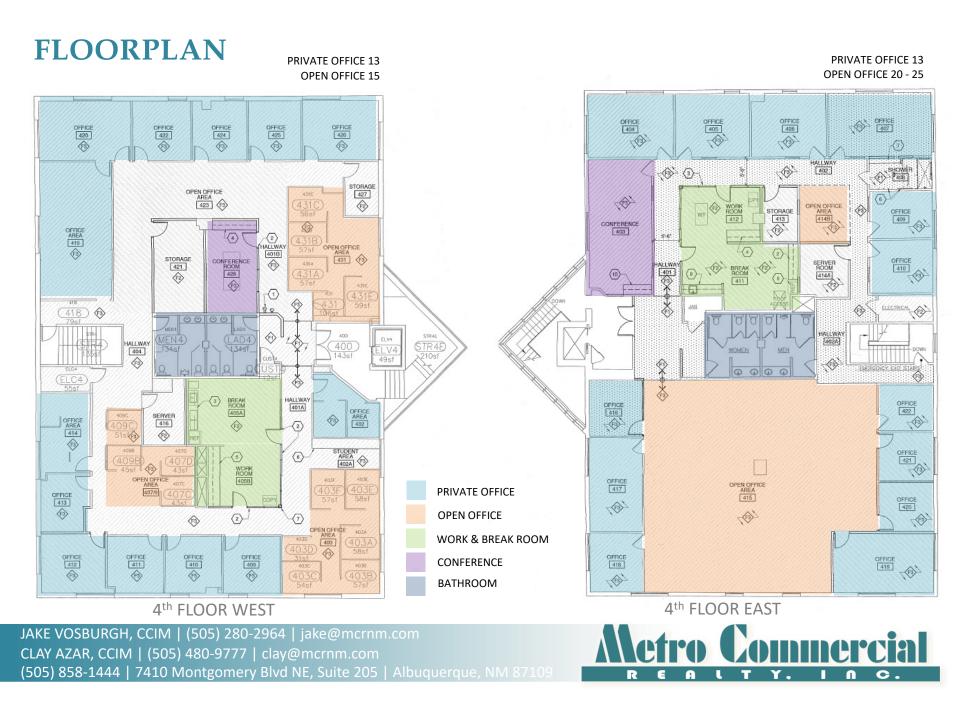

## **FLOORPLAN**

#### PRIVATE OFFICE 18 - 19 OPEN OFFICE 10 - 14

PRIVATE OFFICE 9 OPEN OFFICE 30 -32

JAKE VOSBURGH, CCIM | (505) 280-2964 | jake@mcrnm.com CLAY AZAR, CCIM | (505) 480-9777 | clay@mcrnm.com (505) 858-1444 | 7410 Montgomery Blvd NE, Suite 205 | Albuquerque, NM 87109 2<sup>nd</sup> FLOOR EAST REPLTY. LOC.

#### 3<sup>rd</sup> FLOOR WEST

JAKE VOSBURGH, CCIM | (505) 280-2964 | jake@mcrnm.com CLAY AZAR, CCIM | (505) 480-9777 | clay@mcrnm.com (505) 858-1444 | 7410 Montgomery Blvd NE, Suite 205 | Albuquerque, NM 87109 REPLTY.