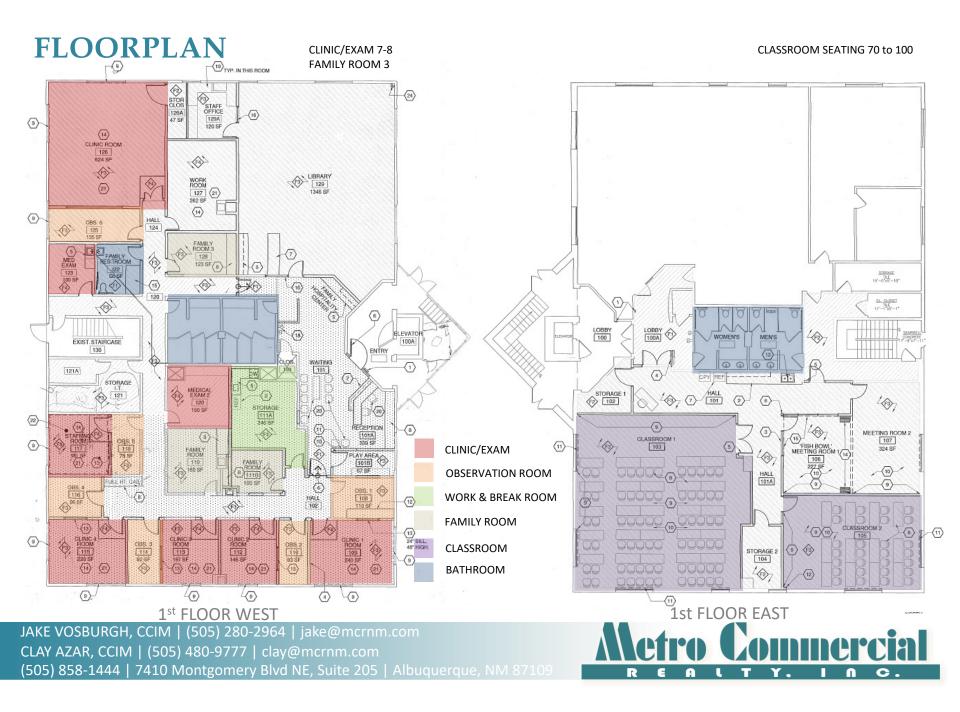

Elevator hydraulics replaced and relocated.
Roof replacement 2023 (East) and 2019 (West)

etro Commer









# **PROPERTY PHOTOS**

JAKE VOSBURGH, CCIM | (505) 280-2964 | jake@mcrnm.com CLAY AZAR, CCIM | (505) 480-9777 | clay@mcrnm.com (505) 858-1444 | 7410 Montgomery Blvd NE, Suite 205 | Albuquerque, NM 87109

С.

R

# **PROPERTY PHOTOS**

WR COHIER

-

PIEST MB

Calaboration Ca

-

R

E

A

Υ.

Т

C.

JAKE VOSBURGH, CCIM | (505) 280-2964 | jake@mcrnm.com CLAY AZAR, CCIM | (505) 480-9777 | clay@mcrnm.com (505) 858-1444 | 7410 Montgomery Blvd NE, Suite 205 | Albuquerque, NM 87109

### **PROPERTY PHOTOS**



JAKE VOSBURGH, CCIM | (505) 280-2964 | jake@mcrnm.com CLAY AZAR, CCIM | (505) 480-9777 | clay@mcrnm.com (505) 858-1444 | 7410 Montgomery Blvd NE, Suite 205 | Albuquerque, NM 87109





## **FLOORPLAN**

#### PRIVATE OFFICE 18 - 19 OPEN OFFICE 10 - 14

PRIVATE OFFICE 9 OPEN OFFICE 30 -32



JAKE VOSBURGH, CCIM | (505) 280-2964 | jake@mcrnm.com CLAY AZAR, CCIM | (505) 480-9777 | clay@mcrnm.com (505) 858-1444 | 7410 Montgomery Blvd NE, Suite 205 | Albuquerque, NM 87109 2<sup>nd</sup> FLOOR EAST REPLTY. LOC.



#### 3<sup>rd</sup> FLOOR WEST

JAKE VOSBURGH, CCIM | (505) 280-2964 | jake@mcrnm.com CLAY AZAR, CCIM | (505) 480-9777 | clay@mcrnm.com (505) 858-1444 | 7410 Montgomery Blvd NE, Suite 205 | Albuquerque, NM 87109 REPLTY.





# Meiro Commercial

#### FOR MORE INFORMATION:

7410 Montgomery Blvd NE, Suite 205 Albuquerque, NM 87109 (505) 858-1444

JAKE VOSBURGH, CCIM (505) 280-2964 jake@mcrnm.com

CLAY AZAR, CCIM (505) 480-9777 clay@mcrnm.com

The information herein has