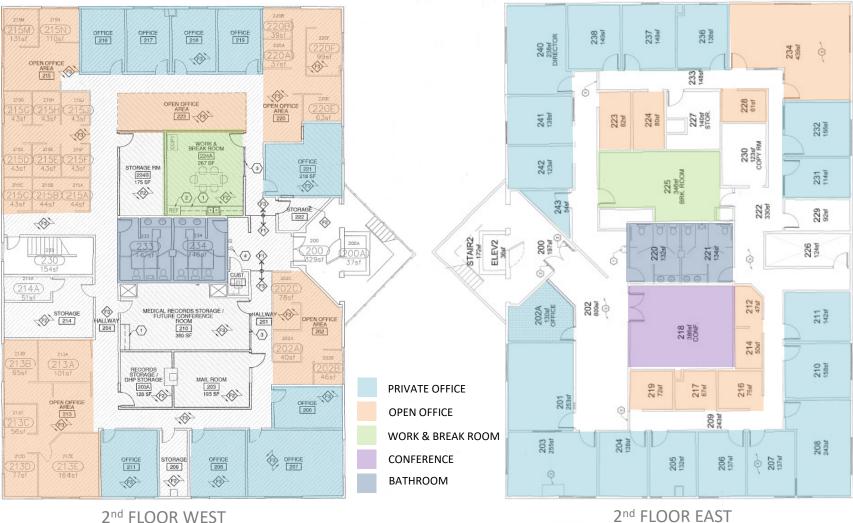

## **FLOORPLAN**

#### PRIVATE OFFICE 18 - 19 OPEN OFFICE 10 - 14

PRIVATE OFFICE 9 OPEN OFFICE 30 -32

JAKE VOSBURGH, CCIM | (505) 280-2964 | jake@mcrnm.com CLAY AZAR, CCIM | (505) 480-9777 | clay@mcrnm.com (505) 858-1444 | 7410 Montgomery Blvd NE, Suite 205 | Albuquerque, NM 87109 2<sup>nd</sup> FLOOR EAST REPLTY. LOC.