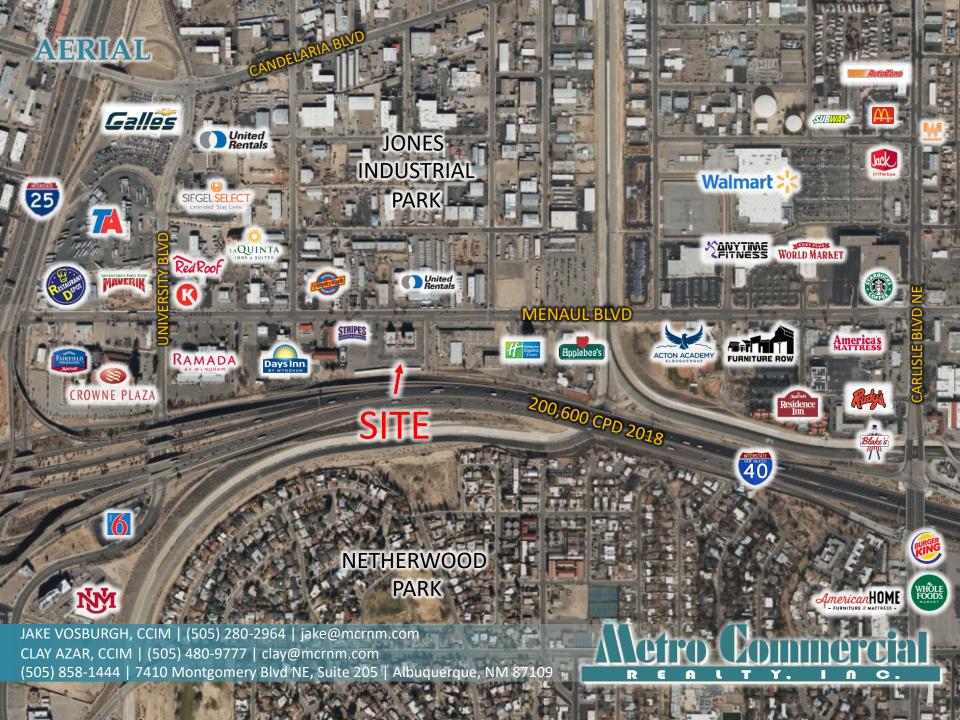

### **OFFICE FOR SALE OR LEASE**

MUDTOWN

IINN

2240, 2300 & 2340 MENAUL BLVD. NE | ALBUQUERQUE, NM 87107

C.

# MIDTOWN CENTER OFFICE

le opportunity to acquire or lease an office building with unparalleled visibility and access.

CINIR

JAKE VOSBURGH, CCIM | (505) 280-2964 | jake@mcrnm.com CLAY AZAR, CCIM | (505) 480-9777 | clay@mcrnm.com (505) 858-1444 | 7410 Montgomery Blvd NE, Suite 205 | Albuquerque, NM 87109