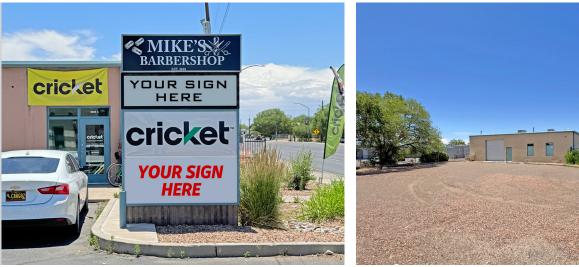

#### **HIGHLIGHTS**

- Visibility to 27,700 cars per day
- Shadow anchored by Albertsons, Ross, and Dollar Tree
- Full access from Main St.
- Highly-visible monument signage along Main St.
- Large, fenced yard & roll-up door
- Existing office buildout

## LOCATION

SWQ Main St. & Hwy. 47 NE