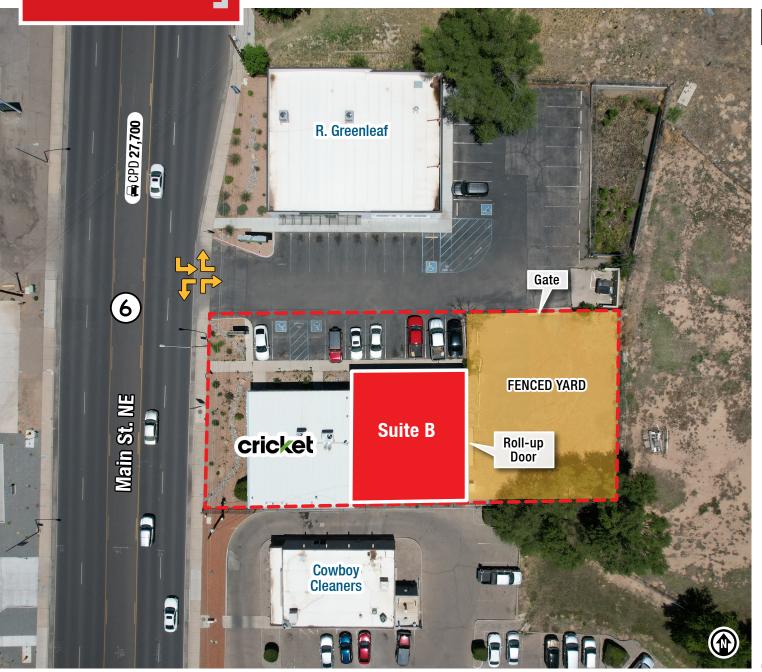

## **FLOOR PLAN**

AVAILABLE

±2,785 SF

N ISunVista

505 878 0001 | sunvista.com 2424 Louisiana Blvd. NE | Suite 100 Albuquerque, NM 87110 **Ethan Melvin** 