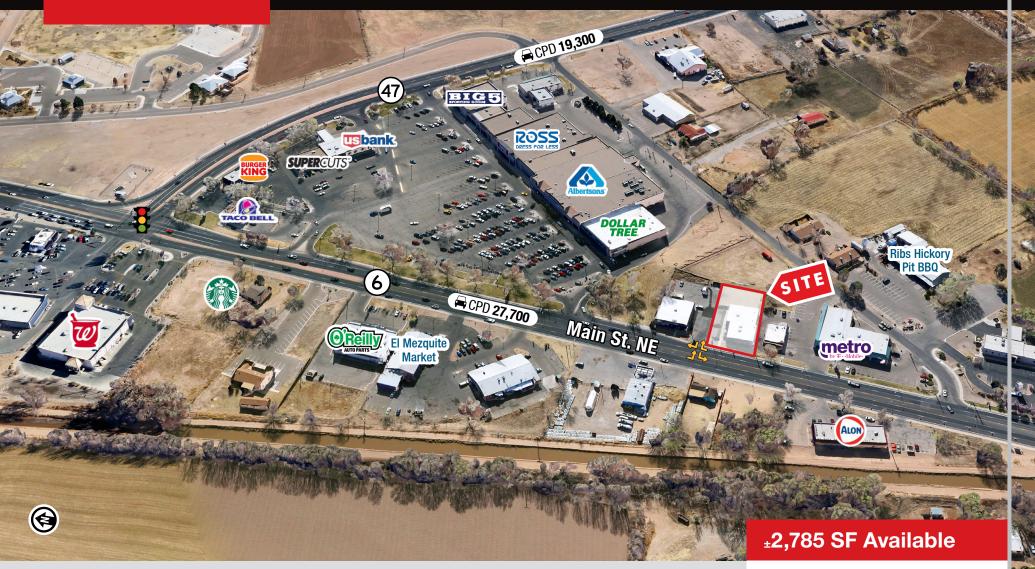

### PROPERTY

AVAILABLE Suite B: ±2,785 SF

#### **HIGHLIGHTS**

- Visibility to 27,700 cars per day
- Shadow anchored by Albertsons, Ross, and Dollar Tree
- Full access from Main St.
- Highly-visible monument signage along Main St.
- Large, fenced yard & roll-up door
- Existing office buildout

## LOCATION

SWQ Main St. & Hwy. 47 NE