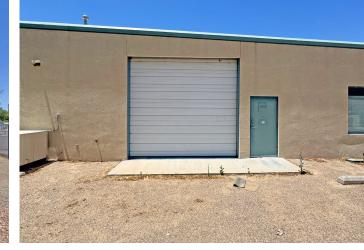

### PROPERTY

AVAILABLE Suite B: ±2,785 SF

#### **HIGHLIGHTS**

- Visibility to 27,700 cars per day
- Shadow anchored by Albertsons, Ross, and Dollar Tree
- Full access from Main St.
- Highly-visible monument signage along Main St.
- Large, fenced yard & roll-up door
- Existing office buildout