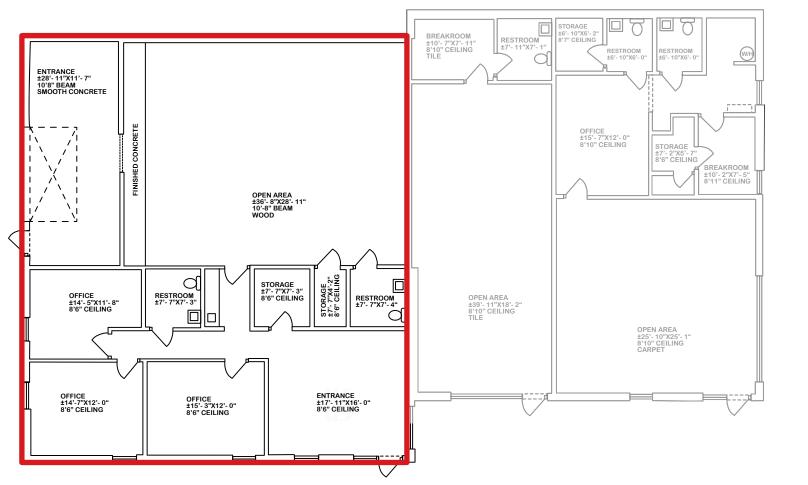

## **FLOOR PLAN**

AVAILABLE

±2,785 SF

N ISunVista

505 878 0001 | sunvista.com 2424 Louisiana Blvd. NE | Suite 100 Albuquerque, NM 87110 **Ethan Melvin** 