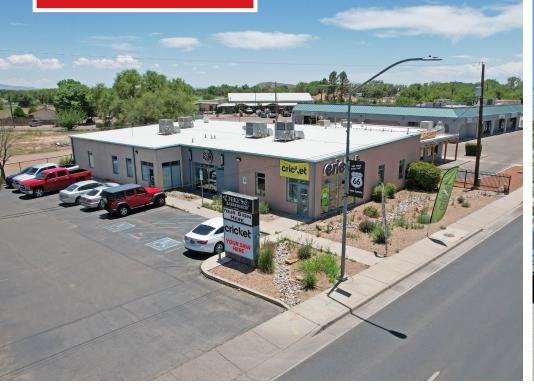

### PROPERTY

AVAILABLE Suite B: ±2,785 SF

#### **HIGHLIGHTS**

- Visibility to 27,700 cars per day
- Shadow anchored by Albertsons, Ross, and Dollar Tree
- Full access from Main St.
- Highly-visible monument signage along Main St.
- Large, fenced yard & roll-up door
- Existing office buildout