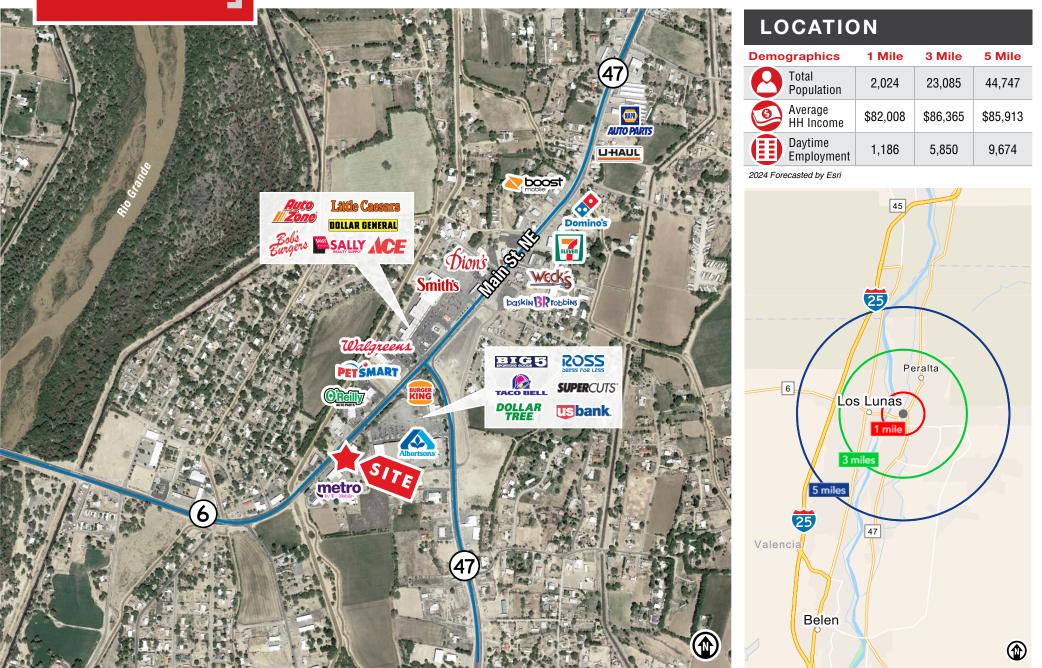

## LOCATION

SWQ Main St. & Hwy. 47 NE

## **TRADE AREA ANALYSIS**

## LOS LUNAS | NEW MEXICO

Over the past 40 years, Los Lunas has had a population increase of more than a thousand percent making it one of the fastest-growing communities in New Mexico. This is due in part to the ease of doing business. Not only do they offer competitive incentives, but proudly boast a fast, 2-4-week maximum approval process for commercial and residential plans as well as building permits. Just ask Facebook, Amazon, Niagara Bottling, Wall Colmonoy, Accurate Machine & Tool or any of our other economic-base companies and national retailers. Los Lunas is a small community but with more than 2,000 acres of available commercial land across three business parks with direct access to two major interstates, there are big possibilities on the horizon.