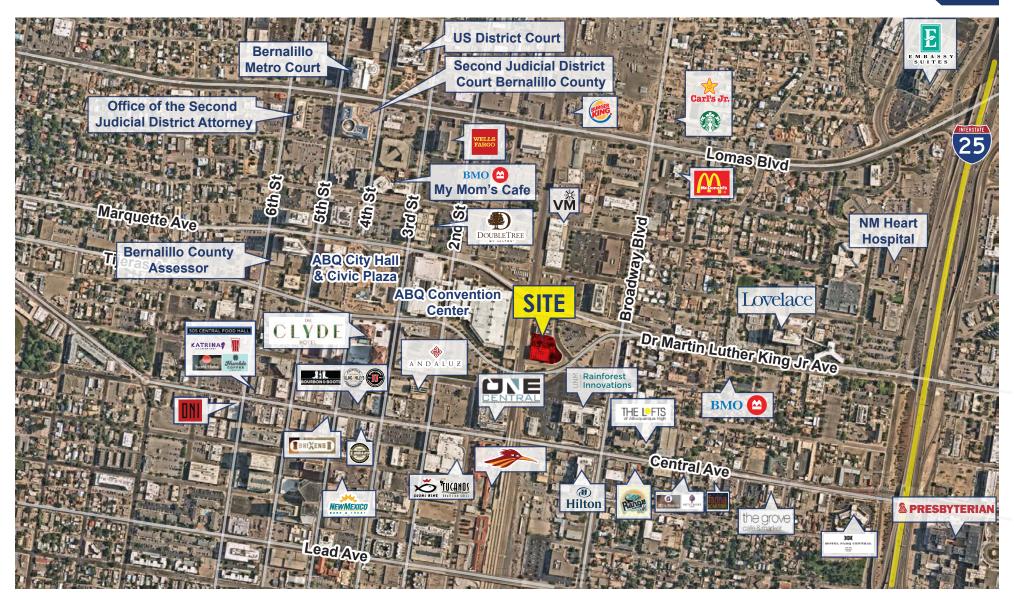

317 COMMERCIAL ST NE, ALBUQUERQUE, NM 87102

For Lease

OFFICE 317- \$850/MONTH OFFICE 316- \$400/MONTH OFFICE 314- \$400/MONTH OFFICE CUBICAL - \$150/MONTH

SUITE 300 - \$23.75/RSF 3,747 RSF

AREA OVERVIEW

AREA OVERVIEW