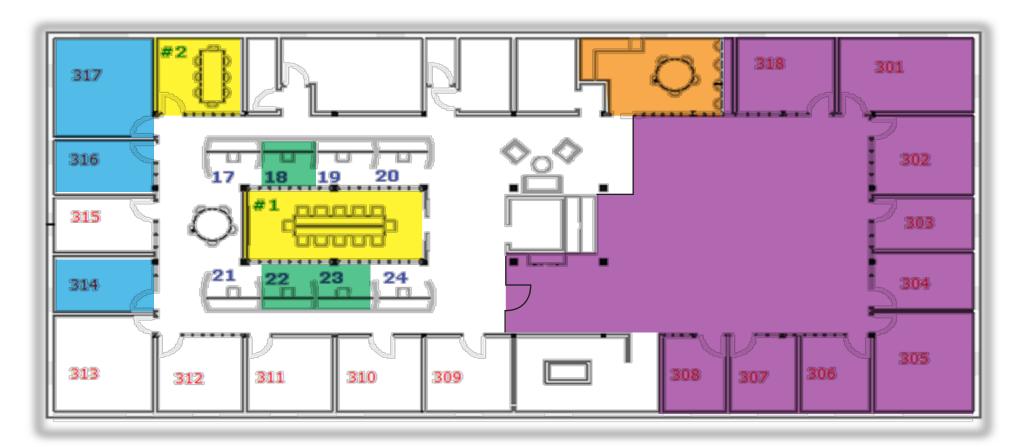

### 2nd Floor & 3rd Floor

Shared office/workspace available.

See floor plan for pricing & details

For Lease

OFFICE 317- \$850/MONTH OFFICE 316- \$400/MONTH OFFICE 314- \$400/MONTH OFFICE CUBICAL - \$150/MONTH

SUITE 300 - \$23.75/RSF 3,747 RSF

AREA OVERVIEW

AREA OVERVIEW