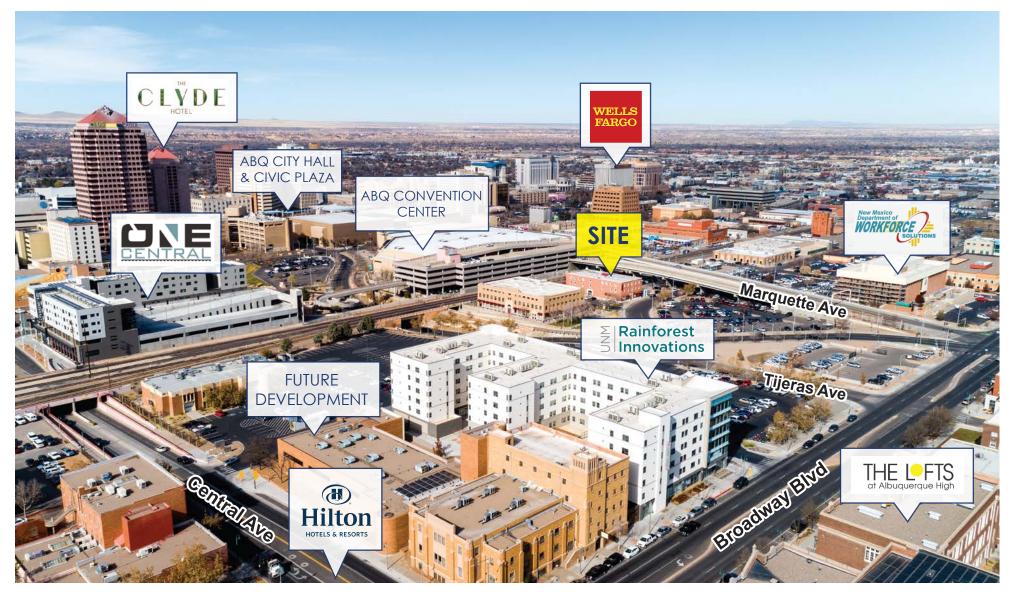

For Lease

OFFICE 317- \$850/MONTH OFFICE 316- \$400/MONTH OFFICE 314- \$400/MONTH OFFICE CUBICAL - \$150/MONTH

SUITE 300 - \$23.75/RSF 3,747 RSF

AREA OVERVIEW

AREA OVERVIEW