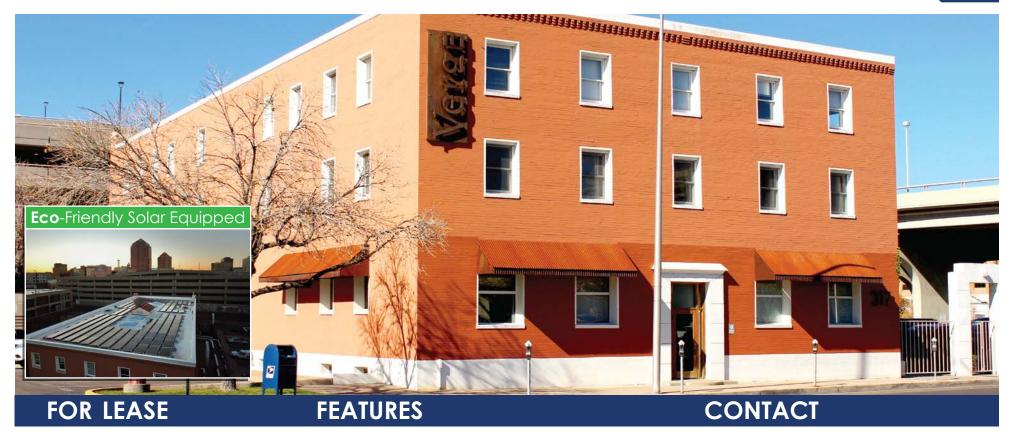

317 COMMERCIAL ST NE, ALBUQUERQUE, NM 87102

For Lease

OFFICE 317- \$850/MONTH OFFICE 316- \$400/MONTH OFFICE 314- \$400/MONTH OFFICE CUBICAL - \$150/MONTH

SUITE 300 - \$23.75/RSF 3,747 RSF

AREA OVERVIEW

AREA OVERVIEW