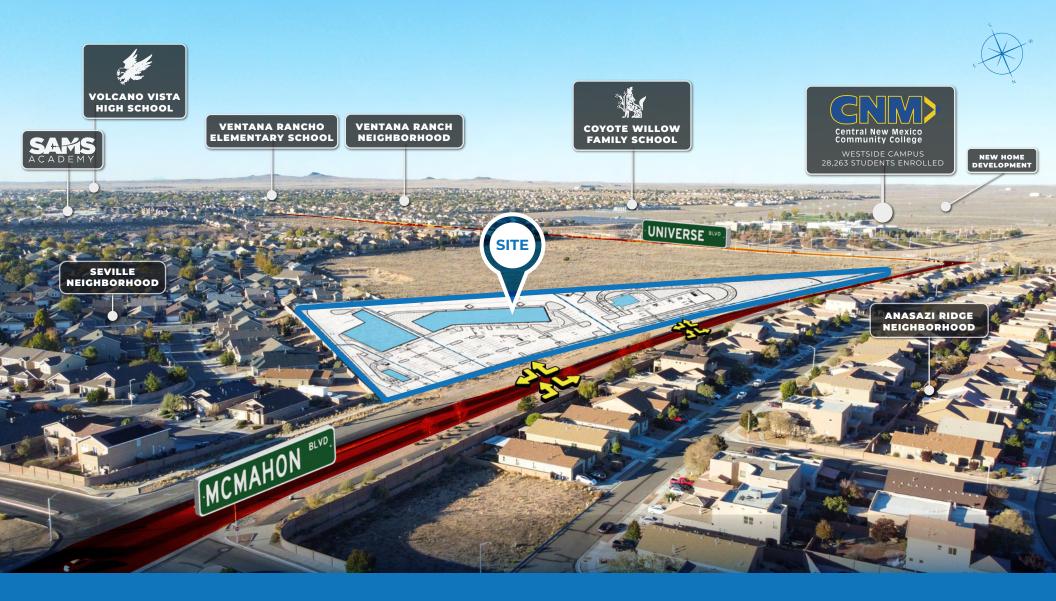

### **MARKET AERIAL**

# **PROPERTY BENEFITS**

- Drive-thru pads and shop space available
- ▲ Located adjacent to CNM Westside Campus with 28,263 students
- Dense trade area with over 150,426 population within a 5 mile radius
- Full access from McMahon Blvd which is visible to 13,785 VPD
- Underserved trade area
- McMahon will be 4 lanes with this development