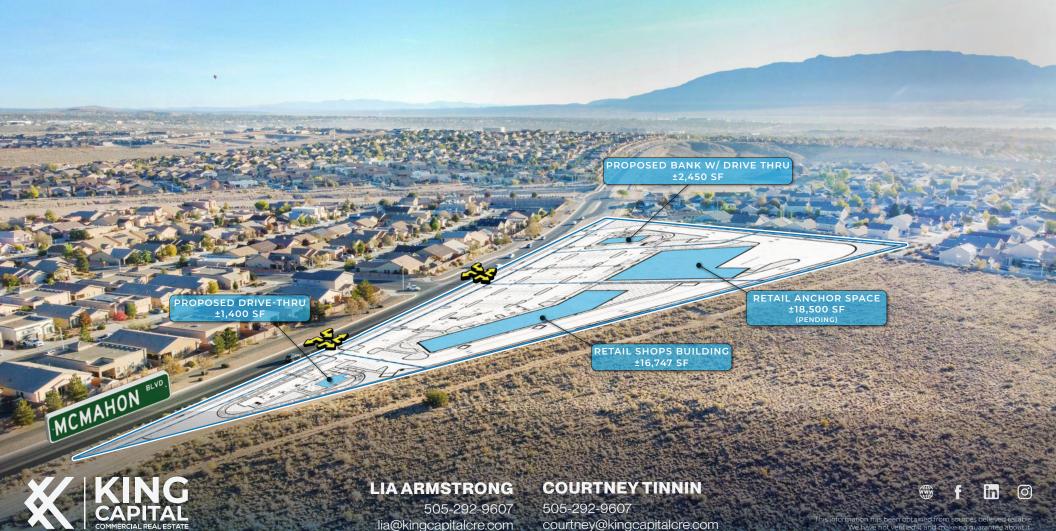

# **FOR LEASE**

NEW SHOPPING CENTER DEVELOPMENT **Drive Thru and Retail Space Available**NEQ of McMahon Blvd & Universe Blvd, Albuquerque, NM 87114

# **PROPERTY BENEFITS**

- Drive-thru pads and shop space available
- ▲ Located adjacent to CNM Westside Campus with 28,263 students
- Dense trade area with over 150,426 population within a 5 mile radius
- Full access from McMahon Blvd which is visible to 13,785 VPD
- Underserved trade area
- McMahon will be 4 lanes with this development