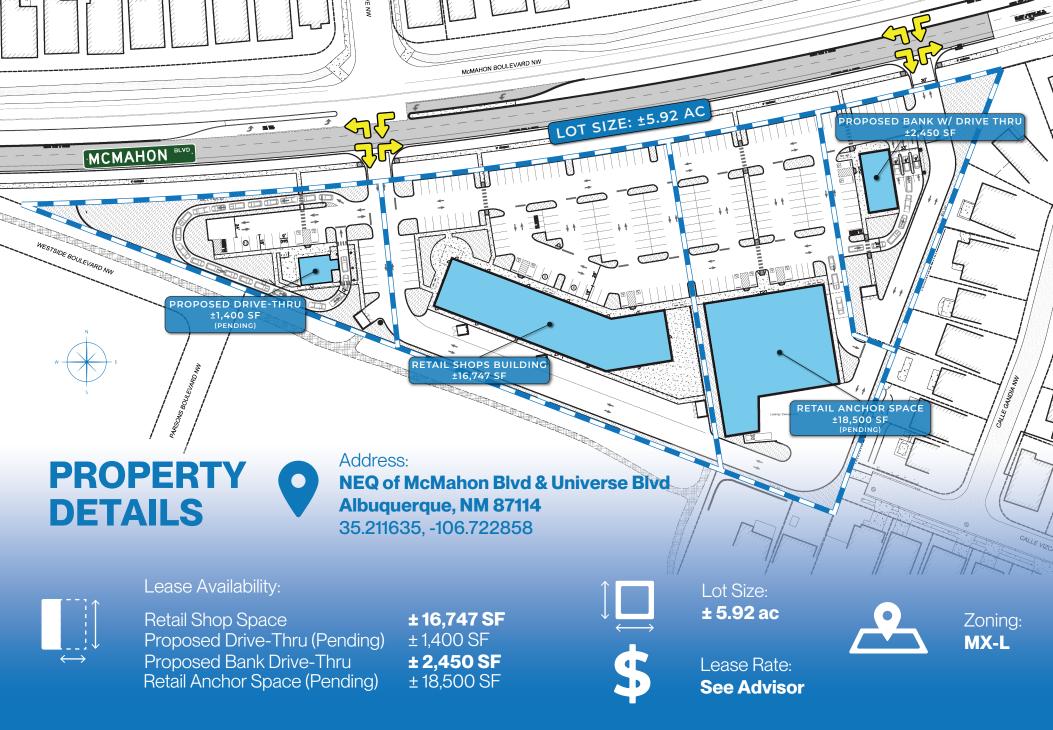

# **FOR LEASE**

NEW SHOPPING CENTER DEVELOPMENT **Drive Thru and Retail Space Available**NEQ of McMahon Blvd & Universe Blvd, Albuquerque, NM 87114

# **PROPERTY BENEFITS**

- Drive-thru pads and shop space available
- ▲ Located adjacent to CNM Westside Campus with 28,263 students
- Dense trade area with over 150,426 population within a 5 mile radius
- Full access from McMahon Blvd which is visible to 13,785 VPD
- Underserved trade area
- McMahon will be 4 lanes with this development