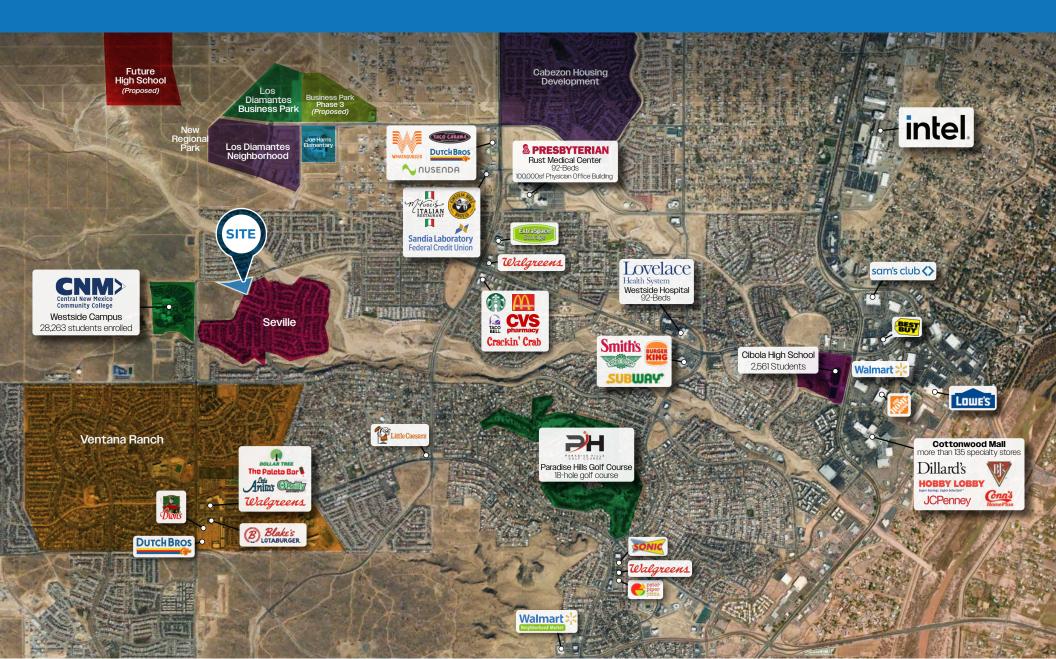

# **FOR LEASE**

NEW SHOPPING CENTER DEVELOPMENT **Drive Thru and Retail Space Available**NEQ of McMahon Blvd & Universe Blvd, Albuquerque, NM 87114

















# **PROPERTY BENEFITS**

- Drive-thru pads and shop space available
- ▲ Located adjacent to CNM Westside Campus with 28,263 students
- Dense trade area with over 150,426 population within a 5 mile radius
- Full access from McMahon Blvd which is visible to 13,785 VPD
- Underserved trade area
- McMahon will be 4 lanes with this development











### **MARKET AERIAL**





## MARKET OVERVIEW

# **AVERAGE HOUSEHOLD INCOME** 105K

**BUSINESS** 

2023 Estimated **Total Businesses** 

126

2023 Estimated **Total Employees** 

620

#### **2023 HOUSEHOLD**

1 MILE RADIUS 4,414

**3 MILE RADIUS** 25,922

**5 MILE RADIUS** 57,237

#### **2023 POPULATION**

**1 MILE RADIUS** 

**3 MILE RADIUS** 

**5 MILE RADIUS** 

150,426





**LIA ARMSTRONG** 

505-292-9607 lia@kingcapitalcre.com **COURTNEY TINNIN** 

505-292-9607 courtney@kingcapitalcre.com