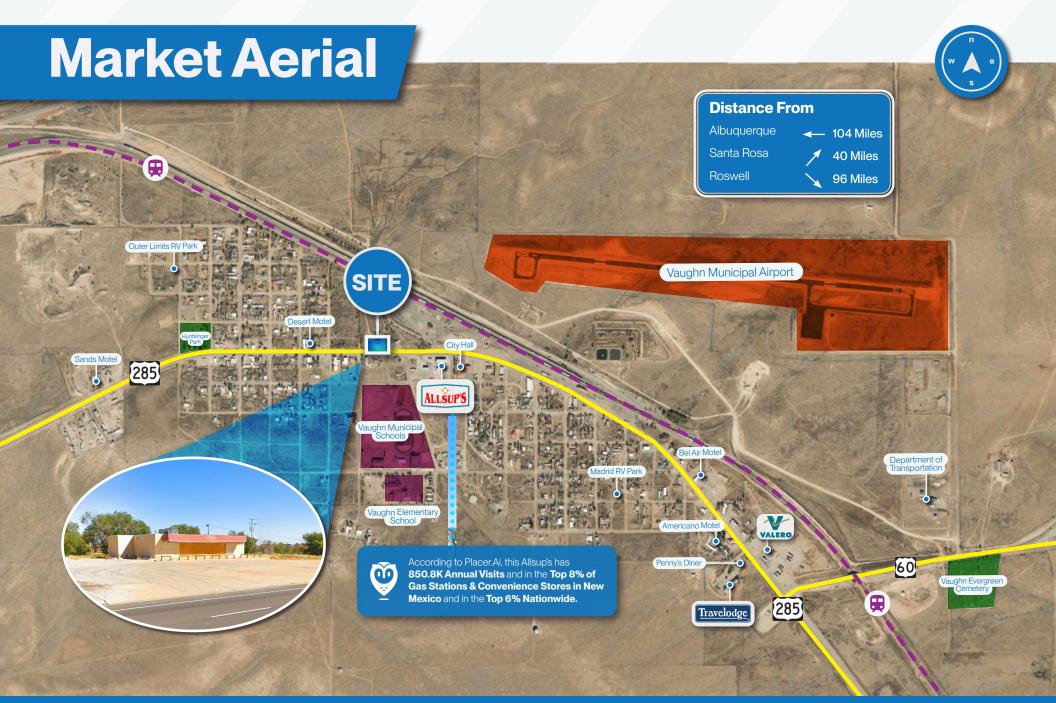

Once a bustling railroad town, Vaughn played a keyrole in early transportation and commerce in the region. While now a small, quiet town, its strategic location at a major highway junction makes it a natural stop for those on the road. This property is well-suited for a general store, feed or supply shop, catering to both locals and longhaul drivers

### **Property Benefits**

- Former convenience store with existing infrastructure for retail use
- Large lot size
- Strategically located at the intersection of three U.S. highways: US-285, US-60 and US-54
- Affordable investment in a low-competition market
- Excellent visibility and easy access from US-285

## **Market Overview**