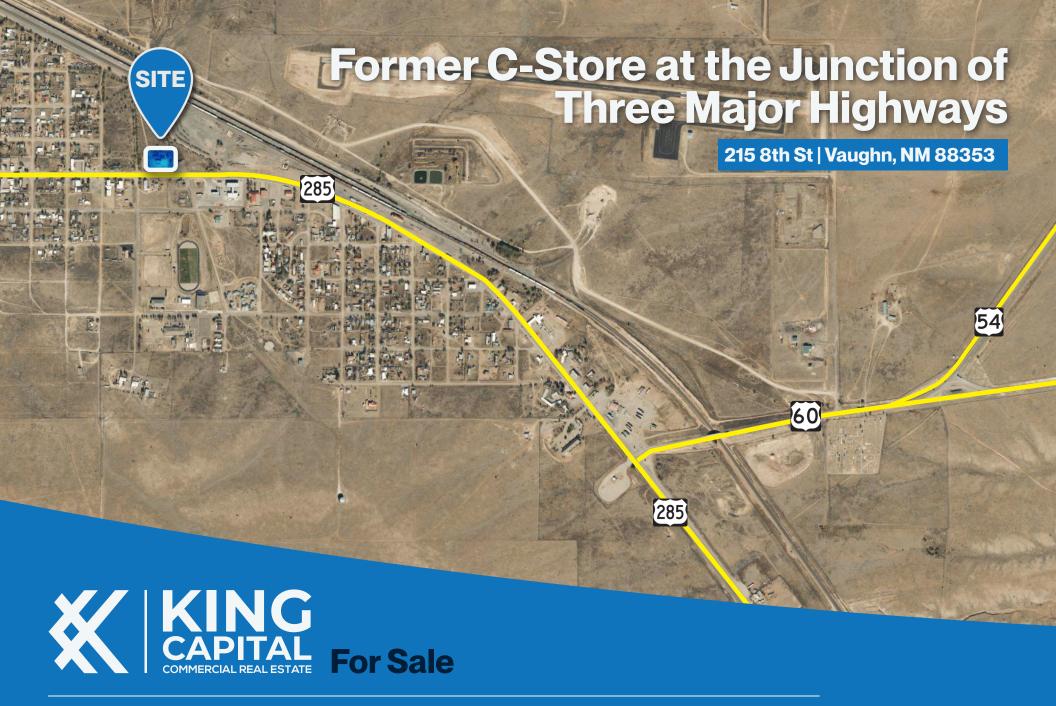

# **Property Details**

Sale Price **Ask Advisor** 

Lot Size 1.45 ac

**Building Size** ± 2,553 sf

Located in Vaughn, NM, where U.S. Highways 54,60, and 285 meet, this former convenience store presents a practical investment opportunity for a business owner looking to serve the area's ranching community, travelers, and pass-through traffic.

### **Property Benefits**

- Former convenience store with existing infrastructure for retail use
- Large lot size
- Strategically located at the intersection of three U.S. highways: US-285, US-60 and US-54
- Affordable investment in a low-competition market
- Excellent visibility and easy access from US-285