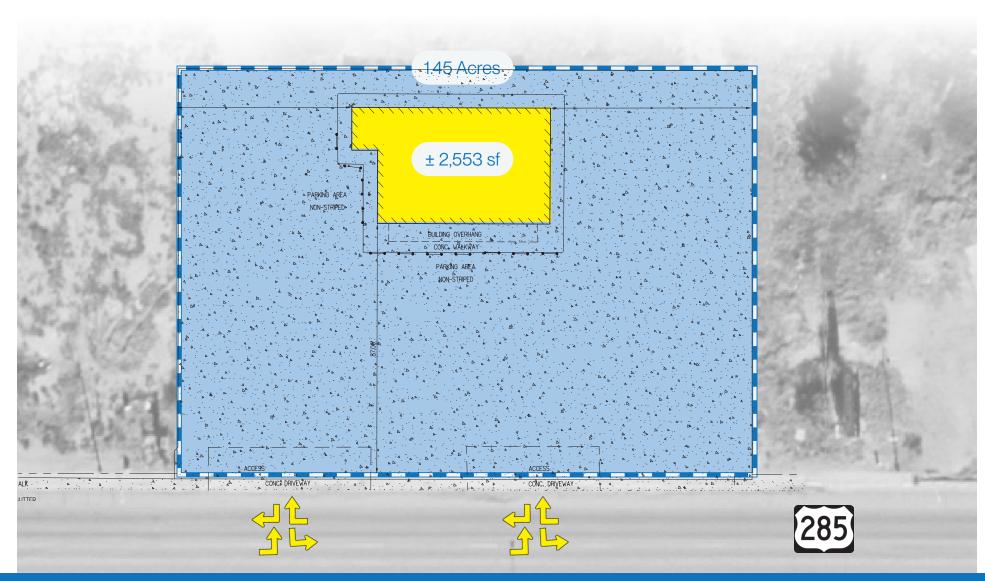

# **Property Details**

Sale Price **Ask Advisor** 

Lot Size 1.45 ac

**Building Size** ± 2,553 sf

Located in Vaughn, NM, where U.S. Highways 54,60, and 285 meet, this former convenience store presents a practical investment opportunity for a business owner looking to serve the area's ranching community, travelers, and pass-through traffic.

# **Site Map**