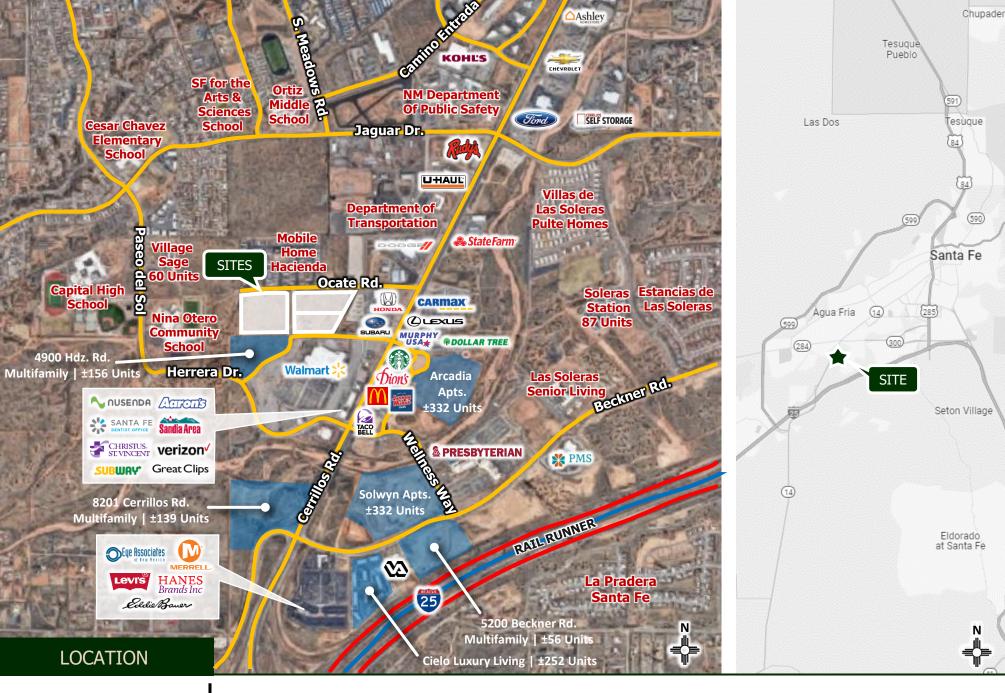

#### **HIGHLIGHTS**

- Located in a growing commercial & residential area
- Easy access through Tierra Contenta Dr, Ocate Rd. & Hernandez Dr.
- Level lots ready for development
- Utilities nearby
- Close to Santa Fe's best growing southside retail corridor
- ±1.5mi distance to the I-25 intersection