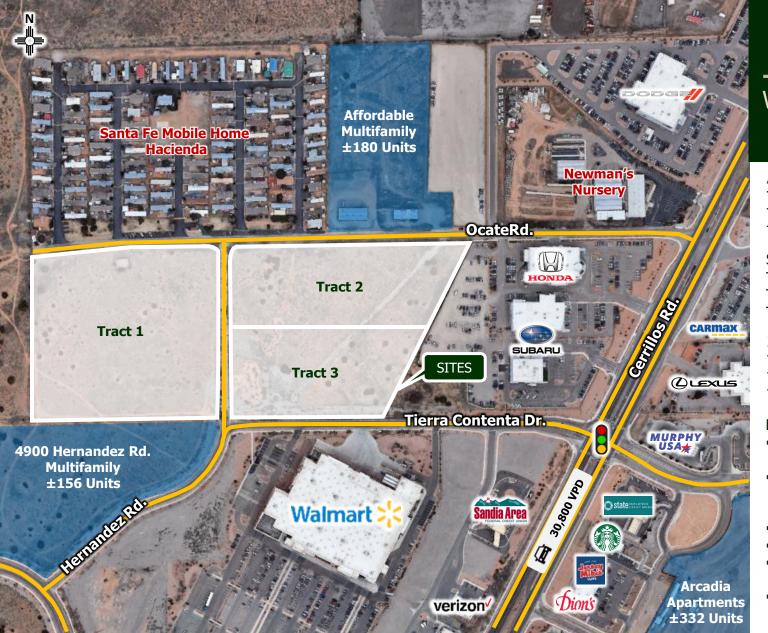

#### **AVAILABLE**

Tract 1: ±9.29 Ac. Tract 2: ±5.39 Ac. Tract 3: ±4.59 Ac.

#### SALE PRICE

Tract 1: \$3,437,300 (\$8.50/SF) Tract 2: \$2,156,000 (\$9.18/SF) Tract 3: \$1,698,300 (\$8.50/SF)

#### **ZONING**

Tract 1: R-21 | Residential, 21du/ac Tract 2: C-2 | General Commercial Tract 3: I-1 | Light Industrial

#### **HIGHLIGHTS**

- Located in a growing commercial & residential area
- Easy access through Tierra Contenta Dr, Ocate Rd. & Hernandez Dr.
- Level lots ready for development
- Utilities nearby
- Close to Santa Fe's best growing southside retail corridor
- ±1.5mi distance to the I-25 intersection