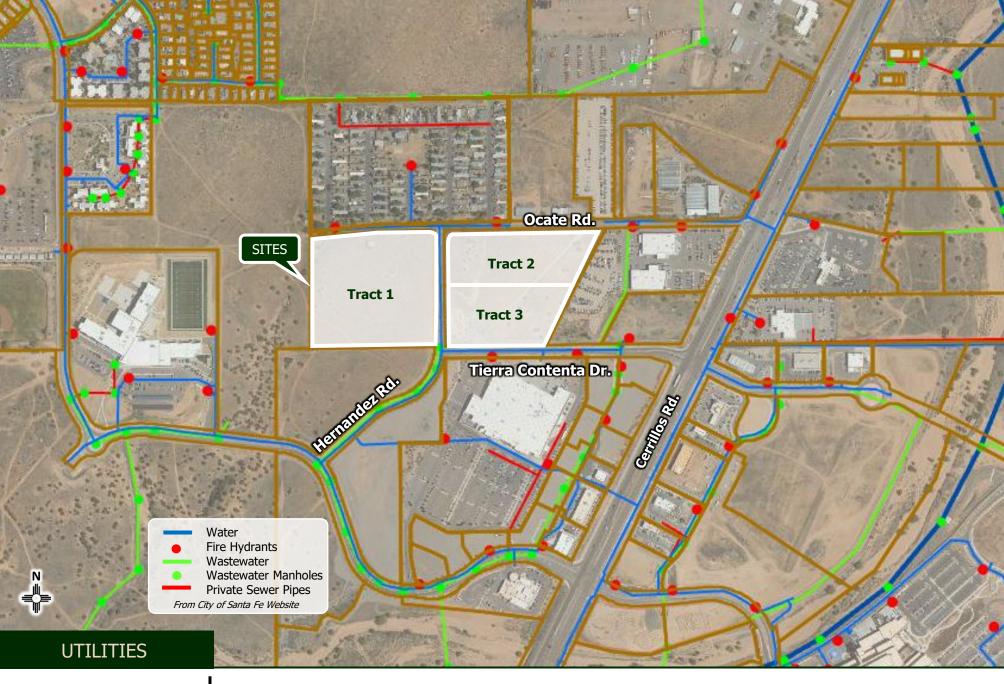

#### **HIGHLIGHTS**

- Located in a growing commercial & residential area
- Easy access through Tierra Contenta Dr, Ocate Rd. & Hernandez Dr.
- Level lots ready for development
- Utilities nearby
- Close to Santa Fe's best growing southside retail corridor
- ±1.5mi distance to the I-25 intersection