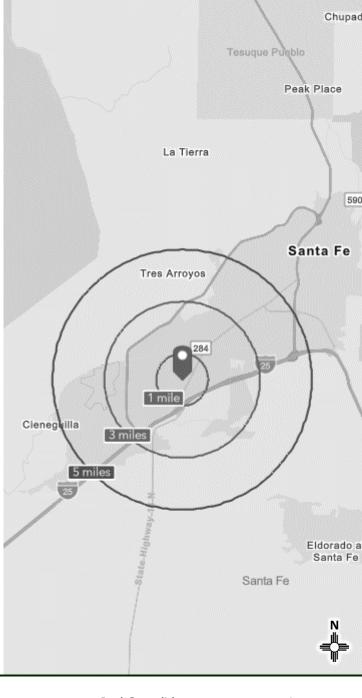

Walmart Supercenter Outparcels 0 Hernandez Rd. Santa Fe, NM 87507

Joel Cumplido 505.670.3328

Jonathon Rivera 505.913.0957 joel@garsagroup.com jonathon@garsagroup.com

| 2024 Forecasted by ESRI | 1 Mile   | 3 Mile   | 5 Mile   |
|-------------------------|----------|----------|----------|
| Population              | 7,157    | 48,274   | 77,173   |
| Households              | 2,798    | 18,619   | 31,762   |
| Families                | 1,829    | 11,490   | 18,236   |
| Average Households Size | 2.48     | 2.56     | 2.37     |
| Median Age              | 36.0     | 38.6     | 41.5     |
| Media HH Income         | \$72,601 | \$67,878 | \$70,468 |
| Average HH Income       | \$90,202 | \$90,955 | \$94,806 |
| Total Business          | 251      | 1,378    | 3,091    |
| Total Employees         | 3,294    | 15,901   | 34,395   |