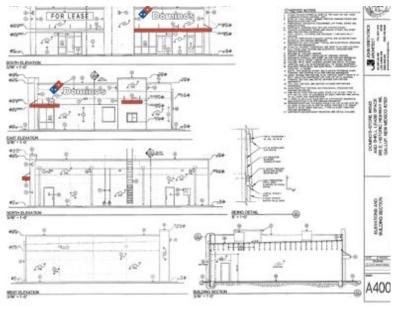

### **Description**

Lease Space Available in the New Domino's Pizza Buidling-Downtown Gallup-Under construction. Plan to be open in 2023. Lease Space available. 1545 Sq Ft.

### **Property Details**

| <b>Building Class</b> | Α                      |
|-----------------------|------------------------|
| Property Type         | Retail                 |
| Sub Type              | Restaurant             |
| Zoning                | HC - Heavy Commercial  |
| Building Status       | Proposed               |
| Building Size         | 1,545 SF               |
| Land Size             | 0.62 Acres / 27,007 SF |
|                       |                        |