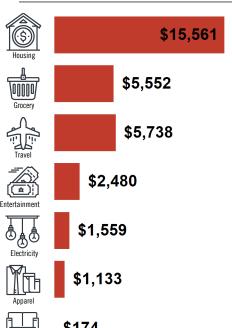

1









# Location Facts & Demographics

Demographics are determined by a 10 minute drive from 915 E Historic Hwy 66, Gallup, NM 87301

CITY, STATE

Gallup, NM

POPULATION

22,656

AVG. HHSIZE

3.03

**MEDIAN HHINCOME** 

\$42,699

HOME OWNERSHIP



### **EMPLOYMENT**



38.46 % Employed

1.88 % Unemployed

## **EDUCATION**

High School Grad: 30.78 %

Some College: 20.71 %

Associates: 7.19 %

Bachelors: **22.25** %

# GENDER & AGE





### RACE & ETHNICITY

| 26.26 % | White:             |
|---------|--------------------|
| 0.49 %  | Asian:             |
| 31.33 % | Native American:   |
| 0.01 %  | Pacific Islanders: |
| 0.14 %  | African-American:  |
| 27.42 % | Hispanic:          |
| 14.35 % | Two or More Races: |

# **Catylist** Research

### INCOME BY HOUSEHOLD



### HH SPENDING





\$174



\$342