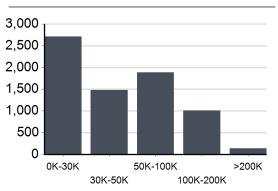

87305 | 505-722-7811









# Location Facts & Demographics

Demographics are determined by a 10 minute drive from 915 E Historic Hwy 66, Gallup, NM 87301

CITY, STATE

Gallup, NM

POPULATION

22,656

AVG. HHSIZE

3.03

**MEDIAN HHINCOME** 

\$42,699

HOME OWNERSHIP



### **EMPLOYMENT**



38.46 % Employed

1.88 % Unemployed

## **EDUCATION**

High School Grad: 30.78 %

Some College: 20.71 %

Associates: 7.19 %

Bachelors: **22.25** %

# GENDER & AGE





### RACE & ETHNICITY

| 26.26 % | White:             |
|---------|--------------------|
| 0.49 %  | Asian:             |
| 31.33 % | Native American:   |
| 0.01 %  | Pacific Islanders: |
| 0.14 %  | African-American:  |
| 27.42 % | Hispanic:          |
| 14.35 % | Two or More Races: |

# **Catylist** Research

### INCOME BY HOUSEHOLD



### HH SPENDING





\$174



\$342