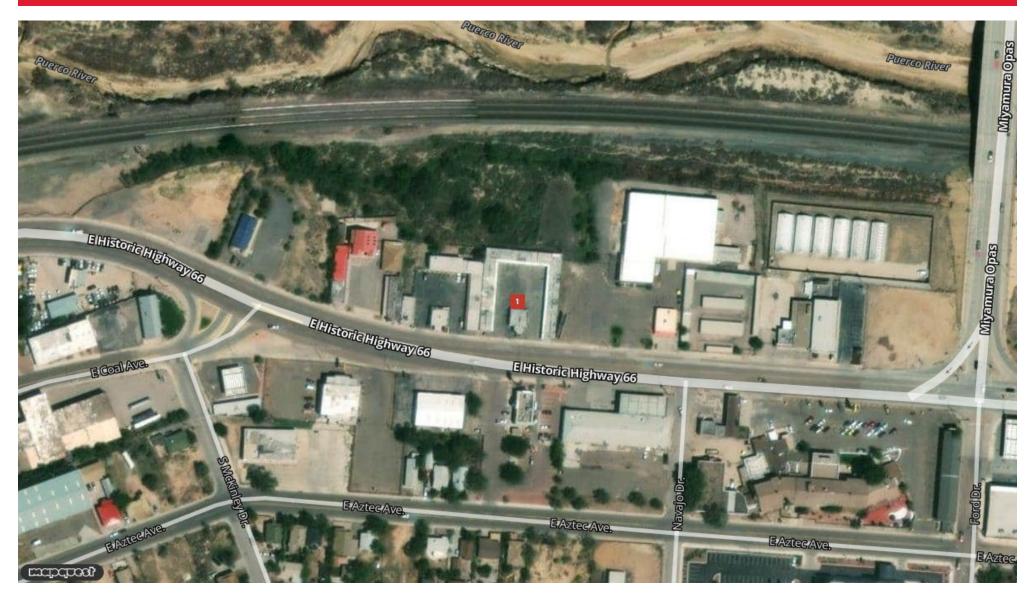

## **Domino's Pizza Building**

915 E Highway 66, Gallup, NM, 87301

Retail: Restaurant For Lease

Prepared on October 11, 2023

### **Description**

Lease Space Available in the New Domino's Pizza Buidling-Downtown Gallup-Under construction. Plan to be open in 2023. Lease Space available. 1545 Sq Ft.