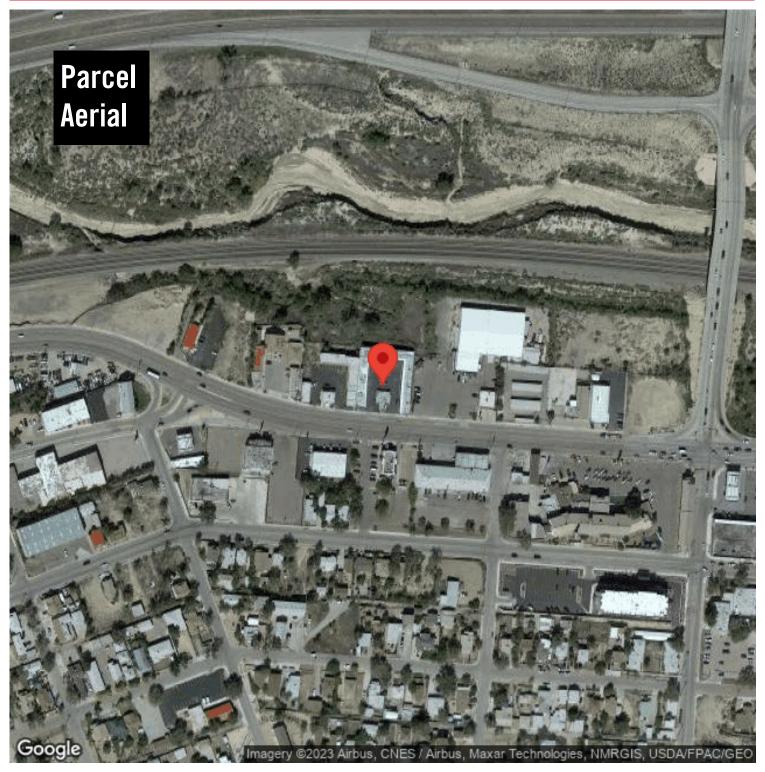

## **Domino's Pizza Building**

915 E Highway 66, Gallup, NM, 87301

Retail: Restaurant For Lease

Prepared on October 11, 2023

### **Description**

Lease Space Available in the New Domino's Pizza Buidling-Downtown Gallup-Under construction. Plan to be open in 2023. Lease Space available. 1545 Sq Ft.