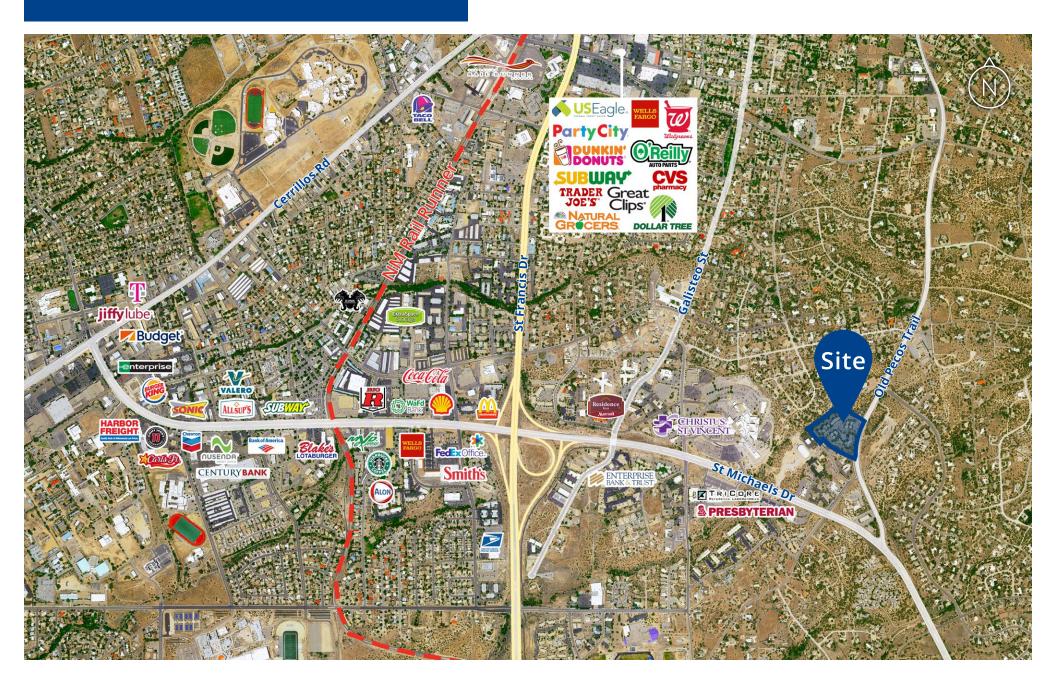

no elevator, stair access only)

1800-A1-1

± 378 RSF

\$694 /mo

### Features

- Locally owned & professionally managed
- Conveniently located minutes away from I-25, Santa Fe Plaza, various amenities, and the Medical Corridor
- Natural lighting available in most suites
- Community of local and national office tenants
- In close proximity to prominent medical, retail and office users
- Campus-like, landscaped grounds
- Great visibility from Old Pecos Trail
- Ample parking for staff and visitors
- Building signage available



### Site Plan

#### **Old Pecos Trail**

1 Suite 1800-A1-1 ± 378 RSF \$694 /mo

#### **Calle Medico**

1 Suite 1751-G ± 787 RSF \$21.00 PSF



### Suite 1751-G Floor Plan



### Suite 1800-A1 Floor Plan









# Property Gallery













### Trade Area Aerial



## Drive Time Map





### Colliers

Colliers | New Mexico-El Paso 5051 Journal Center Blvd. NE, Suite 200 Albuquerque, NM 87109 Main: +1 505 883 7676 colliers.com

John Ransom, CCIM, SIOR

SR VP | Principal +1 505 880 7011 john.ransom@colliers.com Lic. No. 11451

Tim With, CCIM, SIOR

SR VP | Principal +1 505 880 7092 tim.with@colliers.com Lic. No. 36272