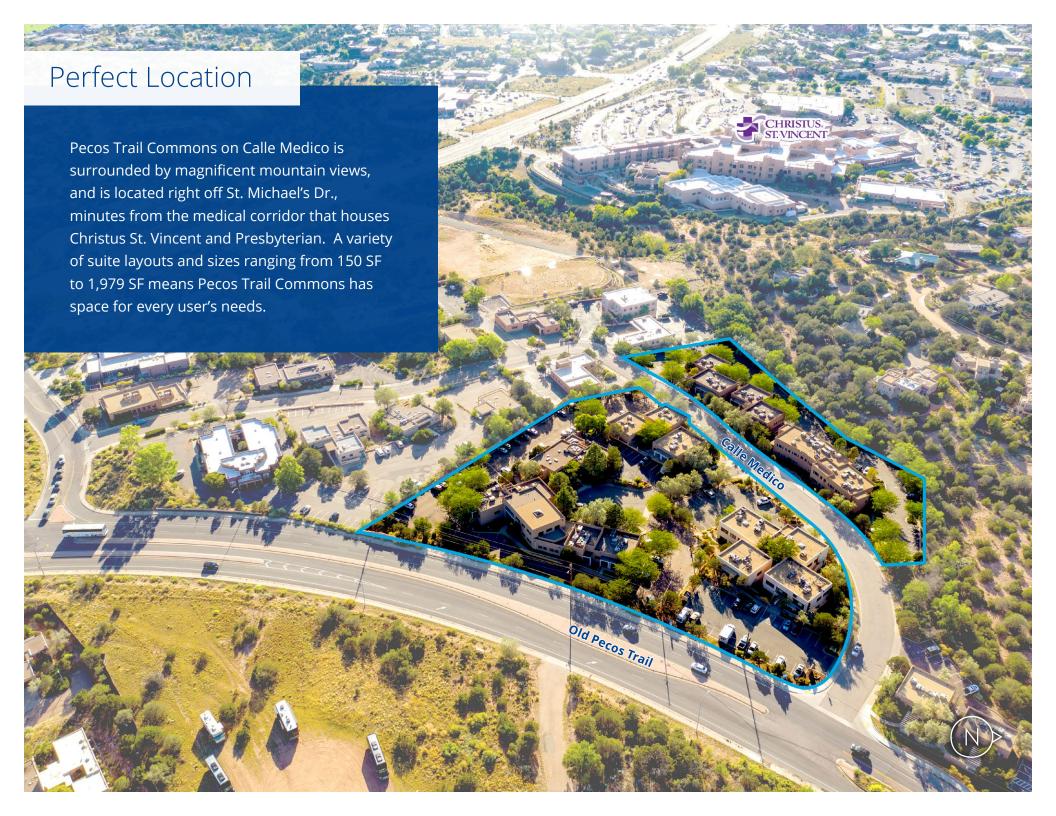

enant pays gas, electric, janitorial
- Executive Suites: Tenant pays in-suite janitorial

Zoning

C-1 (Office and Related Commercial)

#### **Full Suites Available**

1751-G

± 787 RSF

\$21.00 PSF

#### **Executive Suites Available**

Suites located on the 3rd floor (no elevator, stair access only)

1800-A1-1

± 378 RSF

\$694 /mo

### Features

- Locally owned & professionally managed
- Conveniently located minutes away from I-25, Santa Fe Plaza, various amenities, and the Medical Corridor
- Natural lighting available in most suites
- Community of local and national office tenants
- In close proximity to prominent medical, retail and office users
- Campus-like, landscaped grounds
- Great visibility from Old Pecos Trail
- Ample parking for staff and visitors
- Building signage available



### Site Plan

#### **Old Pecos Trail**

1 Suite 1800-A1-1 ± 378 RSF \$694 /mo

#### **Calle Medico**

1 Suite 1751-G ± 787 RSF \$21.00 PSF



### Suite 1751-G Floor Plan



### Suite 1800-A1 Floor Plan









# Property Gallery













### Trade Area Aerial



## Drive Time Map





### Colliers

Colliers | New Mexico-El Paso 5051 Journal Center Blvd. NE, Suite 200 Albuquerque, NM 87109 Main: +1 505 883 7676 colliers.com

John Ransom, CCIM, SIOR

SR VP | Principal +1 505 880 7011 john.ransom@colliers.com Lic. No. 11451

Tim With, CCIM, SIOR

SR VP | Principal +1 505 880 7092 tim.with@colliers.com Lic. No. 36272