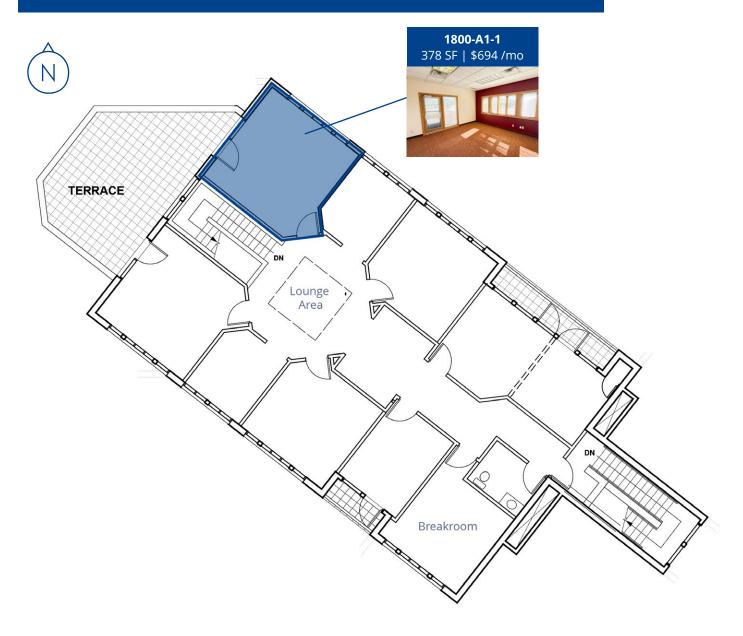

### Suite 1800-A1 Floor Plan

#### **Executive Suites Available**

Suites located on the 3rd floor (no elevator, stair access only)

1800-A1-1

± 378 RSF

\$694 /mo

#### **Old Pecos Trail**

1 Suite 1800-A1-1 ± 378 RSF \$694 /mo