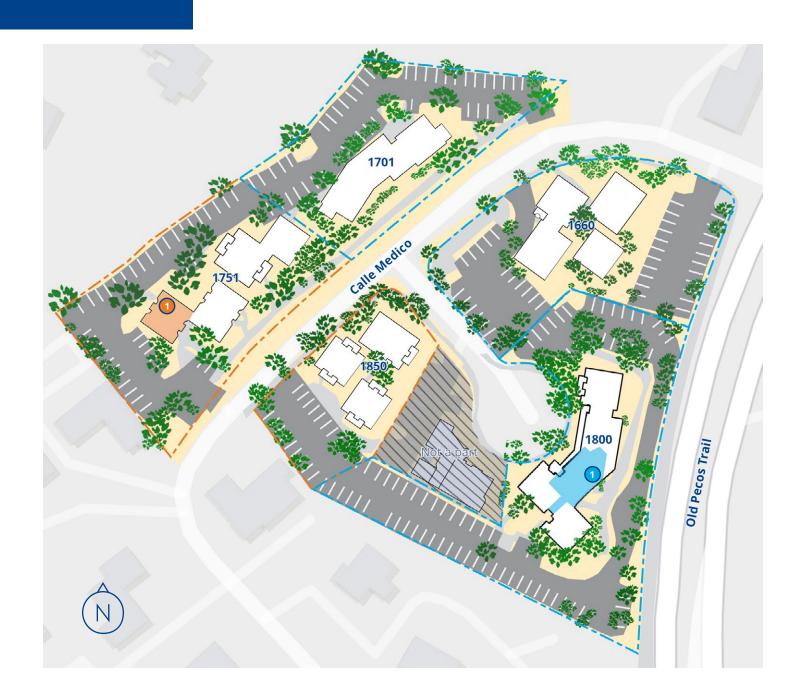

### Site Plan

#### **Old Pecos Trail**

1 Suite 1800-A1-1 ± 378 RSF \$694 /mo

#### **Calle Medico**

1 Suite 1751-G ± 787 RSF \$21.00 PSF