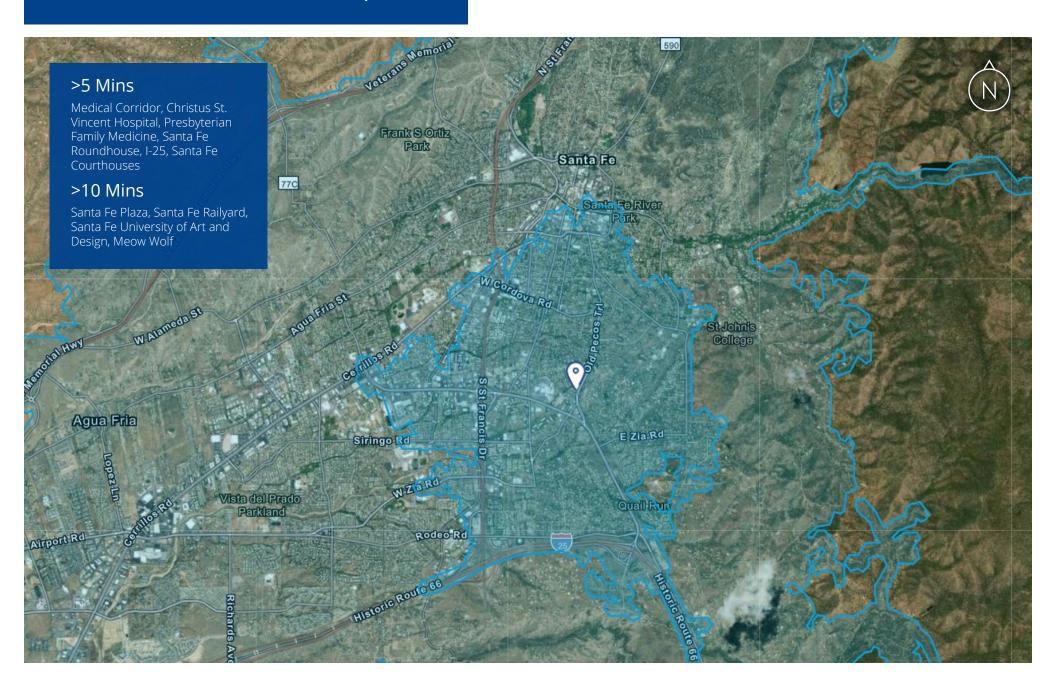

cess only)

1800-A1-1

± 378 RSF

\$694 /mo

### Features

- Locally owned & professionally managed
- Conveniently located minutes away from I-25, Santa Fe Plaza, various amenities, and the Medical Corridor
- Natural lighting available in most suites
- Community of local and national office tenants
- In close proximity to prominent medical, retail and office users
- Campus-like, landscaped grounds
- Great visibility from Old Pecos Trail
- Ample parking for staff and visitors
- Building signage available



### Site Plan

#### **Old Pecos Trail**

1 Suite 1800-A1-1 ± 378 RSF \$694 /mo

#### **Calle Medico**

1 Suite 1751-G ± 787 RSF \$21.00 PSF



### Suite 1751-G Floor Plan



### Suite 1800-A1 Floor Plan









# Property Gallery













### Trade Area Aerial



## Drive Time Map





### Colliers

Colliers | New Mexico-El Paso 5051 Journal Center Blvd. NE, Suite 200 Albuquerque, NM 87109 Main: +1 505 883 7676 colliers.com

John Ransom, CCIM, SIOR

SR VP | Principal +1 505 880 7011 john.ransom@colliers.com Lic. No. 11451

Tim With, CCIM, SIOR

SR VP | Principal +1 505 880 7092 tim.with@colliers.com Lic. No. 36272