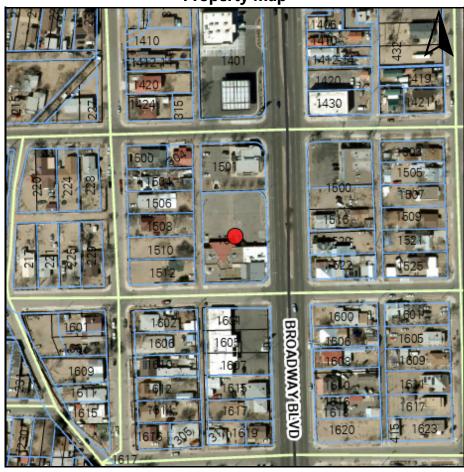

## **City of Albuquerque Property Report**

|                                                                                                                                             |                                            |                                         | -                    |
|---------------------------------------------------------------------------------------------------------------------------------------------|--------------------------------------------|-----------------------------------------|----------------------|
| Platted Parcel Address:                                                                                                                     | 1511 BROADWAY BLVD SE                      |                                         | IT HURLE             |
| Assessor Parcel Address:                                                                                                                    | 1521 BROADWAY BLVD SE                      |                                         |                      |
| Report Date:                                                                                                                                | 11/15/2024                                 |                                         | www.cabq.gov/gis     |
| Bernalillo County Assess                                                                                                                    | or Awnorshin Data                          | (Click here fi                          | or more information) |
|                                                                                                                                             | BLUE LLC                                   |                                         |                      |
|                                                                                                                                             |                                            | NINA 97104 1072                         |                      |
| Owner Address:916 ACEQUIA ESCONDIDA NW ALBUQUERQUE NM 87104-1973Uniform Property Code (UPC):101405633334711704Tax Year:2024Tax District:A1A |                                            |                                         |                      |
| • •                                                                                                                                         | LK L PLAT OF LOT 3-A, BLOCK "L" EASTI      |                                         |                      |
| Property Class: C                                                                                                                           | <b>Document Number:</b> 9218195 (          |                                         | res: 0.652           |
|                                                                                                                                             | Document Number. 9218195                   | J20092 AC                               | <b>165.</b> 0.032    |
| Albuquerque Planning a                                                                                                                      | nd Zoning Data                             | <u>Bernalillo County I</u>              | Planning and Zoning  |
| Jurisdiction: ALBUQUERQUE                                                                                                                   |                                            | Zone Atlas Page: <u>L-14</u>            |                      |
| IDO Zone District: <u>MX-L</u>                                                                                                              | IDO District Definitior                    | : Low Intensity                         |                      |
| Land Use: 03   Commercial R                                                                                                                 | etail Lot: 3A Block: L                     | Subdivision: EASTER                     | RN ADDN              |
| Neighborhood Associations   Office of Neighborhood Coordination                                                                             |                                            |                                         |                      |
| City Recognized Neighborhood South Broadway NA   Associations: South Broadway NA                                                            |                                            |                                         |                      |
| Services                                                                                                                                    |                                            |                                         |                      |
| Police Beat: 222                                                                                                                            | Area Command: VALLEY                       |                                         |                      |
| Residential Trash Pickup and                                                                                                                | Recycling: Wednesday                       |                                         |                      |
| City Council Districts                                                                                                                      |                                            |                                         |                      |
|                                                                                                                                             | Joaquin Baca Councilor                     | <b>Email:</b> joaquinbaca@c             | abalaov              |
| Policy Analyst: Nathan A.<br>Molina                                                                                                         | Policy Analyst namolina@cabq.gov<br>Email: | juli juli juli juli juli juli juli juli |                      |
| Other Legislative District                                                                                                                  | S                                          |                                         |                      |
| US Congressional District:                                                                                                                  | 2 - Gabriel Vasquez                        |                                         |                      |
| County Commission District:                                                                                                                 | 3 - Adriann Barboa                         |                                         |                      |
| NM House Of Representative                                                                                                                  | s: 14 - Miguel P. Garcia                   |                                         |                      |
| NM Senate:                                                                                                                                  | 13 - Bill B. O'Neill                       |                                         |                      |
| APS School Service Area                                                                                                                     | s                                          | <u>Albuqu</u>                           | erque Public Schools |
| Elementary School: EUGENE F                                                                                                                 | TIELD Middle School: WASHING               | TON High School: A                      | ALBUQUERQUE          |
| FEMA Flood Zone: X                                                                                                                          |                                            | <u>FEMA Flood</u>                       | d Map Service Center |
|                                                                                                                                             |                                            |                                         |                      |

Property Map

**Context Map** 

11/15/24 01:26 PM