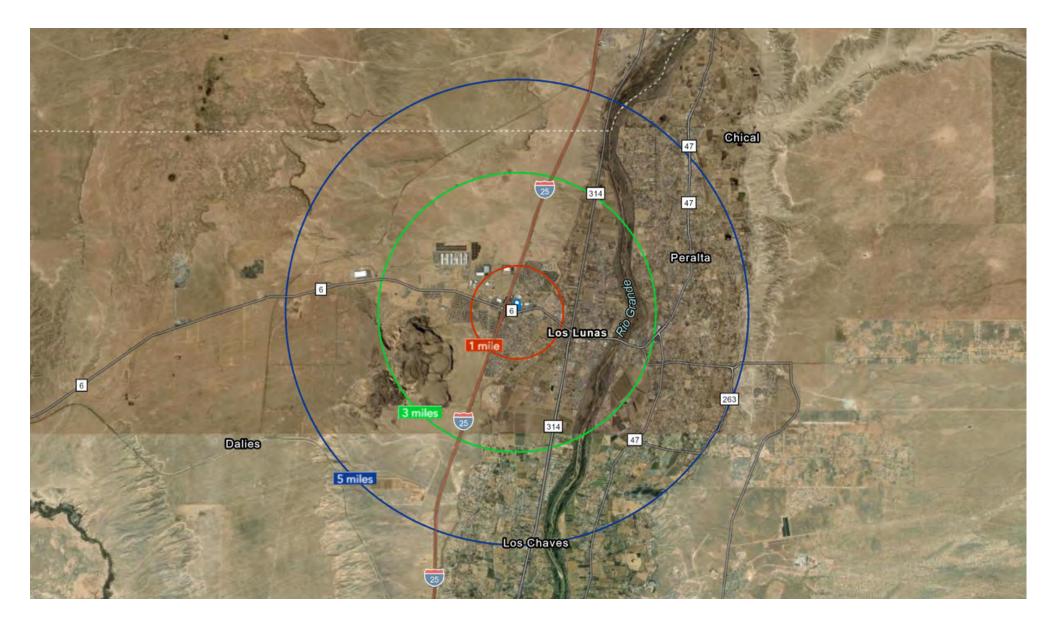

## **DEMOGRAPHIC MAP**

# **DEMOGRAGHICS**

|                               | 1 mile   | 3 miles  | 5 miles  |
|-------------------------------|----------|----------|----------|
| Census 2020 Summary           |          |          |          |
| Population                    | 6,273    | 20,459   | 35,710   |
| Households                    | 2,356    | 7,047    | 12,888   |
| Average Household Size        | 2.65     | 2.72     | 2.63     |
| 2023 Summary                  |          |          |          |
| Population                    | 6,559    | 21,329   | 36,421   |
| Households                    | 2,493    | 7,454    | 13,299   |
| Families                      | 1,781    | 5,254    | 9,350    |
| Average Household Size        | 2.62     | 2.69     | 2.60     |
| Owner Occupied Housing Units  | 1,896    | 5,606    | 10,556   |
| Renter Occupied Housing Units | 597      | 1,848    | 2,743    |
| Median Age                    | 37.4     | 37.5     | 40.5     |
| Median Household Income       | \$60,196 | \$57,601 | \$57,891 |
| Average Household Income      | \$80,890 | \$76,525 | \$79,857 |
| 2028 Summary                  |          |          |          |
| Population                    | 6,702    | 21,622   | 36,545   |
| Households                    | 2,580    | 7,675    | 13,529   |
| Families                      | 1,832    | 5,382    | 9,456    |
| Average Household Size        | 2.59     | 2.65     | 2.57     |
| Owner Occupied Housing Units  | 1,987    | 5,844    | 10,808   |
| Renter Occupied Housing Units | 593      | 1,832    | 2,721    |
| Median Age                    | 37.9     | 38.2     | 41.1     |
| Median Household Income       | \$66,355 | \$63,126 | \$64,580 |
| Average Household Income      | \$93,097 | \$87,329 | \$92,139 |
| Trends: 2023-2028 Annual Rate |          |          |          |
| Population                    | 0.43%    | 0.27%    | 0.07%    |
| Households                    | 0.69%    | 0.59%    | 0.34%    |
| Families                      | 0.57%    | 0.48%    | 0.23%    |
| Owner Households              | 0.94%    | 0.84%    | 0.47%    |