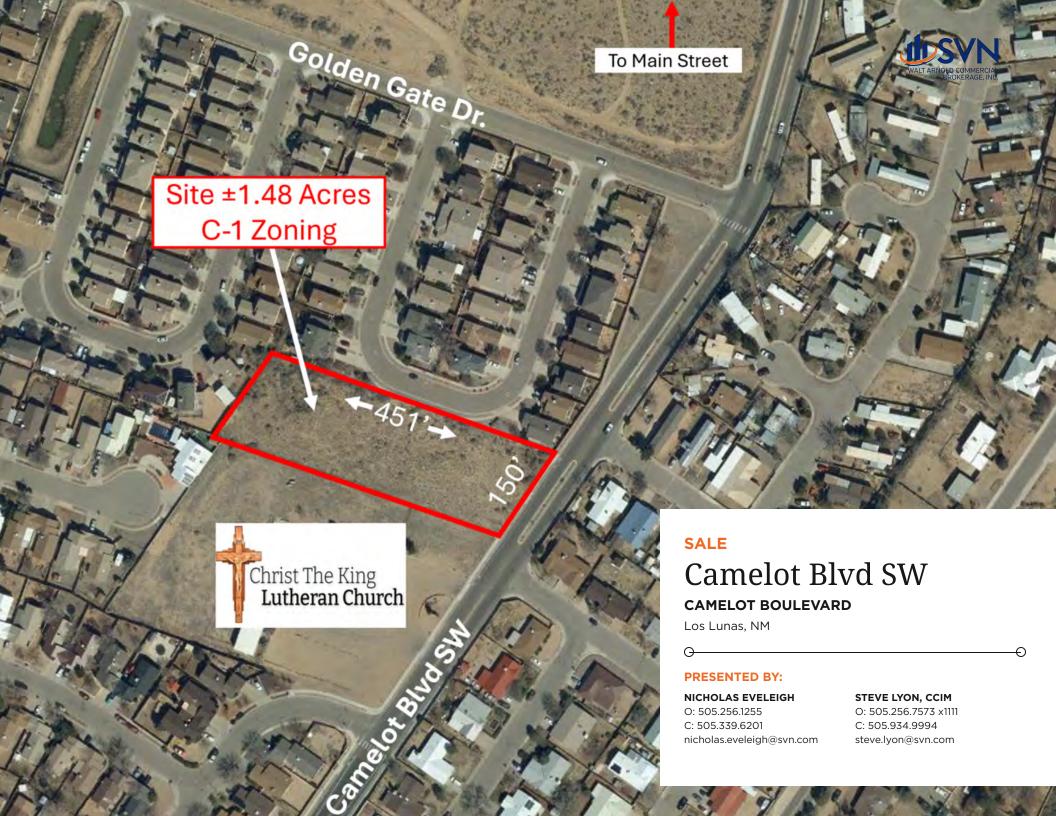

### OFFERING SUMMARY

| SALE PRICE: | \$450,000                         |
|-------------|-----------------------------------|
| LOT SIZE:   | ±1.48 Acres<br>(Aprrox. 64,496SF) |
| FRONTAGE:   | ±150′                             |
| DEPTH:      | ±451′                             |
| ZONING:     | C-1, City of Los Lunas            |
|             |                                   |

### **PROPERTY OVERVIEW**

Approximately 1.48 acres of commercially zoned land just 1,500' south of Main Street (SH 6) in Los Lunas, New Mexico. This parcel provides a central location for your business to service Los Lunas, Belen, and I-25 commuters. The site is expertly positioned away from the busy commercial corridor while being just minutes from major thoroughfares (Main Street and I-25). Single family residences surround the site. Christ the King Church is adjacent. Two Village of Los Lunas parks are walking distance from the site. Circulation is supported by Castillo Drive to the south, Camino del Rey to the west and Golden Gate Drive to the north. Camelot at Main Street intersection is signalized.

#### PROPERTY HIGHLIGHTS

- Interior location yet close to Main Street and I-25 (1/4 mile from intersection)
- · Village of Los Lunas utilities near site
- · Commercial 1 zoning
- · Level terrain
- Approximately 150' frontage along Camelot Blvd

## HIGH UP AERIAL