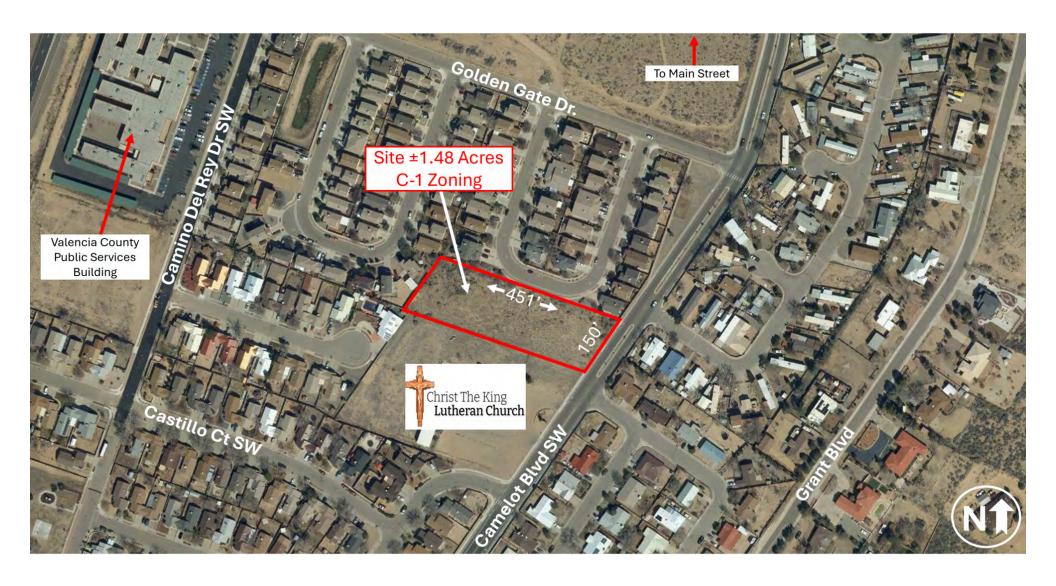

## **CLOSE IN AERIAL**

### **PROPERTY OVERVIEW**

Approximately 1.48 acres of commercially zoned land just 1,500' south of Main Street (SH 6) in Los Lunas, New Mexico. This parcel provides a central location for your business to service Los Lunas, Belen, and I-25 commuters. The site is expertly positioned away from the busy commercial corridor while being just minutes from major thoroughfares (Main Street and I-25). Single family residences surround the site. Christ the King Church is adjacent. Two Village of Los Lunas parks are walking distance from the site. Circulation is supported by Castillo Drive to the south, Camino del Rey to the west and Golden Gate Drive to the north. Camelot at Main Street intersection is signalized.

### OFFERING SUMMARY

| SALE PRICE: | \$450,000                         |
|-------------|-----------------------------------|
| LOT SIZE:   | ±1.48 Acres<br>(Aprrox. 64,496SF) |
| FRONTAGE:   | ±150′                             |
| DEPTH:      | ±451′                             |
| ZONING:     | C-1, City of Los Lunas            |
|             |                                   |

#### PROPERTY HIGHLIGHTS

- Interior location yet close to Main Street and I-25 (1/4 mile from intersection)
- · Village of Los Lunas utilities near site
- · Commercial 1 zoning
- · Level terrain
- Approximately 150' frontage along Camelot Blvd