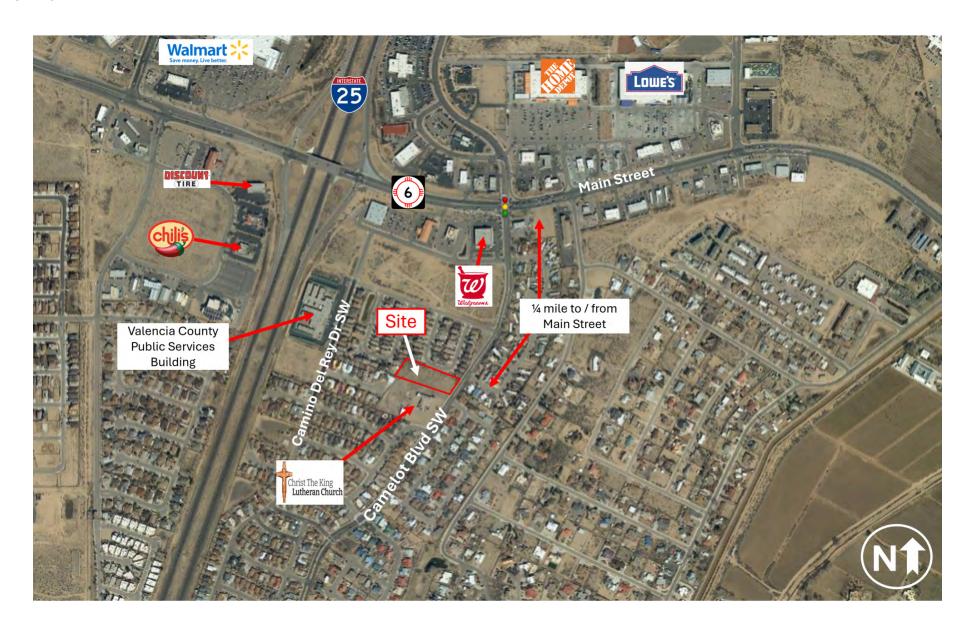

### **PROPERTY OVERVIEW**

Approximately 1.48 acres of commercially zoned land just 1,500' south of Main Street (SH 6) in Los Lunas, New Mexico. This parcel provides a central location for your business to service Los Lunas, Belen, and I-25 commuters. The site is expertly positioned away from the busy commercial corridor while being just minutes from major thoroughfares (Main Street and I-25). Single family residences surround the site. Christ the King Church is adjacent. Two Village of Los Lunas parks are walking distance from the site. Circulation is supported by Castillo Drive to the south, Camino del Rey to the west and Golden Gate Drive to the north. Camelot at Main Street intersection is signalized.

#### PROPERTY HIGHLIGHTS

- Interior location yet close to Main Street and I-25 (1/4 mile from intersection)
- · Village of Los Lunas utilities near site
- · Commercial 1 zoning
- · Level terrain
- Approximately 150' frontage along Camelot Blvd