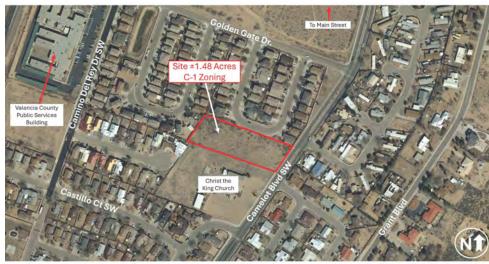

### **PROPERTY OVERVIEW**

Approximately 1.48 acres of commercially zoned land just 1,500' south of Main Street (SH 6) in Los Lunas, New Mexico. This parcel provides a central location for your business to service Los Lunas, Belen, and I-25 commuters. The site is expertly positioned away from the busy commercial corridor while being just minutes from major thoroughfares (Main Street and I-25). Single family residences surround the site. Christ the King Church is adjacent. Two Village of Los Lunas parks are walking distance from the site. Circulation is supported by Castillo Drive to the south, Camino del Rey to the west and Golden Gate Drive to the north. Camelot at Main Street intersection is signalized.

## **CLOSE IN AERIAL**