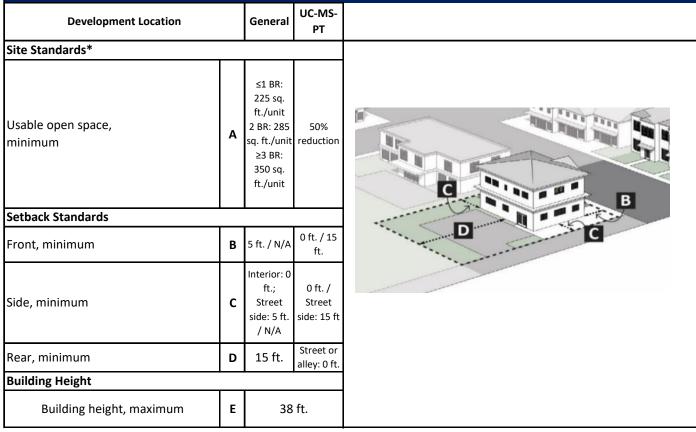

## **Development Standards Summary**

Table 2-4-3: MX-L Zone District Dimensional Standards

UC-MS-PT = Urban Centers, Main Street areas, and Premium Transit areas BR = bedroom DU = dwelling units

Note: Any different dimensional standards in Part 14-16-3 (Overlay Zones) and Section 14-16-5-9 (Neighborhood Edges) applicable to the property shall prevail over the standards in this table.

[1] Residential development that qualifies for funding through Article 14-17 of ROA 1994 (Family Housing Developments) may be eligible for development incentives specified in that Article.

\*See IDO Subsection 14-16-5-1(C)(2) Contextual Residential Development in Areas of Consistency, if applicable, for additional standards that modify these general dimensional standards.