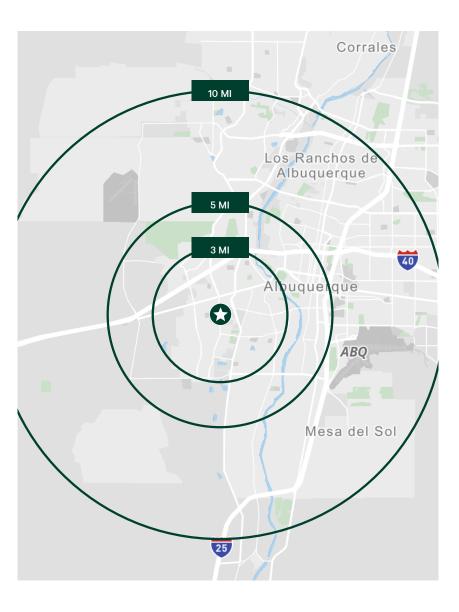

#### **POPULATION**

114,260 (3 Minutes) 188,506 (5 Minutes) 440,449 (10 Minutes)

#### # OF HOUSEHOLDS

36,379 (3 Minutes) 65,838 (5 Minutes) 170,521 (10 Minutes)

#### **AVG HH INCOME**

\$60,937 (3 Minutes) \$63,877 (5 Minutes) \$69,151 (10 Minutes)

14.1% (3 Minutes) 20.5% (5 Minutes) 29.9% (10 Minutes)

#### PROJ POP 2021 - 2026

0.26% (3 Minutes) 0.68% (5 Minutes)

0.72% (10 Minutes)

#### **AVERAGE AGE**

31.4 (3 Minutes) 33.4 (5 Minutes)

35.2 (10 Minutes)