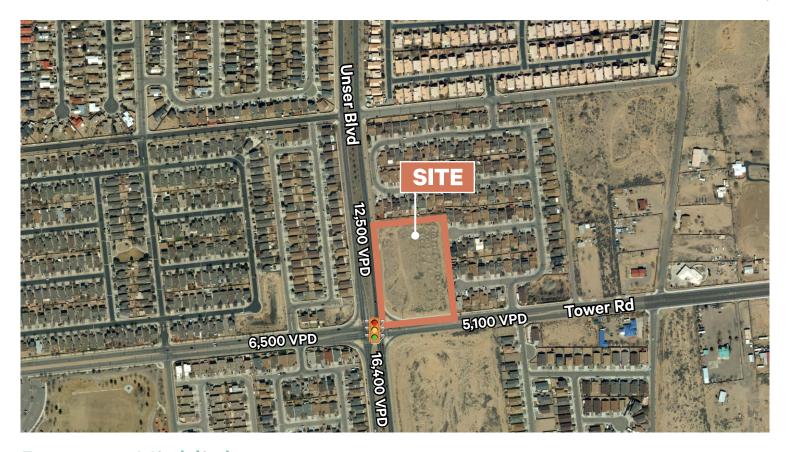

## **Property Highlights**

- 4.3± Acres
- Sale Price: \$9.00/SF
- Located at signalized intersection along major arterial, Unser Blvd 12,500 VPD
- Mixed-use zoning allows for a variety of uses

- Excellent visibility and access
- Located within an underserved trade area
- 114,260 population with average household income of \$60,937 within a 3 mile radius

#### NEC of Unser Blvd and Tower Rd SW

Albuquerque, NM