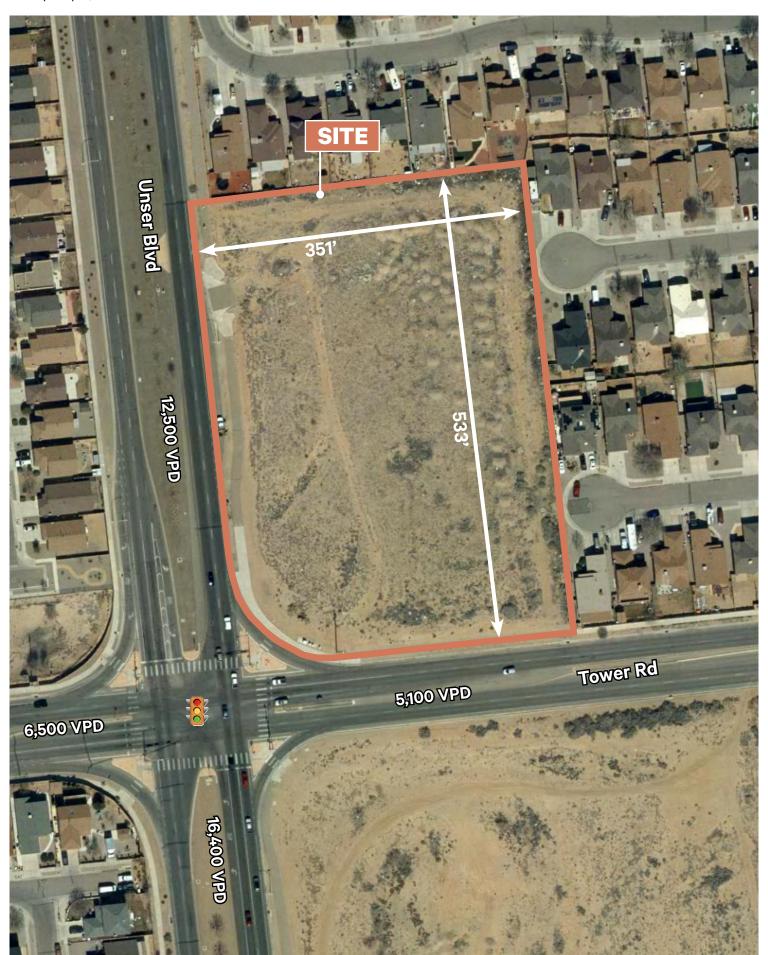

## **Property Highlights**

- 4.3± Acres
- Sale Price: \$9.00/SF
- Located at signalized intersection along major arterial, Unser Blvd 12,500 VPD
- Mixed-use zoning allows for a variety of uses

- Excellent visibility and access
- Located within an underserved trade area
- 114,260 population with average household income of \$60,937 within a 3 mile radius

#### NEC of Unser Blvd and Tower Rd SW

Albuquerque, NM