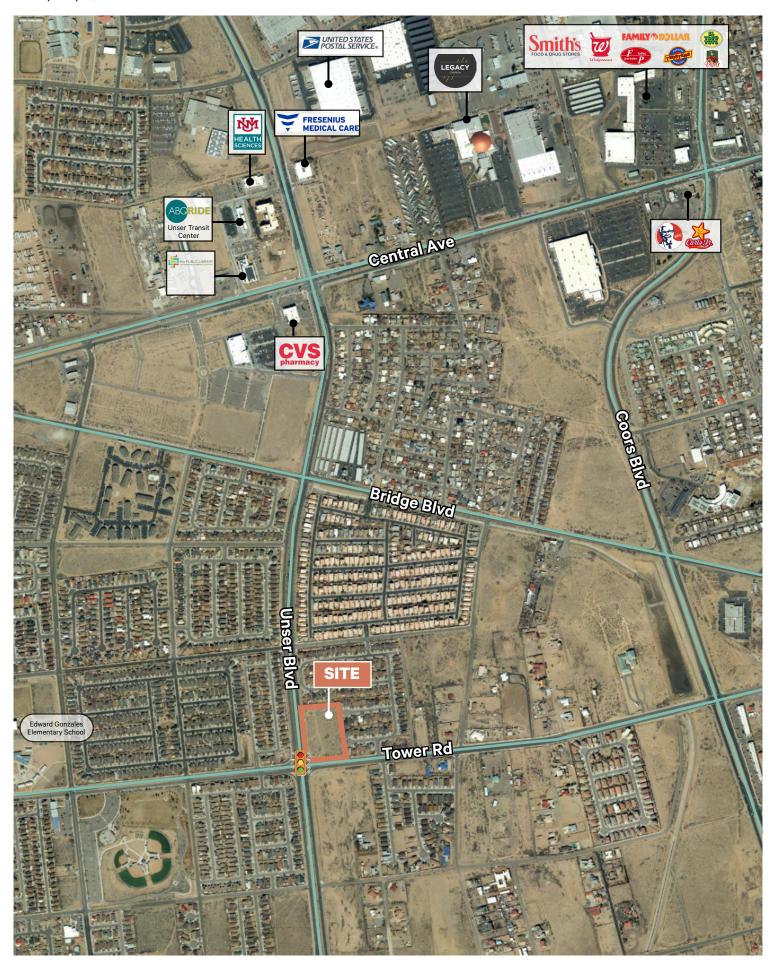

## **Property Highlights**

- 4.3± Acres
- Sale Price: \$9.00/SF
- Located at signalized intersection along major arterial, Unser Blvd 12,500 VPD
- Mixed-use zoning allows for a variety of uses

- Excellent visibility and access
- Located within an underserved trade area
- 114,260 population with average household income of \$60,937 within a 3 mile radius