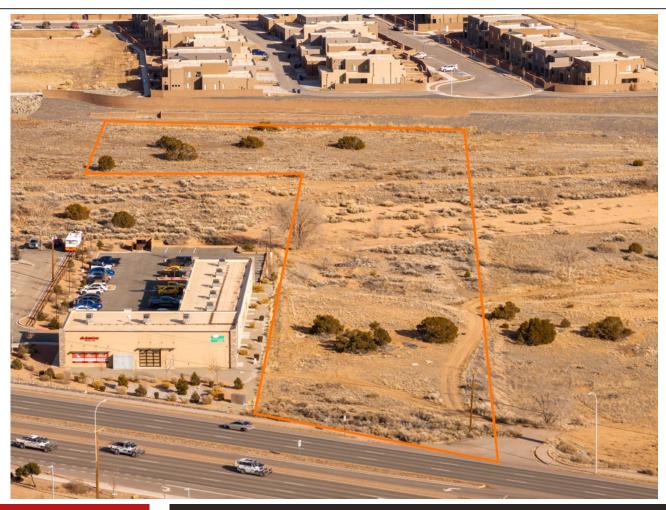

## 6680 Cerrillos Road, Santa Fe, NM 87507

- » Land
- » Approximately 3.76 acre lot in prime location on Cerrillos Road in Santa Fe, New Mexico
- » More Info: 6680Cerrillos.com

This prime 3.76-acre vacant commercial parcel at 6680 Cerrillos Road offers a unique investment opportunity in the heart of Santa Fe's bustling automotive retail hub, home to a cluster of 12 dealerships. This property is positioned just north of the Walmart Superstore and Presbyterian Hospital and stands out for its strategic location. While some of the land falls within a floodplain, the parcel has approximately 1.5 acres of buildable terrain. This opens up the potential for constructing a two-story structure exceeding 20,000 square feet, with innovative terrain management strategies enabling the second level to align with Cerrillos Road's elevation. Detailed sketches, including potential site layouts, elevation, and a comprehensive site study, are attached for review, showcasing solutions to maximize the site's utility despite its floodplain impact. Located merely two lots north of the CarMax Dealership and directly opposite the Dodge, Jeep, and Subaru dealerships, the property is at the epicenter of automotive retail. The surrounding area is witnessing a commercial, apartment, and residential development surge, further enhancing the site's appeal. The property benefits from high traffic volumes on Cerrillos Road, thanks to its proximity to significant intersections like Jaguar Drive, Governor Miles to the north, Terra Contenta Drive, and Las Solaras Drive to the south. As one of the last undeveloped parcels in its rapidly expanding commercial and residential subdistricts, this offering represents a chance for investors, developers, or retailers to acquire one of Santa Fe's most desirable locations In the path of significant growth and development potential.