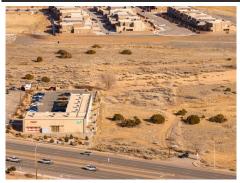

## 6680 Cerrillos Road, Santa Fe, NM 87507

- » Land
- Approximately 3.76 acre lot in prime location on Cerrillos Road in Santa Fe. New Mexico
- » More Info: 6680Cerrillos.com

This prime 3.76-acre vacant commercial parcel at 6680 Cerrillos Road offers a unique investment opportunity in the heart of Santa Fe's bustling automotive retail hub, home to a cluster of 12 dealerships. This property is positioned just north of the Walmart Superstore and Presbyterian Hospital and stands out for its strategic location. While some of the land falls within a floodplain, the parcel has approximately 1.5 acres of buildable terrain. This opens up the potential for constructing a two-story structure exceeding 20,000 square feet, with innovative terrain management strategies enabling the second level to align with Cerrillos Road's elevation. Detailed sketches, including potential site layouts, elevation, and a comprehensive site study, are attached for review, showcasing solutions to maximize the site's utility despite its floodplain impact. Located merely two lots north of the CarMax Dealership and directly opposite the Dodge, Jeep, and Subaru dealerships, the property is at the epicenter of automotive retail. The surrounding area is witnessing a commercial, apartment, and residential development surge, further enhancing the site's appeal. The property benefits from high traffic volumes on Cerrillos Road, thanks to its proximity to significant intersections like Jaquar Drive, Governor Miles to the north, Tierra Contenta Drive, and Las Solaras Drive to the south. As one of the last undeveloped parcels in its rapidly expanding commercial and recidential subdictricts, this offering represents a chance for