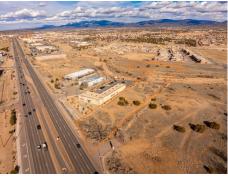

## 6680 Cerrillos Road, Santa Fe, NM 87507

- » Land
- Approximately 3.76 acre lot in prime location on Cerrillos Road in Santa Fe. New Mexico
- » More Info: 6680Cerrillos.com

This prime 3.76-acre vacant commercial parcel at 6680 Cerrillos Road offers a unique investment opportunity in the heart of Santa Fe's bustling automotive retail hub, home to a cluster of 12 dealerships. This property is positioned just north of the Walmart Superstore and Presbyterian Hospital and stands out for its strategic location. While some of the land falls within a floodplain, the parcel has approximately 1.5 acres of buildable terrain. This opens up the potential for constructing a two-story structure exceeding 20,000 square feet, with innovative terrain management strategies enabling the second level to align with Cerrillos Road's elevation. Detailed sketches, including potential site layouts, elevation, and a comprehensive site study, are attached for review, showcasing solutions to maximize the site's utility despite its floodplain impact. Located merely two lots north of the CarMax Dealership and directly opposite the Dodge, Jeep, and Subaru dealerships, the property is at the epicenter of automotive retail. The surrounding area is witnessing a commercial, apartment, and residential development surge, further enhancing the site's appeal. The property benefits from high traffic volumes on Cerrillos Road, thanks to its proximity to significant intersections like Jaquar Drive, Governor Miles to the north, Tierra Contenta Drive, and Las Solaras Drive to the south. As one of the last undeveloped parcels in its rapidly expanding commercial and recidential subdictricts, this offering represents a chance for