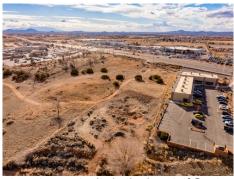

## 6680 Cerrillos Road, Santa Fe, NM 87507

- » Land
- Approximately 3.76 acre lot in prime location on Cerrillos Road in Santa Fe. New Mexico
- » More Info: 6680Cerrillos.com

This prime 3.76-acre vacant commercial parcel at 6680 Cerrillos Road offers a unique investment opportunity in the heart of Santa Fe's bustling automotive retail hub, home to a cluster of 12 dealerships. This property is positioned just north of the Walmart Superstore and Presbyterian Hospital and stands out for its strategic location. While some of the land falls within a floodplain, the parcel has approximately 1.5 acres of buildable terrain. This opens up the potential for constructing a two-story structure exceeding 20,000 square feet, with innovative terrain management strategies enabling the second level to align with Cerrillos Road's elevation. Detailed sketches, including potential site layouts, elevation, and a comprehensive site study, are attached for review, showcasing solutions to maximize the site's utility despite its floodplain impact. Located merely two lots north of the CarMax Dealership and directly opposite the Dodge, Jeep, and Subaru dealerships, the property is at the epicenter of automotive retail. The surrounding area is witnessing a commercial, apartment, and residential development surge, further enhancing the site's appeal. The property benefits from high traffic volumes on Cerrillos Road, thanks to its proximity to significant intersections like Jaquar Drive, Governor Miles to the north, Tierra Contenta Drive, and Las Solaras Drive to the south. As one of the last undeveloped parcels in its rapidly expanding commercial and recidential subdictricts, this offering represents a chance for