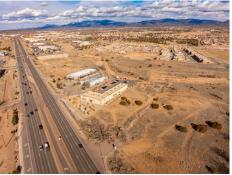

## 6680 Cerrillos Road, Santa Fe, NM 87507

- » Land
- Approximately 3.76 acre lot in prime location on Cerrillos Road in Santa Fe. New Mexico
- » More Info: 6680Cerrillos.com

This prime 3.76-acre vacant commercial parcel at 6680 Cerrillos Road offers a unique investment opportunity in the heart of Santa Fe's bustling automotive retail hub, home to a cluster of 12 dealerships. This property is positioned just north of the Walmart Superstore and Presbyterian Hospital and stands out for its strategic location. While some of the land falls within a floodplain, the parcel has approximately 1.5 acres of buildable terrain. This opens up the potential for constructing a two-story structure exceeding 20,000 square feet, with innovative terrain management strategies enabling the second level to align with Cerrillos Road's elevation. Detailed sketches, including potential site layouts, elevation, and a comprehensive site study, are attached for review, showcasing solutions to maximize the site's utility despite its floodplain impact. Located merely two lots north of the CarMax Dealership and directly opposite the Dodge, Jeep, and Subaru dealerships, the property is at the epicenter of automotive retail. The surrounding area is witnessing a commercial, apartment, and residential development surge, further enhancing the site's appeal. The property benefits from high traffic volumes on Cerrillos Road, thanks to its proximity to significant intersections like Jaquar Drive, Governor Miles to the north, Tierra Contenta Drive, and Las Solaras Drive to the south. As one of the last undeveloped parcels in its rapidly expanding commercial and recidential subdictricts, this offering represents a chance for