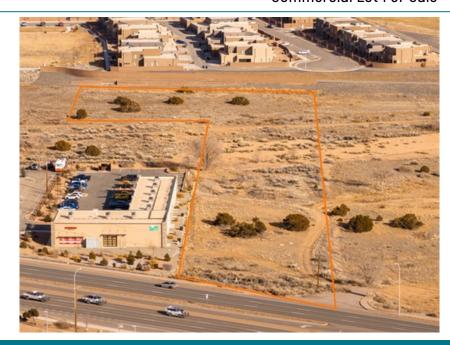

## 6680 Cerrillos Road, Santa Fe, NM 87507

- » Land
- Approximately 3.76 acre lot in prime location on Cerrillos Road in Santa Fe. New Mexico
- » More Info: 6680Cerrillos.com

This prime 3.76-acre vacant commercial parcel at 6680 Cerrillos Road offers a unique investment opportunity in the heart of Santa Fe's bustling automotive retail hub, home to a cluster of 12 dealerships. This property is positioned just north of the Walmart Superstore and Presbyterian Hospital and stands out for its strategic location. While some of the land falls within a floodplain, the parcel has approximately 1.5 acres of buildable terrain. This opens up the potential for constructing a two-story structure exceeding 20,000 square feet, with innovative terrain management strategies enabling the second level to align with Cerrillos Road's elevation. Detailed sketches, including potential site layouts, elevation, and a comprehensive site study, are attached for review, showcasing solutions to maximize the site's utility despite its floodplain impact. Located merely two lots north of the CarMax Dealership and directly opposite the Dodge, Jeep, and Subaru dealerships, the property is at the epicenter of automotive retail. The surrounding area is witnessing a commercial, apartment, and residential development surge, further enhancing the site's appeal. The property benefits from high traffic volumes on Cerrillos Road, thanks to its proximity to significant intersections like Jaquar Drive, Governor Miles to the north, Tierra Contenta Drive, and Las Solaras Drive to the south. As one of the last undeveloped parcels in its rapidly expanding commercial and recidential subdictricts, this offering represents a chance for