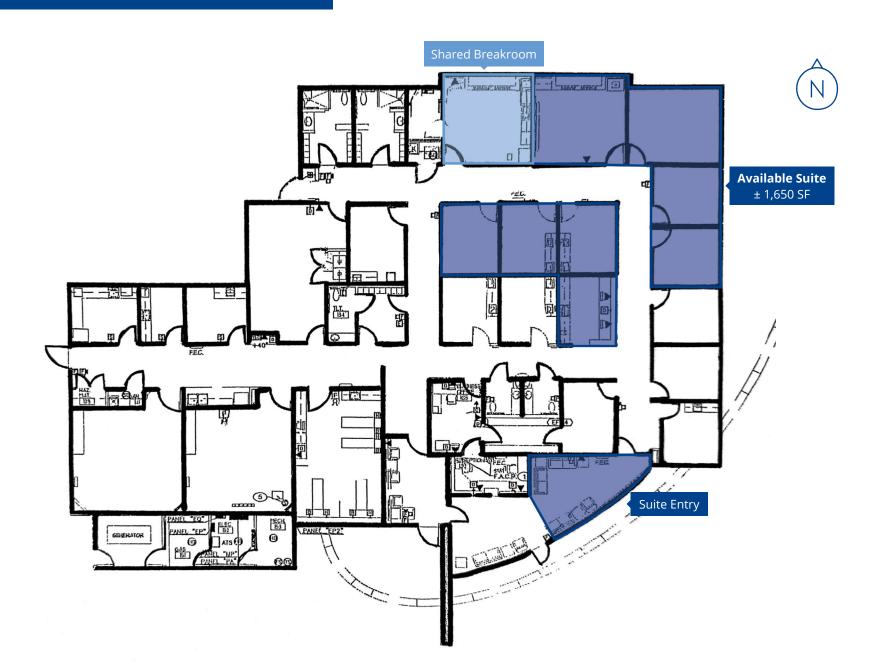

#### Floor Plan

- Medical/exam room space
- 5 Exam rooms (2 sinks)
- Nurse station (1 sink)
- Corner office
- Conference/meeting room
- Shared breakroom
- Attached to AAAHC credentialed surgery center
- Easy Access to I-40
- Excellent location near Presbyterian Kaseman Hospital
- Fire sprinklers
- Constructed in 2000
- 36 Parking spaces (32 regular/4 handicap)