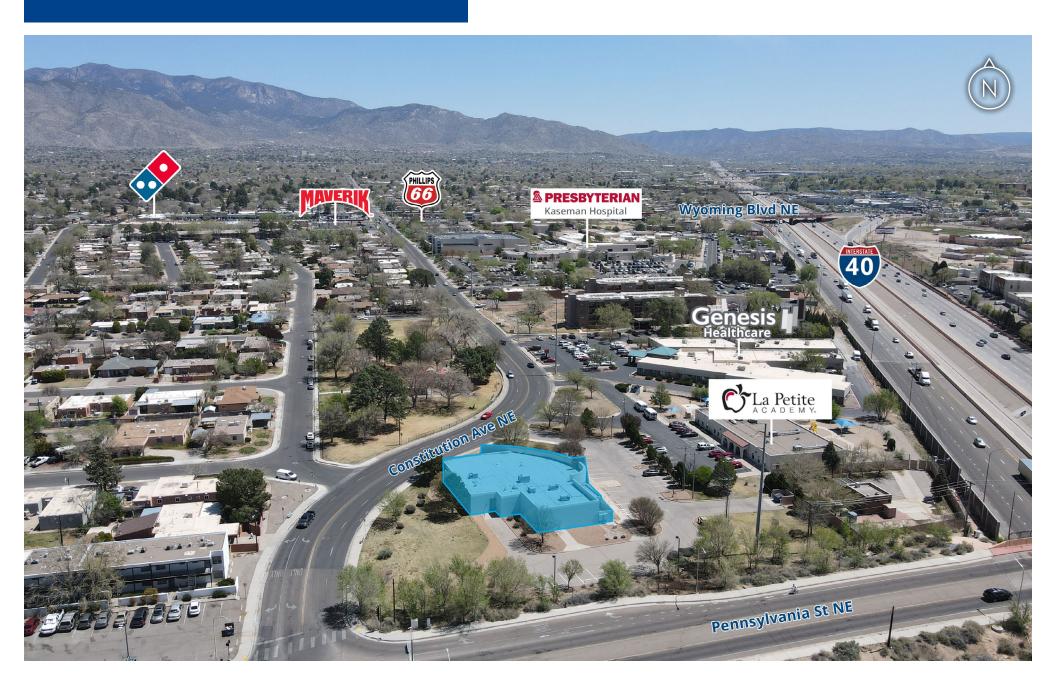

## Aerial

- Medical/exam room space
- 5 Exam rooms (2 sinks)
- Nurse station (1 sink)
- Corner office
- Conference/meeting room
- Shared breakroom
- Attached to AAAHC credentialed surgery center
- Easy Access to I-40
- Excellent location near Presbyterian Kaseman Hospital
- Fire sprinklers
- Constructed in 2000
- 36 Parking spaces (32 regular/4 handicap)