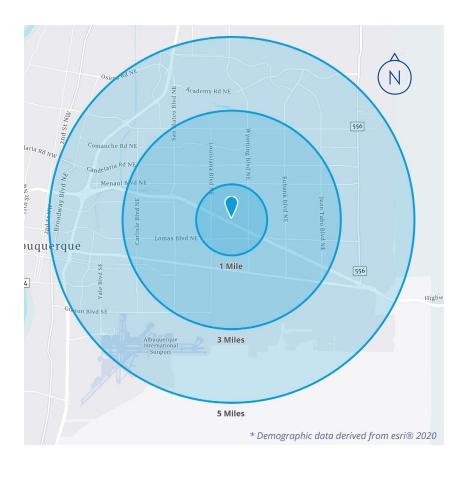

# Demographics\*

|                    | 1 MILE   | 3 MILES  | 5 MILES  |
|--------------------|----------|----------|----------|
| Population         | 15,873   | 141,284  | 287,355  |
| Households         | 7,058    | 64,190   | 131,961  |
| Median Age         | 42.0     | 39.9     | 39.7     |
| Average HH Income  | \$69,892 | \$80,491 | \$87,480 |
| Per Capita Income  | \$32,312 | \$36,794 | \$40,359 |
| Daytime Population | 22,616   | 158,888  | 344,655  |
| College Education  | 45.8%    | 47.5%    | 52.5%    |