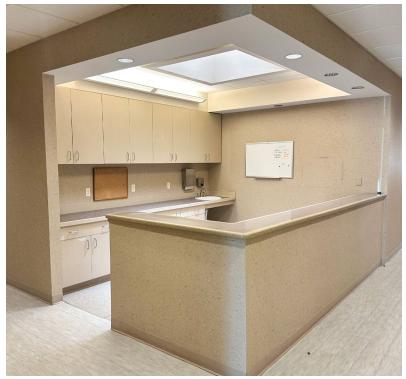

- Medical/exam room space
- 5 Exam rooms (2 sinks)
- Nurse station (1 sink)
- Corner office
- Conference/meeting room
- Shared breakroom
- Attached to AAAHC credentialed surgery center
- Easy Access to I-40
- Excellent location near Presbyterian Kaseman Hospital
- Fire sprinklers
- Constructed in 2000
- 36 Parking spaces (32 regular/4 handicap)

# Property Gallery