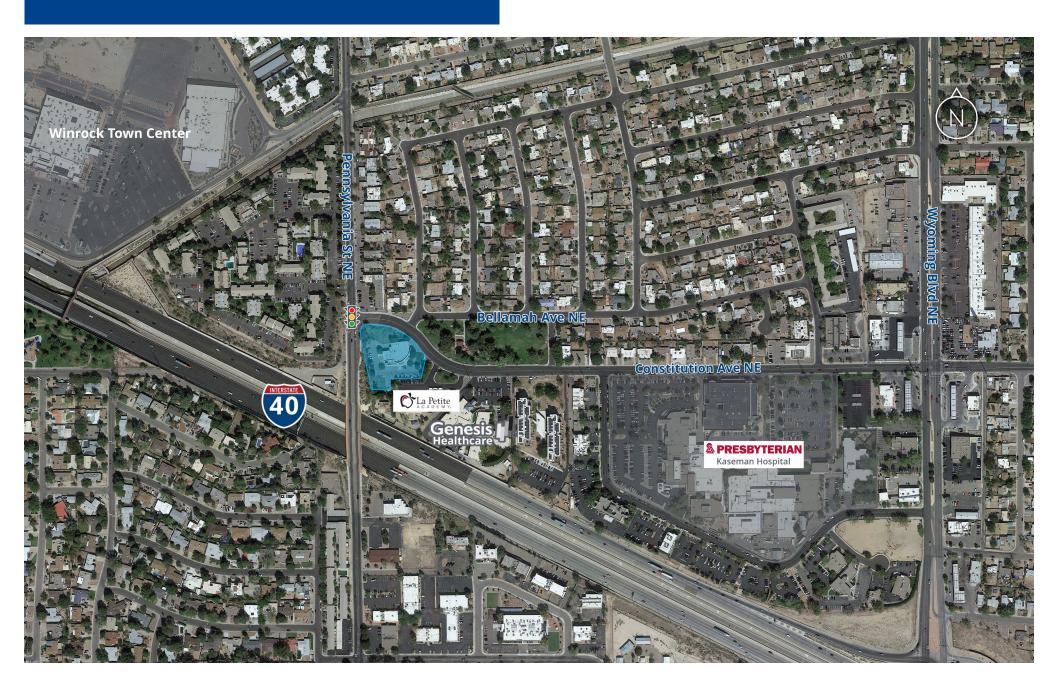

#### Intersection Aerial

- Medical/exam room space
- 5 Exam rooms (2 sinks)
- Nurse station (1 sink)
- Corner office
- Conference/meeting room
- Shared breakroom
- Attached to AAAHC credentialed surgery center
- Easy Access to I-40
- Excellent location near Presbyterian Kaseman Hospital
- Fire sprinklers
- Constructed in 2000
- 36 Parking spaces (32 regular/4 handicap)