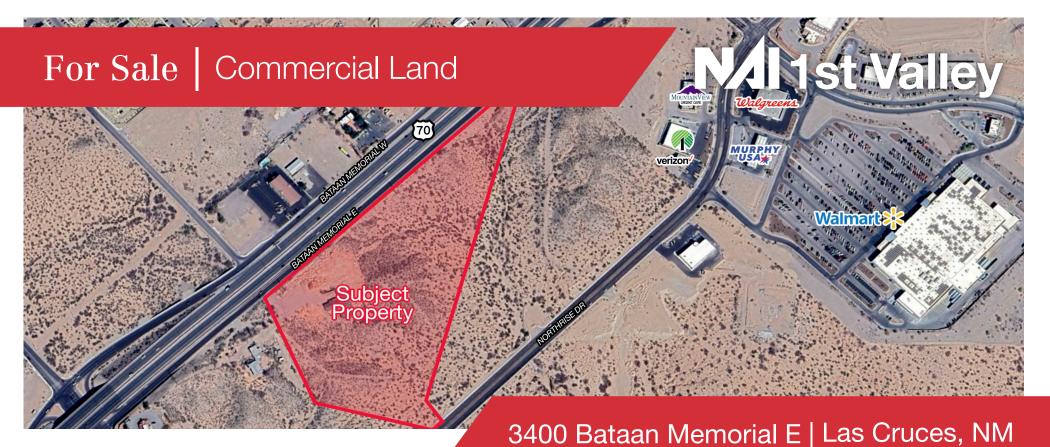

## **Listing Overview**

| Land Price (PSF) | \$3.50                |
|------------------|-----------------------|
| Lot Size         | $17 \pm \text{Acres}$ |
| Zoning           | C3                    |

- Excellent visibility from Highway 70
- Multiple access points off of Bataan Memorial and Northrise Dr
- Located in the fastest growing retail and residential trade area in Las Cruces
- Close proximity to major retailers such as Wal-Mart Supercenter, Walgreen's, Verizon, Mister Car Wash, Dutch Bros, Taco Bell, Panda Express and more

### **Nearby Traffic Counts:**

| Bataan Memorial E   | 20,597 VPD |
|---------------------|------------|
| HWY 70              | 47,762 VPD |
| Northrise Dr        | 7,357 VPD  |
| Source: NMDOT, 2023 |            |