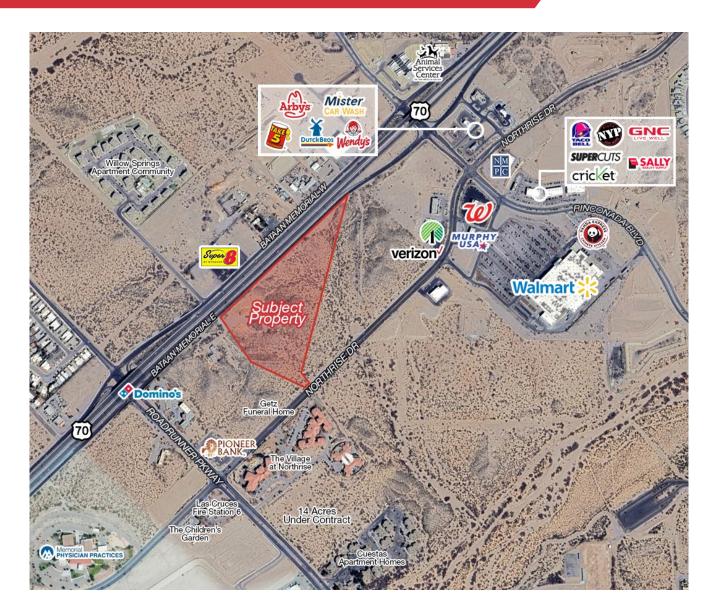

- Excellent visibility from Highway 70
- Multiple access points off of Bataan Memorial and Northrise Dr
- Located in the fastest growing retail and residential trade area in Las Cruces
- Close proximity to major retailers such as Wal-Mart Supercenter, Walgreen's, Verizon, Mister Car Wash, Dutch Bros, Taco Bell, Panda Express and more