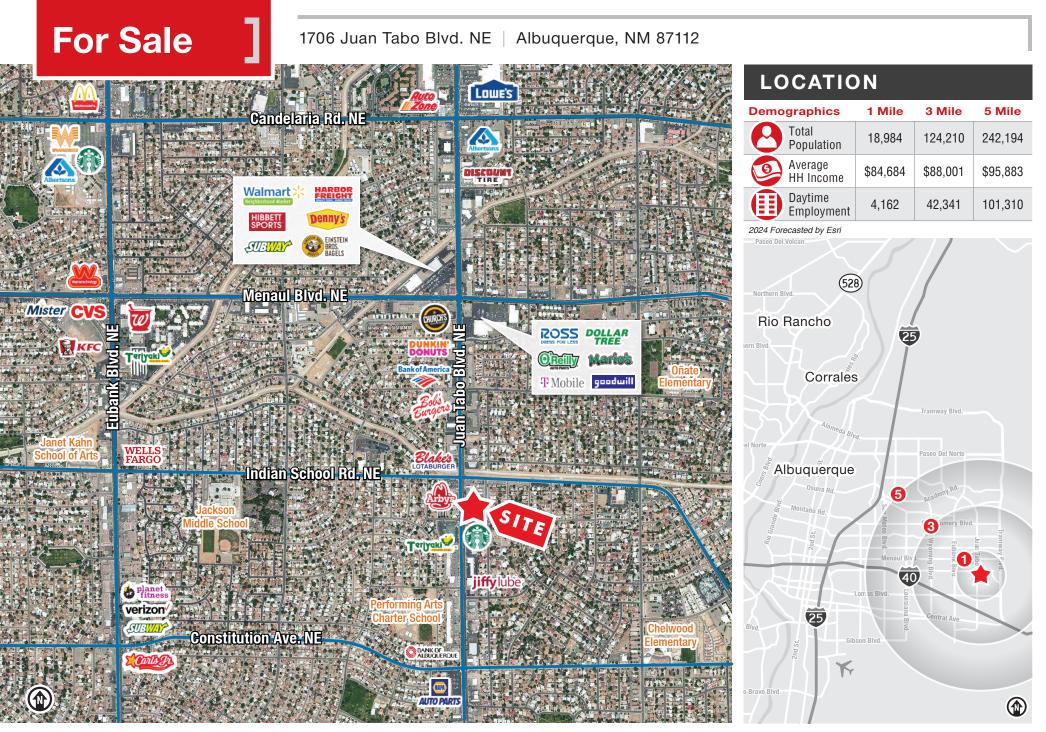

#### LOCATION

 SEQ Juan Tabo Blvd. & Indian School Rd. NE

505 878 0001 | sunvista.com 2424 Louisiana Blvd. NE | Suite 100 Albuquerque, NM 87110