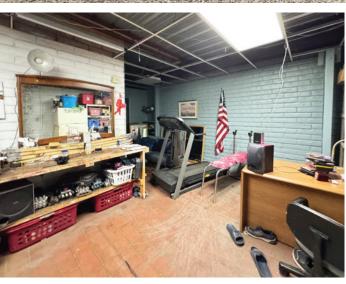

#### HIGHLIGHTS

- Four self-serve bays
- One dedicated diesel bay
- Two high-powered vacuums
- ±2,535 SF enclosed space ideal for auto detailing
- High-traffic location with 33,500 cars per day
- Pylon signage
- All equipment in working order
- Opportunity to operate car wash or redevelop the lot