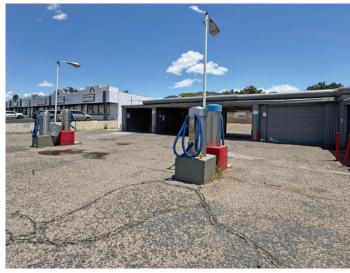

#### HIGHLIGHTS

- Four self-serve bays
- One dedicated diesel bay
- Two high-powered vacuums
- ±2,535 SF enclosed space ideal for auto detailing
- High-traffic location with 33,500 cars per day
- Pylon signage
- All equipment in working order
- Opportunity to operate car wash or redevelop the lot