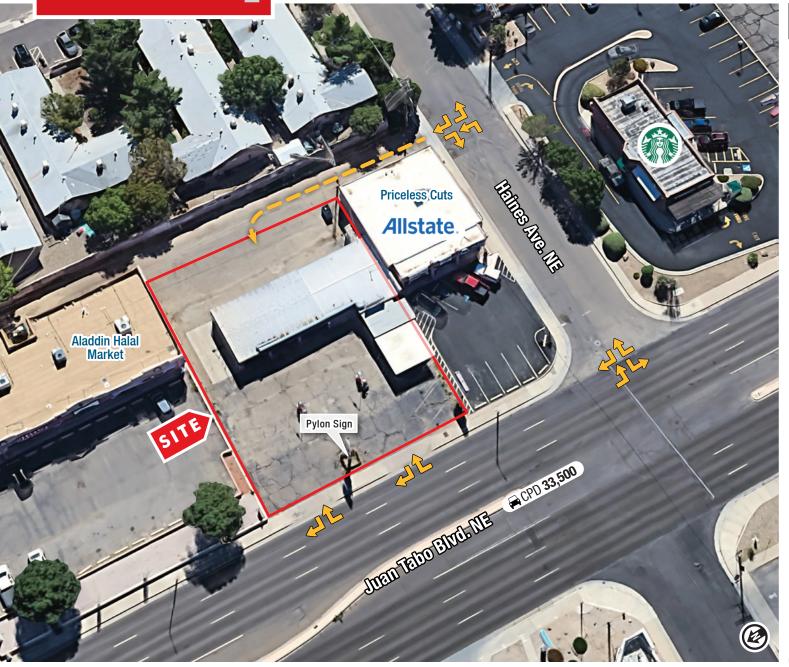

#### HIGHLIGHTS

- Four self-serve bays
- One dedicated diesel bay
- Two high-powered vacuums
- ±2,535 SF enclosed space ideal for auto detailing
- High-traffic location with 33,500 cars per day
- Pylon signage
- All equipment in working order
- Opportunity to operate car wash or redevelop the lot

#### LOCATION

 SEQ Juan Tabo Blvd. & Indian School Rd. NE

505 878 0001 | sunvista.com 2424 Louisiana Blvd. NE | Suite 100 Albuquerque, NM 87110