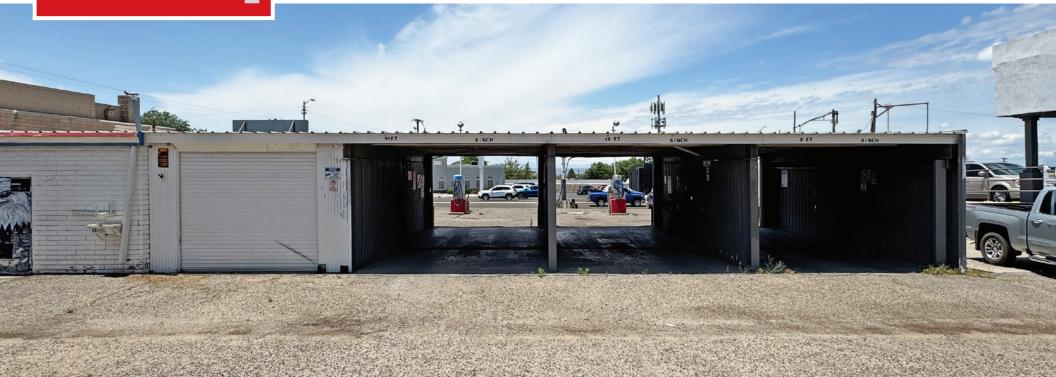

#### HIGHLIGHTS

- Four self-serve bays
- One dedicated diesel bay
- Two high-powered vacuums
- ±2,535 SF enclosed space ideal for auto detailing
- High-traffic location with 33,500 cars per day
- Pylon signage
- All equipment in working order
- Opportunity to operate car wash or redevelop the lot