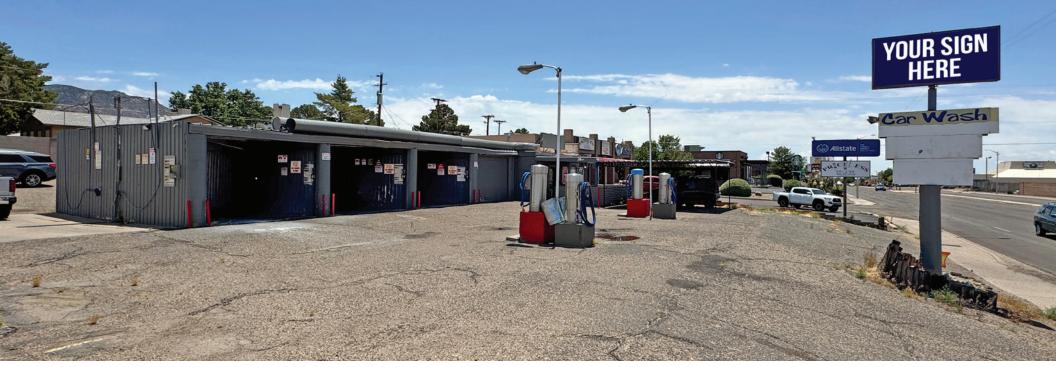

#### HIGHLIGHTS

- Four self-serve bays
- One dedicated diesel bay
- Two high-powered vacuums
- ±2,535 SF enclosed space ideal for auto detailing
- High-traffic location with 33,500 cars per day
- Pylon signage
- All equipment in working order
- Opportunity to operate car wash or redevelop the lot