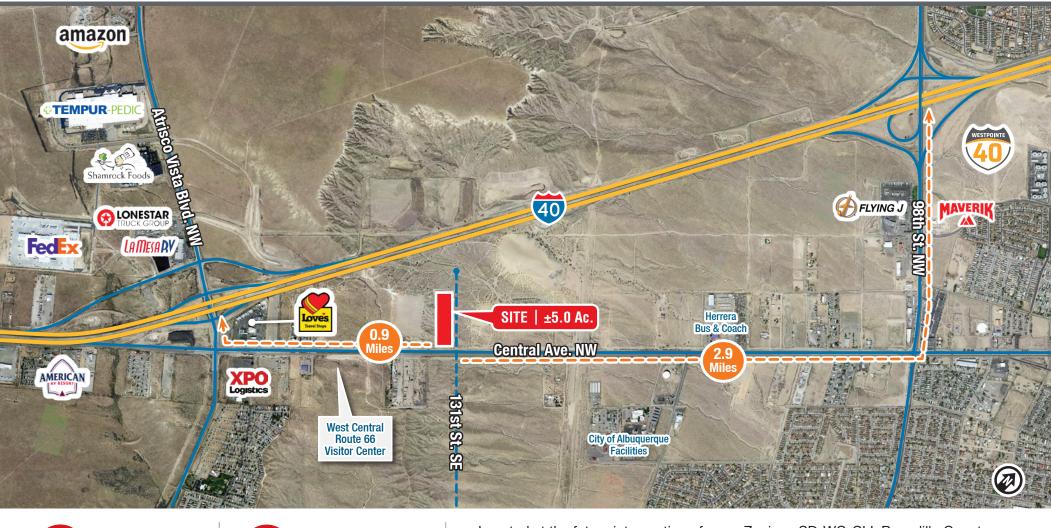

## **Commercial/Light Industrial Land**

QUICK ACCESS TO I-40 VIA ATRISCO VISTA BLVD. AND 98TH ST.

NWC 131st St. & Central Ave. NW | Albuquerque, NM 87121

AVAILABLE ±5.0 Acres

 Located at the future intersection of 131st St. & Central Ave.

- Located in the path of growth
- Zoning: SD-WC-CLI, Bernalillo County (West Central Commercial/Light Industrial)

**N**ISunVista Got Space

Jim Wible, CCIM jimw@sunvista.com 505 400 6857 Keith Meyer, CCIM keithmeyer@sunvista.com 505 878 0001