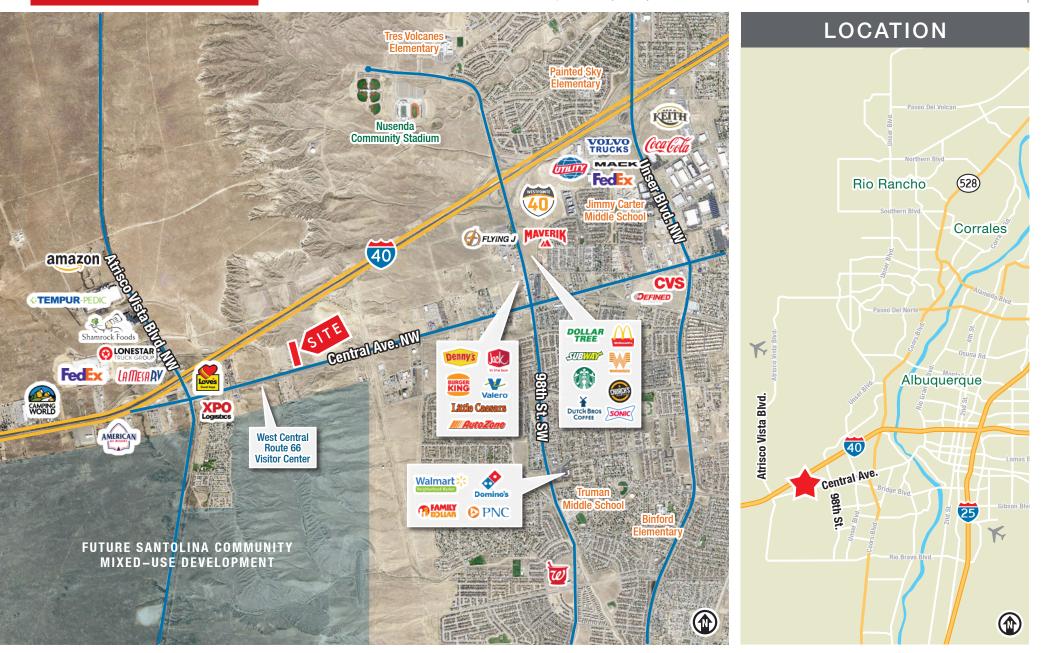

## **COMMERCIAL/LIGHT INDUSTRIAL LAND NEAR I-40**

NWC 131st St. & Central Ave. NW | Albuquerque, NM 87121

The information contained is believed reliable. While we do not doubt the accuracy, we have not verified it and make no guarantee, warranty or representation about it. It is your responsibility to independently confirm its accuracy and completeness. Any projection, opinion, assumption or estimated uses are for example only and do not represent the current or future performance of the property. The value of this transaction to you depends on many factors which should be evaluated by your tax, financial, and legal coursel. You and your coursel should conduct a careful independent investigation of the property to determine that it is suitable to your needs.