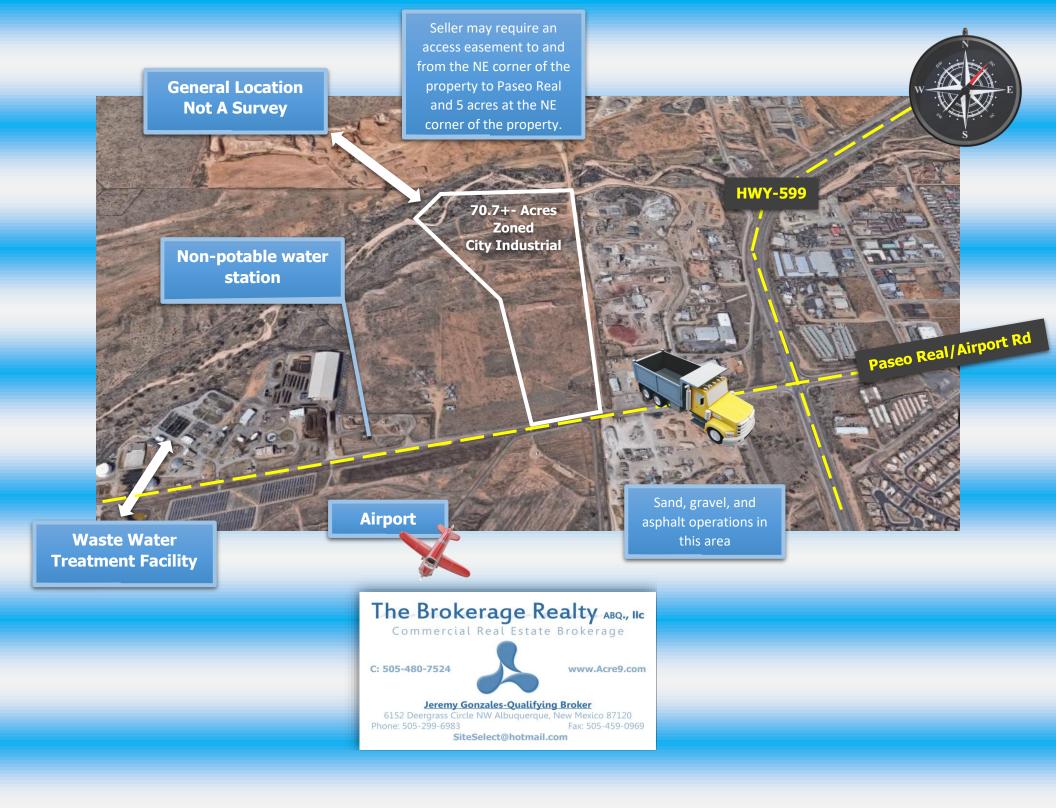

Santa Fe, New Mexico Up To 70.7+- Acres Industrial Zoning / I-1 (City) Borders Paseo Real/Airport Road Just West of HWY-599

## Will consider subdividing

Paseo Real/Airport Rd

Airport

HWY-599

Water, Sewer, Gas, And Electric Lines Are In Paseo Real

\$3.75 PSF / \$164,000.00 Per Acre