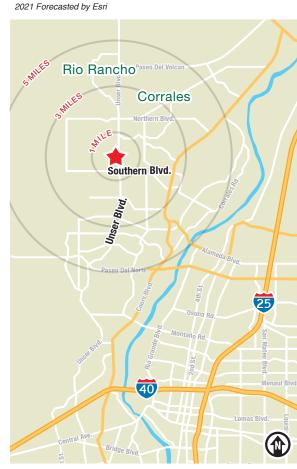

### LOCATION

| Demographics |                       | 1 mile   | 3 mile   | 5 mile   |
|--------------|-----------------------|----------|----------|----------|
| 8            | Total<br>Population   | 12,355   | 70,801   | 144,031  |
| 3            | Average<br>HH Income  | \$77,300 | \$86,795 | \$89,687 |
|              | Daytime<br>Employment | 2,752    | 18,109   | 36,129   |