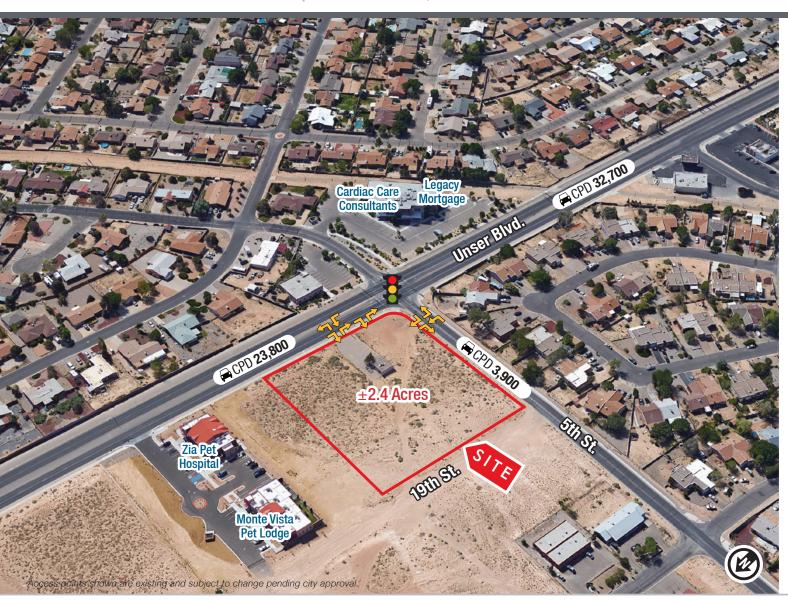

# **Retail Corner In Growing Trade Area**

NEAR THE HIGHEST RETAIL INTERSECTION IN RIO RANCHO

NWC Unser Blvd. & 5th St. | Rio Rancho, NM 87124

NWC Unser Blvd. & 5th St. SE

AVAILABLE

Land: ±2.4 Acres

# **ZONING** C-1, City of Rio Rancho **HIGHLIGHTS**

- 1/2 mile from top-performing Walmart at major Rio Rancho intersection
- Surrounded by rooftops with more residential development coming
- Zoned for drive-thru
- Average household income within a 5-mile radius is almost \$90,000
- Great visibility on Unser Blvd. with ±23,800 cars per day
- Signalized hard corner
- Multiple full-access points
- All utilities to site
- Great location for drive-thru restaurant, convenience store or any neighborhood retail services