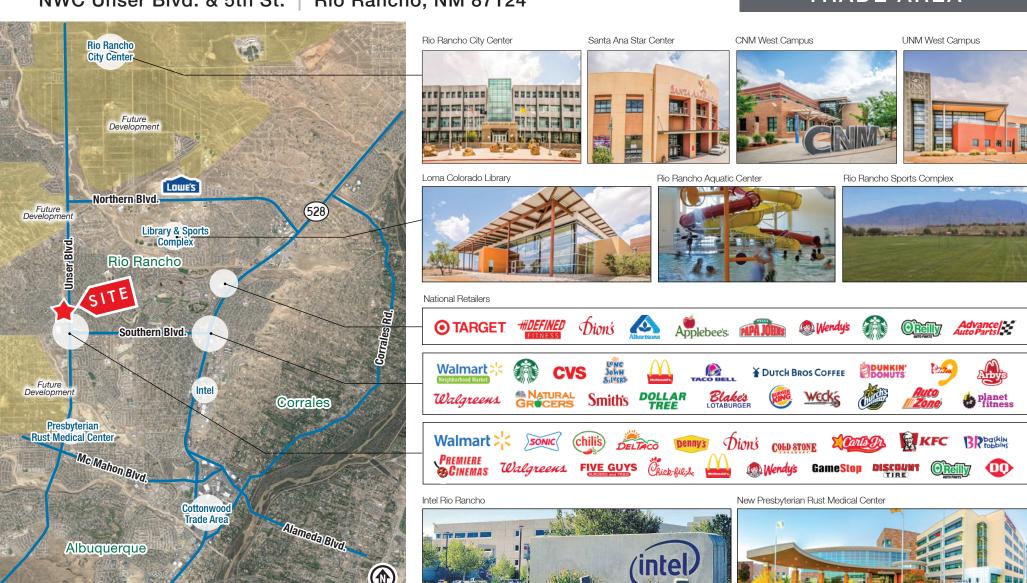

### TRADE AREA

### RIO RANCHO | THE CITY OF VISION

The City of Rio Rancho is part of the Albuquerque Metropolitan Statistical Area. At less than 45 years old, Rio Rancho is considered the fastest-growing city in New Mexico. The City is strategically located in the northwest quadrant of the MSA and comprises more than 100 square miles of land. The City is just 45 minutes from Santa Fe, the cultural center of the Southwest. Rio Rancho's adjacency to Albuquerque allows it to draw from the largest labor pool in New Mexico — approximately 400,000 workers. The metro area offers a capable and quality workforce to prospective employers.