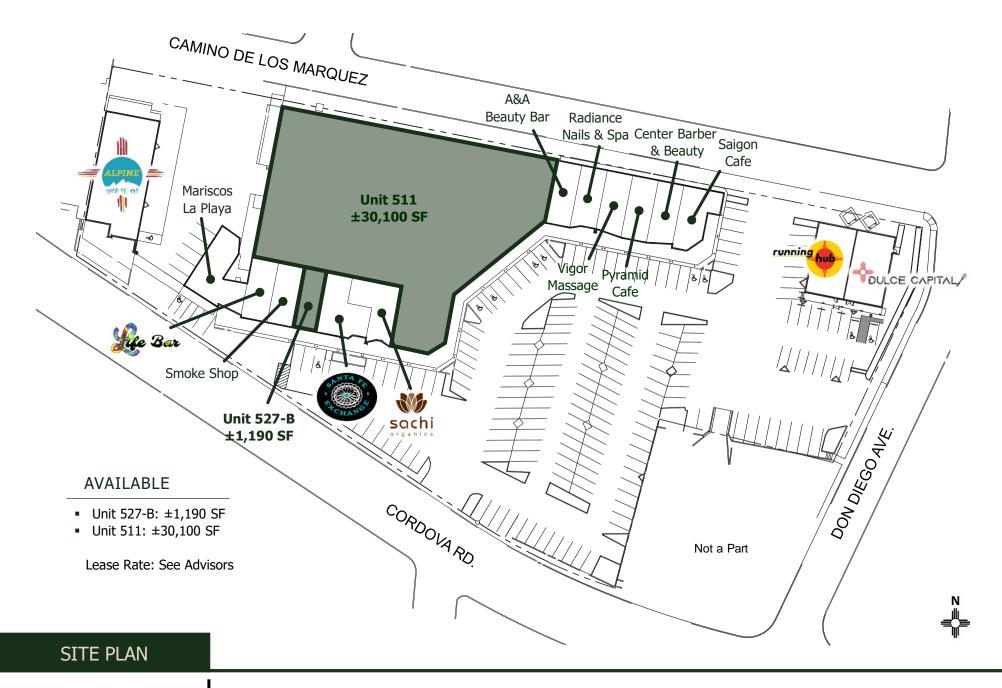

### **AVAILABLE**

Unit 527-B: ±1,190 SF

Unit 511: ±30,100 SF

LEASE RATE See Advisors

**ZONING** 

SC-2 | Planned Shopping Center