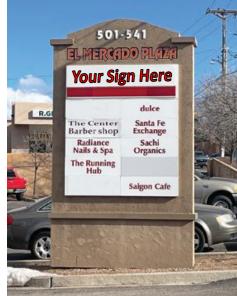

### **AVAILABLE**

Unit 527-B: ±1,190 SF

Unit 511: ±30,100 SF

LEASE RATE See Advisors

**ZONING** 

SC-2 | Planned Shopping Center

### **HIGHLIGHTS**

- Establish shopping center
- Ample customer parking
- Excellent visibility and cotenancy
- Easy access via Cordova Rd., Don Diego Ave. & Camino de los Marquez
- Nearby retailers include:
  - Trader Joe's
  - O'Reilly Auto Parts
  - Orange Theory
  - Dollar Tree
  - Sports Shops
  - Restaurants/Bakeries
  - State Departments and private offices