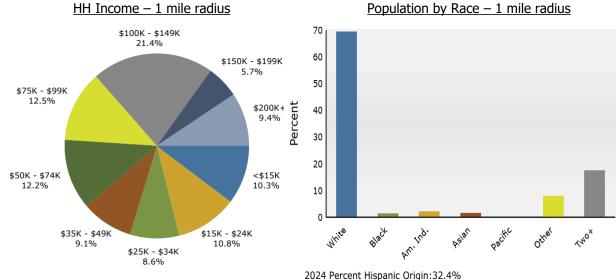

| 2024 Forecasted by ESRI | 1 Mile   | 3 Mile    | 5 Mile    |
|-------------------------|----------|-----------|-----------|
| Population              | 10,167   | 48,439    | 76,377    |
| Households              | 5,731    | 25,127    | 37,492    |
| Families                | 2,020    | 11,070    | 18,004    |
| Average Households Size | 1.72     | 1.90      | 2.00      |
| Median Age              | 54.7     | 54.0      | 51.7      |
| Media HH Income         | \$72,235 | \$79,046  | \$78,764  |
| Average HH Income       | \$99,079 | \$112,636 | \$113,519 |
| Total Business          | 1,859    | 5,387     | 6,315     |
| Total Employees         | 25,359   | 63,693    | 74,116    |

### **DEMOGRAPHICS**

Retail Space Available 511 Cordova Rd. Santa Fe, NM 87505

Joel Cumplido 505.670.3328 joel@garsagroup.com jonathon@garsagroup.com