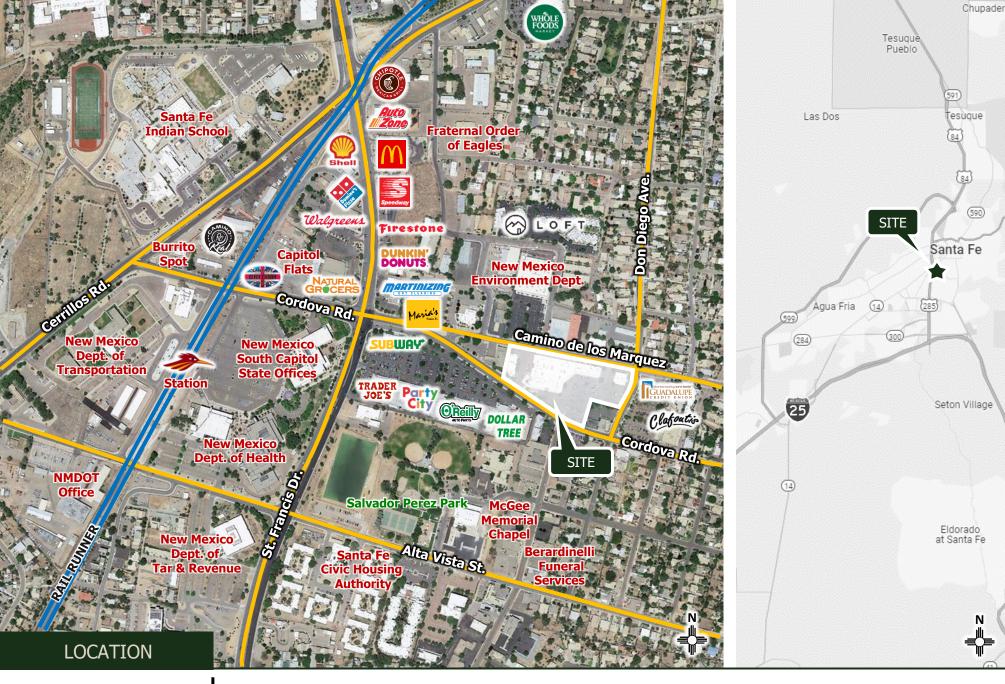

### **HIGHLIGHTS**

- Establish shopping center
- Ample customer parking
- Excellent visibility and cotenancy
- Easy access via Cordova Rd., Don Diego Ave. & Camino de los Marquez
- Nearby retailers include:
  - Trader Joe's
  - O'Reilly Auto Parts
  - Orange Theory
  - Dollar Tree
  - Sports Shops
  - Restaurants/Bakeries
  - State Departments and private offices