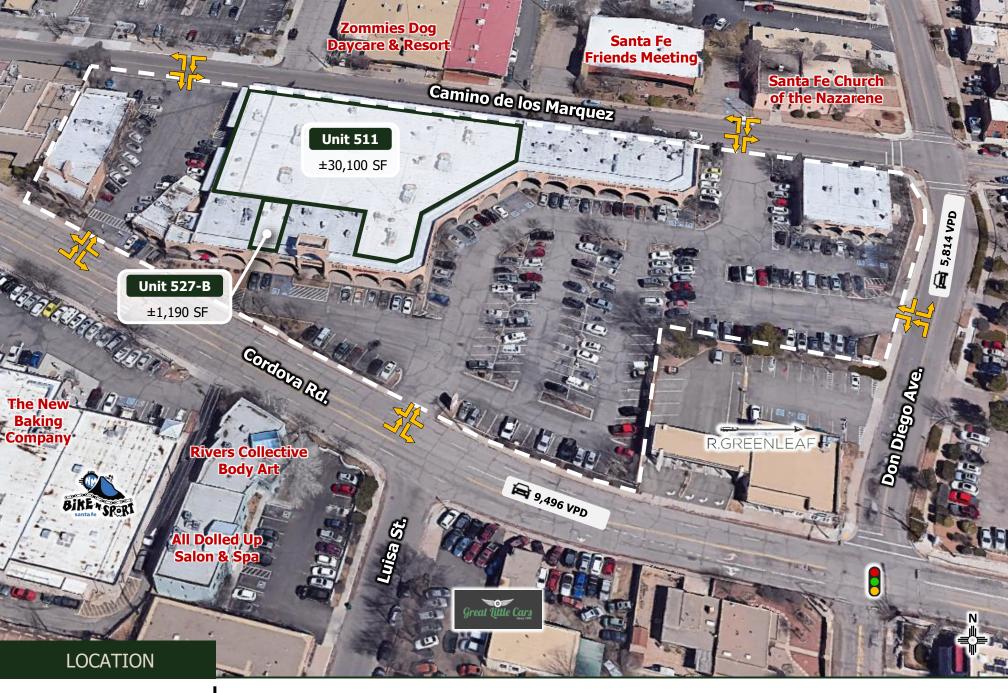

### **HIGHLIGHTS**

- Establish shopping center
- Ample customer parking
- Excellent visibility and cotenancy
- Easy access via Cordova Rd., Don Diego Ave. & Camino de los Marquez
- Nearby retailers include:
  - Trader Joe's
  - O'Reilly Auto Parts
  - Orange Theory
  - Dollar Tree
  - Sports Shops
  - Restaurants/Bakeries
  - State Departments and private offices