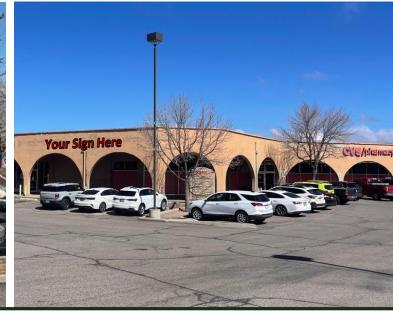

### **HIGHLIGHTS**

- Establish shopping center
- Ample customer parking
- Excellent visibility and cotenancy
- Easy access via Cordova Rd., Don Diego Ave. & Camino de los Marquez
- Nearby retailers include:
  - Trader Joe's
  - O'Reilly Auto Parts
  - Orange Theory
  - Dollar Tree
  - Sports Shops
  - Restaurants/Bakeries
  - State Departments and private offices