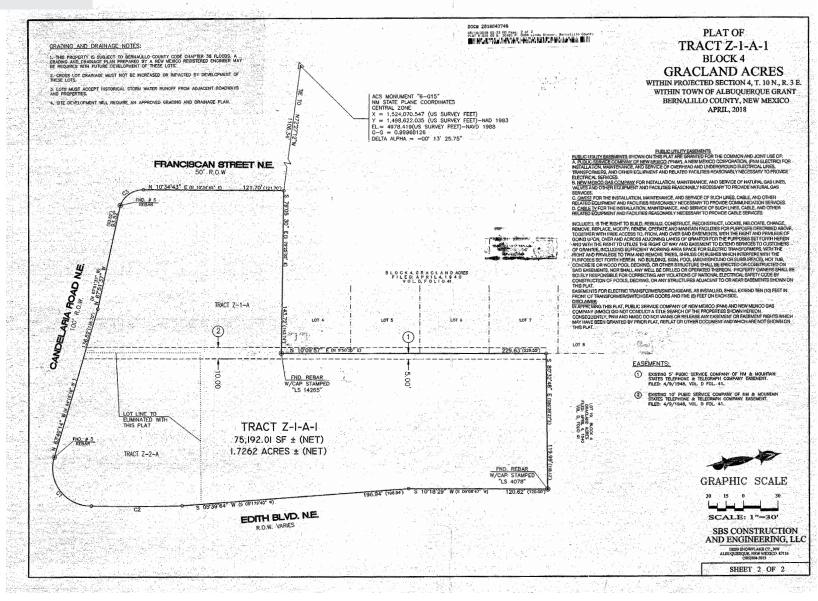

#### SURVEY

#### **LOT DETAILS**

Hard corner lot of  $\pm 1.72$  Acres ( $\pm 75.006.14$  SF)

#### ZONING

C-2 (Bernalillo County)