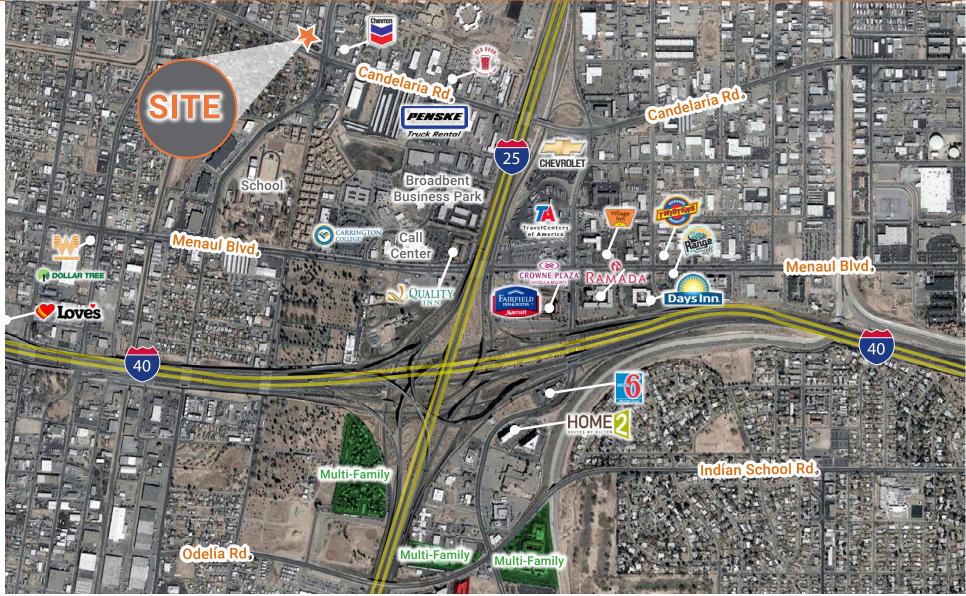

### **AERIAL**

### **GREAT ACCESS & EXPOSURE**

- 53,900 VPD at intersection of Edith Blvd.
  & Candelaria Rd.
- Over 500' of frontage on Edith Blvd. & Candelaria Rd.
- 1/2 mile from I-25 and quick access to the Big-I

### **BEST USE**

Fast food restaurant, construction and supply and auto & truck repair/supply