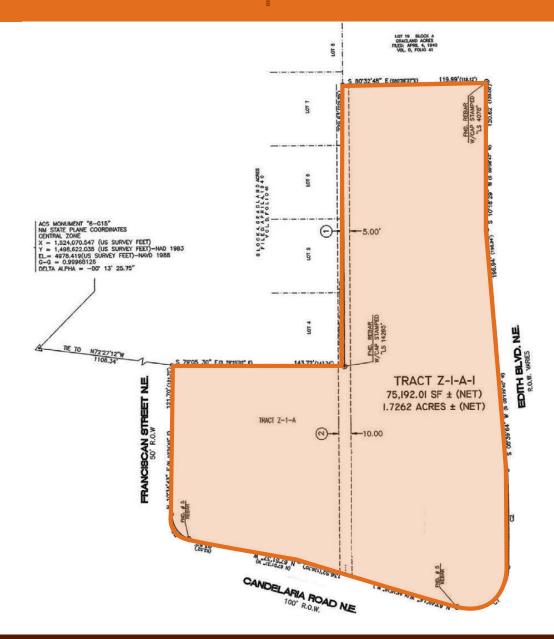

#### **LOT DETAILS**

Hard corner lot of  $\pm 1.72$  Acres ( $\pm 75.006.14$  SF)

#### SURVEY

### LAND FOR SALE OR LEASE

NWC of Edith & Candelaria, Albuquerque, NM 87107