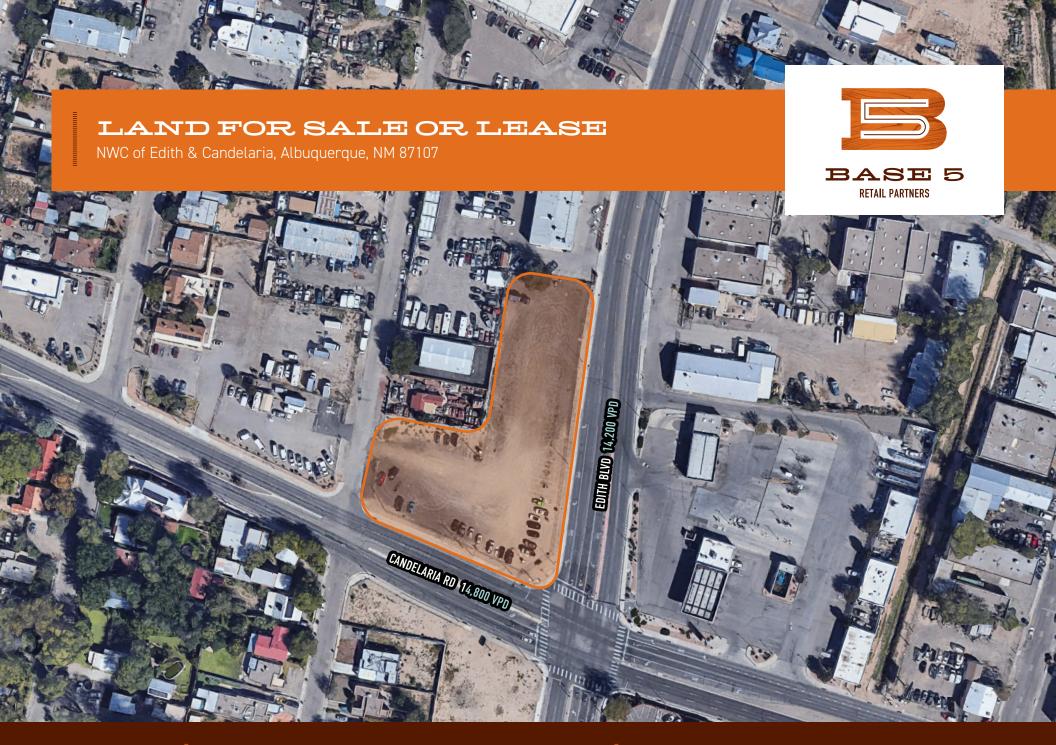

### LAND FOR SALE OR LEASE

NWC of Edith & Candelaria, Albuquerque, NM 87107

### **GREAT ACCESS & EXPOSURE**

- 53,900 VPD at intersection of Edith Blvd.
  & Candelaria Rd.
- Over 500' of frontage on Edith Blvd. & Candelaria Rd.
- 1/2 mile from I-25 and quick access to the Big-I

### **AERIAL**