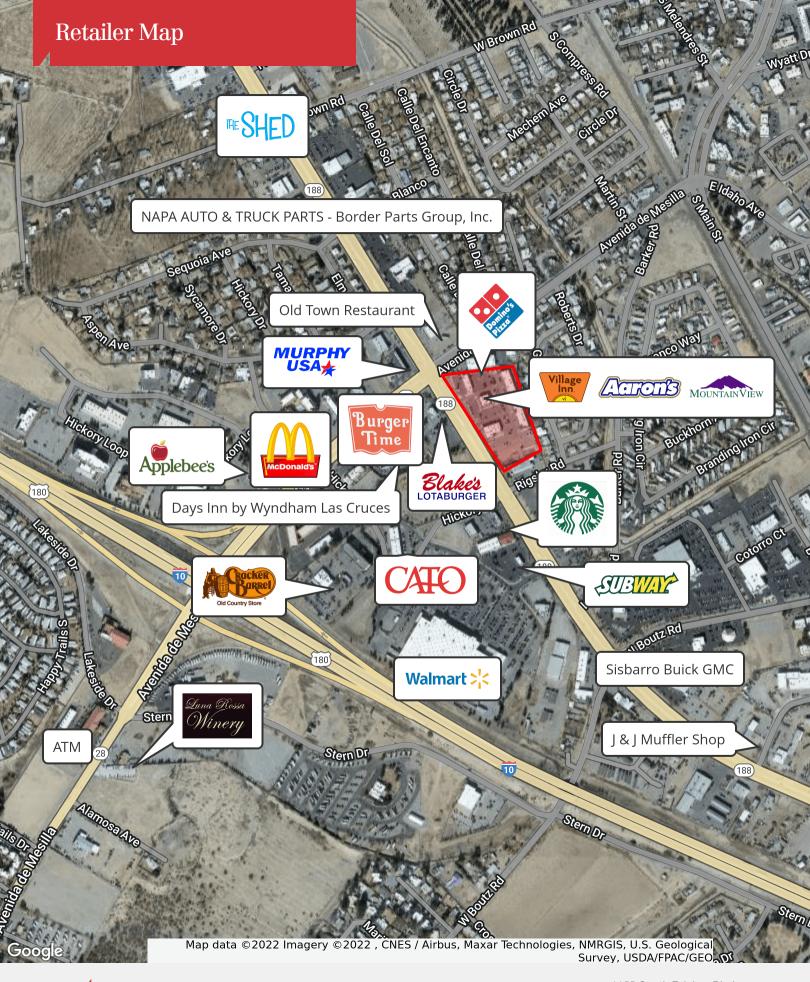

# **Property Description**

Valley Vista is the premier retail development on the Westside of Las Cruces. The development is located at the corner of Valley and Avenida de Mesilla which boasts some of the top traffic counts in this trade area. The center is anchored by Aaron's and Kids Kare Dentistry with pad users including T-Mobile, Fillmore Eye Clinic, Village Inn and Mountain View Urgent Care.