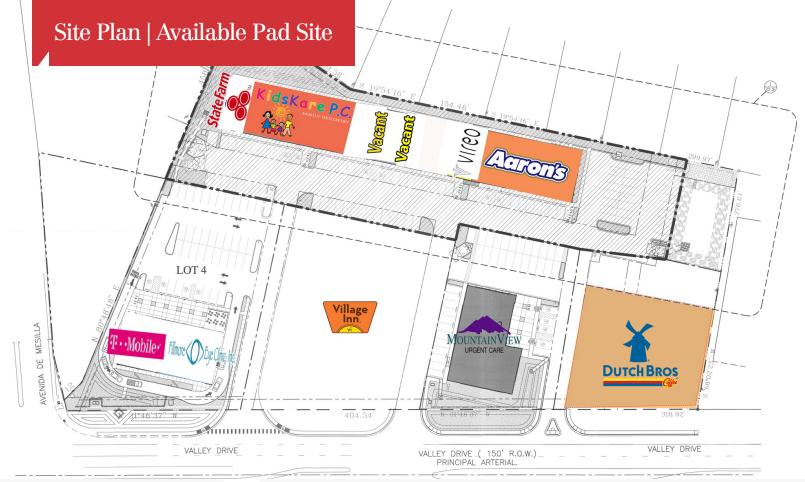

## **Property Highlights**

- · Available Space: (2) Spaces
- · Zoning: Commercial
- · Located at the busiest retail intersection in the trade area
- · Close proximity to Interstate 10
- · Join Kids Kare, Aaron's, State Farm, & Mountain View Medical

# **Property Description**

Valley Vista is the premier retail development on the Westside of Las Cruces. The development is located at the corner of Valley and Avenida de Mesilla which boasts some of the top traffic counts in this trade area. The center is anchored by Aaron's and Kids Kare Dentistry with pad users including T-Mobile, Fillmore Eye Clinic, Village Inn and Mountain View Urgent Care.