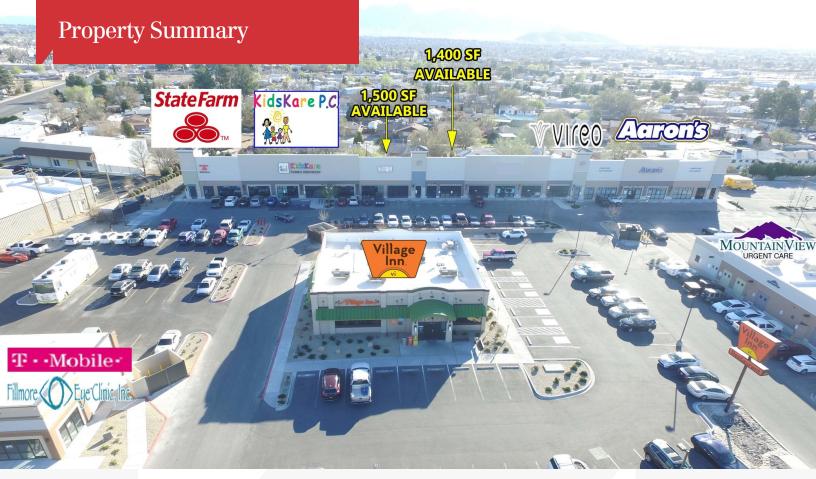

## **Property Highlights**

- · Available Space: (2) Spaces
- · Zoning: Commercial
- · Located at the busiest retail intersection in the trade area
- · Close proximity to Interstate 10
- · Join Kids Kare, Aaron's, State Farm, & Mountain View Medical

# **Property Description**

Valley Vista is the premier retail development on the Westside of Las Cruces. The development is located at the corner of Valley and Avenida de Mesilla which boasts some of the top traffic counts in this trade area. The center is anchored by Aaron's and Kids Kare Dentistry with pad users including T-Mobile, Fillmore Eye Clinic, Village Inn and Mountain View Urgent Care.

| OFFERING SUMMARY |                      |  |
|------------------|----------------------|--|
| Available        | 1,400 - 2,900 +/- SF |  |
| Lease Rate       | \$20.00 PSF (NNN)    |  |

| DEMOGRAPHICS |            |                   |  |
|--------------|------------|-------------------|--|
| Stats        | Population | Avg. HH<br>Income |  |
| 1 Mile       | 7,341      | \$37,711          |  |
| 3 Miles      | 60,421     | \$40,180          |  |
| 5 Miles      | 98,911     | \$45,593          |  |