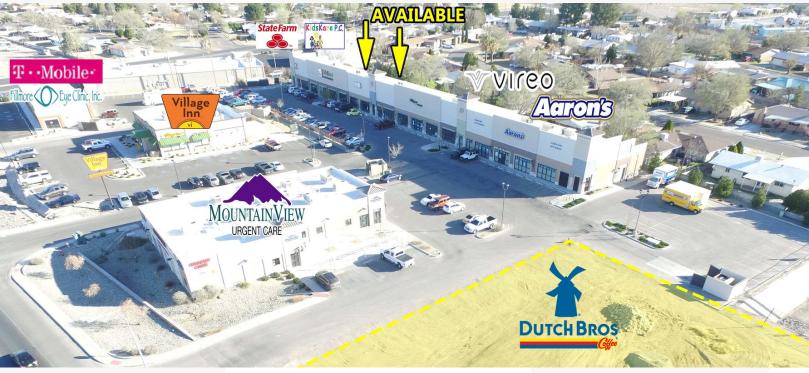

## **Property Highlights**

- · Available Space: (2) Spaces
- · Zoning: Commercial
- · Located at the busiest retail intersection in the trade area
- · Close proximity to Interstate 10
- · Join Kids Kare, Aaron's, State Farm, & Mountain View Medical

# **Property Description**

Valley Vista is the premier retail development on the Westside of Las Cruces. The development is located at the corner of Valley and Avenida de Mesilla which boasts some of the top traffic counts in this trade area. The center is anchored by Aaron's and Kids Kare Dentistry with pad users including T-Mobile, Fillmore Eye Clinic, Village Inn and Mountain View Urgent Care.