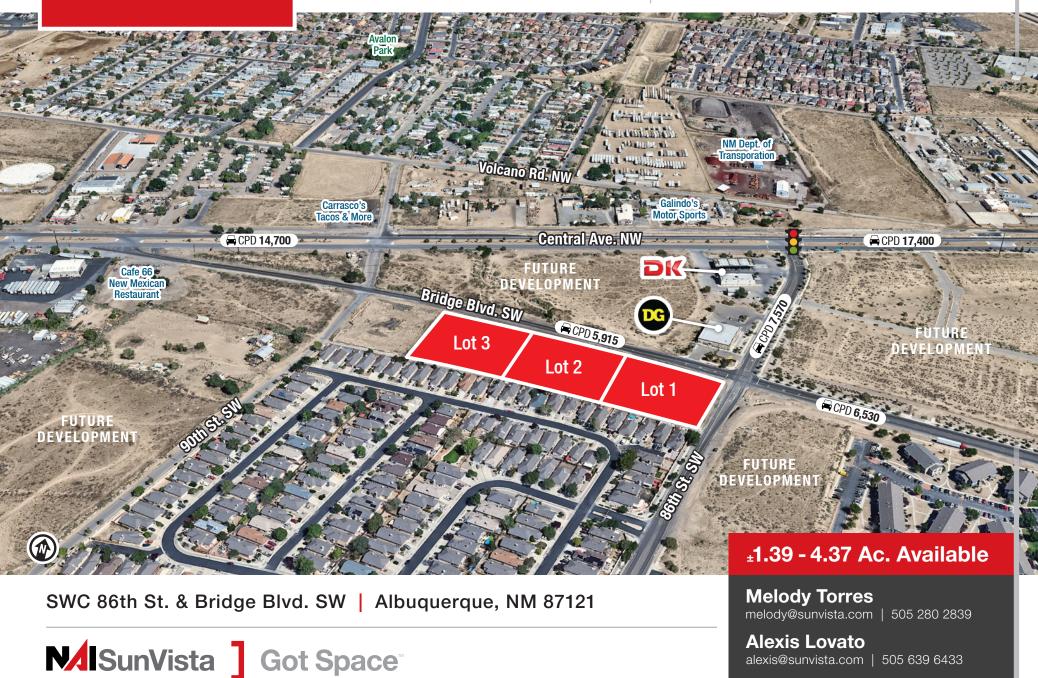

## For Sale

SWC 86th St. & Bridge Blvd. SW | Albuquerque, NM 87121

#### **AVAILABLE**

Lot 1: ±1.42 Acres Lot 2: ±1.56 Acres Lot 3: ±1.39 Acres Total: ±4.37 Acres

#### **HIGHLIGHTS**

- Strong demand for local services
- High traffic counts in a growing trade area
- Utilities nearby
- Owner financing available with flexible terms

#### **LOCATION**

 SWQ 98th St. & Central Ave. SW