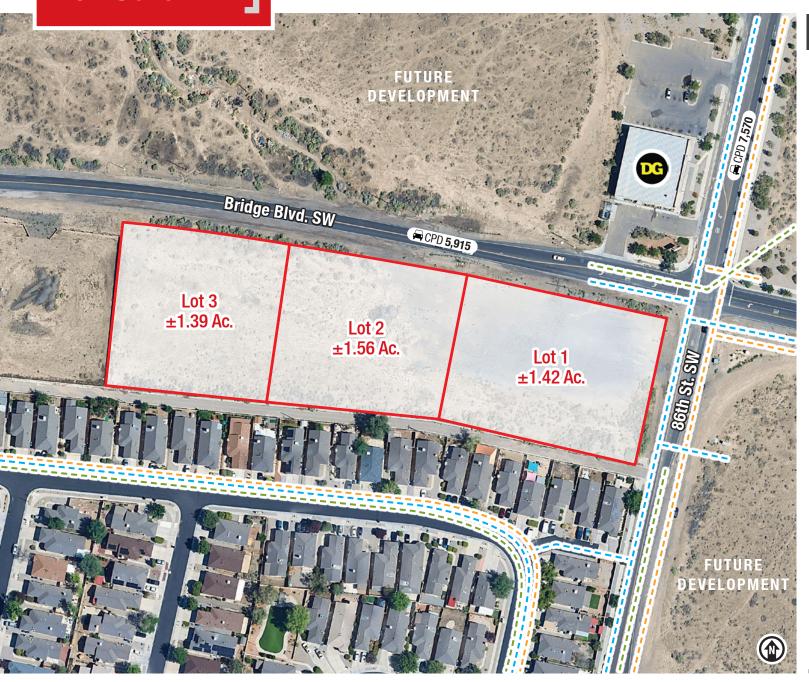

#### **AVAILABLE**

Lot 1: ±1.42 Acres Lot 2: ±1.56 Acres Lot 3: ±1.39 Acres Total: ±4.37 Acres

#### UTILITIES LEGEND

💶 🗕 🗕 Natural Gas Line/Main

- - - Water Main

**For Sale** 

SWC 86th St. & Bridge Blvd. SW | Albuquerque, NM 87121

| LOCATION              |          |          |          |
|-----------------------|----------|----------|----------|
| Demographics          | 1 Mile   | 3 Mile   | 5 Mile   |
| Total Population      | 17,670   | 106,177  | 180,674  |
| Average<br>HH Income  | \$74,064 | \$78,192 | \$78,436 |
| Daytime<br>Employment | 2,665    | 13,116   | 63,583   |