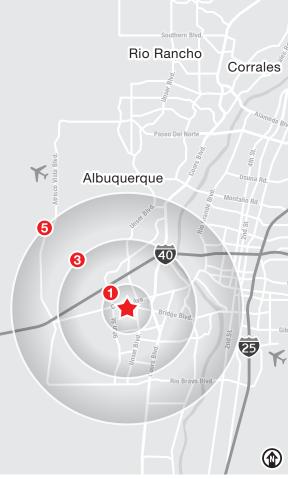

## For Sale

SWC 86th St. & Bridge Blvd. SW | Albuquerque, NM 87121

#### **LOCATION**

 SWQ 98th St. & Central Ave. SW

#### UTILITIES LEGEND

💶 🗕 🗕 Natural Gas Line/Main

- - - Water Main

**For Sale** 

SWC 86th St. & Bridge Blvd. SW | Albuquerque, NM 87121

| LOCATION              |          |          |          |
|-----------------------|----------|----------|----------|
| Demographics          | 1 Mile   | 3 Mile   | 5 Mile   |
| Total Population      | 17,670   | 106,177  | 180,674  |
| Average<br>HH Income  | \$74,064 | \$78,192 | \$78,436 |
| Daytime<br>Employment | 2,665    | 13,116   | 63,583   |