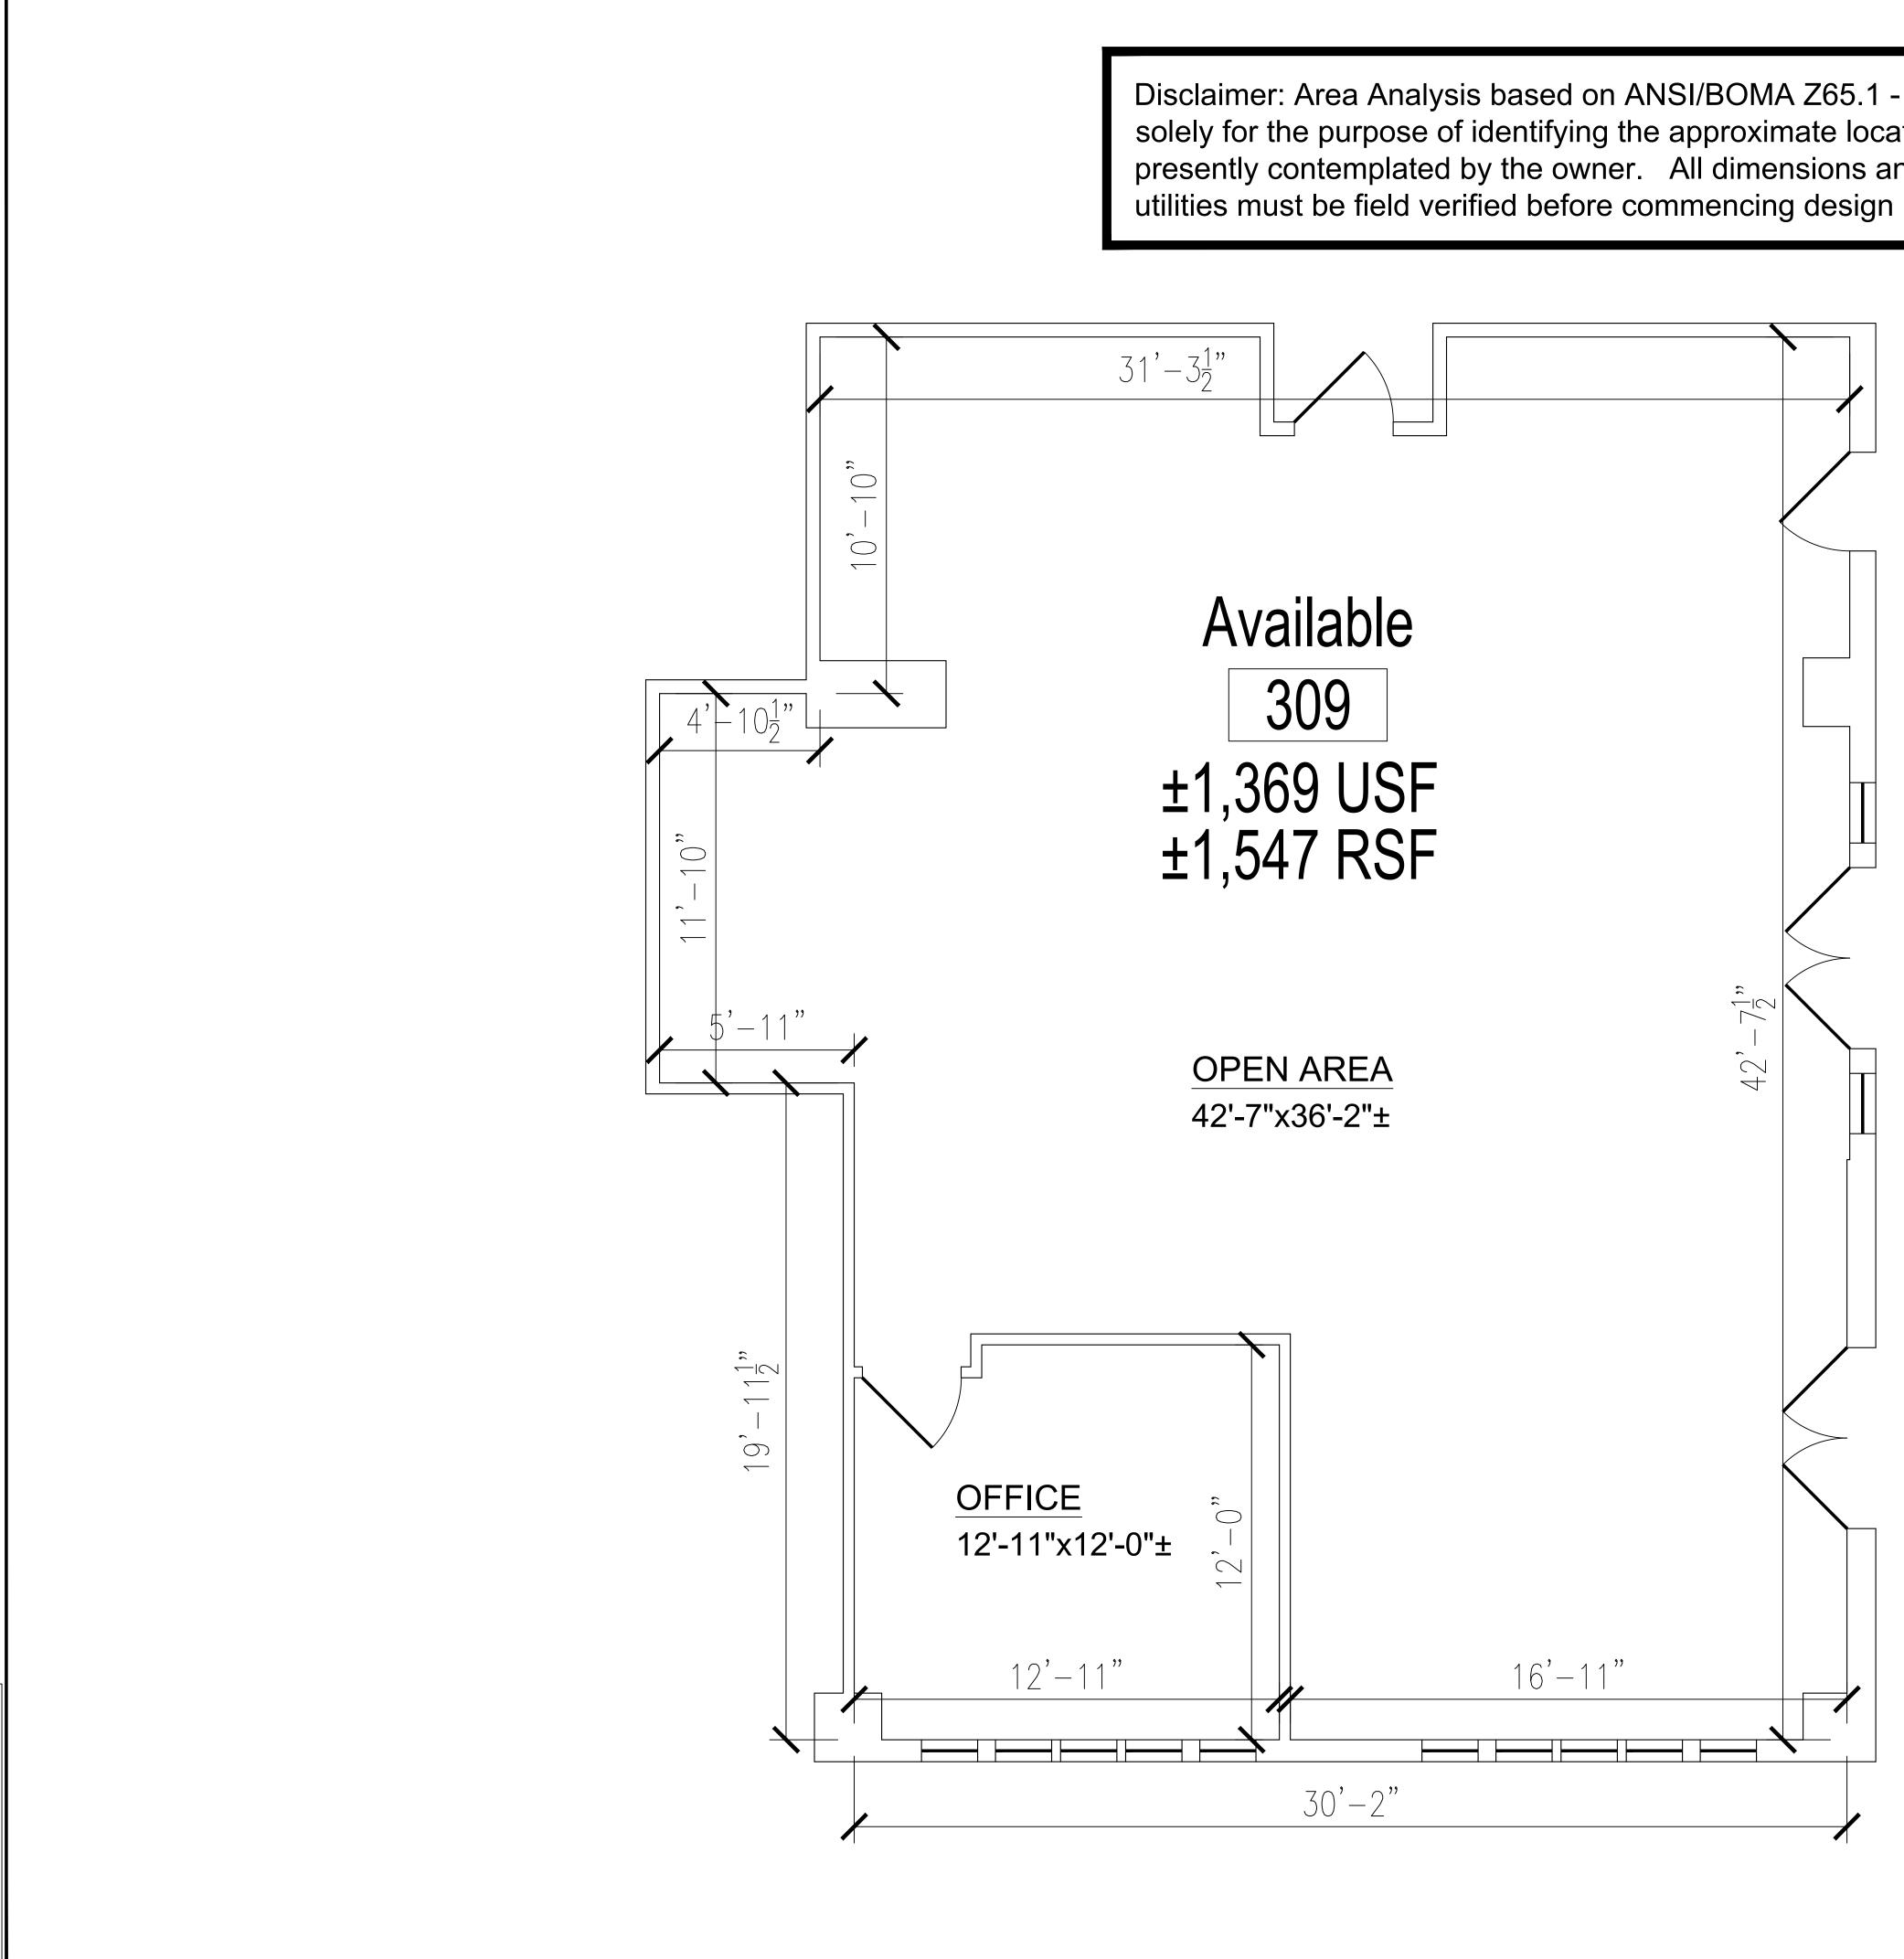

Disclaimer: Area Analysis based on ANSI/BOMA Z65.1 - 2017 Method B Standard. This plan is presented solely for the purpose of identifying the approximate location and size of the premises and the buildings presently contemplated by the owner. All dimensions and actual locations of walls, columns, lease lines, and