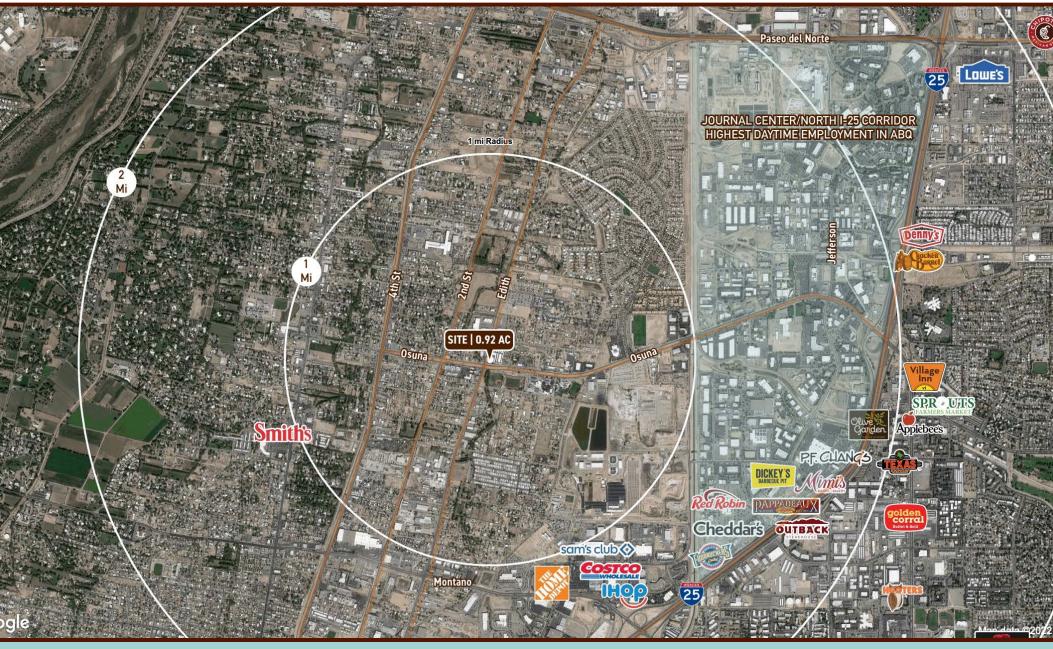

# Osuna & Edith Pad Site

The subject site is located at the Northeast corner of Osuna & Edith in Albuquerque's North Valley trade area. Located 1 mile west of Journal Center (highest daytime employment corridor in ABQ) and just 2 miles from Interstate 25.