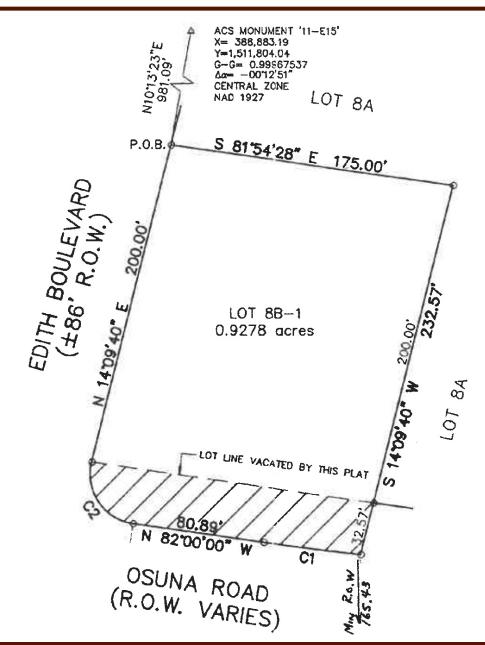

- 0.92 Acres
- Zoned MX-L drive-thru is an allowable use under IDO zoning
- Hard-corner site and signalized intersection
- 175' feet frontage along Osuna
- Across from Sandia Prep School (Private school grades 6-12)
- Sophisticated local developer and creative deal maker