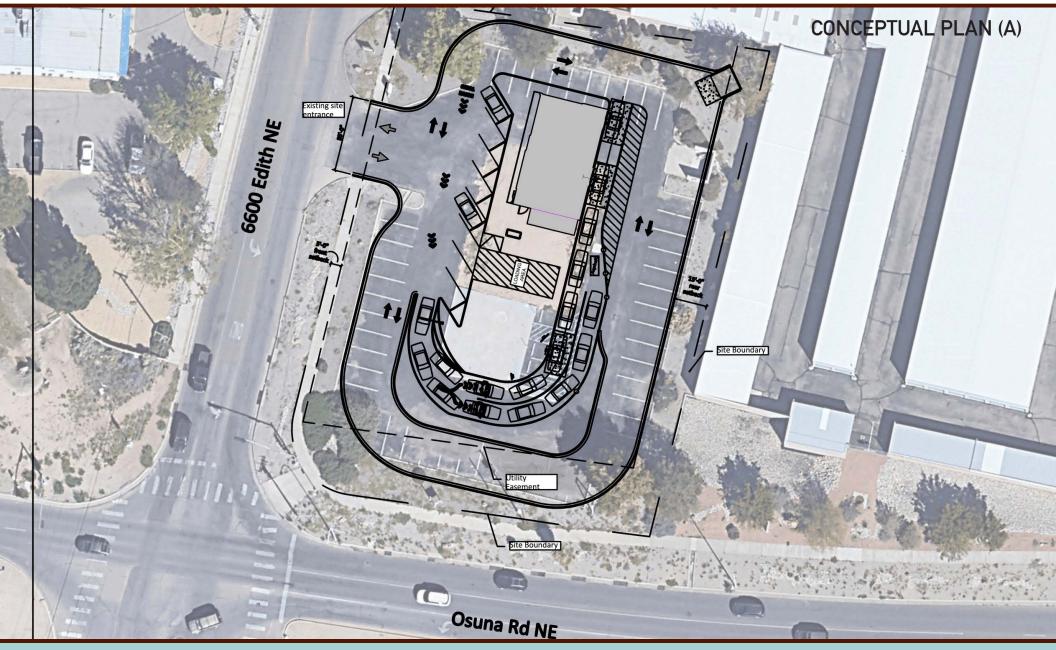

- 0.92 Acres
- Zoned MX-L drive-thru is an allowable use under IDO zoning
- Hard-corner site and signalized intersection
- 175' feet frontage along Osuna
- Across from Sandia Prep School (Private school grades 6-12)
- Sophisticated local developer and creative deal maker