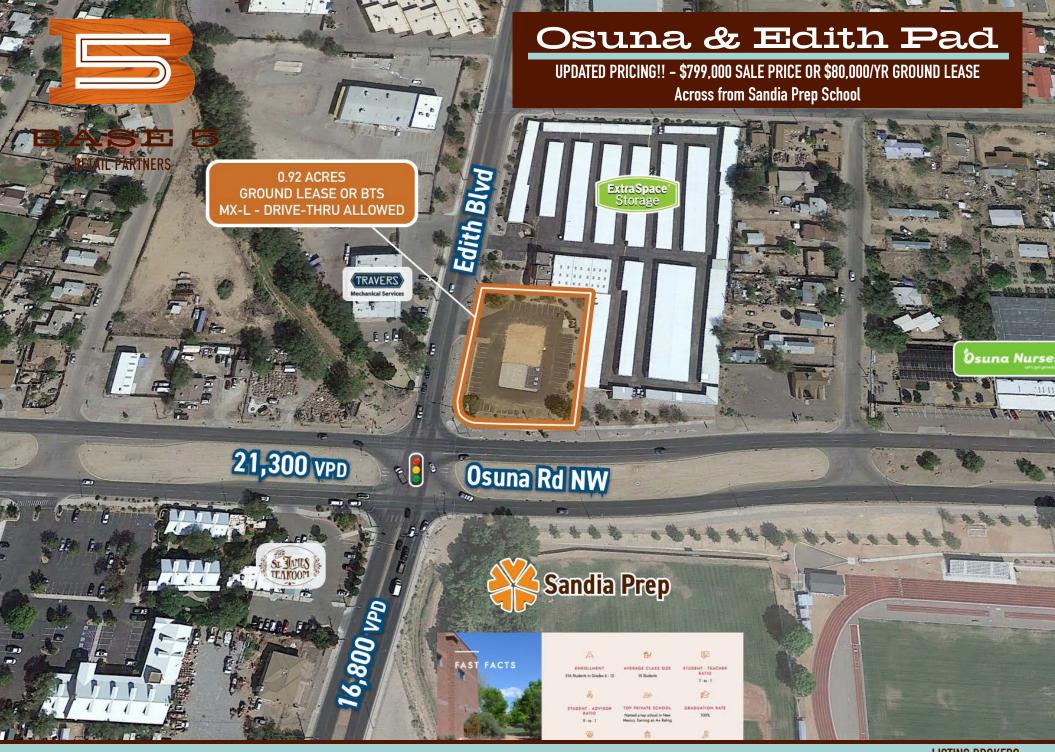

# Osuna & Edith Pad Site

The subject site is located at the Northeast corner of Osuna & Edith in Albuquerque's North Valley trade area. Located 1 mile west of Journal Center (highest daytime employment corridor in ABQ) and just 2 miles from Interstate 25.

- 0.92 Acres
- Zoned MX-L drive-thru is an allowable use under IDO zoning
- Hard-corner site and signalized intersection
- 175' feet frontage along Osuna
- Across from Sandia Prep School (Private school grades 6-12)
- Sophisticated local developer and creative deal maker

## \$799,000 SALE PRICE \$80,000 GROUND LEASE