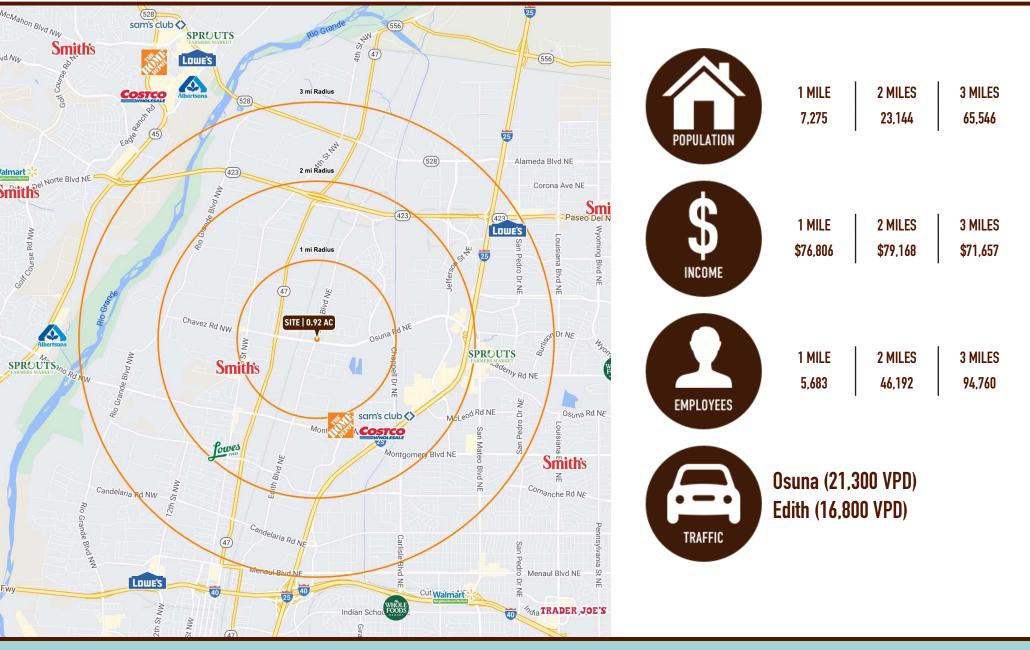

# Osuna & Edith Pad Site

The subject site is located at the Northeast corner of Osuna & Edith in Albuquerque's North Valley trade area. Located 1 mile west of Journal Center (highest daytime employment corridor in ABQ) and just 2 miles from Interstate 25.