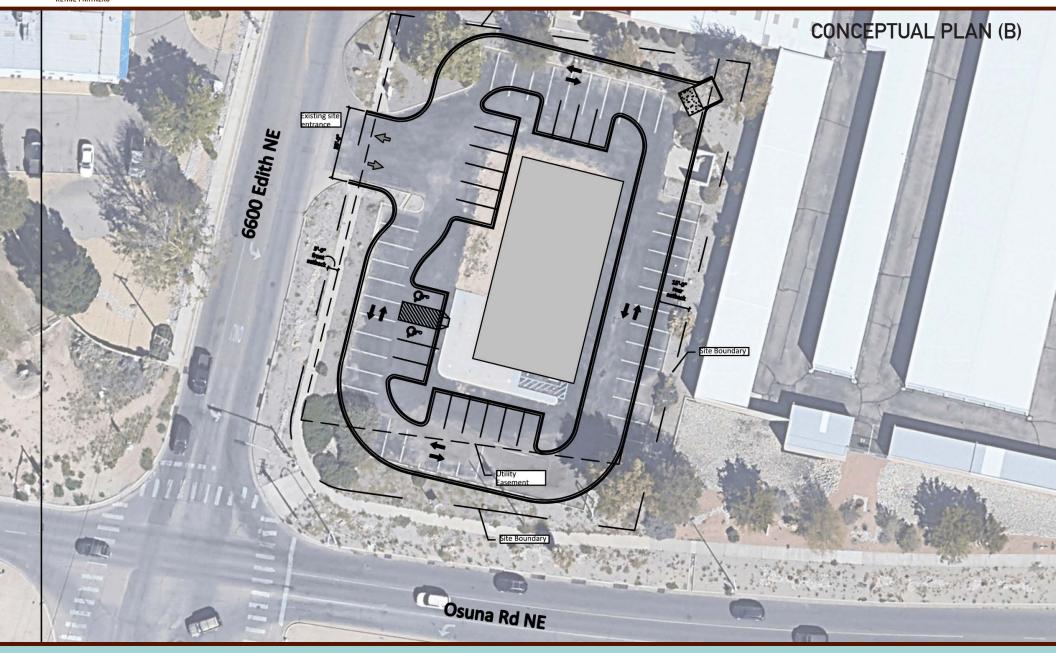

# Osuna & Edith Pad Site

The subject site is located at the Northeast corner of Osuna & Edith in Albuquerque's North Valley trade area. Located 1 mile west of Journal Center (highest daytime employment corridor in ABQ) and just 2 miles from Interstate 25.

- 0.92 Acres
- Zoned MX-L drive-thru is an allowable use under IDO zoning
- Hard-corner site and signalized intersection
- 175' feet frontage along Osuna
- Across from Sandia Prep School (Private school grades 6-12)
- Sophisticated local developer and creative deal maker